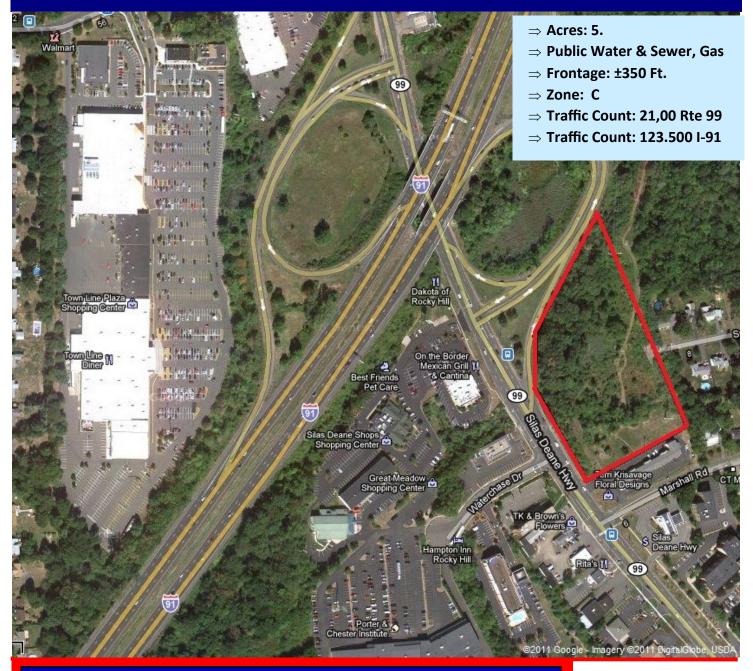

## FOR SALE

## 1610 Silas Deane HWY, Rocky Hill Call Agent for Details



## LYMAN

REAL ESTATE BROKERAGE & DEVELOPMENT www.LymanRE.com

## **RON LYMAN**

Main Office: 1160 Boston Post Rd. Westbrook, CT 06498 Mailing Address: 73 Second Ave. Westbrook, CT 06498 860-887-5000 Office ronl@lymanre.com

All information stated is from sources deemed reliable and is submitted subject to errors, omissions, changes of other terms and conditions, prior sales, financing or withdrawal without notice. Buyer/Tenant agents will be eligible for a portion of commission only if they have an existing signed representation.