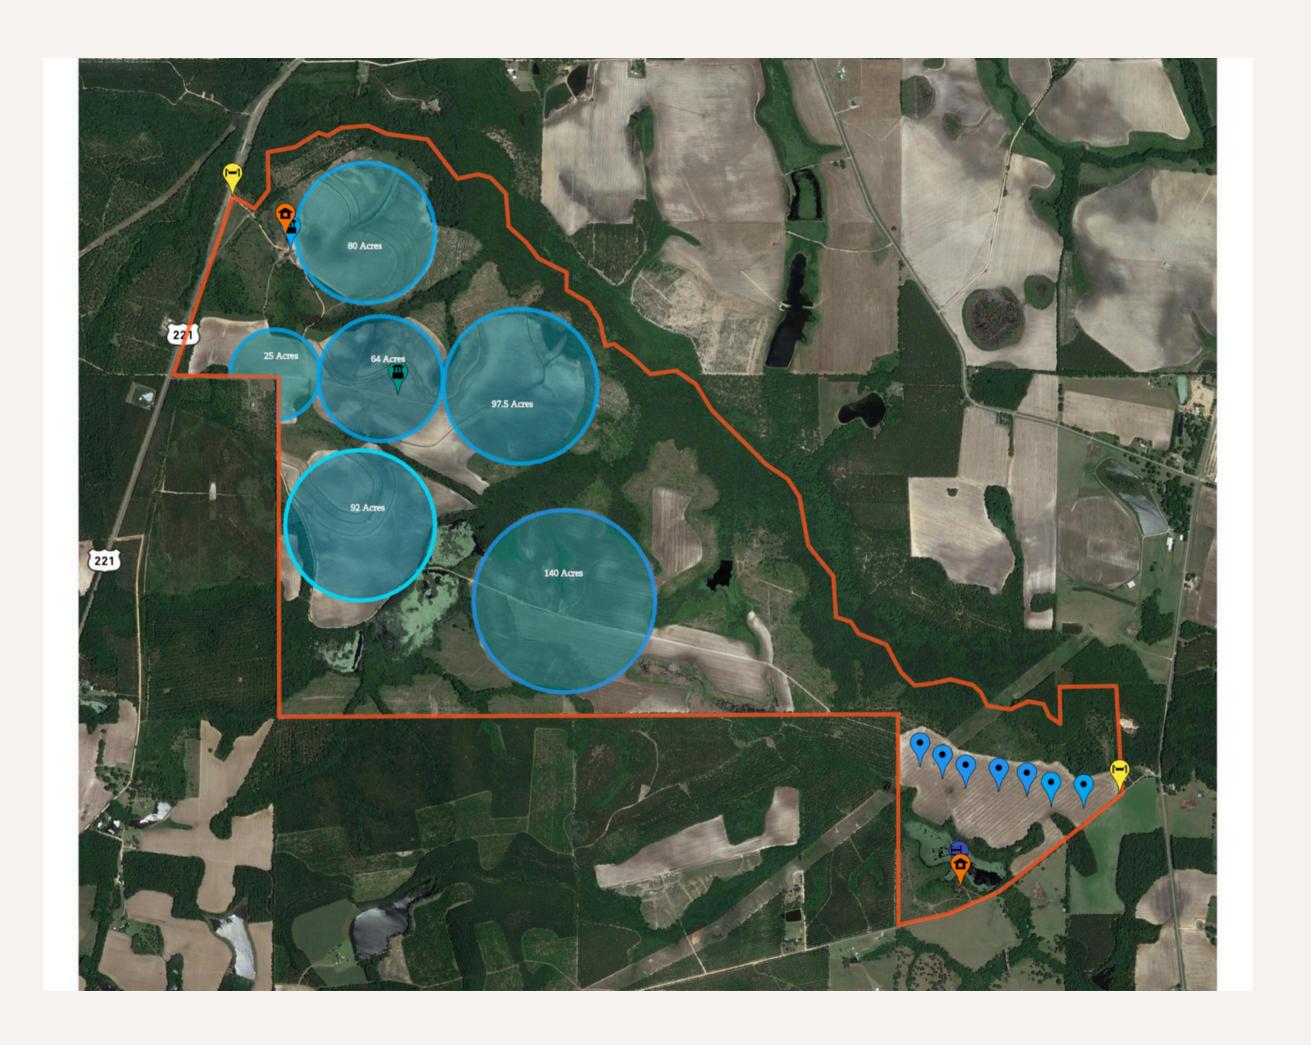

## Pivot Map

- 625 +/- acres of irrigated cultivation
- 200+/- acres of Longleaf Pines

- 6 Pivots serviced by 12" diesel well
- Multiple Ponds
- Grain Bins

Old Homesite w/
boathouse and dock