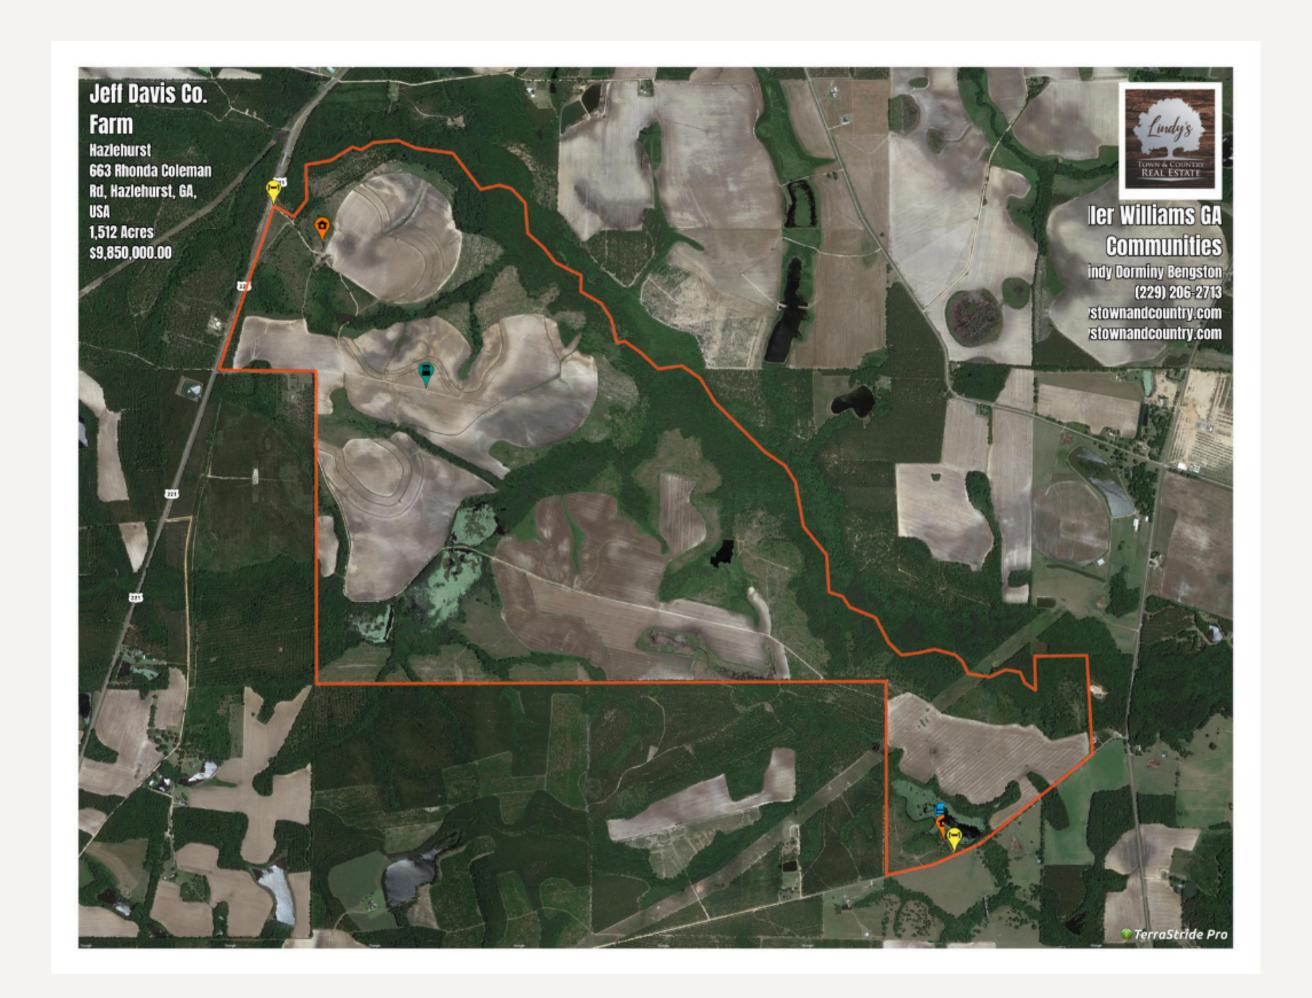

l to this already impressive investment. The rolling pastures are ideal for grazing livestock, ensuring that the land remains productive and profitable. Whether you are looking to expand your agricultural operations, seeking a serene hunting lodge, or dreaming of a rural retreat with historical charm, this Jeff Davis County farmland has it all. Don't miss the chance to own a piece of land that offers both immediate and long-term benefits. This is more than just a farm; it's an opportunity to invest in a versatile and valuable property that caters to a variety of interests and needs.









- 625 +/- acres of irrigated cultivation
- 200+/- acres of Longleaf Pines

- 6 Pivots serviced by 12" diesel well
- Multiple Ponds
- Grain Bins

Old Homesite w/
boathouse and dock







# Aerial Map





## Soil Map





## Topo Map





## Pivot Map







## Contact Me

For further information and detail.

Lindy Dorminy Bengston

- lindystownandcountry.kw.com
- lindystownandcounty
- 2 122 2nd Street E Tifton, GA 31794