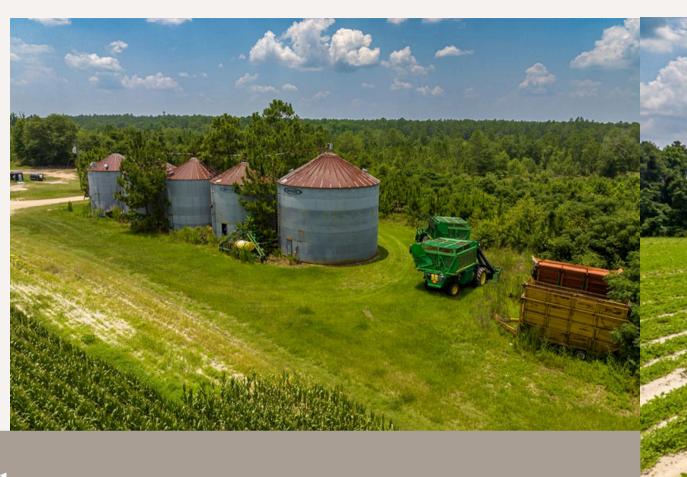

## Comments:

This farm presents an excellent investment opportunity with 625 acres under pivot irrigation. The property features 6 pivots supported by a 12" Diesel Well. Additionally, there are 200 acres of Longleaf Pines planted in 2015, vast pasture land, and several ponds for cattle. Enjoy exceptional deer and duck hunting on the premises. Explore the old homesite near the Rhonda Coleman entrance, complete with a boathouse and dock.

- 625 +/- acres of irrigated cultivation
- 200+/- acres of Longleaf Pines

- 6 Pivots serviced by 12" diesel well
- Multiple Ponds
- Grain Bins

Old Homesite w/
boathouse and dock