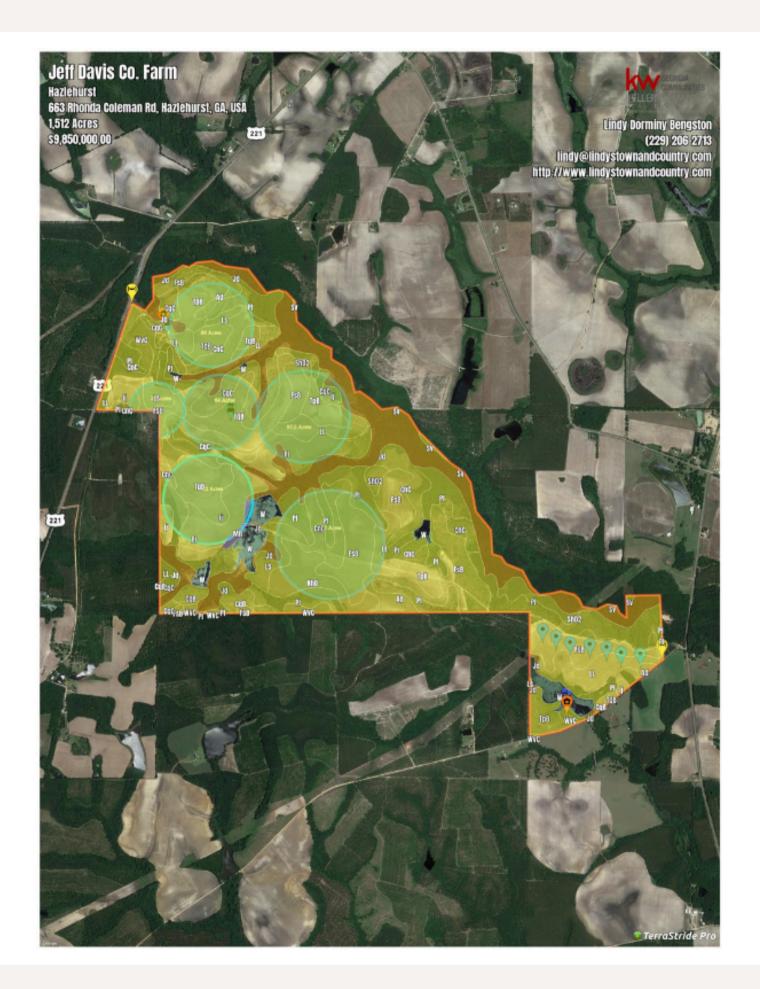

impressive investment. The rolling pastures are ideal for grazing livestock, ensuring that the land remains productive and profitable. Whether you are looking to expand your agricultural operations, seeking a serene hunting lodge, or dreaming of a rural retreat with historical charm, this Jeff Davis County farmland has it all. Don't miss the chance to own a piece of land that offers both immediate and long-term benefits. This is more than just a farm; it's an opportunity to invest in a versatile and valuable property that caters to a variety of interests and needs.









- 625 +/- acres of irrigated cultivation
- 200+/- acres of Longleaf Pines

- 6 Pivots serviced by 12" diesel well
- Multiple Ponds
- Grain Bins

Old Homesite w/
boathouse and dock







# Aerial Map





## Soil Map





## Topo Map





## Pivot Map







## Contact Me

For further information and detail.

Lindy Dorminy Bengston

- lindystownandcountry.kw.com
- lindystownandcounty
- 2 122 2nd Street E Tifton, GA 31794