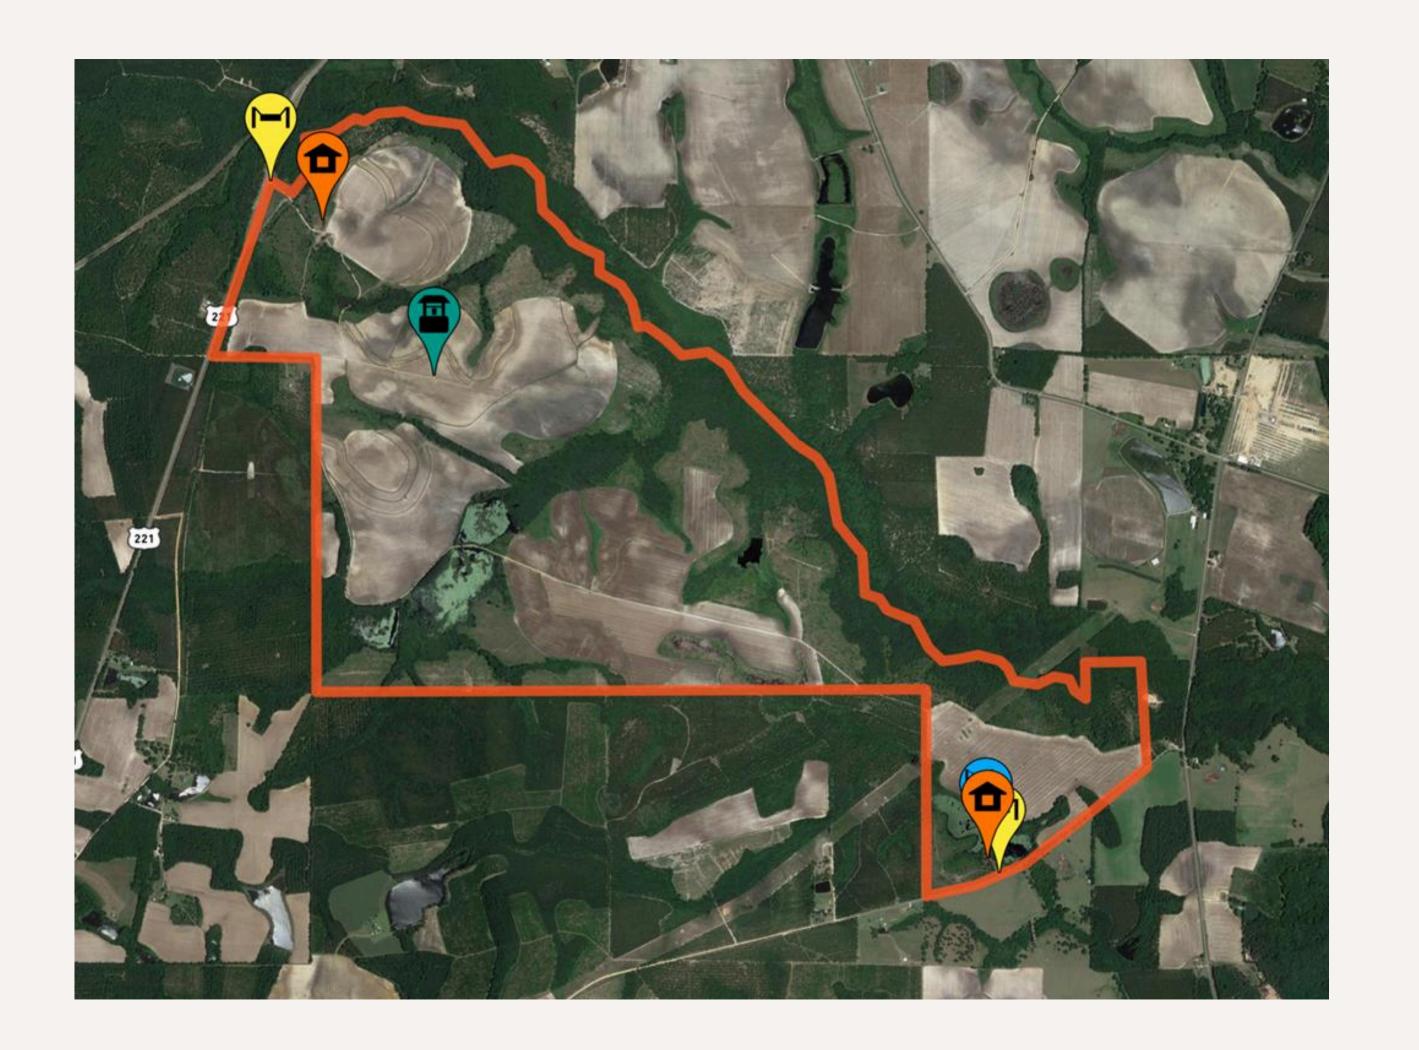

## Comments:

This farm presents an excellent investment opportunity with 625 acres under pivot irrigation. The property features 6 pivots supported by a 12" Diesel Well. Additionally, there are 200 acres of Longleaf Pines planted in 2015, vast pasture land, and several ponds for cattle. Enjoy exceptional deer and duck hunting on the premises. Explore the old homesite near the Rhonda Coleman entrance, complete with a boathouse and dock.

- 625 +/- acres of irrigated cultivation
- 200+/- acres of Longleaf Pines

- 6 Pivots serviced by 12" diesel well
- Multiple Ponds
- Grain Bins

Old Homesite w/
boathouse and dock

# Aerial Map