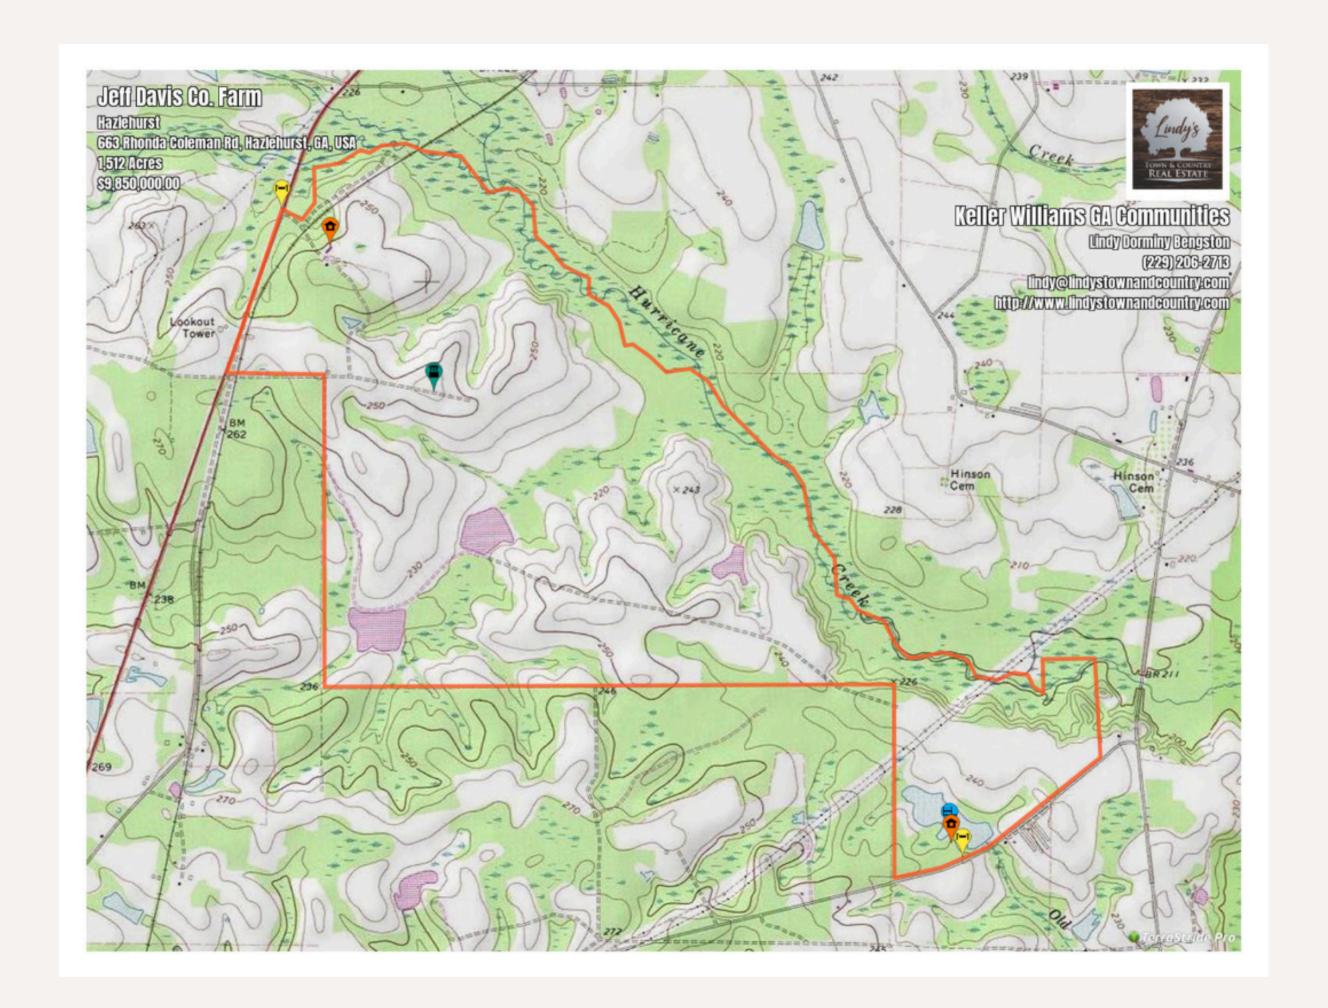

tment. The rolling pastures are ideal for grazing livestock, ensuring that the land remains productive and profitable. Whether you are looking to expand your agricultural operations, seeking a serene hunting lodge, or dreaming of a rural retreat with historical charm, this Jeff Davis County farmland has it all. Don't miss the chance to own a piece of land that offers both immediate and long-term benefits. This is more than just a farm; it's an opportunity to invest in a versatile and valuable property that caters to a variety of interests and needs.









- 625 +/- acres of irrigated cultivation
- 200+/- acres of Longleaf Pines

- 6 Pivots serviced by 12" diesel well
- Multiple Ponds
- Grain Bins

Old Homesite w/
boathouse and dock







# Aerial Map





## Soil Map





## Topo Map





## Pivot Map







## Contact Me

For further information and detail.

Lindy Dorminy Bengston

- lindystownandcountry.kw.com
- lindystownandcounty
- 2 122 2nd Street E Tifton, GA 31794