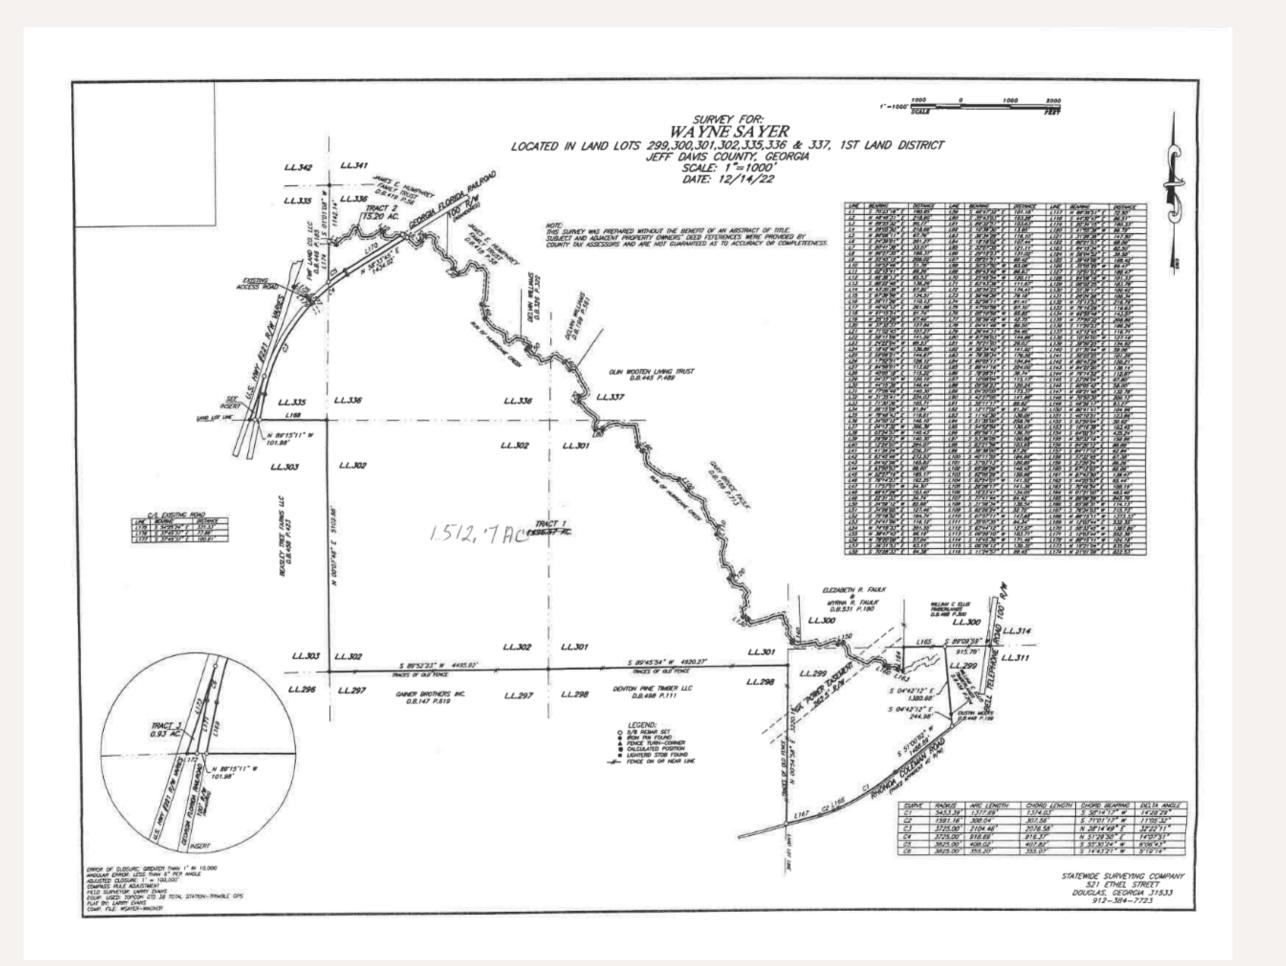

663 Rhonda Coleman Rd, Hazlehurst, GA 31539 Location: Jeff Davis County, GA

**Price:** \$7,938,000

Size: 1512.7 ac

## Comments:

This farm presents an excellent investment opportunity with 625 acres under pivot irrigation. The property features 6 pivots supported by a 12" Diesel Well. Additionally, there are 200 acres of Longleaf Pines planted in 2015, vast pasture land, and several ponds for cattle. Enjoy exceptional deer and duck hunting on the premises. Explore the old homesite near the Rhonda Coleman entrance, complete with a boathouse and dock.

- 625 +/- acres of irrigated cultivation
- 200+/- acres of Longleaf Pines

- 6 Pivots serviced by 12" diesel well
- Multiple Ponds
- Grain Bins

Old Homesite w/
boathouse and dock