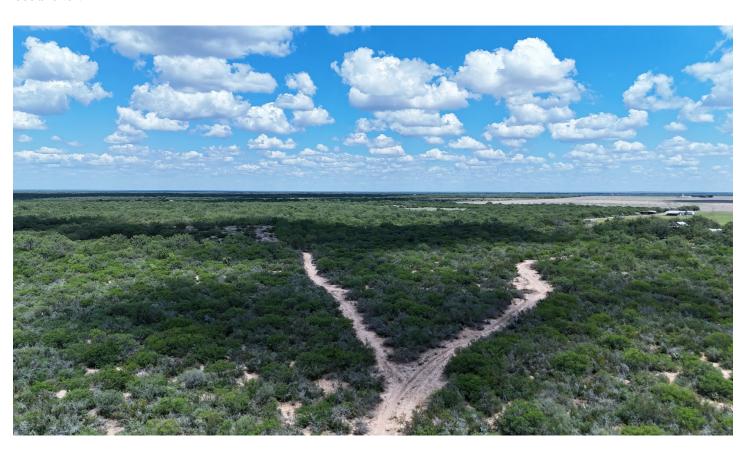

## **IMPROVEMENTS**

The property is void of structural improvements, leaving a blank slate for new owners to set up to their liking. The boundary of the ranch is low fenced in fair condition. There is a good road system in place with several good locations for blinds and feeders.

#### VEGETATION/TERRAIN

The varied terrain is fairly flat with deep soil, which promotes diverse growth of top choice browse for Whitetail deer and wildlife. Large mesquites are found throughout the ranch along with other vegetation including Guayacan, Guajillo, Persimmon, Granjeno, Blackbrush, Whitebrush along with others including Mesquite, Blackbrush, Tasajillo, Huisache, and more.