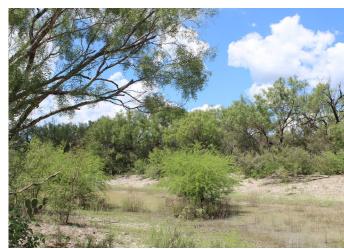

#### VEGETATION/TERRAIN

The varied terrain is fairly flat with deep soil, which promotes diverse growth of top choice browse for Whitetail deer and wildlife. Large mesquites are found throughout the ranch along with other vegetation including Guayacan, Guajillo, Persimmon, Granjeno, Blackbrush, Whitebrush along with others including Mesquite, Blackbrush, Tasajillo, Huisache, and more.

#### WILDLIFE

An abundance of wildlife call the area home including Whitetail deer, turkeys, Bobwhite quail, dove, feral hogs and varmints, along with many other native and migratory birds. This brush diversity holds an abundance of wildlife and has the potential to grow large Whitetail bucks year in and year out.