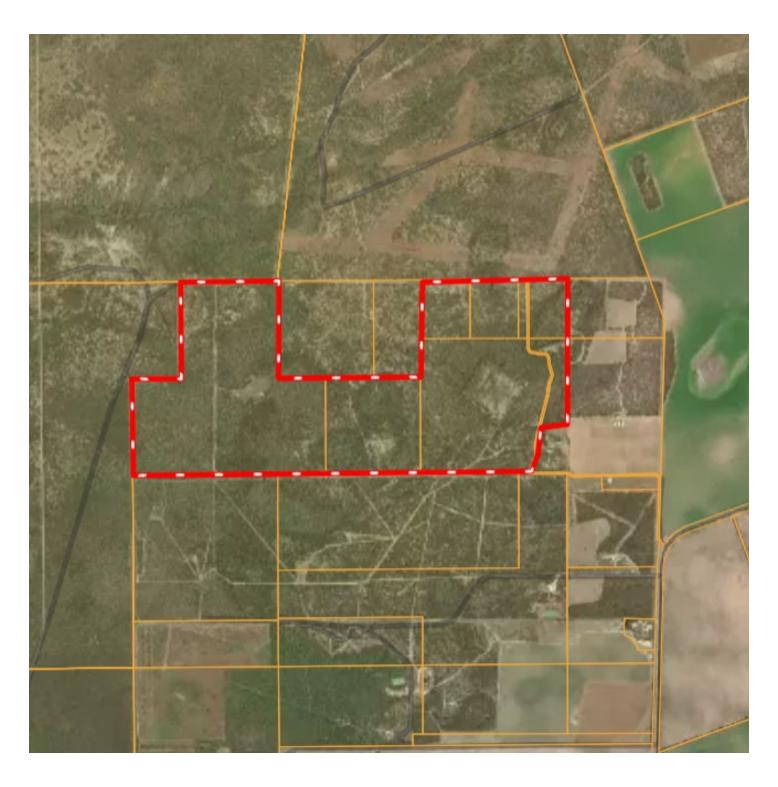

280± Acres Zavala County

# TAXES

See broker.

280± Acres Zavala County

MAP

Click here to view map

280± Acres Zavala County