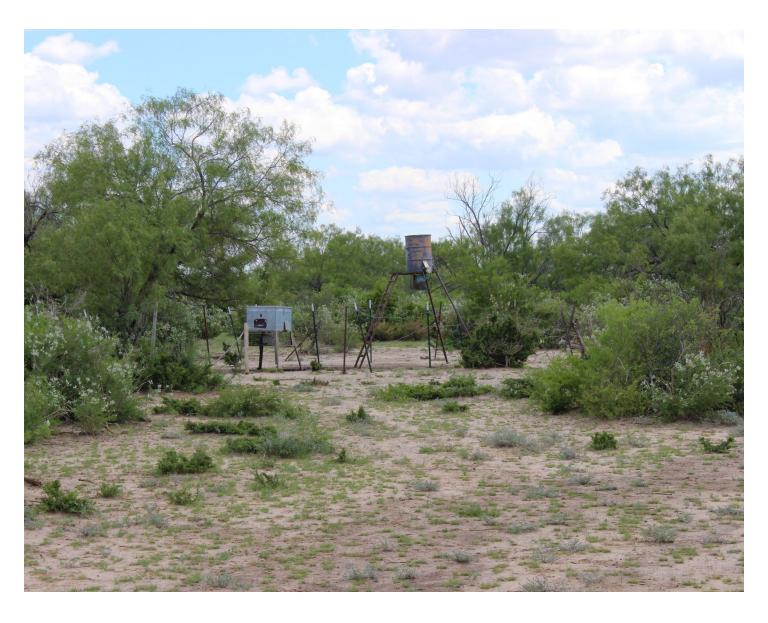

## **IMPROVEMENTS**

The property is void of structural improvements, leaving a blank slate for new owners to set up to their liking. The boundary of the ranch is low fenced in fair condition. There is a good road system in place with several good locations for blinds and feeders.

#### VEGETATION/TERRAIN

The varied terrain is fairly flat with deep soil, which promotes diverse growth of top choice browse for Whitetail deer and wildlife. Large mesquites are found throughout the ranch along with other vegetation including Guayacan, Guajillo, Persimmon, Granjeno, Blackbrush, Whitebrush along with others including Mesquite, Blackbrush, Tasajillo, Huisache, and more.