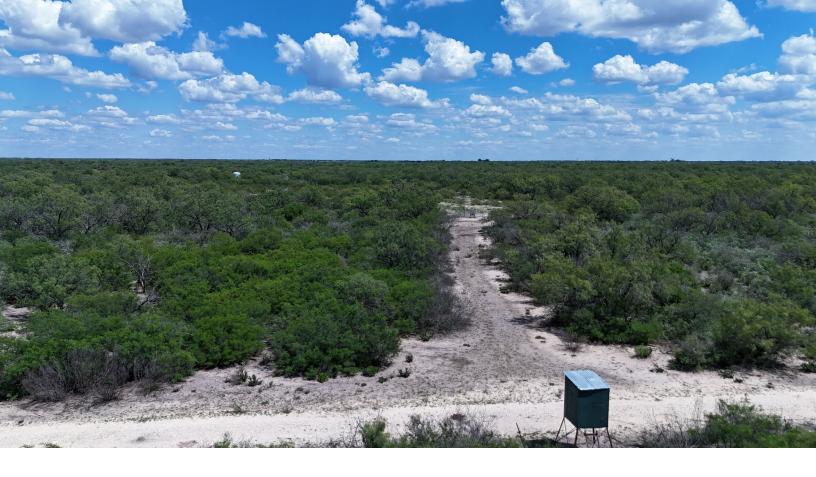

## **IMPROVEMENTS**

The property is void of structural improvements, leaving a blank slate for new owners to set up to their liking. The boundary of the ranch is low fenced in fair condition. There is a good road system in place with several good locations for blinds and feeders.

#### VEGETATION/TERRAIN

The varied terrain is fairly flat with deep soil, which promotes diverse growth of top choice browse for Whitetail deer and wildlife. Large mesquites are found throughout the ranch along with other vegetation including Guayacan, Guajillo, Persimmon, Granjeno, Blackbrush, Whitebrush along with others including Mesquite, Blackbrush, Tasajillo, Huisache, and more.

#### WILDLIFE

An abundance of wildlife call the area home including Whitetail deer, turkeys, Bobwhite quail, dove, feral hogs and varmints, along with many other native and migratory birds. This brush diversity holds an abundance of wildlife and has the potential to grow large Whitetail bucks year in and year out.