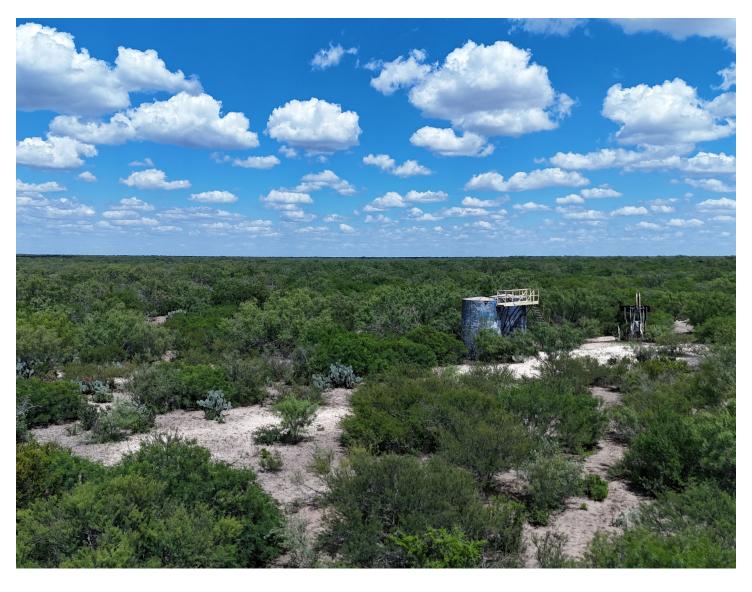

#### VEGETATION/TERRAIN

The varied terrain is fairly flat with deep soil, which promotes diverse growth of top choice browse for Whitetail deer and wildlife. Large mesquites are found throughout the ranch along with other vegetation including Guayacan, Guajillo, Persimmon, Granjeno, Blackbrush, Whitebrush along with others including Mesquite, Blackbrush, Tasajillo, Huisache, and more.