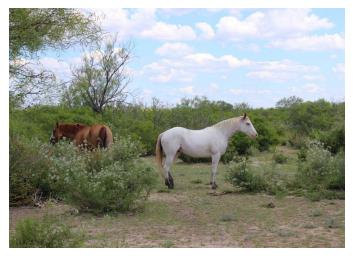

#### WILDLIFE

An abundance of wildlife call the area home including Whitetail deer, turkeys, Bobwhite quail, dove, feral hogs and varmints, along with many other native and migratory birds. This brush diversity holds an abundance of wildlife and has the potential to grow large Whitetail bucks year in and year out.