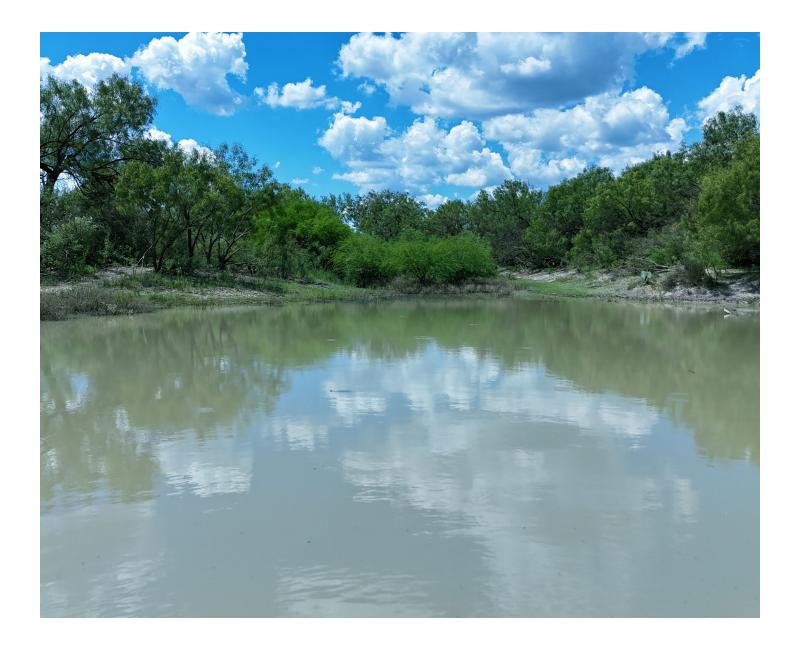

#### WATER

A decent sized pond near the eastern end of the property holds ample water for wildlife. Near the pond is an old water well that was capped and is not used.