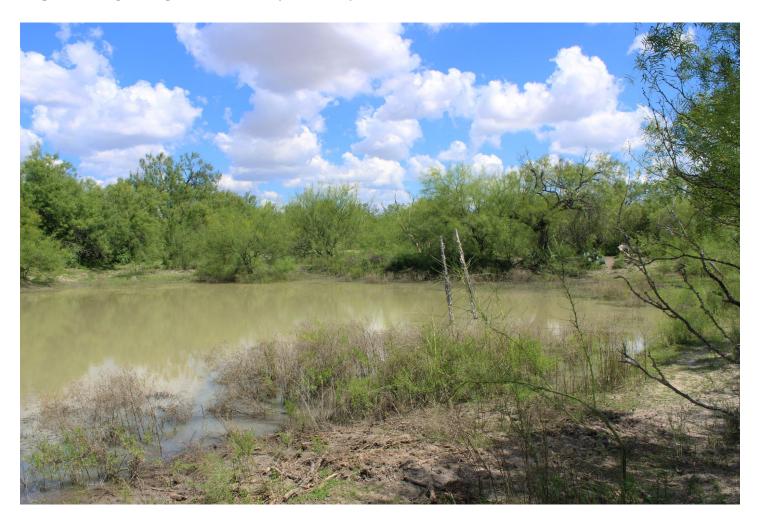

#### WATER

A decent sized pond near the eastern end of the property holds ample water for wildlife. Near the pond is an old water well that was capped and is not used.