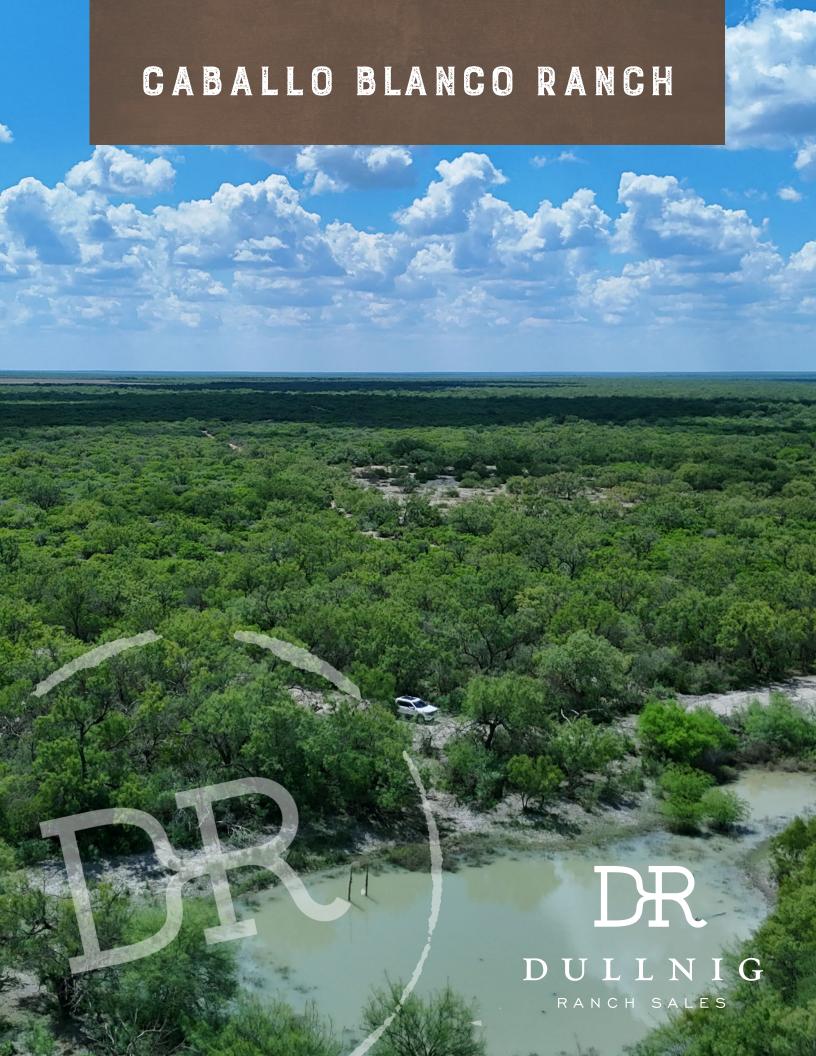

## DESCRIPTION

Located in the heart of the Golden Triangle, the Caballo Blanco Ranch offers low fence, native free-range hunting at its finest. Nestled amongst larger ranches and off the highway, this ranch offers optimal seclusion. The excellent brush and a good pond contribute to this property's ability to attract and maintain wildlife.

#### WATER

A decent sized pond near the eastern end of the property holds ample water for wildlife. Near the pond is an old water well that was capped and is not used.

#### VEGETATION/TERRAIN

The varied terrain is fairly flat with deep soil, which promotes diverse growth of top choice browse for Whitetail deer and wildlife. Large mesquites are found throughout the ranch along with other vegetation including Guayacan, Guajillo, Persimmon, Granjeno, Blackbrush, Whitebrush along with others including Mesquite, Blackbrush, Tasajillo, Huisache, and more.