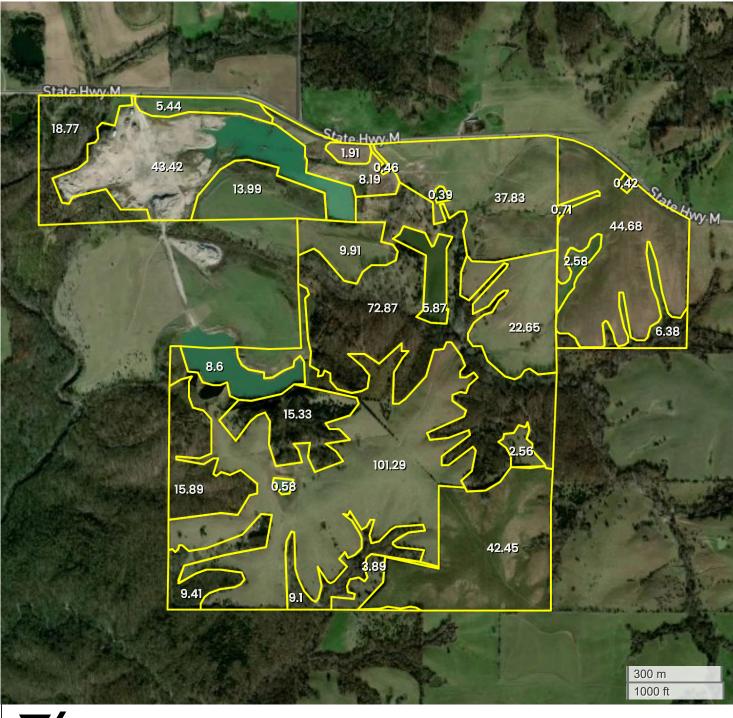

**AERIAL MAP** 

**√**FarmWorth

Center: 40.505556, -93.476912 22-66N-23W Somerset Township Mercer County, MO

FarmWorth, LLC makes no representations or warranties, express or implied, as to the accuracy of any information, data, numerical values, boundaries, or any other information generated through the use of FarmWorth.com. User is solely responsible for independently investigating and determining all information provided through FarmWorth.com prior to use and waives any and all claims against FarmWorth, LLC for any inaccuracies or inconsistencies in the information and/or data.