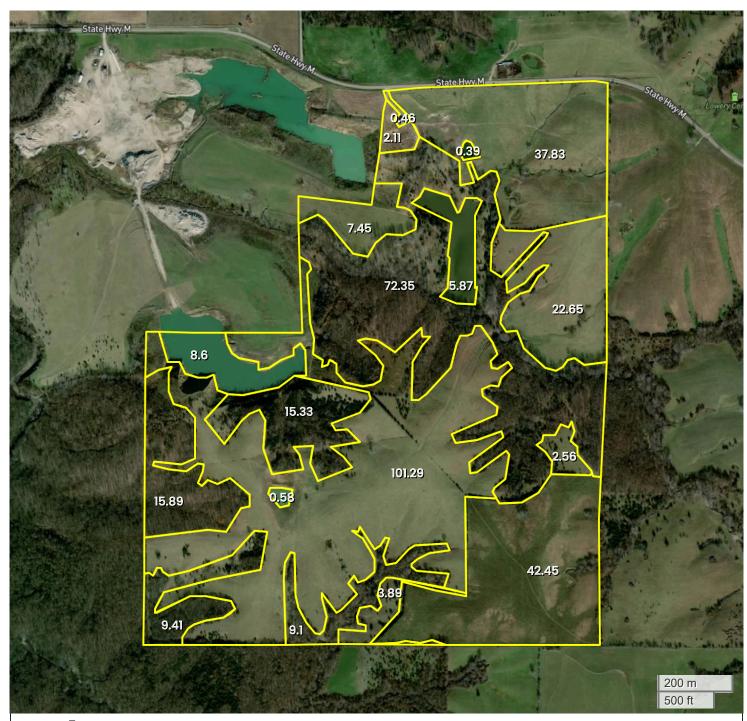

## RECREATIONAL TRACT (355.97 AC TOTAL, 214.23 AC TILLABLE)

## **AERIAL MAP**

Center: 40.504994, -93.476977 22-66N-23W

Somerset Township
Mercer County, MO

FarmWorth, LLC makes no representations or warranties, express or implied, as to the accuracy of any information, data, numerical values, boundaries, or any other information generated through the use of FarmWorth.com. User is solely responsible for independently investigating and determining all information provided through FarmWorth.com prior to use and waives any and all claims against FarmWorth, LLC for any inaccuracies or inconsistencies in the information and/or data.