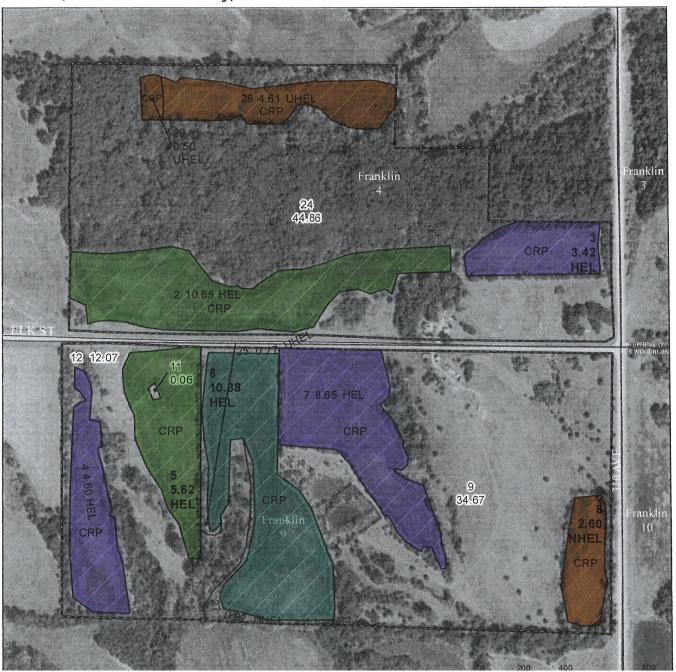

## Color Coded CRP Map Clarke County 145 +/- Acres

Clarke County, Iowa

| Contract | # of Acres           | Rate/Acre | <b>Annual Income</b>         | <b>Contract Thru Date</b> |
|----------|----------------------|-----------|------------------------------|---------------------------|
| Orange   | 7.71                 | \$240.00  | \$1,850.00                   | 9-30-2034                 |
| Purple   | 16.67                | \$182.87  | \$3,048.00                   | 9-30-2027                 |
| Green    | 16.27                | \$193.65  | \$3,151.00                   | 9-30-2027                 |
| Blue     | 10.88                | \$108.73  | \$1,183.00                   | 9-30-2030                 |
|          | 51 52 Total CDD Ages |           | \$0.222.00 Annual CDD Income |                           |

51.53 Total CRP Acres \$9,232.00 Annual CRP Income

The above information, although believed to be accurate, is not warrantied or guaranteed by the owner, listing firm, or listing agent.