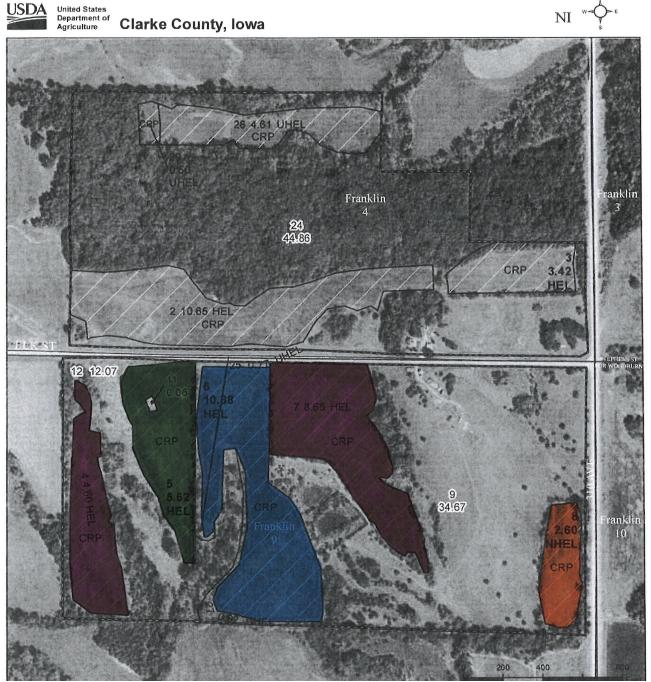

## Color Coded CRP Map Clarke County 78 +/- Acres

\*Estimated Split Contracts & Payments

| Contract | # of Acres | Rate/Acre       | <b>Annual Income</b> | Contract Thru Date |
|----------|------------|-----------------|----------------------|--------------------|
| Orange   | 2.60       | <b>\$240.00</b> | <b>\$ 624.00</b>     | 9-30-2034          |
| Purple   | 13.25      | \$182.87        | \$2,423.03           | 9-30-2027          |
| Green    | 5.62       | \$193.65        | \$1,088.31           | 9-30-2027          |
| Blue     | 10.88      | \$108.73        | \$1,183.00           | 9-30-2030          |
|          |            |                 |                      |                    |

## 32.35 Total CRP Acres

## \$5,318.34 Estimated Annual CRP Income

The above information, although believed to be accurate, is not warrantied or guaranteed by the owner, listing firm, or listing agent.