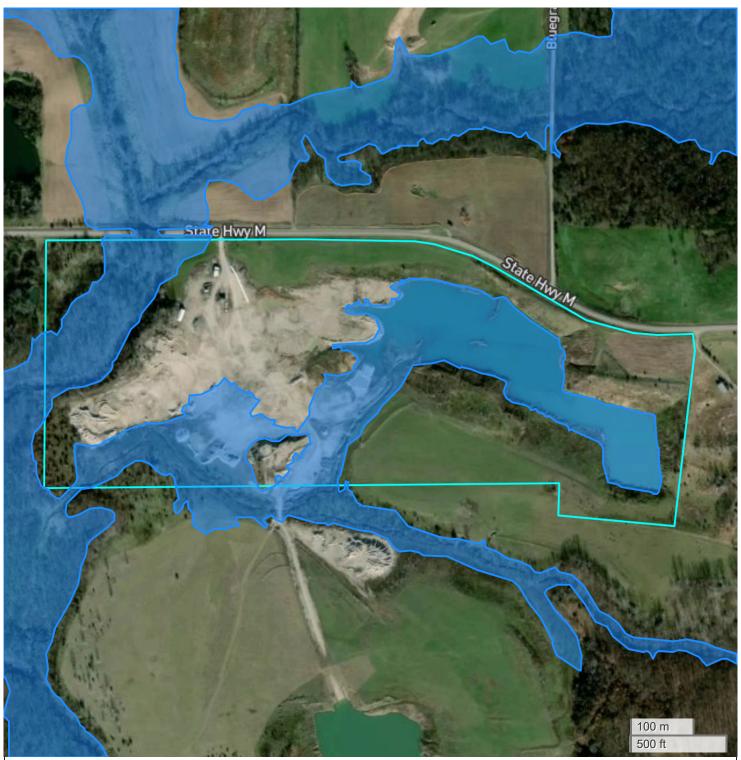

BUILDING TRACT (88.73 AC TOTAL, 23.80 AC TILLABLE)

## **FLOOD HAZARDS**

FarmWorth, LLC makes no representations or warranties, express or implied, as to the accuracy of any information, data, numerical values, boundaries, or any other information generated through the use of FarmWorth.com. User is solely responsible for independently investigating and determining all information provided through FarmWorth.com prior to use and waives any and all claims against FarmWorth, LLC for any inaccuracies or inconsistencies in the information and/or data.

## Significant Flood Hazards

- Regulatory Floodway (Zones AE, AO, AH, VE, AR)
- Without Base Flood Elevation (BFE), with BFE or

Depth (Zones A, V, A99)