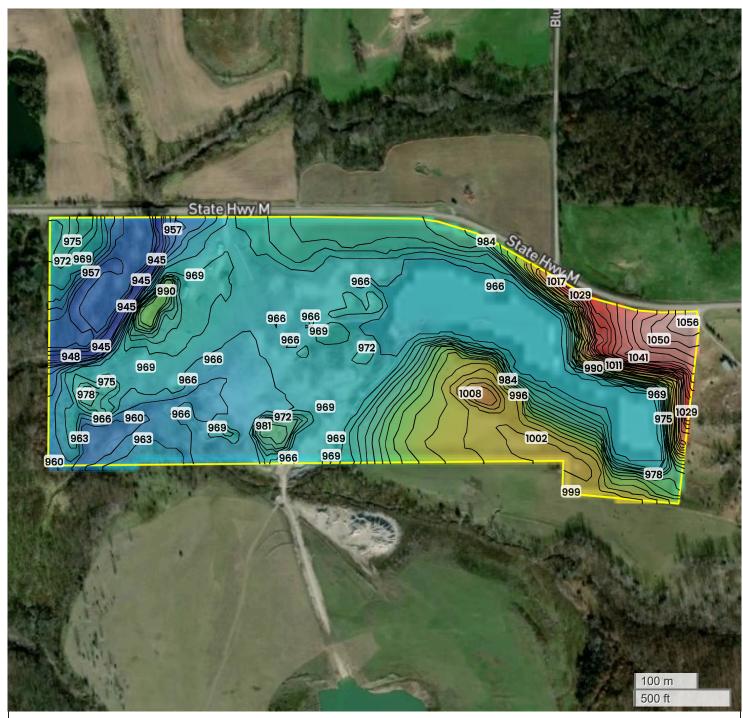

## BUILDING TRACT (88.73 AC TOTAL, 23.80 AC TILLABLE)

## **TOPOGRAPHY**

945 ft 1056 ft

Center: 40.510767, -93.482674

22-66N-23W

Somerset Township Mercer County, MO

FarmWorth, LLC makes no representations or warranties, express or implied, as to the accuracy of any information, data, numerical values, boundaries, or any other information generated through the use of FarmWorth.com. User is solely responsible for independently investigating and determining all information provided through FarmWorth.com prior to use and waives any and all claims against FarmWorth, LLC for any inaccuracies or inconsistencies in the information and/or data.

 Source:
 USGS 10m DEM

 Interval(ft):
 3

 Max:
 1056.0 ft

 Min:
 945.0 ft

 Range:
 111.0 ft

 Average:
 1000.5 ft