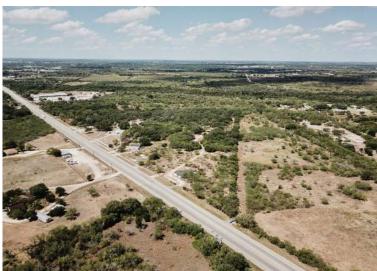

Nestled within a blend of picturesque brush, and open pasture, this multi-use land boasts a diverse landscape that captures the essence of Texas living. As you enter through the private gated entrance from the blacktop HWY 59, you'll be greeted by the natural beauty of the land, with beautiful oaks and grand mesquite trees scattered across the terrain, adding a touch of timeless elegance.

Contact Gaines Slade today! 830.469.3022

11 +/- ACRES

LOCATED IN BEE COUNTY JUST OUTSIDE OF BEEVILLE, TX

MULTI USE LAND WITH A MIX OF BRUSH AND OPEN PASTURE

LOCATED OFF OF BLACKTOP HWY 59 WITH A PRIVATE GATED ENTRANCE

BEAUTIFUL OAKS AND LARGE MESQUITE TREES DOT THE LANDSCAPE NUMEROUS HOMESITES POWER IS AVAILABLE 3 +/- MILES FROM BEEVILLE 50 +/- FROM CORPUS CHRISTI 85 +/- MILES FROM SAN ANTONIO

**GAINES SLADE** VICE PRESIDENT OF LAND & RANCH LAND SPECIALIST