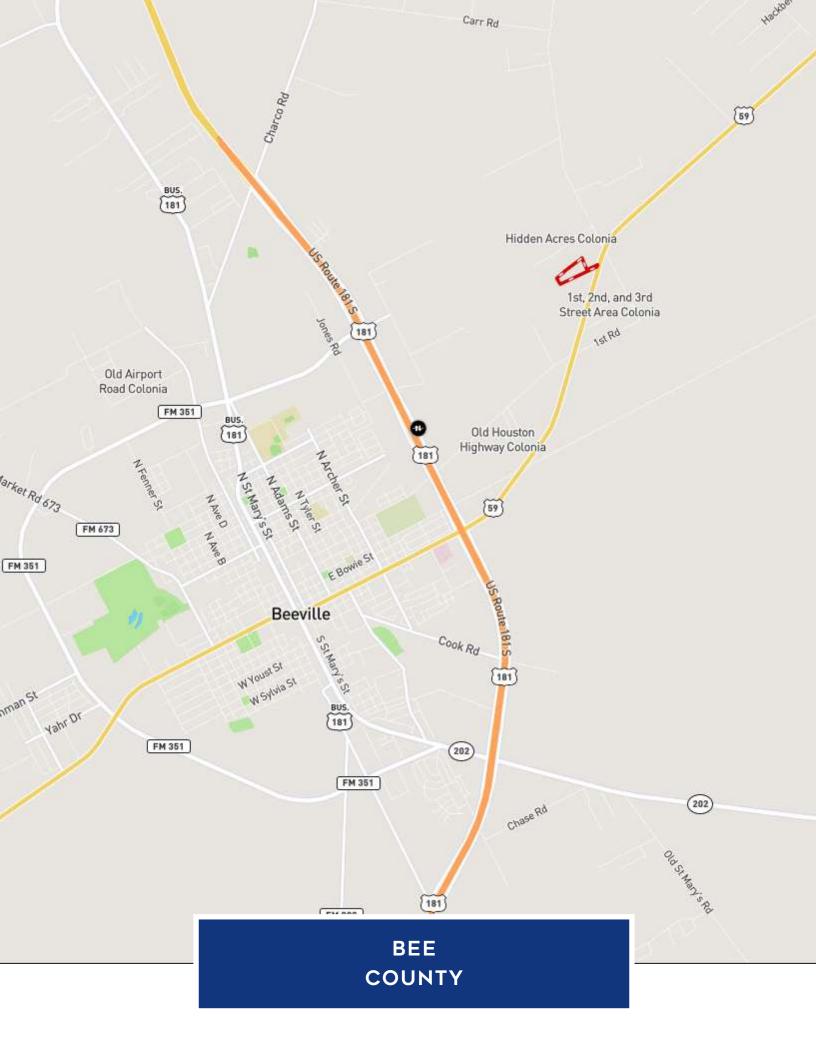

Power infrastructure is conveniently available nearby, making the process of creating your dream home even smoother. Imagine the ease of modern living combined with the serenity of a rural escape.

Situated just 3 +/- miles from the vibrant town of Beeville, you'll have easy access to local conveniences while still relishing the quietude of your own expansive property. And for those seeking coastal adventures, the property is a mere 50 +/- miles from Corpus Christi, offering a gateway to sandy shores and ocean breezes. Alternatively, if you're longing for a taste of urban excitement, San Antonio is approximately 85 +/- miles away, providing the perfect day trip for exploration and entertainment.