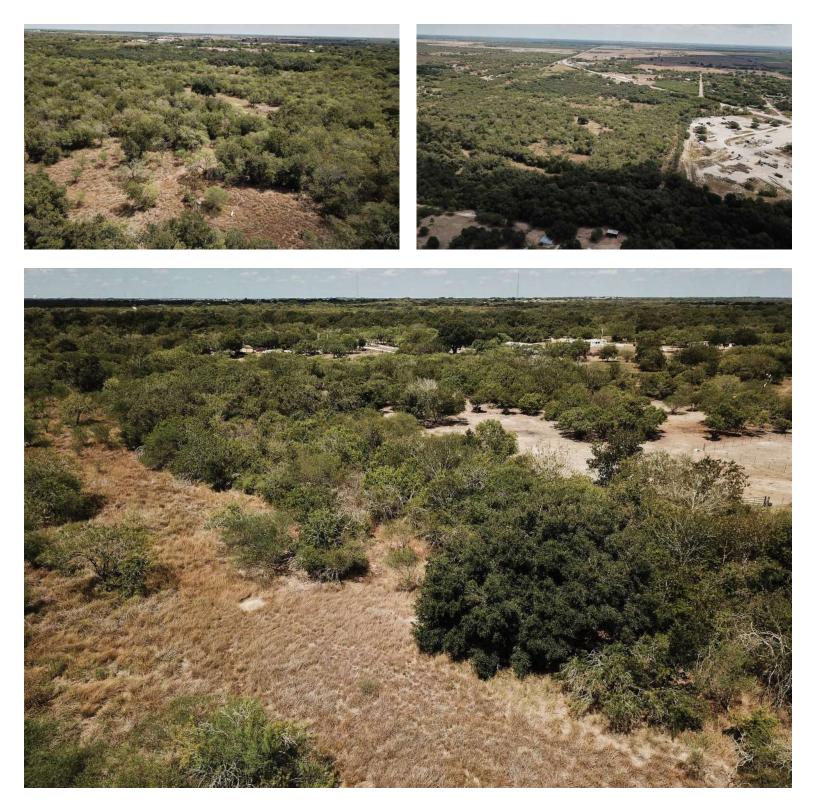

Nestled within a blend of picturesque brush, and open pasture, this multi-use land boasts a diverse landscape that captures the essence of Texas living. As you enter through the private gated entrance from the blacktop HWY 59, you'll be greeted by the natural beauty of the land, with beautiful oaks and grand mesquite trees scattered across the terrain, adding a touch of timeless elegance.

Contact Gaines Slade today! 830.469.3022

11 +/- ACRES

LOCATED IN BEE COUNTY JUST OUTSIDE OF BEEVILLE, TX

MULTI USE LAND WITH A MIX OF BRUSH AND OPEN PASTURE

LOCATED OFF OF BLACKTOP HWY 59 WITH A PRIVATE GATED ENTRANCE

BEAUTIFUL OAKS AND LARGE MESQUITE TREES DOT THE LANDSCAPE NUMEROUS HOMESITES POWER IS AVAILABLE 3 +/- MILES FROM BEEVILLE 50 +/- FROM CORPUS CHRISTI 85 +/- MILES FROM SAN ANTONIO

**GAINES SLADE** VICE PRESIDENT OF LAND & RANCH LAND SPECIALIST