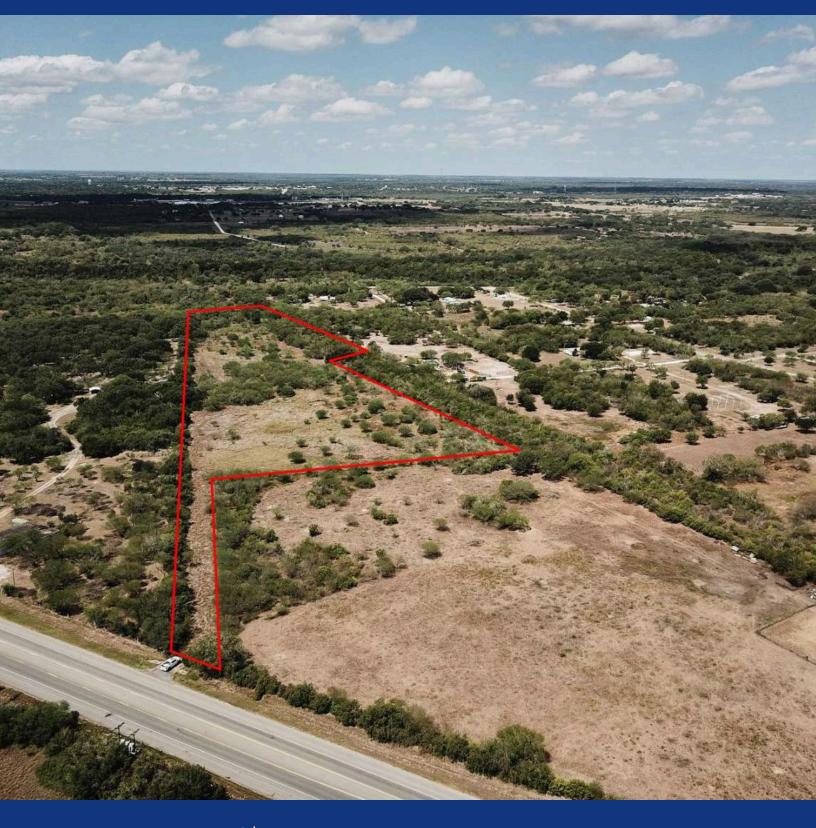

## 11± ACRES OF PRIME LAND - BUILD YOUR DREAM HOME

11± ACRES | BEE COUNTY, TX

Escape the hustle and bustle of city life and embrace the tranquility of your very own slice of South Texas paradise. This remarkable 11 +/- acre property, located in the heart of Bee County just outside of Beeville, TX, offers the perfect canvas for creating your dream home.

Nestled within a blend of picturesque brush, and open pasture, this multi-use land boasts a diverse landscape that captures the essence of Texas living. As you enter through the private gated entrance from the blacktop HWY 59, you'll be greeted by the natural beauty of the land, with beautiful oaks and grand mesquite trees scattered across the terrain, adding a touch of timeless elegance.

Contact Gaines Slade today! 830.469.3022

11 +/- ACRES

LOCATED IN BEE COUNTY JUST OUTSIDE OF BEEVILLE, TX

MULTI USE LAND WITH A MIX OF BRUSH AND OPEN PASTURE

LOCATED OFF OF BLACKTOP HWY 59 WITH A PRIVATE GATED ENTRANCE

BEAUTIFUL OAKS AND LARGE MESQUITE TREES DOT THE LANDSCAPE NUMEROUS HOMESITES POWER IS AVAILABLE 3 +/- MILES FROM BEEVILLE 50 +/- FROM CORPUS CHRISTI 85 +/- MILES FROM SAN ANTONIO

**GAINES SLADE** VICE PRESIDENT OF LAND & RANCH LAND SPECIALIST