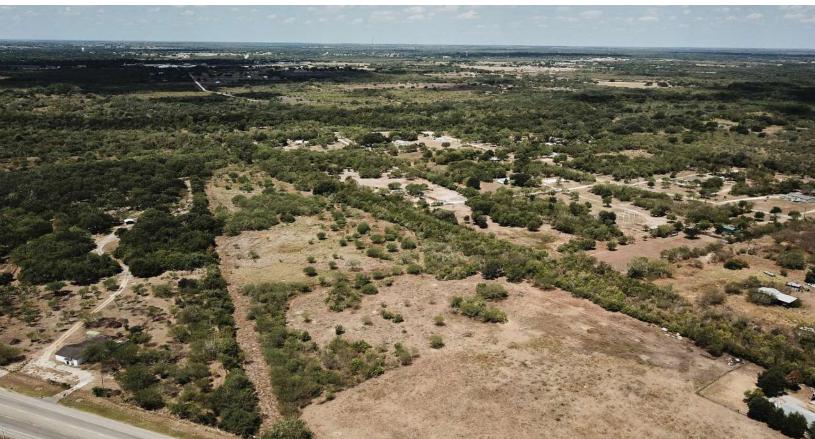

Nestled within a blend of picturesque brush, and open pasture, this multi-use land boasts a diverse landscape that captures the essence of Texas living. As you enter through the private gated entrance from the blacktop HWY 59, you'll be greeted by the natural beauty of the land, with beautiful oaks and grand mesquite trees scattered across the terrain, adding a touch of timeless elegance.

Seclusion takes center stage on this property, providing an enormous amount of privacy and a genuine sense of retreat. With numerous potential homesites to choose from, you'll have the freedom to design your own oasis exactly as you envision it. The possibilities are endless.

BEAUTIFUL OAKS AND LARGE MESQUITE TREES DOT THE LANDSCAPE NUMEROUS HOMESITES POWER IS AVAILABLE 3 +/- MILES FROM BEEVILLE 50 +/- FROM CORPUS CHRISTI 85 +/- MILES FROM SAN ANTONIO

**GAINES SLADE** VICE PRESIDENT OF LAND & RANCH LAND SPECIALIST