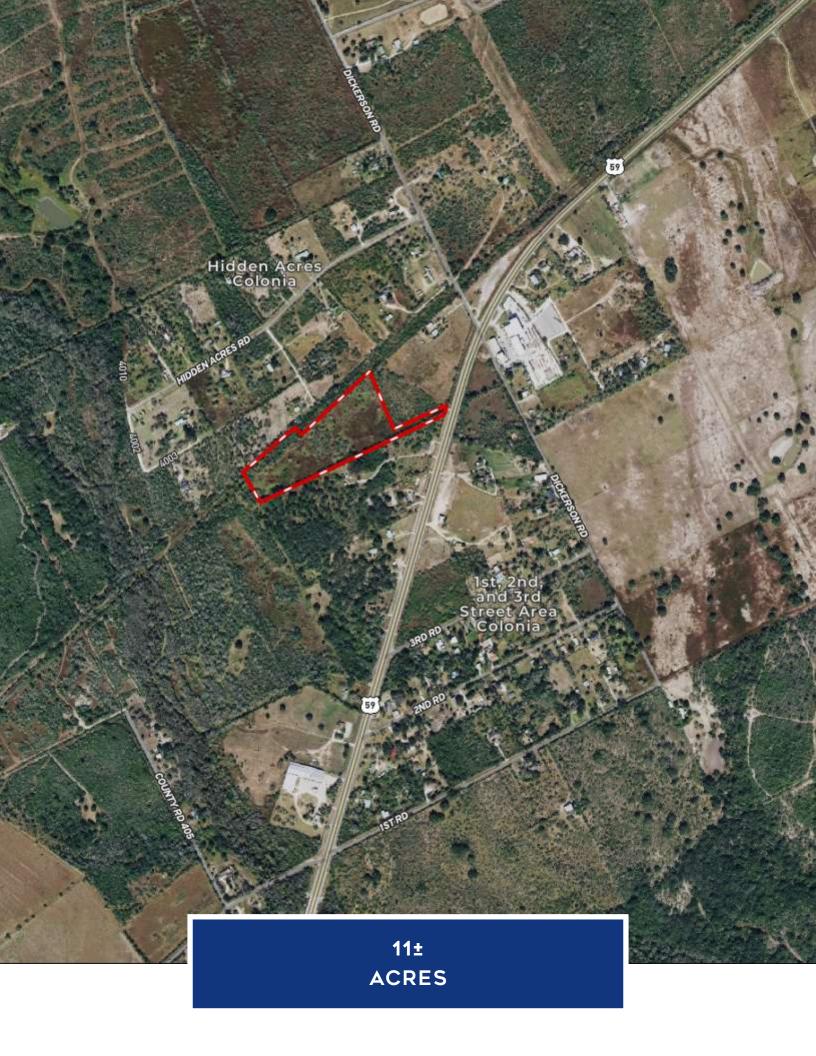

Nestled within a blend of picturesque brush, and open pasture, this multi-use land boasts a diverse landscape that captures the essence of Texas living. As you enter through the private gated entrance from the blacktop HWY 59, you'll be greeted by the natural beauty of the land, with beautiful oaks and grand mesquite trees scattered across the terrain, adding a touch of timeless elegance.

Contact Gaines Slade today! 830.469.3022

11 +/- ACRES

LOCATED IN BEE COUNTY JUST OUTSIDE OF BEEVILLE, TX

MULTI USE LAND WITH A MIX OF BRUSH AND OPEN PASTURE

LOCATED OFF OF BLACKTOP HWY 59 WITH A PRIVATE GATED ENTRANCE

BEAUTIFUL OAKS AND LARGE MESQUITE TREES DOT THE LANDSCAPE NUMEROUS HOMESITES POWER IS AVAILABLE 3 +/- MILES FROM BEEVILLE 50 +/- FROM CORPUS CHRISTI 85 +/- MILES FROM SAN ANTONIO

**GAINES SLADE** VICE PRESIDENT OF LAND & RANCH LAND SPECIALIST