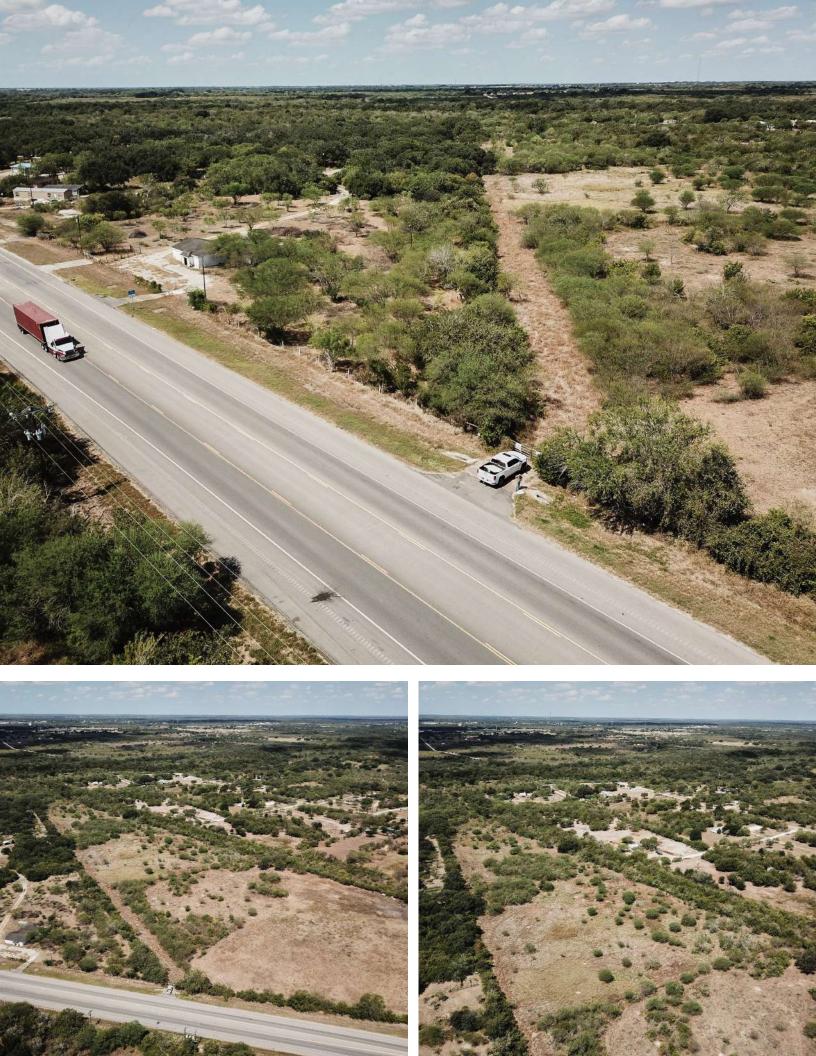

Nestled within a blend of picturesque brush, and open pasture, this multi-use land boasts a diverse landscape that captures the essence of Texas living. As you enter through the private gated entrance from the blacktop HWY 59, you'll be greeted by the natural beauty of the land, with beautiful oaks and grand mesquite trees scattered across the terrain, adding a touch of timeless elegance.

Contact Gaines Slade today! 830.469.3022

11 +/- ACRES

LOCATED IN BEE COUNTY JUST OUTSIDE OF BEEVILLE, TX

MULTI USE LAND WITH A MIX OF BRUSH AND OPEN PASTURE

LOCATED OFF OF BLACKTOP HWY 59 WITH A PRIVATE GATED ENTRANCE

BEAUTIFUL OAKS AND LARGE MESQUITE TREES DOT THE LANDSCAPE NUMEROUS HOMESITES POWER IS AVAILABLE 3 +/- MILES FROM BEEVILLE 50 +/- FROM CORPUS CHRISTI 85 +/- MILES FROM SAN ANTONIO

**GAINES SLADE** VICE PRESIDENT OF LAND & RANCH LAND SPECIALIST