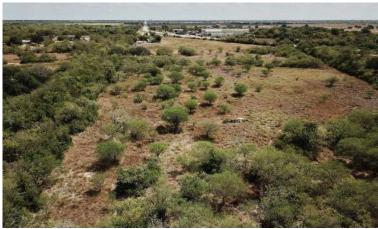

Nestled within a blend of picturesque brush, and open pasture, this multi-use land boasts a diverse landscape that captures the essence of Texas living. As you enter through the private gated entrance from the blacktop HWY 59, you'll be greeted by the natural beauty of the land, with beautiful oaks and grand mesquite trees scattered across the terrain, adding a touch of timeless elegance.

BEAUTIFUL OAKS AND LARGE MESQUITE TREES DOT THE LANDSCAPE NUMEROUS HOMESITES POWER IS AVAILABLE 3 +/- MILES FROM BEEVILLE 50 +/- FROM CORPUS CHRISTI 85 +/- MILES FROM SAN ANTONIO

**GAINES SLADE** VICE PRESIDENT OF LAND & RANCH LAND SPECIALIST