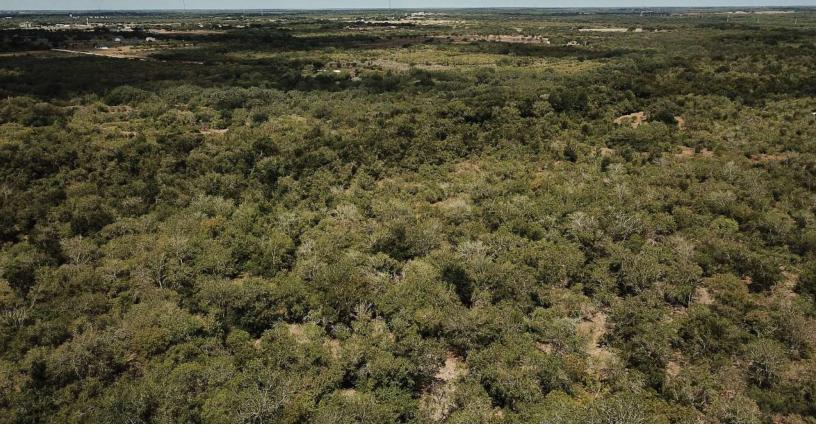

Nestled within a blend of picturesque brush, and open pasture, this multi-use land boasts a diverse landscape that captures the essence of Texas living. As you enter through the private gated entrance from the blacktop HWY 59, you'll be greeted by the natural beauty of the land, with beautiful oaks and grand mesquite trees scattered across the terrain, adding a touch of timeless elegance.

BEAUTIFUL OAKS AND LARGE MESQUITE TREES DOT THE LANDSCAPE NUMEROUS HOMESITES POWER IS AVAILABLE 3 +/- MILES FROM BEEVILLE 50 +/- FROM CORPUS CHRISTI 85 +/- MILES FROM SAN ANTONIO

**GAINES SLADE** VICE PRESIDENT OF LAND & RANCH LAND SPECIALIST