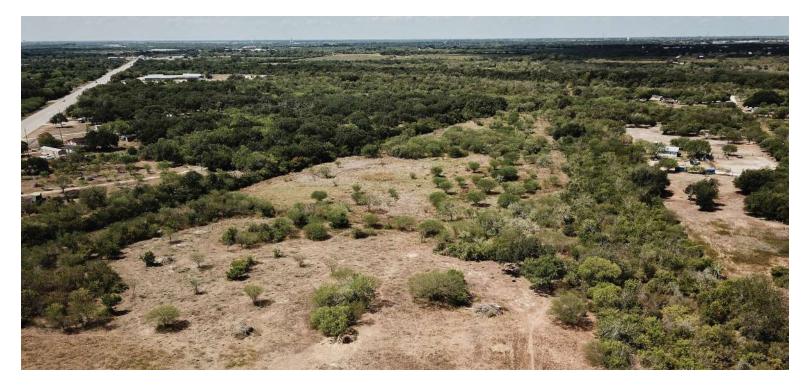

Nestled within a blend of picturesque brush, and open pasture, this multi-use land boasts a diverse landscape that captures the essence of Texas living. As you enter through the private gated entrance from the blacktop HWY 59, you'll be greeted by the natural beauty of the land, with beautiful oaks and grand mesquite trees scattered across the terrain, adding a touch of timeless elegance.

Contact Gaines Slade today! 830.469.3022

11 +/- ACRES

LOCATED IN BEE COUNTY JUST OUTSIDE OF BEEVILLE, TX

MULTI USE LAND WITH A MIX OF BRUSH AND OPEN PASTURE

LOCATED OFF OF BLACKTOP HWY 59 WITH A PRIVATE GATED ENTRANCE

BEAUTIFUL OAKS AND LARGE MESQUITE TREES DOT THE LANDSCAPE NUMEROUS HOMESITES POWER IS AVAILABLE 3 +/- MILES FROM BEEVILLE 50 +/- FROM CORPUS CHRISTI 85 +/- MILES FROM SAN ANTONIO

**GAINES SLADE** VICE PRESIDENT OF LAND & RANCH LAND SPECIALIST