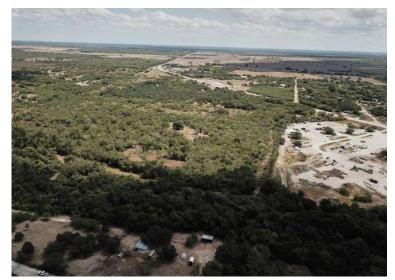

As you explore this expansive property, you'll find a captivating mixture of brush and open pasture, creating an enchanting landscape that beckons to both nature enthusiasts and those seeking a versatile space for their dreams. Touching the property is blacktop HWY 59, ensuring easy and convenient access to your new haven.

The convenience of available power adds to the property's appeal, making it easier than ever to bring your visions to life. And while you'll revel in the seclusion and serenity of your new property, you'll also enjoy the proximity to Beeville, just a short 3-mile drive away. For more extensive amenities, the bustling city of Corpus Christi is approximately 50 miles away, providing access to beaches, shopping, and entertainment. If the allure of a metropolitan adventure calls, San Antonio is a mere 85 miles from your doorstep.