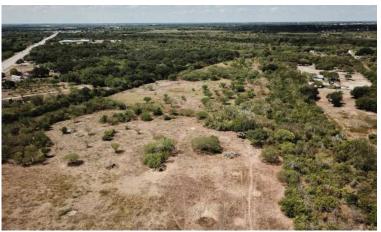

As you explore this expansive property, you'll find a captivating mixture of brush and open pasture, creating an enchanting landscape that beckons to both nature enthusiasts and those seeking a versatile space for their dreams. Touching the property is blacktop HWY 59, ensuring easy and convenient access to your new haven.

One of the highlights of this land is the presence of beautiful oak and large mesquite trees that are strategically scattered across the terrain. These majestic trees not only enhance the aesthetic appeal but also provide a touch of Texas authenticity. With numerous potential homesites dotting the property, you'll have the freedom to choose the perfect spot to build your dream home or retreat. For those who appreciate exploration, a thoughtfully designed trail system winds its way through the land, allowing you to immerse yourself in the natural beauty and discover hidden corners of the property.