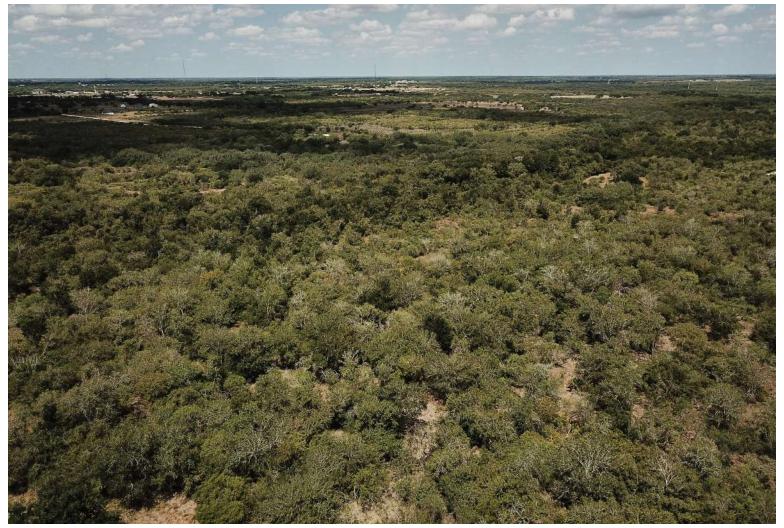

As you explore this expansive property, you'll find a captivating mixture of brush and open pasture, creating an enchanting landscape that beckons to both nature enthusiasts and those seeking a versatile space for their dreams. Touching the property is blacktop HWY 59, ensuring easy and convenient access to your new haven.

One of the highlights of this land is the presence of beautiful oak and large mesquite trees that are strategically scattered across the terrain. These majestic trees not only enhance the aesthetic appeal but also provide a touch of Texas authenticity. With numerous potential homesites dotting the property, you'll have the freedom to choose the perfect spot to build your dream home or retreat. For those who appreciate exploration, a thoughtfully designed trail system winds its way through the land, allowing you to immerse yourself in the natural beauty and discover hidden corners of the property.