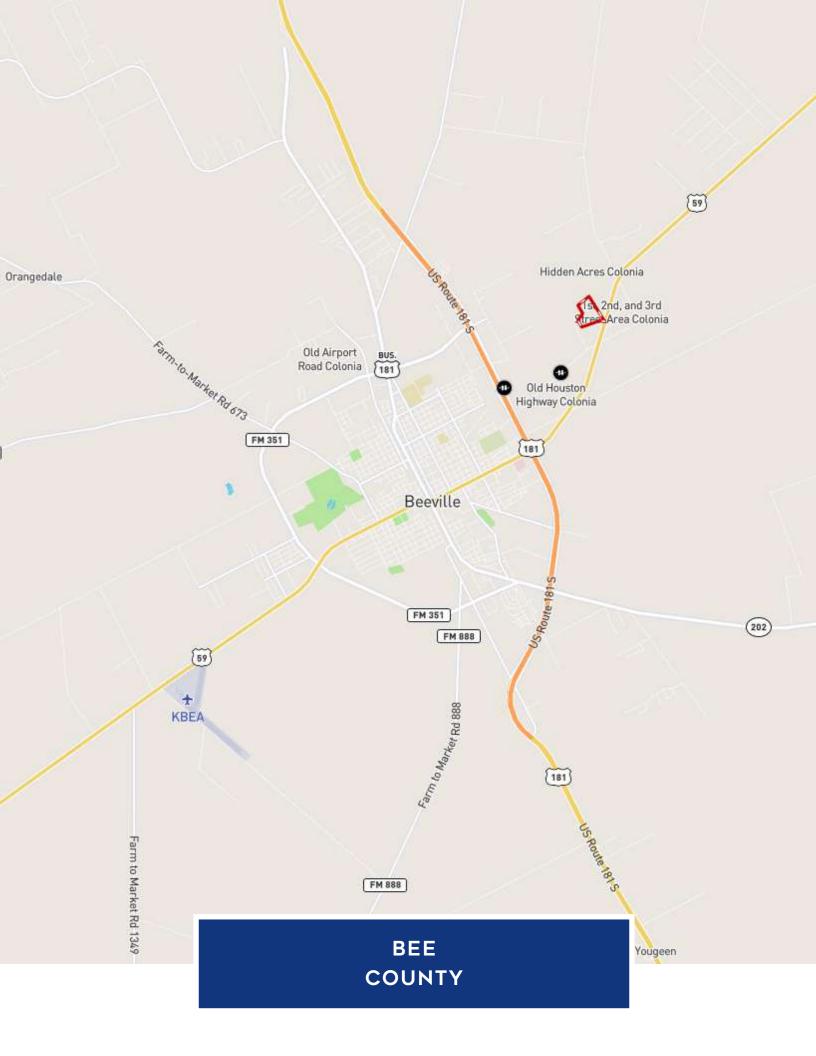

The convenience of available power adds to the property's appeal, making it easier than ever to bring your visions to life. And while you'll revel in the seclusion and serenity of your new property, you'll also enjoy the proximity to Beeville, just a short 3-mile drive away. For more extensive amenities, the bustling city of Corpus Christi is approximately 50 miles away, providing access to beaches, shopping, and entertainment. If the allure of a metropolitan adventure calls, San Antonio is a mere 85 miles from your doorstep.