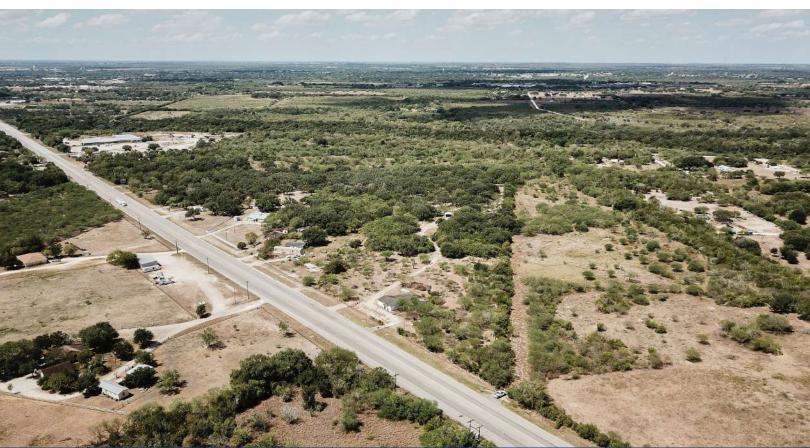

## PICTURESQUE 42± ACRES IN BEE COUNTY!

42± ACRES | BEE COUNTY, TX

Discover the perfect opportunity to own a piece of the Lone Star State with this stunning 42 +/-acre property, located just outside the charming town of Beeville, TX. Situated in the heart of Bee County, this multi-use land offers a harmonious blend of natural features that cater to a variety of possibilities.

As you explore this expansive property, you'll find a captivating mixture of brush and open pasture, creating an enchanting landscape that beckons to both nature enthusiasts and those seeking a versatile space for their dreams. Touching the property is blacktop HWY 59, ensuring easy and convenient access to your new haven.

One of the highlights of this land is the presence of beautiful oak and large mesquite trees that are strategically scattered across the terrain. These majestic trees not only enhance the aesthetic appeal but also provide a touch of Texas authenticity. With numerous potential homesites dotting the property, you'll have the freedom to choose the perfect spot to build your dream home or retreat. For those who appreciate exploration, a thoughtfully designed trail system winds its way through the land, allowing you to immerse yourself in the natural beauty and discover hidden corners of the property.