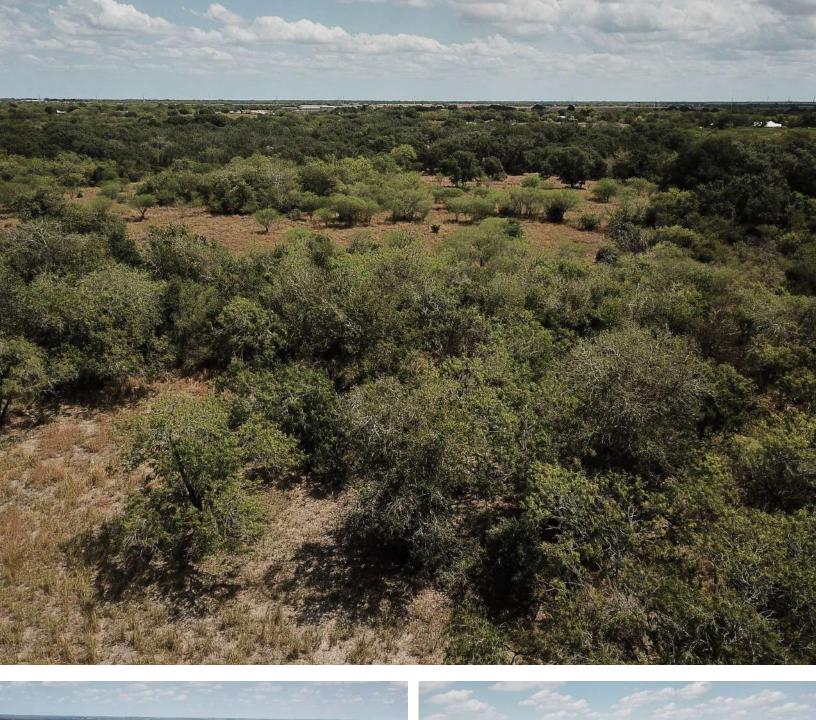

As you explore this expansive property, you'll find a captivating mixture of brush and open pasture, creating an enchanting landscape that beckons to both nature enthusiasts and those seeking a versatile space for their dreams. Touching the property is blacktop HWY 59, ensuring easy and convenient access to your new haven.

One of the highlights of this land is the presence of beautiful oak and large mesquite trees that are strategically scattered across the terrain. These majestic trees not only enhance the aesthetic appeal but also provide a touch of Texas authenticity. With numerous potential homesites dotting the property, you'll have the freedom to choose the perfect spot to build your dream home or retreat. For those who appreciate exploration, a thoughtfully designed trail system winds its way through the land, allowing you to immerse yourself in the natural beauty and discover hidden corners of the property.