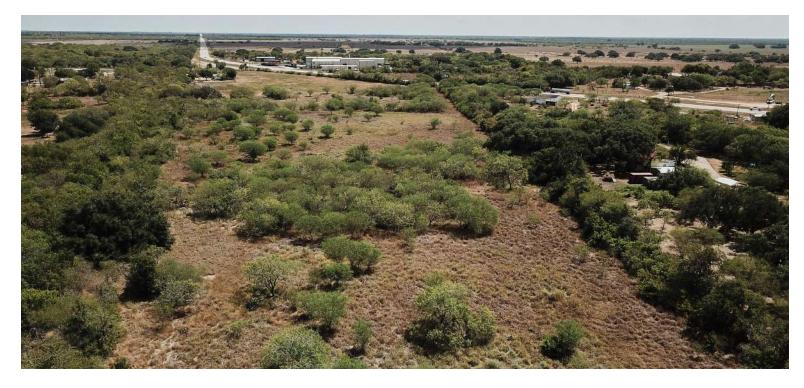

As you explore this expansive property, you'll find a captivating mixture of brush and open pasture, creating an enchanting landscape that beckons to both nature enthusiasts and those seeking a versatile space for their dreams. Touching the property is blacktop HWY 59, ensuring easy and convenient access to your new haven.

The convenience of available power adds to the property's appeal, making it easier than ever to bring your visions to life. And while you'll revel in the seclusion and serenity of your new property, you'll also enjoy the proximity to Beeville, just a short 3-mile drive away. For more extensive amenities, the bustling city of Corpus Christi is approximately 50 miles away, providing access to beaches, shopping, and entertainment. If the allure of a metropolitan adventure calls, San Antonio is a mere 85 miles from your doorstep.