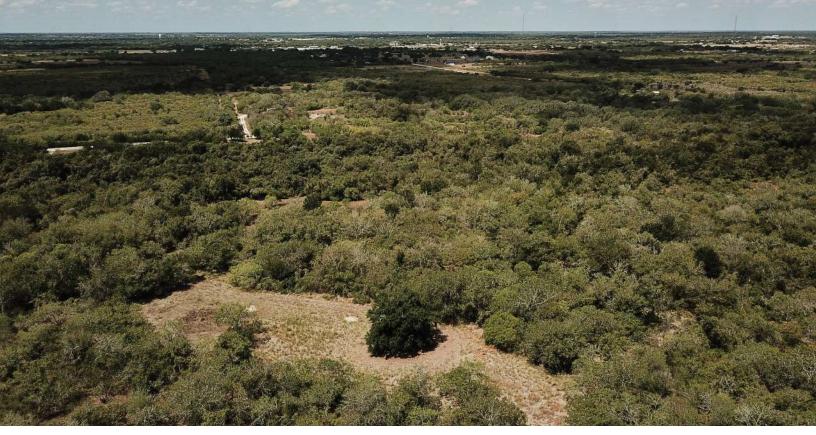

As you explore this expansive property, you'll find a captivating mixture of brush and open pasture, creating an enchanting landscape that beckons to both nature enthusiasts and those seeking a versatile space for their dreams. Touching the property is blacktop HWY 59, ensuring easy and convenient access to your new haven.

One of the highlights of this land is the presence of beautiful oak and large mesquite trees that are strategically scattered across the terrain. These majestic trees not only enhance the aesthetic appeal but also provide a touch of Texas authenticity. With numerous potential homesites dotting the property, you'll have the freedom to choose the perfect spot to build your dream home or retreat. For those who appreciate exploration, a thoughtfully designed trail system winds its way through the land, allowing you to immerse yourself in the natural beauty and discover hidden corners of the property.