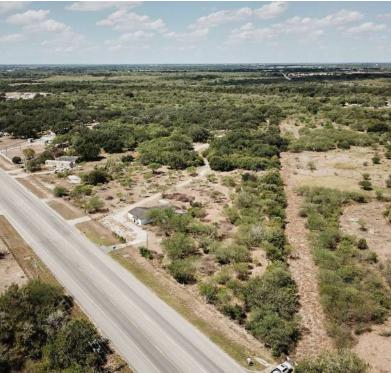

As you explore this expansive property, you'll find a captivating mixture of brush and open pasture, creating an enchanting landscape that beckons to both nature enthusiasts and those seeking a versatile space for their dreams. Touching the property is blacktop HWY 59, ensuring easy and convenient access to your new haven.

The convenience of available power adds to the property's appeal, making it easier than ever to bring your visions to life. And while you'll revel in the seclusion and serenity of your new property, you'll also enjoy the proximity to Beeville, just a short 3-mile drive away. For more extensive amenities, the bustling city of Corpus Christi is approximately 50 miles away, providing access to beaches, shopping, and entertainment. If the allure of a metropolitan adventure calls, San Antonio is a mere 85 miles from your doorstep.