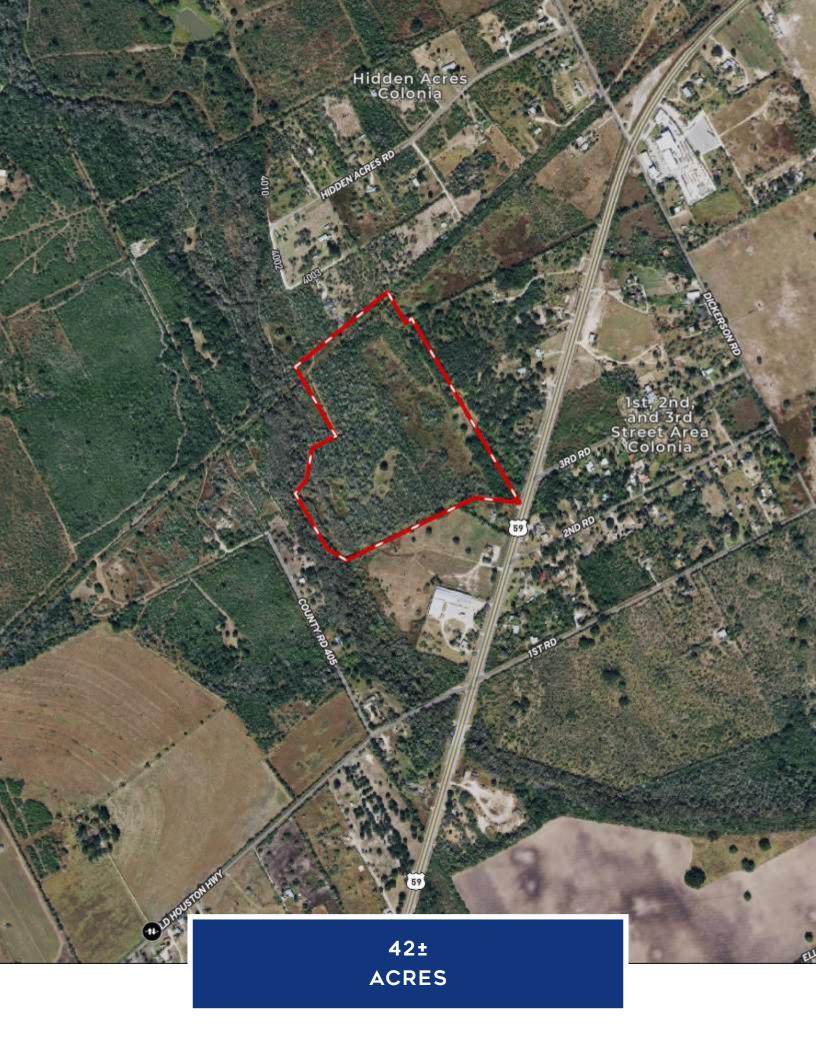

## PICTURESQUE 42± ACRES IN BEE COUNTY!

42± ACRES | BEE COUNTY, TEXAS

COLDWELL BANKER D'ANN HARPER REALTORS®
LAND & RANCH

Tending four THE PERFECT PLACE TO HANG YOUR HAT

## PICTURESQUE 42± ACRES IN BEE COUNTY!

42± ACRES | BEE COUNTY, TX

Discover the perfect opportunity to own a piece of the Lone Star State with this stunning 42 +/-acre property, located just outside the charming town of Beeville, TX. Situated in the heart of Bee County, this multi-use land offers a harmonious blend of natural features that cater to a variety of possibilities.

As you explore this expansive property, you'll find a captivating mixture of brush and open pasture, creating an enchanting landscape that beckons to both nature enthusiasts and those seeking a versatile space for their dreams. Touching the property is blacktop HWY 59, ensuring easy and convenient access to your new haven.