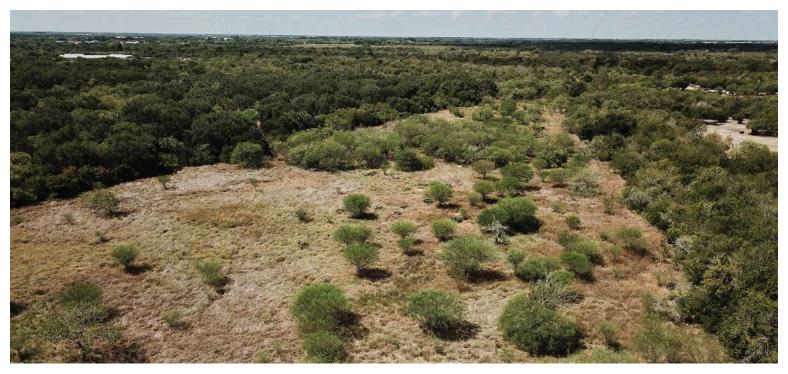

As you explore this expansive property, you'll find a captivating mixture of brush and open pasture, creating an enchanting landscape that beckons to both nature enthusiasts and those seeking a versatile space for their dreams. Touching the property is blacktop HWY 59, ensuring easy and convenient access to your new haven.

One of the highlights of this land is the presence of beautiful oak and large mesquite trees that are strategically scattered across the terrain. These majestic trees not only enhance the aesthetic appeal but also provide a touch of Texas authenticity. With numerous potential homesites dotting the property, you'll have the freedom to choose the perfect spot to build your dream home or retreat. For those who appreciate exploration, a thoughtfully designed trail system winds its way through the land, allowing you to immerse yourself in the natural beauty and discover hidden corners of the property.