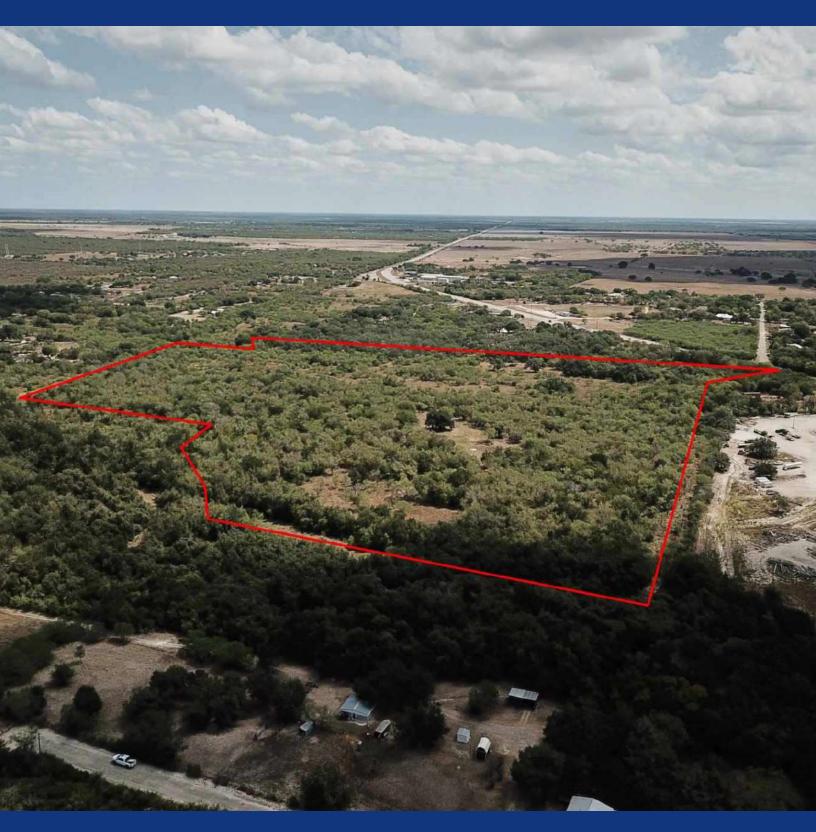

## PICTURESQUE 42± ACRES IN BEE COUNTY!

42± ACRES | BEE COUNTY, TEXAS

COLDWELL BANKER D'ANN HARPER REALTORS®
LAND & RANCH

Tending four THE PERFECT PLACE TO HANG YOUR HAT

## PICTURESQUE 42± ACRES IN BEE COUNTY!

42± ACRES | BEE COUNTY, TX

Discover the perfect opportunity to own a piece of the Lone Star State with this stunning 42 +/-acre property, located just outside the charming town of Beeville, TX. Situated in the heart of Bee County, this multi-use land offers a harmonious blend of natural features that cater to a variety of possibilities.

As you explore this expansive property, you'll find a captivating mixture of brush and open pasture, creating an enchanting landscape that beckons to both nature enthusiasts and those seeking a versatile space for their dreams. Touching the property is blacktop HWY 59, ensuring easy and convenient access to your new haven.

One of the highlights of this land is the presence of beautiful oak and large mesquite trees that are strategically scattered across the terrain. These majestic trees not only enhance the aesthetic appeal but also provide a touch of Texas authenticity. With numerous potential homesites dotting the property, you'll have the freedom to choose the perfect spot to build your dream home or retreat. For those who appreciate exploration, a thoughtfully designed trail system winds its way through the land, allowing you to immerse yourself in the natural beauty and discover hidden corners of the property.