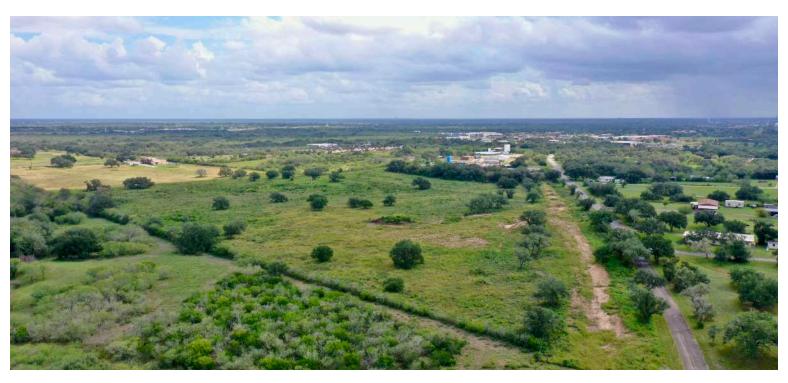

#### **Key Features**

**Prime Location:** Situated within the city limits of Beeville and with frontage on HWY 181, this property enjoys easy access to major transportation routes and in-town amenities. It is also conveniently located less than 50 +/- miles from Corpus Christi and under 100 +/- miles from San Antonio, making it a strategically positioned asset.

**Proximity to Coastal Bend College and Zoning:** Investors will find immense value in the property's close proximity to Coastal Bend College. As Beeville continues its rapid development, this land becomes an opportunity that investors have been eagerly waiting for. Versatile zoning allows for a range of potential uses, from residential to commercial or mixed-use development.

LOCATED VERY CLOSE TO COASTAL BEND COLLEGE, MAKING THIS AN OPPORTUNITY INVESTORS HAVE BEEN WAITING FOR