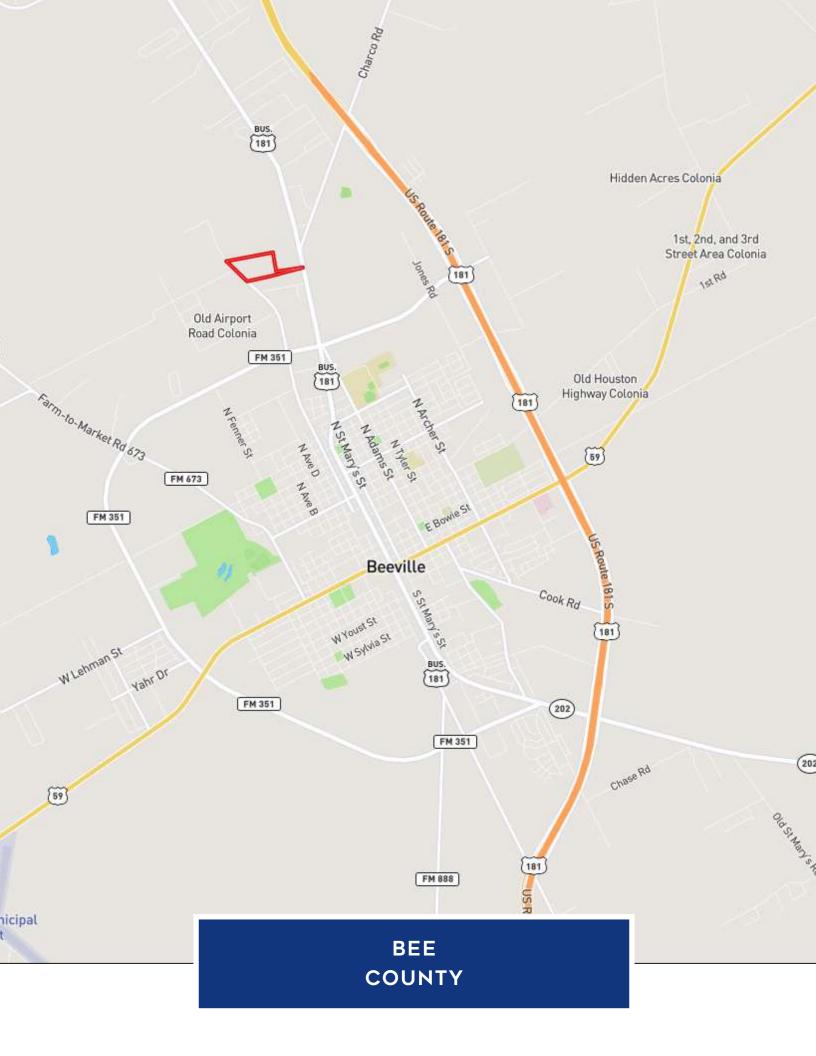

#### **Key Features**

**Prime Location:** Situated within the city limits of Beeville and with frontage on HWY 181, this property enjoys easy access to major transportation routes and in-town amenities. It is also conveniently located less than 50 +/- miles from Corpus Christi and under 100 +/- miles from San Antonio, making it a strategically positioned asset.

**Proximity to Coastal Bend College and Zoning:** Investors will find immense value in the property's close proximity to Coastal Bend College. As Beeville continues its rapid development, this land becomes an opportunity that investors have been eagerly waiting for. Versatile zoning allows for a range of potential uses, from residential to commercial or mixed-use development.

## **VERSATILE ZONING**

FANTASTIC DEVELOPMENT OR INVESTMENT OPPORTUNITY MAJORITY OF THE PROPERTY IS CLEARED WITHIN BEEVILLE CITY LIMITS UNDER ±50 MILES FROM CORPUS CHRISTI UNDER ±100 MILES FROM SAN ANTONIO