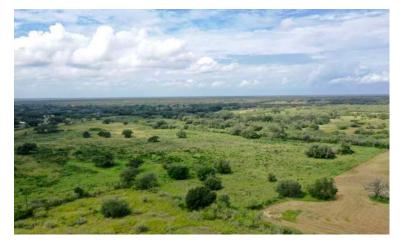

# INCREDIBLE INVESTMENT OPPORTUNITY

32± ACRES | BEE COUNTY, TX

Welcome to an extraordinary opportunity in the heart of Bee County, Texas. This expansive 32 +/- acre parcel of land boasts a prime location with dual blacktop road frontage on HWY 181 and Airport Road, setting the stage for endless possibilities.

#### **Key Features**

**Prime Location:** Situated within the city limits of Beeville and with frontage on HWY 181, this property enjoys easy access to major transportation routes and in-town amenities. It is also conveniently located less than 50 +/- miles from Corpus Christi and under 100 +/- miles from San Antonio, making it a strategically positioned asset.

**Cleared Land:** The majority of the property is already cleared, reducing development costs and allowing for easier planning and execution of your vision.

Power Availability: With power readily available, this land is well-prepared for immediate development or investment.