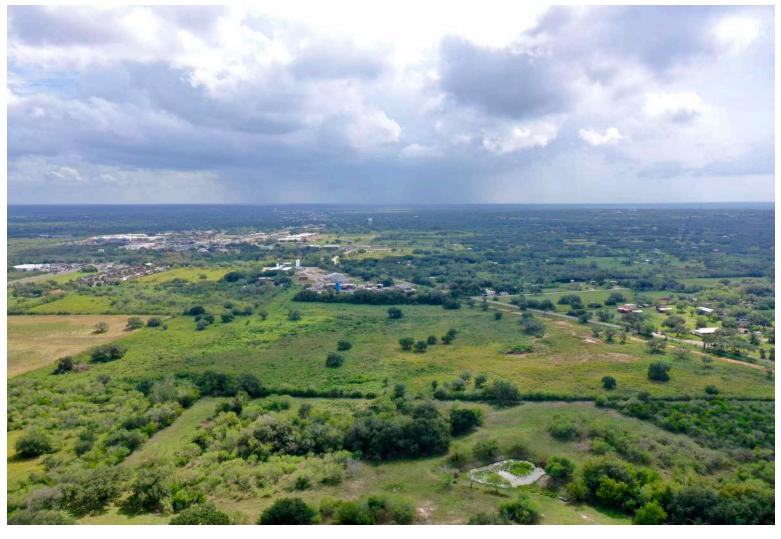

#### **Key Features**

**Prime Location:** Situated within the city limits of Beeville and with frontage on HWY 181, this property enjoys easy access to major transportation routes and in-town amenities. It is also conveniently located less than 50 +/- miles from Corpus Christi and under 100 +/- miles from San Antonio, making it a strategically positioned asset.

**Proximity to Coastal Bend College and Zoning:** Investors will find immense value in the property's close proximity to Coastal Bend College. As Beeville continues its rapid development, this land becomes an opportunity that investors have been eagerly waiting for. Versatile zoning allows for a range of potential uses, from residential to commercial or mixed-use development.

LOCATED VERY CLOSE TO COASTAL BEND COLLEGE, MAKING THIS AN OPPORTUNITY INVESTORS HAVE BEEN WAITING FOR