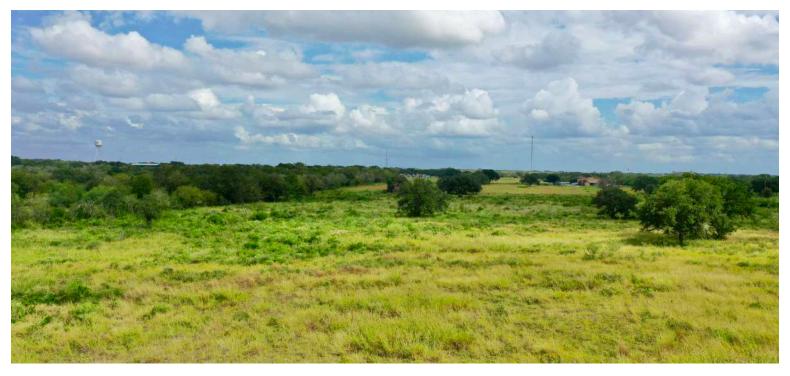

# INCREDIBLE INVESTMENT OPPORTUNITY

32± ACRES | BEE COUNTY, TX

Welcome to an extraordinary opportunity in the heart of Bee County, Texas. This expansive 32 +/- acre parcel of land boasts a prime location with dual blacktop road frontage on HWY 181 and Airport Road, setting the stage for endless possibilities.

#### **Key Features**

**Prime Location:** Situated within the city limits of Beeville and with frontage on HWY 181, this property enjoys easy access to major transportation routes and in-town amenities. It is also conveniently located less than 50 +/- miles from Corpus Christi and under 100 +/- miles from San Antonio, making it a strategically positioned asset.

**Cleared Land:** The majority of the property is already cleared, reducing development costs and allowing for easier planning and execution of your vision.

Power Availability: With power readily available, this land is well-prepared for immediate development or investment.