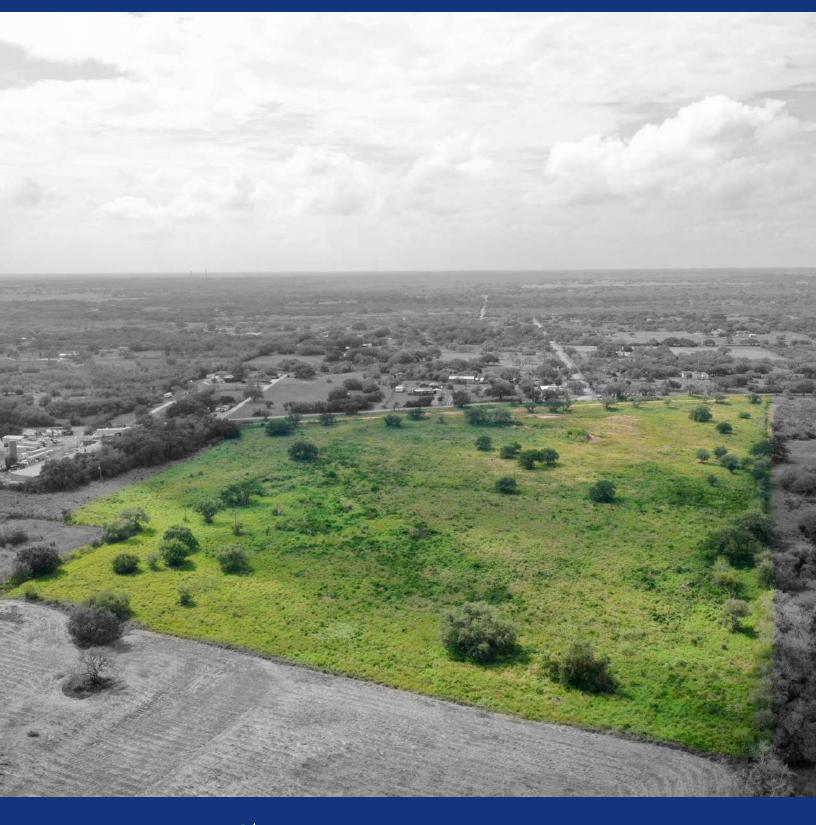

# **INCREDIBLE INVESTMENT OPPORTUNITY**

32± ACRES | BEE COUNTY, TEXAS

210.483.7500 \* TexasLandAndRanch.com

# INCREDIBLE INVESTMENT OPPORTUNITY

32± ACRES | BEE COUNTY, TX

Welcome to an extraordinary opportunity in the heart of Bee County, Texas. This expansive 32 +/- acre parcel of land boasts a prime location with dual blacktop road frontage on HWY 181 and Airport Road, setting the stage for endless possibilities.

#### **Key Features**

**Prime Location:** Situated within the city limits of Beeville and with frontage on HWY 181, this property enjoys easy access to major transportation routes and in-town amenities. It is also conveniently located less than 50 +/- miles from Corpus Christi and under 100 +/- miles from San Antonio, making it a strategically positioned asset.

### ±32 ACRES IN BEE COUNTY

DUAL BLACKTOP ROAD FRONTAGE ON HWY 181 AND AIRPORT ROAD

PROPERTY IS LOCATED WITHIN THE CITY LIMITS OF BEEVILLE

**POWER IS AVAILABLE** 

CITY WATER AND SEWER AVAILABLE DUE TO LOCATION

## **VERSATILE ZONING**

FANTASTIC DEVELOPMENT OR INVESTMENT OPPORTUNITY MAJORITY OF THE PROPERTY IS CLEARED WITHIN BEEVILLE CITY LIMITS UNDER ±50 MILES FROM CORPUS CHRISTI UNDER ±100 MILES FROM SAN ANTONIO