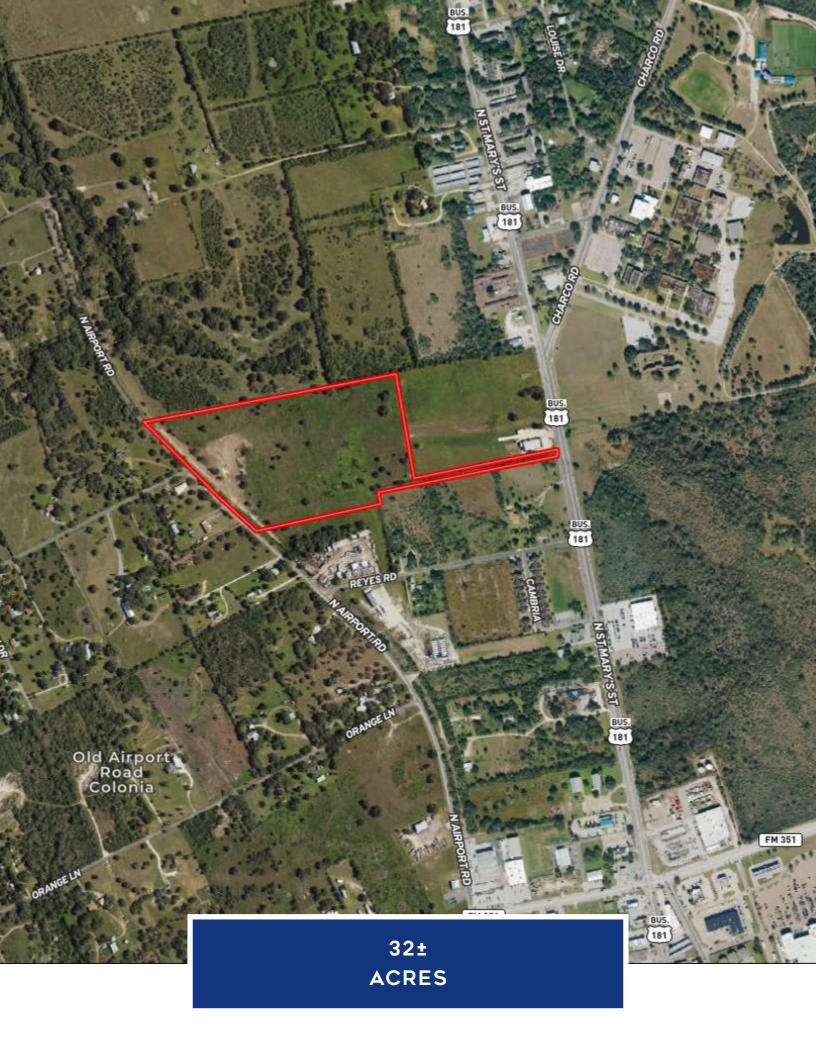

# INCREDIBLE INVESTMENT OPPORTUNITY

32± ACRES | BEE COUNTY, TX

Welcome to an extraordinary opportunity in the heart of Bee County, Texas. This expansive 32 +/- acre parcel of land boasts a prime location with dual blacktop road frontage on HWY 181 and Airport Road, setting the stage for endless possibilities.

#### **Key Features**

**Prime Location:** Situated within the city limits of Beeville and with frontage on HWY 181, this property enjoys easy access to major transportation routes and in-town amenities. It is also conveniently located less than 50 +/- miles from Corpus Christi and under 100 +/- miles from San Antonio, making it a strategically positioned asset.

### ±32 ACRES IN BEE COUNTY

DUAL BLACKTOP ROAD FRONTAGE ON HWY 181 AND AIRPORT ROAD

PROPERTY IS LOCATED WITHIN THE CITY LIMITS OF BEEVILLE

**POWER IS AVAILABLE** 

CITY WATER AND SEWER AVAILABLE DUE TO LOCATION