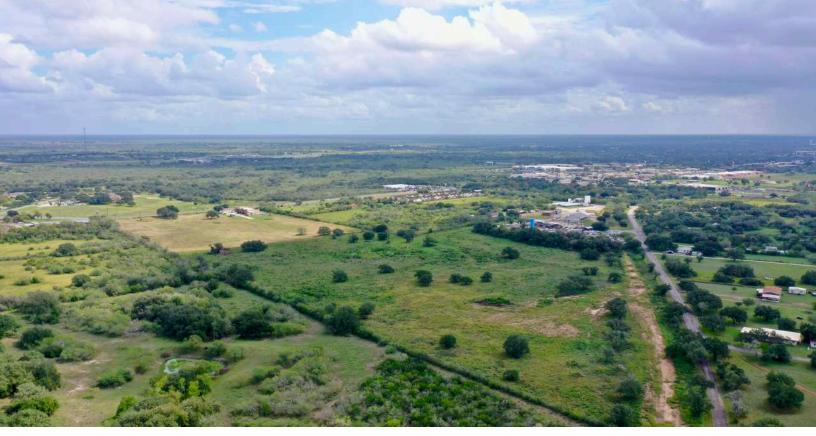

**Cleared Land:** The majority of the property is already cleared, reducing development costs and allowing for easier planning and execution of your vision.

Power Availability: With power readily available, this land is well-prepared for immediate development or investment.

## **VERSATILE ZONING**

FANTASTIC DEVELOPMENT OR INVESTMENT OPPORTUNITY MAJORITY OF THE PROPERTY IS CLEARED WITHIN BEEVILLE CITY LIMITS UNDER ±50 MILES FROM CORPUS CHRISTI UNDER ±100 MILES FROM SAN ANTONIO