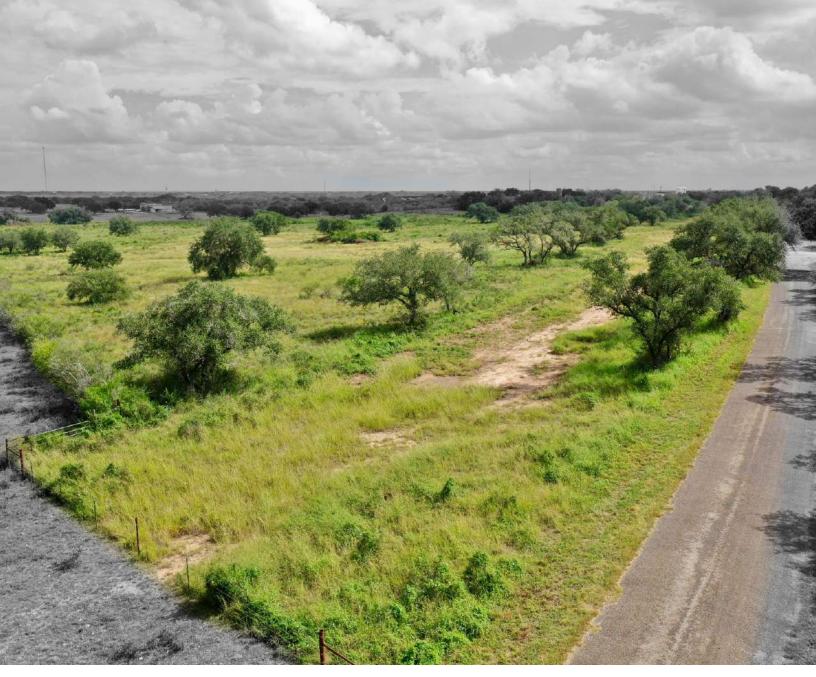

**Cleared Land:** The majority of the property is already cleared, reducing development costs and allowing for easier planning and execution of your vision.

Power Availability: With power readily available, this land is well-prepared for immediate development or investment.

### ±32 ACRES IN BEE COUNTY

DUAL BLACKTOP ROAD FRONTAGE ON HWY 181 AND AIRPORT ROAD

PROPERTY IS LOCATED WITHIN THE CITY LIMITS OF BEEVILLE

**POWER IS AVAILABLE** 

CITY WATER AND SEWER AVAILABLE DUE TO LOCATION

## **VERSATILE ZONING**

FANTASTIC DEVELOPMENT OR INVESTMENT OPPORTUNITY MAJORITY OF THE PROPERTY IS CLEARED WITHIN BEEVILLE CITY LIMITS UNDER ±50 MILES FROM CORPUS CHRISTI UNDER ±100 MILES FROM SAN ANTONIO