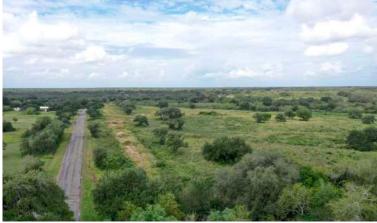

# INCREDIBLE INVESTMENT OPPORTUNITY

32± ACRES | BEE COUNTY, TX

Welcome to an extraordinary opportunity in the heart of Bee County, Texas. This expansive 32 +/- acre parcel of land boasts a prime location with dual blacktop road frontage on HWY 181 and Airport Road, setting the stage for endless possibilities.

### ±32 ACRES IN BEE COUNTY

DUAL BLACKTOP ROAD FRONTAGE ON HWY 181 AND AIRPORT ROAD

PROPERTY IS LOCATED WITHIN THE CITY LIMITS OF BEEVILLE

**POWER IS AVAILABLE** 

CITY WATER AND SEWER AVAILABLE DUE TO LOCATION