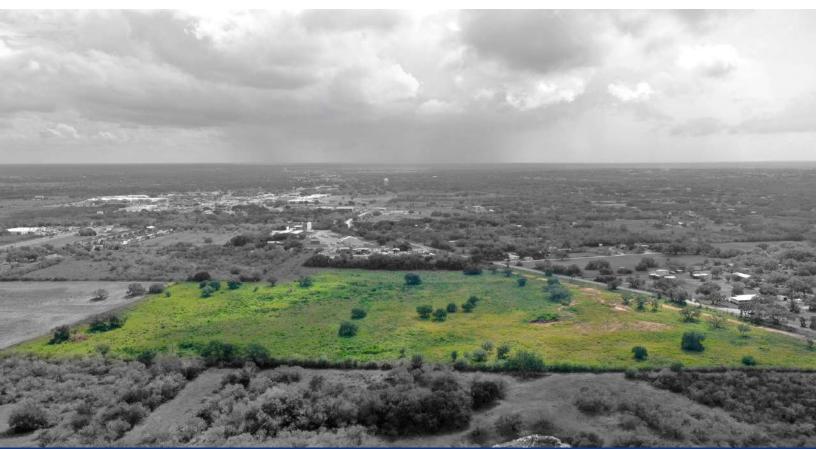

# INCREDIBLE INVESTMENT OPPORTUNITY

32± ACRES | BEE COUNTY, TX

Welcome to an extraordinary opportunity in the heart of Bee County, Texas. This expansive 32 +/- acre parcel of land boasts a prime location with dual blacktop road frontage on HWY 181 and Airport Road, setting the stage for endless possibilities.

#### **Key Features**

**Prime Location:** Situated within the city limits of Beeville and with frontage on HWY 181, this property enjoys easy access to major transportation routes and in-town amenities. It is also conveniently located less than 50 +/- miles from Corpus Christi and under 100 +/- miles from San Antonio, making it a strategically positioned asset.

**Cleared Land:** The majority of the property is already cleared, reducing development costs and allowing for easier planning and execution of your vision.

Power Availability: With power readily available, this land is well-prepared for immediate development or investment.

### ±32 ACRES IN BEE COUNTY

DUAL BLACKTOP ROAD FRONTAGE ON HWY 181 AND AIRPORT ROAD

PROPERTY IS LOCATED WITHIN THE CITY LIMITS OF BEEVILLE

**POWER IS AVAILABLE** 

CITY WATER AND SEWER AVAILABLE DUE TO LOCATION

## **VERSATILE ZONING**

FANTASTIC DEVELOPMENT OR INVESTMENT OPPORTUNITY MAJORITY OF THE PROPERTY IS CLEARED WITHIN BEEVILLE CITY LIMITS UNDER ±50 MILES FROM CORPUS CHRISTI UNDER ±100 MILES FROM SAN ANTONIO