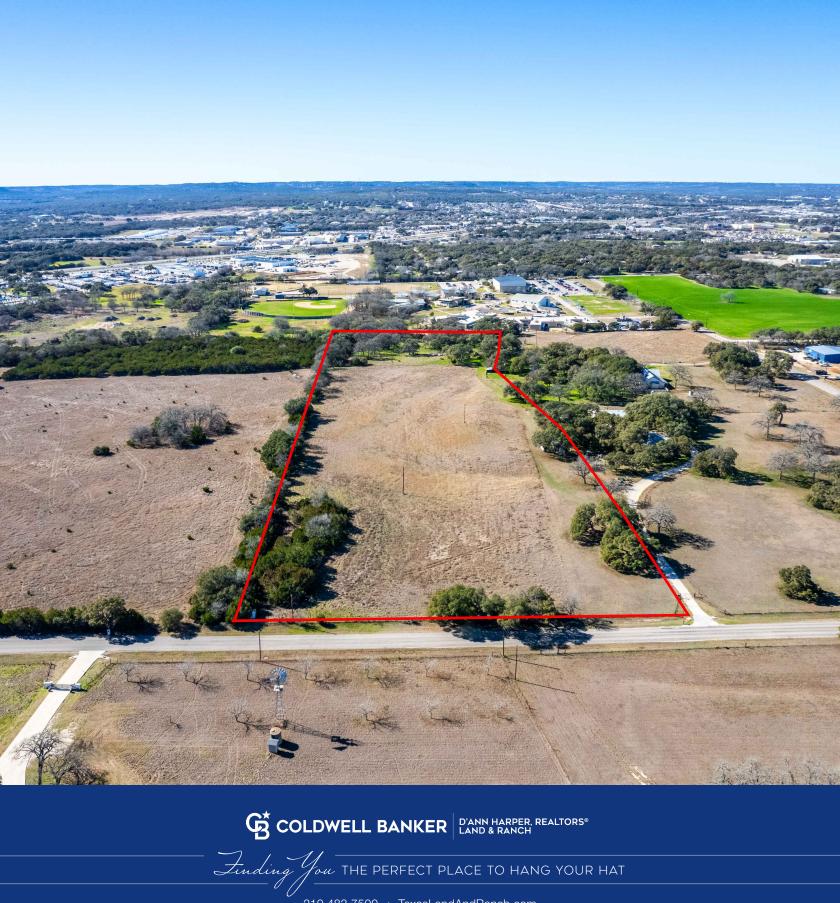

## **6 OLD FREDERICKSBURG ROAD**

11± ACRES | KENDALL COUNTY, TEXAS

210.483.7500 \* TexasLandAndRanch.com

## PRIME COMMERCIAL LAND WITH EXCEPTIONAL INVESTMENT POTENTIAL

11± ACRES | KENDALL COUNTY, TX

Embedded in a hub of accelerated growth, this property is a vital choice for those seeking to capitalize on the expanding opportunities in the area. Within minutes from Boerne city limits and only  $25 \pm$  miles from downtown San Antonio, this location strikes a perfect balance between urban convenience and rural tranquility.

Located just outside of Boerne city limits, this property is strategically positioned in a rapidly growing center of development. Just under a half mile from IH-10,  $12\pm$  miles from 1604, and within approximately 11 miles of The Rim and La Cantera shopping centers, convenience meets luxurious opportunities.

Utilities such as city sewer/water are readily available along with a power infrastructure in place, ensuring a swift start up for any aspiration or project. Boasting an impressive 350ft± of blacktop road frontage, the property benefits from visibility and accessibility for any commercial venture. Additionally, this parcel has versatile zoning, opening the door to a wide range of possibilities.

Spanning approximately 1300ft long by 350ft wide, the meticulously cleared land is a blank canvas for versatile development potential. The clearing not only enhances its visual appeal but also expedites the development process for prospective investors.

11± ACRES OF PRIME COMMERCIAL LAND. LOCATED NEXT TO THE LEMON CREEK DEVELOPMENT CITY SEWER AND WATER AVAILABLE POWER IS AVAILABLE VERSATILE ZONING LOCATED OUTSIDE OF BOERNE CITY LIMITS THE LAND IS METICULOUSLY CLEARED MAKING IT A BREEZE FOR ANY FUTURE DEVELOPMENT 11± MILES FROM THE RIM UNDER 1/2 MILES FROM IH-10 MINUTES FROM BOERNE CITY LIMITS 12± MILES FROM 1604/IH10 INTERSECTION 25± MILES FROM DOWNTOWN SAN ANTONIO 350 FT± OF BLACKTOP ROAD FRONTAGE APPROX 1300FT LONG X 350 FT WIDE