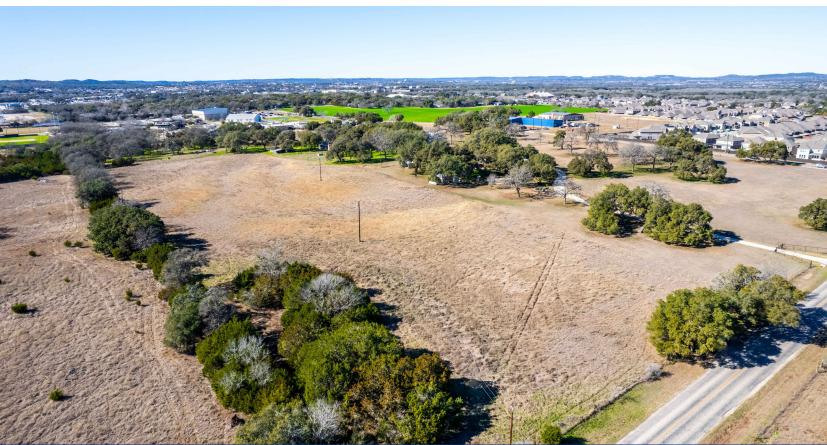

Spanning approximately 1300ft long by 350ft wide, the meticulously cleared land is a blank canvas for versatile development potential. The clearing not only enhances its visual appeal but also expedites the development process for prospective investors.

11± ACRES OF PRIME COMMERCIAL LAND. LOCATED NEXT TO THE LEMON CREEK DEVELOPMENT CITY SEWER AND WATER AVAILABLE POWER IS AVAILABLE VERSATILE ZONING LOCATED OUTSIDE OF BOERNE CITY LIMITS THE LAND IS METICULOUSLY CLEARED MAKING IT A BREEZE FOR ANY FUTURE DEVELOPMENT 11± MILES FROM THE RIM UNDER 1/2 MILES FROM IH-10 MINUTES FROM BOERNE CITY LIMITS 12± MILES FROM 1604/IH10 INTERSECTION 25± MILES FROM DOWNTOWN SAN ANTONIO 350 FT± OF BLACKTOP ROAD FRONTAGE APPROX 1300FT LONG X 350 FT WIDE