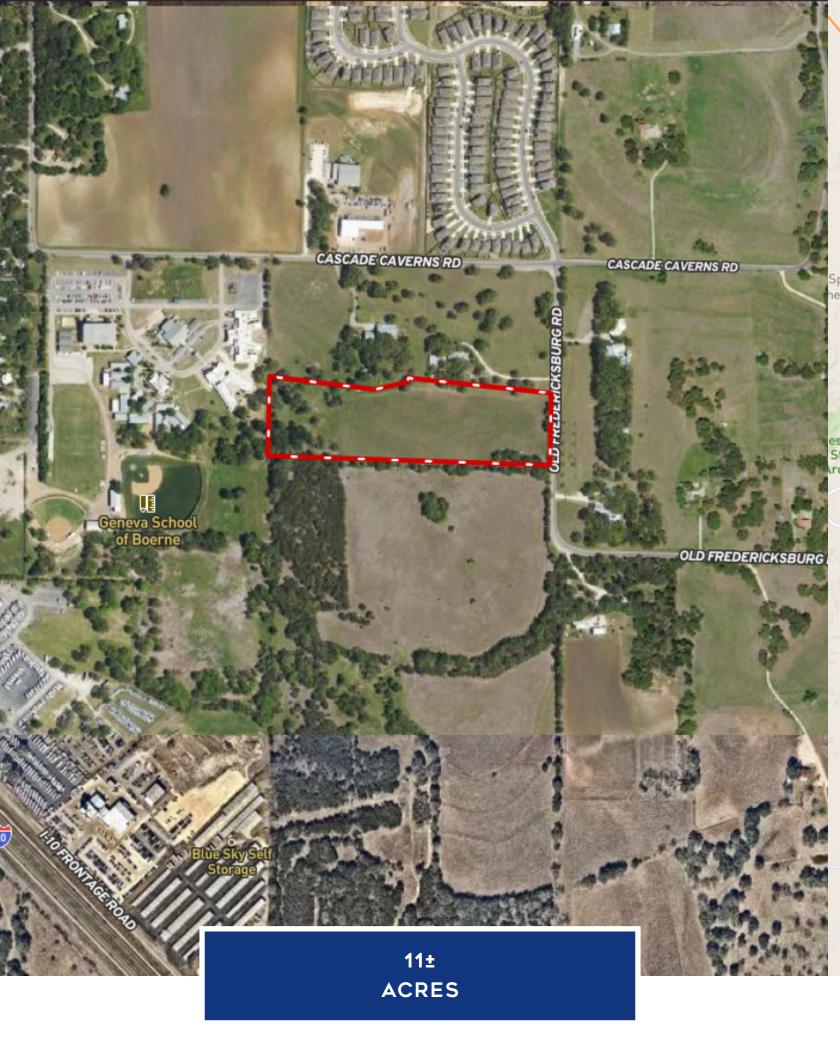

## **6 OLD FREDERICKSBURG ROAD**

11± ACRES | KENDALL COUNTY, TEXAS

210.483.7500 \* TexasLandAndRanch.com

Located just outside of Boerne city limits, this property is strategically positioned in a rapidly growing center of development. Just under a half mile from IH-10,  $12\pm$  miles from 1604, and within approximately 11 miles of The Rim and La Cantera shopping centers, convenience meets luxurious opportunities.

Utilities such as city sewer/water are readily available along with a power infrastructure in place, ensuring a swift start up for any aspiration or project. Boasting an impressive 350ft± of blacktop road frontage, the property benefits from visibility and accessibility for any commercial venture. Additionally, this parcel has versatile zoning, opening the door to a wide range of possibilities.

Spanning approximately 1300ft long by 350ft wide, the meticulously cleared land is a blank canvas for versatile development potential. The clearing not only enhances its visual appeal but also expedites the development process for prospective investors.

11± ACRES OF PRIME COMMERCIAL LAND. LOCATED NEXT TO THE LEMON CREEK DEVELOPMENT CITY SEWER AND WATER AVAILABLE POWER IS AVAILABLE VERSATILE ZONING LOCATED OUTSIDE OF BOERNE CITY LIMITS THE LAND IS METICULOUSLY CLEARED MAKING IT A BREEZE FOR ANY FUTURE DEVELOPMENT 11± MILES FROM THE RIM UNDER 1/2 MILES FROM IH-10 MINUTES FROM BOERNE CITY LIMITS 12± MILES FROM 1604/IH10 INTERSECTION 25± MILES FROM DOWNTOWN SAN ANTONIO 350 FT± OF BLACKTOP ROAD FRONTAGE APPROX 1300FT LONG X 350 FT WIDE