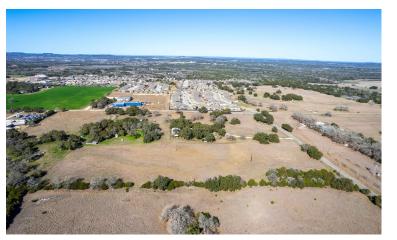

## PRIME COMMERCIAL LAND WITH EXCEPTIONAL INVESTMENT POTENTIAL

11± ACRES | KENDALL COUNTY, TX

Embedded in a hub of accelerated growth, this property is a vital choice for those seeking to capitalize on the expanding opportunities in the area. Within minutes from Boerne city limits and only  $25 \pm$  miles from downtown San Antonio, this location strikes a perfect balance between urban convenience and rural tranquility.

Located just outside of Boerne city limits, this property is strategically positioned in a rapidly growing center of development. Just under a half mile from IH-10,  $12\pm$  miles from 1604, and within approximately 11 miles of The Rim and La Cantera shopping centers, convenience meets luxurious opportunities.

11± ACRES OF PRIME COMMERCIAL LAND. LOCATED NEXT TO THE LEMON CREEK DEVELOPMENT CITY SEWER AND WATER AVAILABLE POWER IS AVAILABLE VERSATILE ZONING LOCATED OUTSIDE OF BOERNE CITY LIMITS THE LAND IS METICULOUSLY CLEARED MAKING IT A BREEZE FOR ANY FUTURE DEVELOPMENT 11± MILES FROM THE RIM UNDER 1/2 MILES FROM IH-10 MINUTES FROM BOERNE CITY LIMITS 12± MILES FROM 1604/IH10 INTERSECTION 25± MILES FROM DOWNTOWN SAN ANTONIO 350 FT± OF BLACKTOP ROAD FRONTAGE APPROX 1300FT LONG X 350 FT WIDE