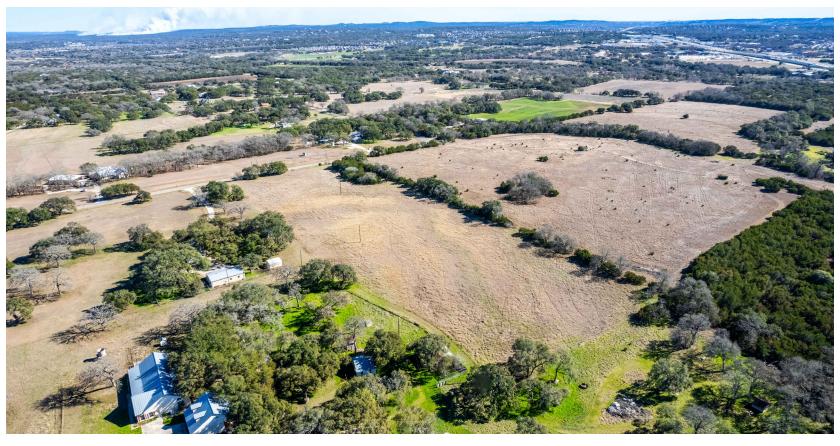

Spanning approximately 1300ft long by 350ft wide, the meticulously cleared land is a blank canvas for versatile development potential. The clearing not only enhances its visual appeal but also expedites the development process for prospective investors.

11± ACRES OF PRIME COMMERCIAL LAND. LOCATED NEXT TO THE LEMON CREEK DEVELOPMENT CITY SEWER AND WATER AVAILABLE POWER IS AVAILABLE VERSATILE ZONING LOCATED OUTSIDE OF BOERNE CITY LIMITS THE LAND IS METICULOUSLY CLEARED MAKING IT A BREEZE FOR ANY FUTURE DEVELOPMENT 11± MILES FROM THE RIM UNDER 1/2 MILES FROM IH-10 MINUTES FROM BOERNE CITY LIMITS 12± MILES FROM 1604/IH10 INTERSECTION 25± MILES FROM DOWNTOWN SAN ANTONIO 350 FT± OF BLACKTOP ROAD FRONTAGE APPROX 1300FT LONG X 350 FT WIDE