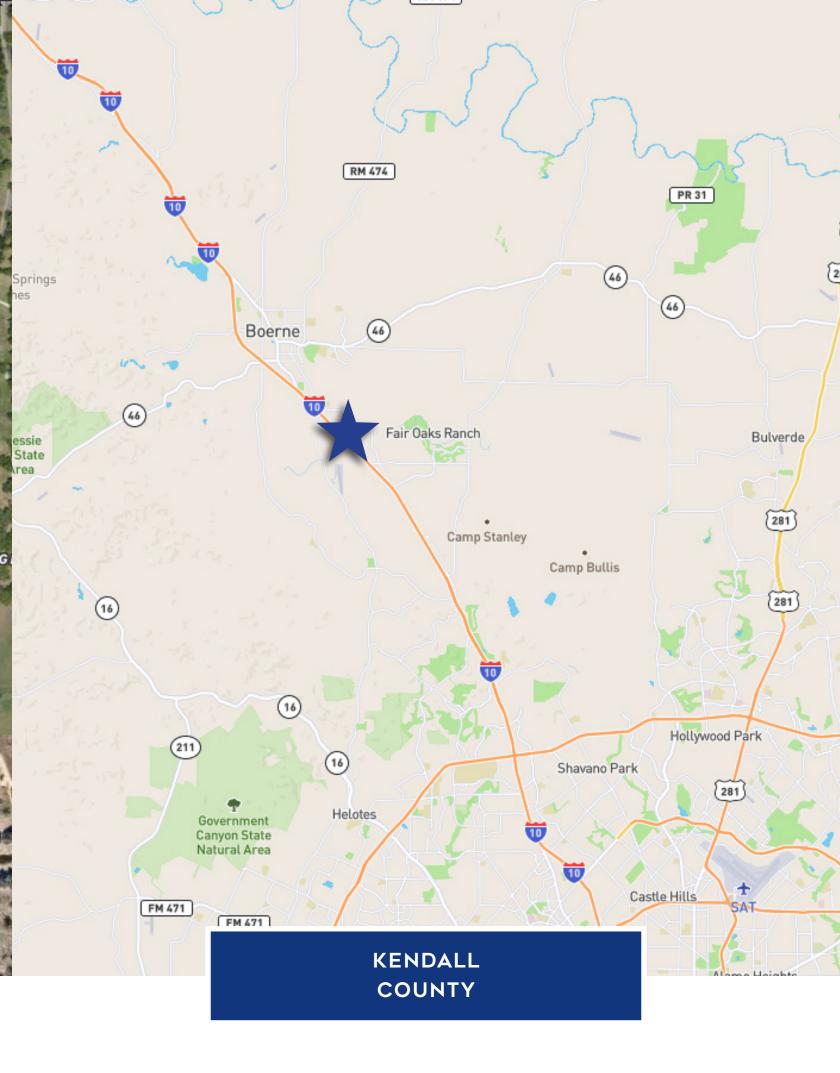

## PRIME COMMERCIAL LAND WITH EXCEPTIONAL INVESTMENT POTENTIAL

11± ACRES | KENDALL COUNTY, TX

Embedded in a hub of accelerated growth, this property is a vital choice for those seeking to capitalize on the expanding opportunities in the area. Within minutes from Boerne city limits and only  $25 \pm$  miles from downtown San Antonio, this location strikes a perfect balance between urban convenience and rural tranquility.

Located just outside of Boerne city limits, this property is strategically positioned in a rapidly growing center of development. Just under a half mile from IH-10,  $12\pm$  miles from 1604, and within approximately 11 miles of The Rim and La Cantera shopping centers, convenience meets luxurious opportunities.