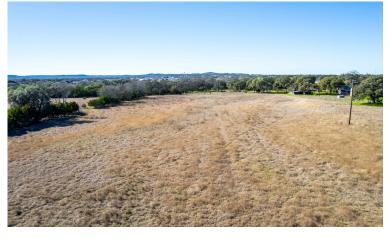

Spanning approximately 1300ft long by 350ft wide, the meticulously cleared land is a blank canvas for versatile development potential. The clearing not only enhances its visual appeal but also expedites the development process for prospective investors.

11± ACRES OF PRIME COMMERCIAL LAND. LOCATED NEXT TO THE LEMON CREEK DEVELOPMENT CITY SEWER AND WATER AVAILABLE POWER IS AVAILABLE VERSATILE ZONING LOCATED OUTSIDE OF BOERNE CITY LIMITS THE LAND IS METICULOUSLY CLEARED MAKING IT A BREEZE FOR ANY FUTURE DEVELOPMENT 11± MILES FROM THE RIM UNDER 1/2 MILES FROM IH-10 MINUTES FROM BOERNE CITY LIMITS 12± MILES FROM 1604/IH10 INTERSECTION 25± MILES FROM DOWNTOWN SAN ANTONIO 350 FT± OF BLACKTOP ROAD FRONTAGE APPROX 1300FT LONG X 350 FT WIDE