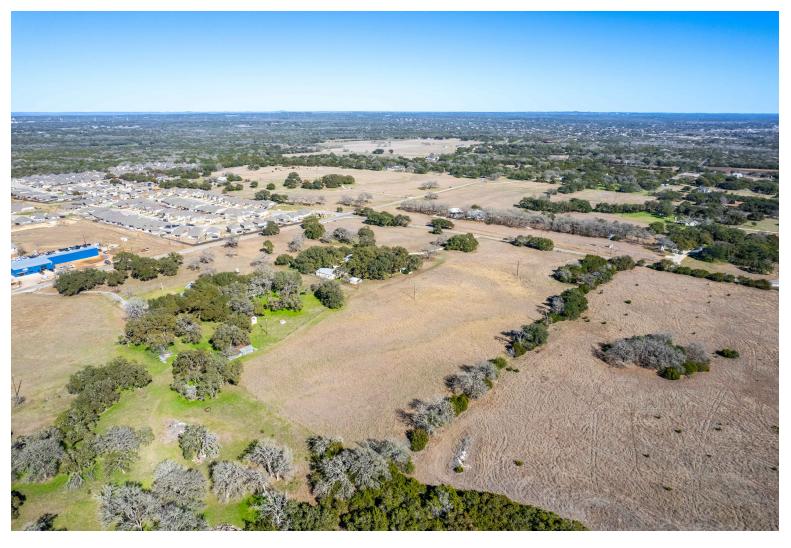

## PRIME COMMERCIAL LAND WITH EXCEPTIONAL INVESTMENT POTENTIAL

11± ACRES | KENDALL COUNTY, TX

Embedded in a hub of accelerated growth, this property is a vital choice for those seeking to capitalize on the expanding opportunities in the area. Within minutes from Boerne city limits and only  $25 \pm$  miles from downtown San Antonio, this location strikes a perfect balance between urban convenience and rural tranquility.

Located just outside of Boerne city limits, this property is strategically positioned in a rapidly growing center of development. Just under a half mile from IH-10,  $12\pm$  miles from 1604, and within approximately 11 miles of The Rim and La Cantera shopping centers, convenience meets luxurious opportunities.

Spanning approximately 1300ft long by 350ft wide, the meticulously cleared land is a blank canvas for versatile development potential. The clearing not only enhances its visual appeal but also expedites the development process for prospective investors.