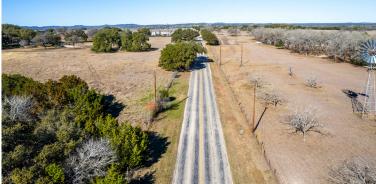

Located just outside of Boerne city limits, this property is strategically positioned in a rapidly growing center of development. Just under a half mile from IH-10,  $12\pm$  miles from 1604, and within approximately 11 miles of The Rim and La Cantera shopping centers, convenience meets luxurious opportunities.

Utilities such as city sewer/water are readily available along with a power infrastructure in place, ensuring a swift start up for any aspiration or project. Boasting an impressive 350ft± of blacktop road frontage, the property benefits from visibility and accessibility for any commercial venture. Additionally, this parcel has versatile zoning, opening the door to a wide range of possibilities.

Spanning approximately 1300ft long by 350ft wide, the meticulously cleared land is a blank canvas for versatile development potential. The clearing not only enhances its visual appeal but also expedites the development process for prospective investors.