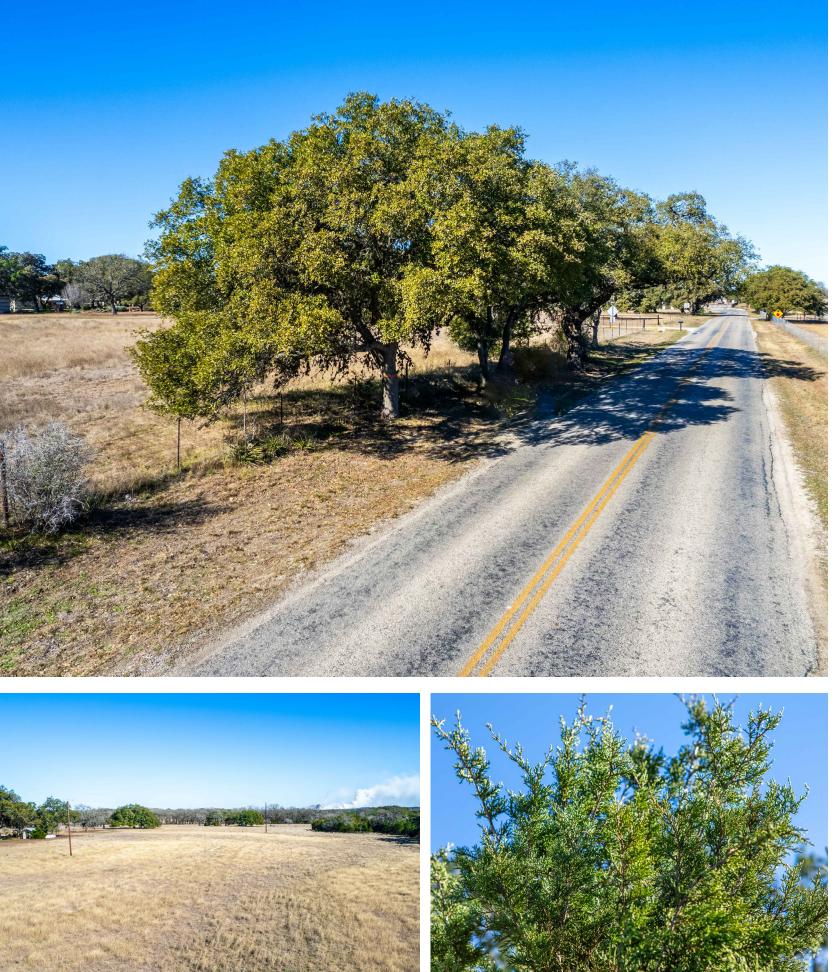

Spanning approximately 1300ft long by 350ft wide, the meticulously cleared land is a blank canvas for versatile development potential. The clearing not only enhances its visual appeal but also expedites the development process for prospective investors.

11± ACRES OF PRIME COMMERCIAL LAND. LOCATED NEXT TO THE LEMON CREEK DEVELOPMENT CITY SEWER AND WATER AVAILABLE POWER IS AVAILABLE VERSATILE ZONING LOCATED OUTSIDE OF BOERNE CITY LIMITS THE LAND IS METICULOUSLY CLEARED MAKING IT A BREEZE FOR ANY FUTURE DEVELOPMENT 11± MILES FROM THE RIM UNDER 1/2 MILES FROM IH-10 MINUTES FROM BOERNE CITY LIMITS 12± MILES FROM 1604/IH10 INTERSECTION 25± MILES FROM DOWNTOWN SAN ANTONIO 350 FT± OF BLACKTOP ROAD FRONTAGE APPROX 1300FT LONG X 350 FT WIDE