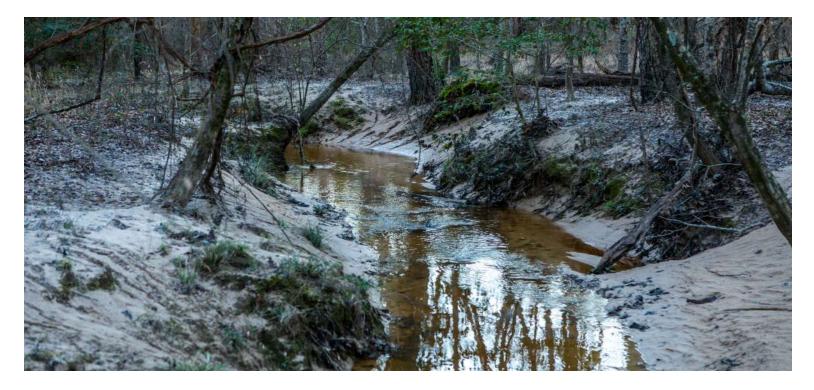

Situated in an area of breathtaking rolling topography, the elevation rises to an impressive 475+/- feet, providing picturesque views of the surrounding landscape and ideal spots to build your legacy home upon. Dorsett Creek gracefully meanders through the property from east to west, creating a serene atmosphere. In addition to this, numerous wet-weather creeks contribute to the flourishing native wildlife, offering a unique blend of natural beauty and ecological diversity.

ELEVATION UP TO 475 +/- FEET!

DORSETT CREEK RUNS THROUGH THE PROPERTY EAST TO WEST

NUMEROUS WET WEATHER CREEKS PROVIDE AMPLE RESOURCES FOR NATIVE WILDLIFE TO FLOURISH **ENDLESS AMOUNTS OF SECLUSION** 

MINUTES FROM HENDERSON, TX