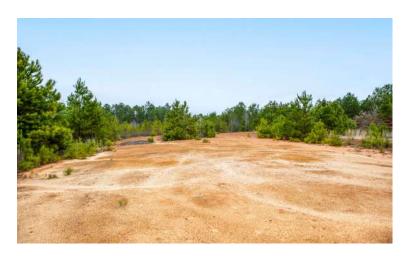

## TIMBERLAND PARADISE: 275+ ACRES, CREEK FRONTAGE, HOMESITE HAVEN!

275± ACRES | RUSK COUNTY, TX

Introducing a stunning opportunity to own 275+/- acres of pristine East Texas timberland, a true haven for nature enthusiasts and those seeking the perfect blend of tranquility and accessibility. This remarkable property has had the undergrowth thoughtfully cleared, making navigation a breeze and offering unlimited possibilities for choosing your dream homesite.

Situated in an area of breathtaking rolling topography, the elevation rises to an impressive 475+/- feet, providing picturesque views of the surrounding landscape and ideal spots to build your legacy home upon. Dorsett Creek gracefully meanders through the property from east to west, creating a serene atmosphere. In addition to this, numerous wet-weather creeks contribute to the flourishing native wildlife, offering a unique blend of natural beauty and ecological diversity.

\*OWNER FINANCING WITH AS LITTLE AS 5% DOWN

\*ADDITIONAL ACREAGE AVAILABLE

275 +/- ACRES

BEAUTIFUL EAST TEXAS TIMBERLAND WITH UNDER GROWTH CLEARED

UNLIMITED HOMESITES TO CHOOSE FROM

**POWER AVAILABLE** 

BEAUTIFUL ROLLING TOPOGRAPHY

ELEVATION UP TO 475 +/- FEET!

DORSETT CREEK RUNS THROUGH THE PROPERTY EAST TO WEST

NUMEROUS WET WEATHER CREEKS PROVIDE AMPLE RESOURCES FOR NATIVE WILDLIFE TO FLOURISH **ENDLESS AMOUNTS OF SECLUSION** 

MINUTES FROM HENDERSON, TX