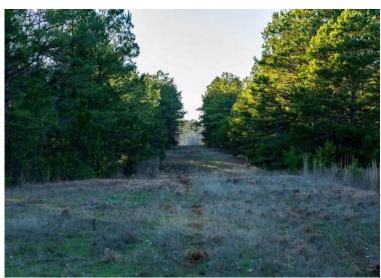

## TIMBERLAND PARADISE: 275+ ACRES, CREEK FRONTAGE, HOMESITE HAVEN!

275± ACRES | RUSK COUNTY, TX

Introducing a stunning opportunity to own 275+/- acres of pristine East Texas timberland, a true haven for nature enthusiasts and those seeking the perfect blend of tranquility and accessibility. This remarkable property has had the undergrowth thoughtfully cleared, making navigation a breeze and offering unlimited possibilities for choosing your dream homesite.

Power availability enhances the feasibility of building your dream home in this secluded paradise. Well-managed pine timber further adds to the property's natural beauty, providing both aesthetic appeal and potential economic value. The land is accessed via a secluded county road, adding an extra layer of privacy and exclusivity.

\*OWNER FINANCING WITH AS LITTLE AS 5% DOWN

\*ADDITIONAL ACREAGE AVAILABLE

275 +/- ACRES

BEAUTIFUL EAST TEXAS TIMBERLAND WITH UNDER GROWTH CLEARED

UNLIMITED HOMESITES TO CHOOSE FROM

**POWER AVAILABLE** 

BEAUTIFUL ROLLING TOPOGRAPHY