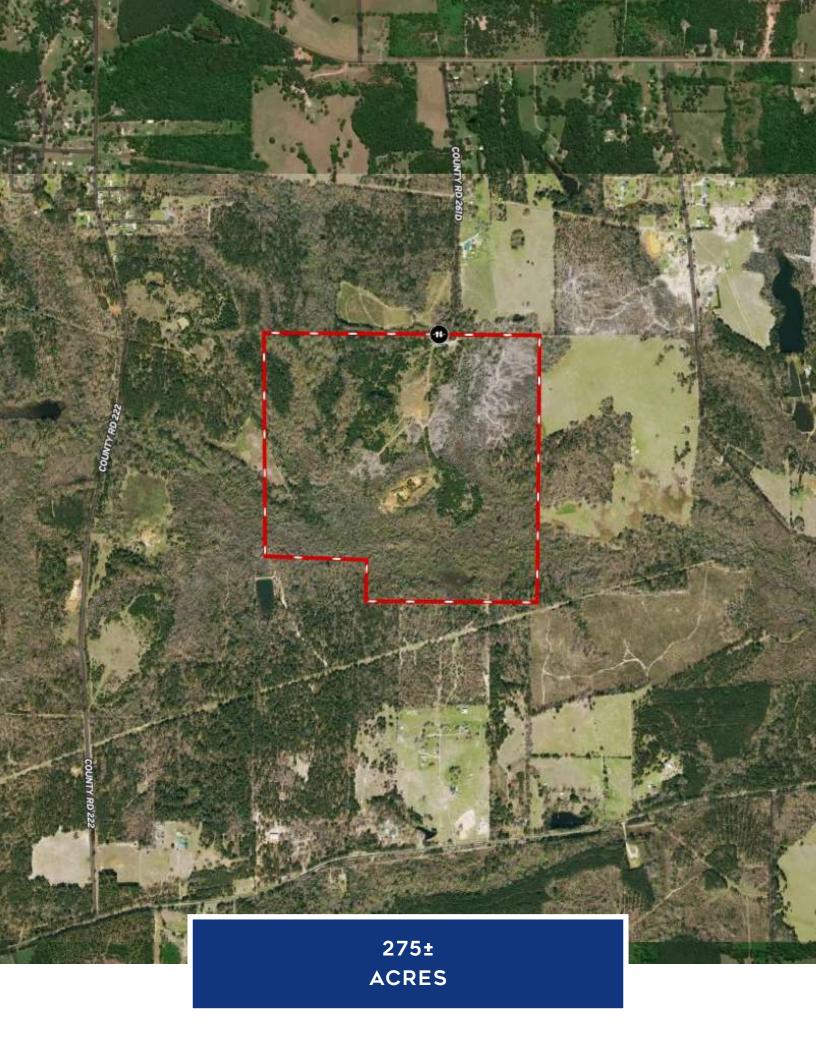

## **COUNTY ROAD 222**

275± ACRES | RUSK COUNTY, TEXAS

COLDWELL BANKER D'ANN HARPER, REALTORS®
LAND & RANCH

TINDING YOUR HAT

Situated in an area of breathtaking rolling topography, the elevation rises to an impressive 475+/- feet, providing picturesque views of the surrounding landscape and ideal spots to build your legacy home upon. Dorsett Creek gracefully meanders through the property from east to west, creating a serene atmosphere. In addition to this, numerous wet-weather creeks contribute to the flourishing native wildlife, offering a unique blend of natural beauty and ecological diversity.

Power availability enhances the feasibility of building your dream home in this secluded paradise. Well-managed pine timber further adds to the property's natural beauty, providing both aesthetic appeal and potential economic value. The land is accessed via a secluded county road, adding an extra layer of privacy and exclusivity.

For those looking to expand their acreage, additional options are available to suit individual preferences and provide additional access points. Don't miss out on this rare opportunity to own a portion of East Texas paradise. Embrace the potential for a life of serenity and natural beauty on this remarkable piece of land. Contact Gaines Slade today to arrange a private tour!