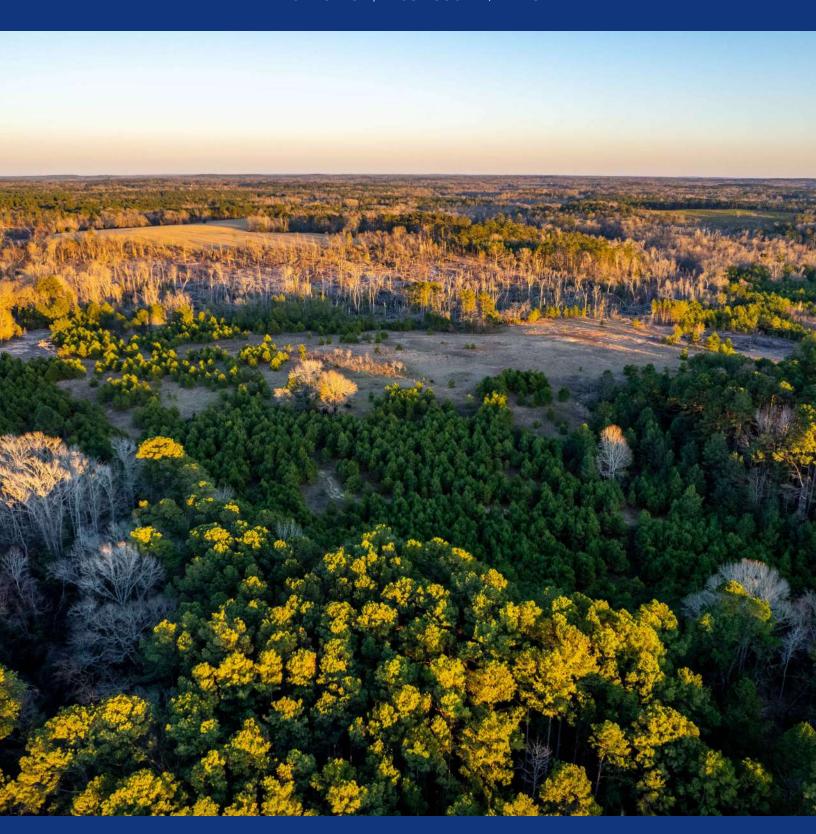

## TIMBERLAND PARADISE: 275+ ACRES, CREEK FRONTAGE, HOMESITE HAVEN!

275± ACRES | RUSK COUNTY, TX

Introducing a stunning opportunity to own 275+/- acres of pristine East Texas timberland, a true haven for nature enthusiasts and those seeking the perfect blend of tranquility and accessibility. This remarkable property has had the undergrowth thoughtfully cleared, making navigation a breeze and offering unlimited possibilities for choosing your dream homesite.

Situated in an area of breathtaking rolling topography, the elevation rises to an impressive 475+/- feet, providing picturesque views of the surrounding landscape and ideal spots to build your legacy home upon. Dorsett Creek gracefully meanders through the property from east to west, creating a serene atmosphere. In addition to this, numerous wet-weather creeks contribute to the flourishing native wildlife, offering a unique blend of natural beauty and ecological diversity.