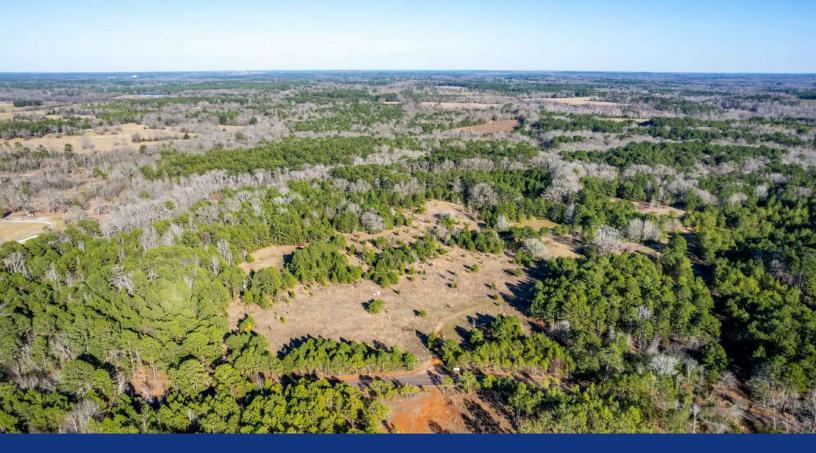

## TIMBERLAND PARADISE: 275+ ACRES, CREEK FRONTAGE, HOMESITE HAVEN!

275± ACRES | RUSK COUNTY, TX

Introducing a stunning opportunity to own 275+/- acres of pristine East Texas timberland, a true haven for nature enthusiasts and those seeking the perfect blend of tranquility and accessibility. This remarkable property has had the undergrowth thoughtfully cleared, making navigation a breeze and offering unlimited possibilities for choosing your dream homesite.

Situated in an area of breathtaking rolling topography, the elevation rises to an impressive 475+/- feet, providing picturesque views of the surrounding landscape and ideal spots to build your legacy home upon. Dorsett Creek gracefully meanders through the property from east to west, creating a serene atmosphere. In addition to this, numerous wet-weather creeks contribute to the flourishing native wildlife, offering a unique blend of natural beauty and ecological diversity.

\*OWNER FINANCING WITH AS LITTLE AS 5% DOWN

\*ADDITIONAL ACREAGE AVAILABLE

275 +/- ACRES

BEAUTIFUL EAST TEXAS TIMBERLAND WITH UNDER GROWTH CLEARED

UNLIMITED HOMESITES TO CHOOSE FROM

**POWER AVAILABLE** 

BEAUTIFUL ROLLING TOPOGRAPHY

ELEVATION UP TO 475 +/- FEET!

DORSETT CREEK RUNS THROUGH THE PROPERTY EAST TO WEST

NUMEROUS WET WEATHER CREEKS PROVIDE AMPLE RESOURCES FOR NATIVE WILDLIFE TO FLOURISH **ENDLESS AMOUNTS OF SECLUSION** 

MINUTES FROM HENDERSON, TX