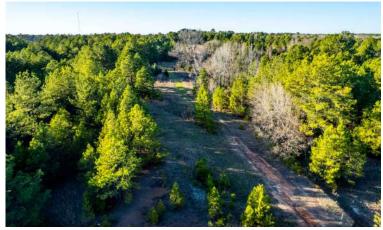

## TIMBERLAND PARADISE: 275+ ACRES, CREEK FRONTAGE, HOMESITE HAVEN!

275± ACRES | RUSK COUNTY, TX

Introducing a stunning opportunity to own 275+/- acres of pristine East Texas timberland, a true haven for nature enthusiasts and those seeking the perfect blend of tranquility and accessibility. This remarkable property has had the undergrowth thoughtfully cleared, making navigation a breeze and offering unlimited possibilities for choosing your dream homesite.

Power availability enhances the feasibility of building your dream home in this secluded paradise. Well-managed pine timber further adds to the property's natural beauty, providing both aesthetic appeal and potential economic value. The land is accessed via a secluded county road, adding an extra layer of privacy and exclusivity.

\*OWNER FINANCING WITH AS LITTLE AS 5% DOWN

\*ADDITIONAL ACREAGE AVAILABLE

275 +/- ACRES

BEAUTIFUL EAST TEXAS TIMBERLAND WITH UNDER GROWTH CLEARED

UNLIMITED HOMESITES TO CHOOSE FROM

**POWER AVAILABLE** 

BEAUTIFUL ROLLING TOPOGRAPHY