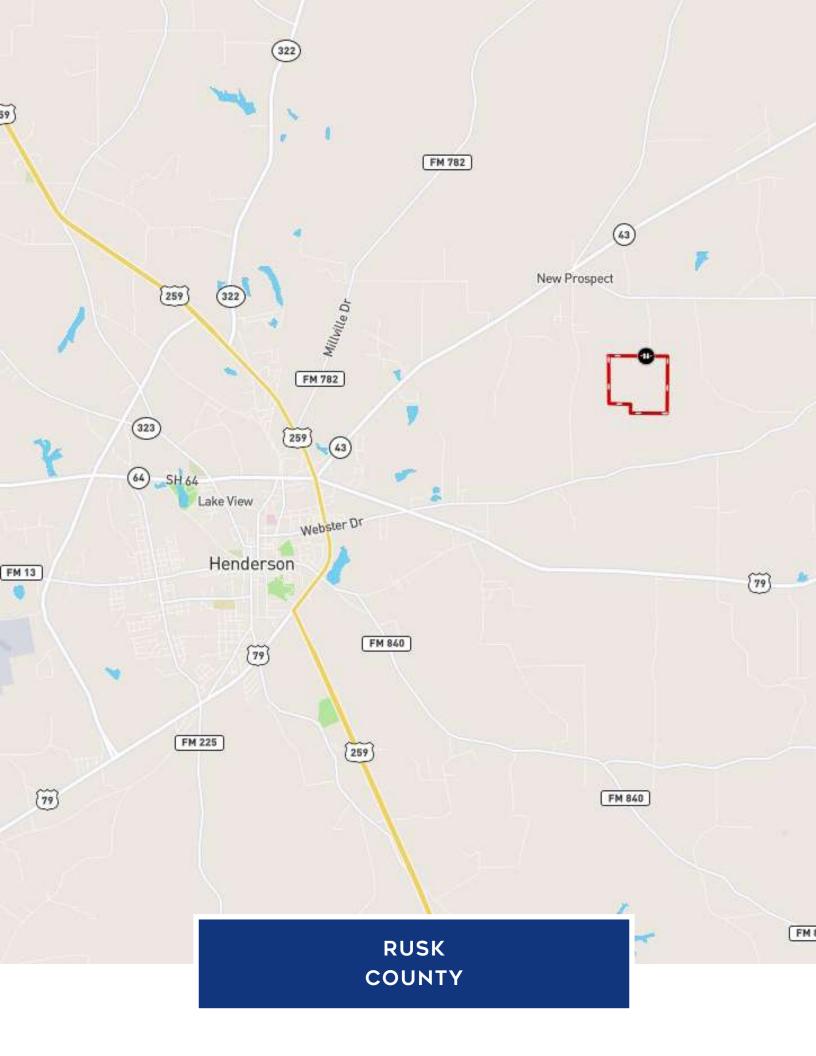

The property is conveniently located just minutes away from Henderson, TX, making it an ideal retreat while still being within close proximity to essential amenities. Longview is a mere 22 +/- miles away, Tyler 35 +/- miles, and Shreveport, LA, approximately 66 miles ensuring easy access to larger cities for additional conveniences.

JUST 22 MILES FROM LONGVIEW, TX

**ONLY 35 MILES FROM TYLER, TX** 

APPROXIMATELY 66 MILES FROM SHREVEPORT, LA

WELL-MANAGED PINE TIMBER ENHANCES THE PROPERTY'S NATURAL BEAUTY

CONVENIENTLY LOCATED OFF A SECLUDED COUNTY