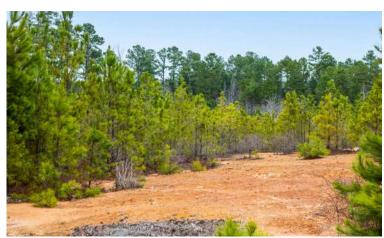

## TIMBERLAND PARADISE: 275+ ACRES, CREEK FRONTAGE, HOMESITE HAVEN!

275± ACRES | RUSK COUNTY, TX

Introducing a stunning opportunity to own 275+/- acres of pristine East Texas timberland, a true haven for nature enthusiasts and those seeking the perfect blend of tranquility and accessibility. This remarkable property has had the undergrowth thoughtfully cleared, making navigation a breeze and offering unlimited possibilities for choosing your dream homesite.

Power availability enhances the feasibility of building your dream home in this secluded paradise. Well-managed pine timber further adds to the property's natural beauty, providing both aesthetic appeal and potential economic value. The land is accessed via a secluded county road, adding an extra layer of privacy and exclusivity.

\*OWNER FINANCING WITH AS LITTLE AS 5% DOWN

\*ADDITIONAL ACREAGE AVAILABLE

275 +/- ACRES

BEAUTIFUL EAST TEXAS TIMBERLAND WITH UNDER GROWTH CLEARED

UNLIMITED HOMESITES TO CHOOSE FROM

**POWER AVAILABLE** 

BEAUTIFUL ROLLING TOPOGRAPHY