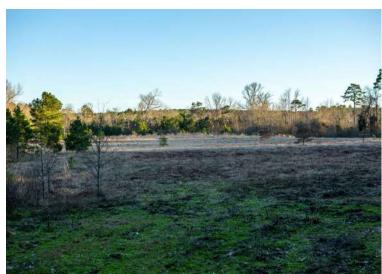

Situated in an area of breathtaking rolling topography, the elevation rises to an impressive 475+/- feet, providing picturesque views of the surrounding landscape and ideal spots to build your legacy home upon. Dorsett Creek gracefully meanders through the property from east to west, creating a serene atmosphere. In addition to this, numerous wet-weather creeks contribute to the flourishing native wildlife, offering a unique blend of natural beauty and ecological diversity.

\*OWNER FINANCING WITH AS LITTLE AS 5% DOWN

\*ADDITIONAL ACREAGE AVAILABLE

275 +/- ACRES

BEAUTIFUL EAST TEXAS TIMBERLAND WITH UNDER GROWTH CLEARED

UNLIMITED HOMESITES TO CHOOSE FROM

**POWER AVAILABLE** 

BEAUTIFUL ROLLING TOPOGRAPHY

ELEVATION UP TO 475 +/- FEET!

DORSETT CREEK RUNS THROUGH THE PROPERTY EAST TO WEST

NUMEROUS WET WEATHER CREEKS PROVIDE AMPLE RESOURCES FOR NATIVE WILDLIFE TO FLOURISH **ENDLESS AMOUNTS OF SECLUSION** 

MINUTES FROM HENDERSON, TX