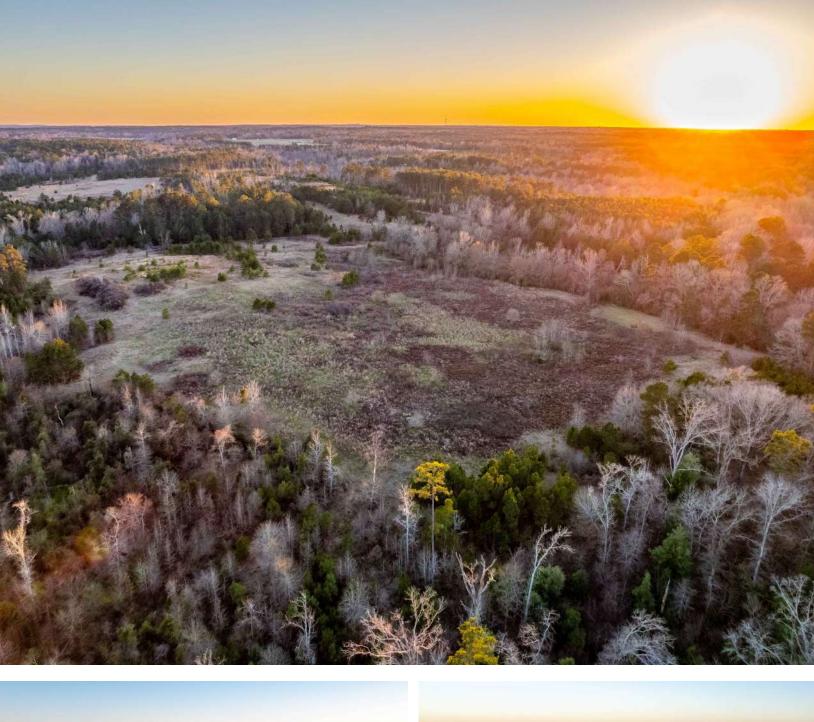

Situated in an area of breathtaking rolling topography, the elevation rises to an impressive 475+/- feet, providing picturesque views of the surrounding landscape and ideal spots to build your legacy home upon. Dorsett Creek gracefully meanders through the property from east to west, creating a serene atmosphere. In addition to this, numerous wet-weather creeks contribute to the flourishing native wildlife, offering a unique blend of natural beauty and ecological diversity.

Power availability enhances the feasibility of building your dream home in this secluded paradise. Well-managed pine timber further adds to the property's natural beauty, providing both aesthetic appeal and potential economic value. The land is accessed via a secluded county road, adding an extra layer of privacy and exclusivity.