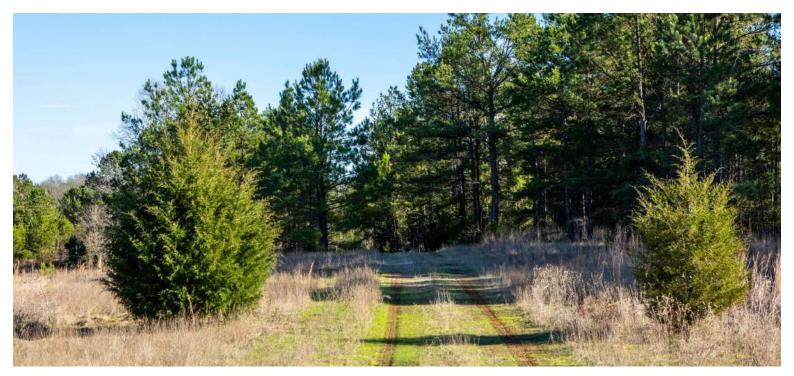

## TIMBERLAND PARADISE: 275+ ACRES, CREEK FRONTAGE, HOMESITE HAVEN!

275± ACRES | RUSK COUNTY, TX

Introducing a stunning opportunity to own 275+/- acres of pristine East Texas timberland, a true haven for nature enthusiasts and those seeking the perfect blend of tranquility and accessibility. This remarkable property has had the undergrowth thoughtfully cleared, making navigation a breeze and offering unlimited possibilities for choosing your dream homesite.

Power availability enhances the feasibility of building your dream home in this secluded paradise. Well-managed pine timber further adds to the property's natural beauty, providing both aesthetic appeal and potential economic value. The land is accessed via a secluded county road, adding an extra layer of privacy and exclusivity.

\*OWNER FINANCING WITH AS LITTLE AS 5% DOWN

\*ADDITIONAL ACREAGE AVAILABLE

275 +/- ACRES

BEAUTIFUL EAST TEXAS TIMBERLAND WITH UNDER GROWTH CLEARED

UNLIMITED HOMESITES TO CHOOSE FROM

**POWER AVAILABLE** 

BEAUTIFUL ROLLING TOPOGRAPHY