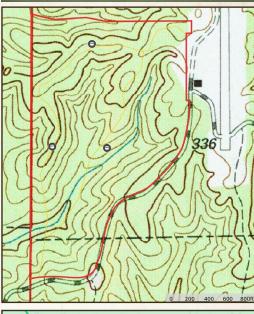

## TOPOGRAPHY MAP

Directions from Gloster, MS: Travel north on Hwy 33 to Airport Lane at Crosby, Take Airport Lane north two miles to property on left.

**LINK TO GOOGLE MAP DIRECTIONS** 