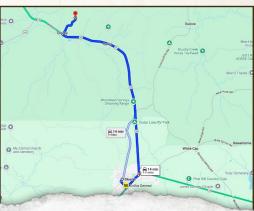

## TOPOGRAPHY MAP

Directions from Gloster, MS: Travel north on Hwy 33 to Airport Lane at Crosby, Take Airport Lane north two miles to property on left.

**LINK TO GOOGLE MAP DIRECTIONS** 