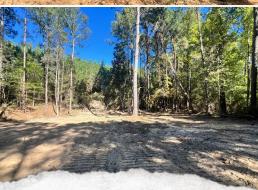

## **PROPERTY INFORMATION:**

- 83± Acres
- County Road Frontage
- Rolling Terrain
- Interior Roads/Trails
- Food Plots
- Mixed Age Pine Timber
- Electricity Available

## **WELCOME TO THE AMITE 83**

WELCOME TO THE AMITE 83, A PRIME OPPORTUNITY FOR DEER AND TURKEY HUNTING ENTHUSIASTS! Situated approximately ten miles north of Gloster, MS, this 83± acre Amite County tract features a mix of pine timber of varying ages, providing an excellent wildlife habitat. Well-maintained trails and established food plots with stands are already in place, making it a turn-key hunting destination. With road frontage on Airport Lane, just minutes from the town of Crosby, and electricity available, the land offers a convenient cabin site for extended stays. The rolling hills add to the scenic beauty, and its location. The property is roughly 80 minutes from Baton Rouge, making it a perfect recreational retreat or investment opportunity.