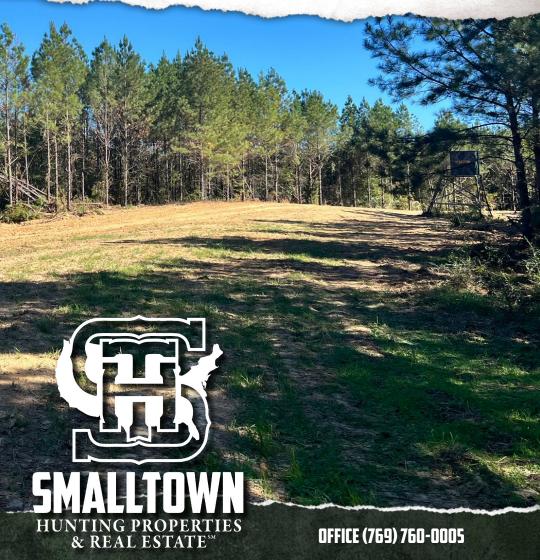

## **PROPERTY INFORMATION:**

- 83± Acres
- County Road Frontage
- Rolling Terrain
- Interior Roads/Trails
- Food Plots
- Mixed Age Pine Timber
- Electricity Available

## **WELCOME TO THE AMITE 83**

WELCOME TO THE AMITE 83, A PRIME OPPORTUNITY FOR DEER AND TURKEY HUNTING ENTHUSIASTS! Situated approximately ten miles north of Gloster, MS, this 83± acre Amite County tract features a mix of pine timber of varying ages, providing an excellent wildlife habitat. Well-maintained trails and established food plots with stands are already in place, making it a turn-key hunting destination. With road frontage on Airport Lane, just minutes from the town of Crosby, and electricity available, the land offers a convenient cabin site for extended stays. The rolling hills add to the scenic beauty, and its location. The property is roughly 80 minutes from Baton Rouge, making it a perfect recreational retreat or investment opportunity.