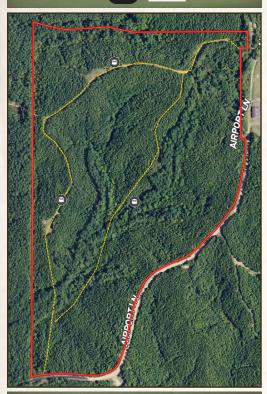

## LOCATION:

- Airport Lane Crosby, MS 39633
- Amite County
- 14± Minutes N of Gloster
- 80± Minutes N of Baton Rouge

## **PROPERTY INFORMATION:**

- 83± Acres
- County Road Frontage
- Rolling Terrain
- Interior Roads/Trails
- Food Plots
- Mixed Age Pine Timber
- Electricity Available

land id. LINK