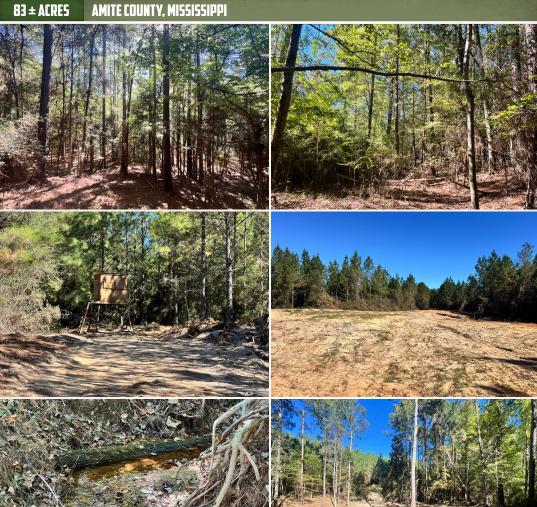

## 83± ACRES AMITE COUNTY, MS

\$352,750

## **PROPERTY INFORMATION:**

- 83± Acres
- County Road Frontage
- Rolling Terrain
- Interior Roads/Trails
- Food Plots
- Mixed Age Pine Timber
- Electricity Available

## **WELCOME TO THE AMITE 83**

WELCOME TO THE AMITE 83, A PRIME OPPORTUNITY FOR DEER AND TURKEY HUNTING ENTHUSIASTS! Situated approximately ten miles north of Gloster, MS, this 83± acre Amite County tract features a mix of pine timber of varying ages, providing an excellent wildlife habitat. Well-maintained trails and established food plots with stands are already in place, making it a turn-key hunting destination. With road frontage on Airport Lane, just minutes from the town of Crosby, and electricity available, the land offers a convenient cabin site for extended stays. The rolling hills add to the scenic beauty, and its location. The property is roughly 80 minutes from Baton Rouge, making it a perfect recreational retreat or investment opportunity.