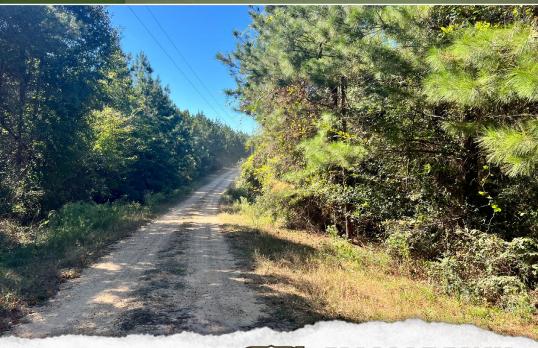

## **PROPERTY INFORMATION:**

- 83± Acres
- County Road Frontage
- Rolling Terrain
- Interior Roads/Trails
- Food Plots
- Mixed Age Pine Timber
- Electricity Available

## **WELCOME TO THE AMITE 83**

WELCOME TO THE AMITE 83, A PRIME OPPORTUNITY FOR DEER AND TURKEY HUNTING ENTHUSIASTS! Situated approximately ten miles north of Gloster, MS, this 83± acre Amite County tract features a mix of pine timber of varying ages, providing an excellent wildlife habitat. Well-maintained trails and established food plots with stands are already in place, making it a turn-key hunting destination. With road frontage on Airport Lane, just minutes from the town of Crosby, and electricity available, the land offers a convenient cabin site for extended stays. The rolling hills add to the scenic beauty, and its location. The property is roughly 80 minutes from Baton Rouge, making it a perfect recreational retreat or investment opportunity.