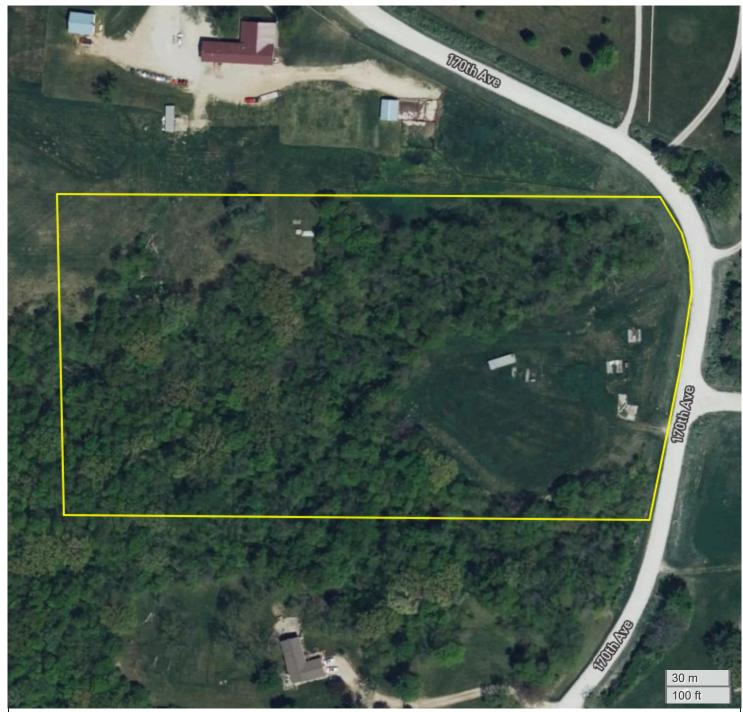

## TRACT 6 UPDATED (10.27 AC TOTAL, 0 AC TILLABLE)

## **AERIAL MAP**

Center: 41.458472, -93.481126 23-77N-23W Palmyra Township

Warren County, IA

FarmWorth, LLC makes no representations or warranties, express or implied, as to the accuracy of any information, data, numerical values, boundaries, or any other information generated through the use of FarmWorth.com. User is solely responsible for independently investigating and determining all information provided through FarmWorth.com prior to use and waives any and all claims against FarmWorth, LLC for any inaccuracies or inconsistencies in the information and/or data.