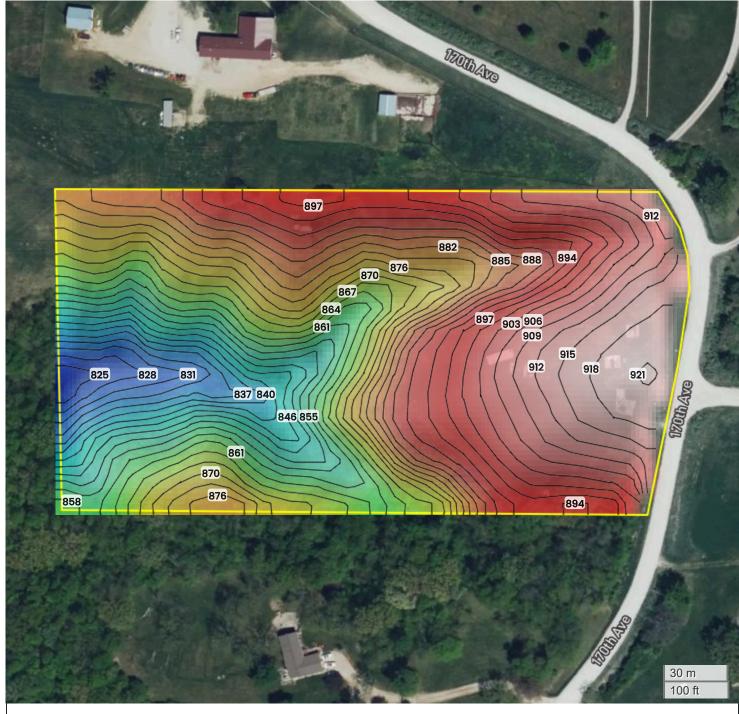

825 ft 921 ft

Center: 41.458472, -93.481127

23-77N-23W

Palmyra Township Warren County, IA

FarmWorth, LLC makes no representations or warranties, express or implied, as to the accuracy of any information, data, numerical values, boundaries, or any other information generated through the use of FarmWorth.com. User is solely responsible for independently investigating and determining all information provided through FarmWorth.com prior to use and waives any and all claims against FarmWorth, LLC for any inaccuracies or inconsistencies in the information and/or data.

Source: USGS 10m DEM Interval(ft): 3 Max: 921.0 ft Min: 825.0 ft

Range: 96.0 ft Average: 873.0 ft