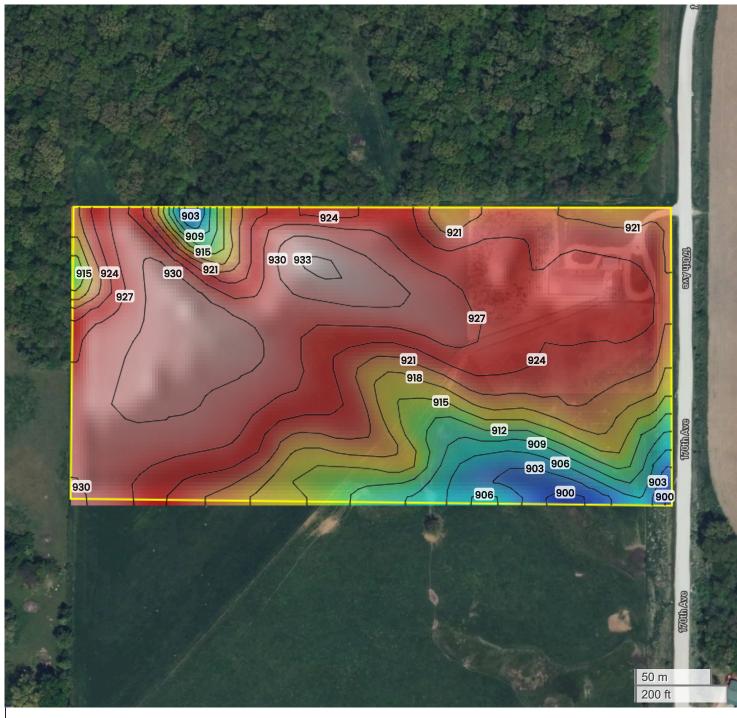

900 ft 933 ft

Center: 41.453559, -93.483996

22-77N-23W

Palmyra Township

Warren County, IA

FarmWorth, LLC makes no representations or warranties, express or implied, as to the accuracy of any information, data, numerical values, boundaries, or any other information generated through the use of FarmWorth.com. User is solely responsible for independently investigating and determining all information provided through FarmWorth.com prior to use and waives any and all claims against FarmWorth, LLC for any inaccuracies or inconsistencies in the information and/or data.

 Source:
 USGS 10m DEM

 Interval(ft):
 3

 Max:
 933.0 ft

 Min:
 900.0 ft

Range: 33.0 ft Average: 916.5 ft