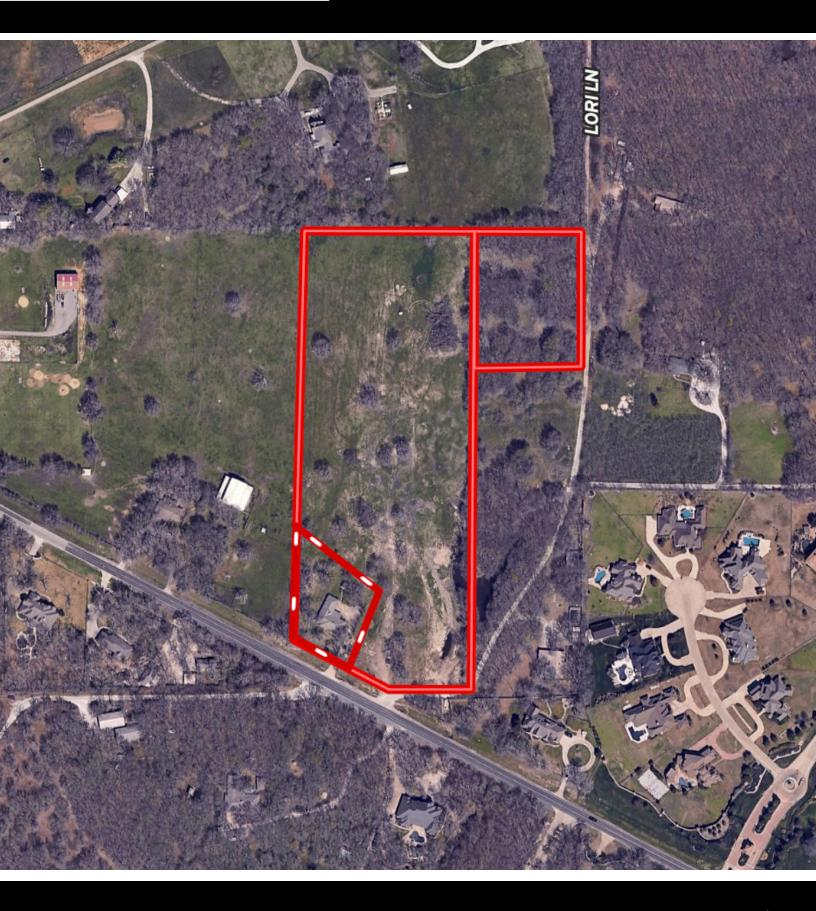

#### DESCRIPTION

Welcome to a rare opportunity to own a stunning 11-acre parcel of raw land, perfectly situated near the charming Bella Flora community along the picturesque stretch of 1187. This property offers a blend of open space and natural beauty, making it an ideal canvas for your dream farm or ranch. The land is currently AG Exempt, supporting livestock grazing, which not only provides agricultural benefits but also enhances the pastoral charm of the property. Approximately 9 acres are securely fenced, offering ample space for various agricultural pursuits or future development. Additionally, a 2-acre parcel, fenced on three sides, is included, featuring dense tree coverage that adds privacy and a touch of wilderness to the landscape. Mature trees are scattered throughout the property, providing shade and enhancing the natural beauty of the land. The open space surrounding the property creates a sense of expansiveness, making the acreage feel even larger. To the right, you'll find a serene pond and a grove of trees, perfect for leisurely afternoons or as a picturesque backdrop for your future home. Lori Lane, a private road, runs nearby, ensuring easy access while maintaining the tranquility of rural living. At the rear of the property, an estate with guest and auxiliary structures is visible. This unincorporated land comes with the advantage of no city taxes and no city permitting on construction, allowing for greater flexibility in building your vision, with only well and septic permits required. Located within the highly desirable Aledo Independent School District, this flat parcel offers a unique opportunity to create a custom homestead or agricultural venture in a sought-after area. Don't miss the chance to own a piece of Texas countryside where the possibilities are as vast as the open skies above.

| LOCATION                           |                                                                                  | OFFER SUMMARY                                       |                |
|------------------------------------|----------------------------------------------------------------------------------|-----------------------------------------------------|----------------|
| CITY                               | Aledo                                                                            | List Price                                          | \$1,875,000    |
| County                             | Parker                                                                           | Lot Size                                            | 10.957 acres   |
| Schools                            | Aledo ISD                                                                        | Utilities                                           | Co-op Electric |
| Driving Directions                 | From 377, go east on FM 1187. Property will be on the right,<br>about 1.5 miles. |                                                     |                |
| HIGHLIGHTS                         |                                                                                  |                                                     |                |
| 11 AG EXEMPT ACRES OF RAW LAND     |                                                                                  | SERENE POND AND A GROVE OF TREES                    |                |
| APPROX. 9 ACRES OF SECURE FENCE    |                                                                                  | NO CITY TAXES OR CITY PERMITTING                    |                |
| 2 ACRE PARCEL IS FENCED ON 3 SIDES |                                                                                  | AGRICULTURAL BENEFITS                               |                |
| LISTING PRESENTED BY:              |                                                                                  |                                                     |                |
|                                    | TEPHEN REICH<br>817-597-8884<br>tephen.reich@williamstrew.com                    | STEPHEN<br>REICH GROUP<br>WILLIAMS TREW REAL ESTATE | WilliamsTrew ☆ |