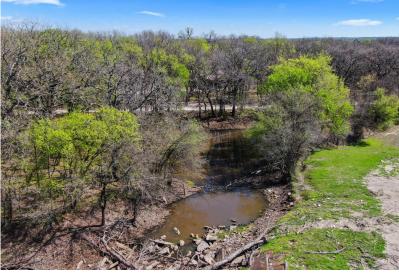

#### DESCRIPTION

Welcome to a rare opportunity to own a stunning 11-acre parcel of raw land, perfectly situated near the charming Bella Flora community along the picturesque stretch of 1187. This property offers a blend of open space and natural beauty, making it an ideal canvas for your dream farm or ranch. The land is currently AG Exempt, supporting livestock grazing, which not only provides agricultural benefits but also enhances the pastoral charm of the property. Approximately 9 acres are securely fenced, offering ample space for various agricultural pursuits or future development. Additionally, a 2-acre parcel, fenced on three sides, is included, featuring dense tree coverage that adds privacy and a touch of wilderness to the landscape. Mature trees are scattered throughout the property, providing shade and enhancing the natural beauty of the land. The open space surrounding the property creates a sense of expansiveness, making the acreage feel even larger. To the right, you'll find a serene pond and a grove of trees, perfect for leisurely afternoons or as a picturesque backdrop for your future home. Lori Lane, a private road, runs nearby, ensuring easy access while maintaining the tranquility of rural living. At the rear of the property, an estate with guest and auxiliary structures is visible. This unincorporated land comes with the advantage of no city taxes and no city permitting on construction, allowing for greater flexibility in building your vision, with only well and septic permits required. Located within the highly desirable Aledo Independent School District, this flat parcel offers a unique opportunity to create a custom homestead or agricultural venture in a sought-after area. Don't miss the chance to own a piece of Texas countryside where the possibilities are as vast as the open skies above.

## **PROPERTY PHOTOS**

STEPHEN REICH - 817.597.8884