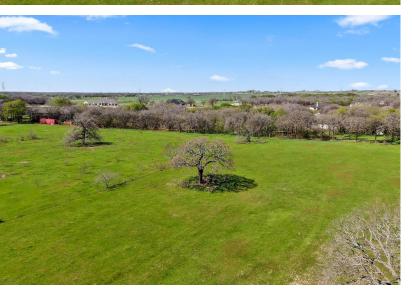

#### DESCRIPTION

Welcome to a rare opportunity to own a stunning 11-acre parcel of raw land, perfectly situated near the charming Bella Flora community along the picturesque stretch of 1187. This property offers a blend of open space and natural beauty, making it an ideal canvas for your dream farm or ranch. The land is currently AG Exempt, supporting livestock grazing, which not only provides agricultural benefits but also enhances the pastoral charm of the property. Approximately 9 acres are securely fenced, offering ample space for various agricultural pursuits or future development. Additionally, a 2-acre parcel, fenced on three sides, is included, featuring dense tree coverage that adds privacy and a touch of wilderness to the landscape. Mature trees are scattered throughout the property, providing shade and enhancing the natural beauty of the land. The open space surrounding the property creates a sense of expansiveness, making the acreage feel even larger. To the right, you'll find a serene pond and a grove of trees, perfect for leisurely afternoons or as a picturesque backdrop for your future home. Lori Lane, a private road, runs nearby, ensuring easy access while maintaining the tranquility of rural living. At the rear of the property, an estate with guest and auxiliary structures is visible. This unincorporated land comes with the advantage of no city taxes and no city permitting on construction, allowing for greater flexibility in building your vision, with only well and septic permits required. Located within the highly desirable Aledo Independent School District, this flat parcel offers a unique opportunity to create a custom homestead or agricultural venture in a sought-after area. Don't miss the chance to own a piece of Texas countryside where the possibilities are as vast as the open skies above.

### **PROPERTY PHOTOS**

STEPHEN REICH - 817.597.8884