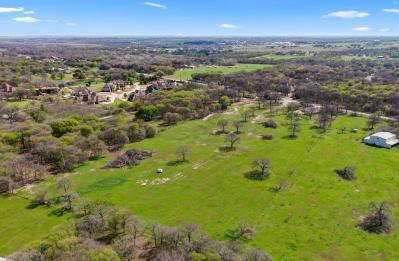

#### DESCRIPTION

Welcome to a rare opportunity to own a stunning 11-acre parcel of raw land, perfectly situated near the charming Bella Flora community along the picturesque stretch of 1187. This property offers a blend of open space and natural beauty, making it an ideal canvas for your dream farm or ranch. The land is currently AG Exempt, supporting livestock grazing, which not only provides agricultural benefits but also enhances the pastoral charm of the property. Approximately 9 acres are securely fenced, offering ample space for various agricultural pursuits or future development. Additionally, a 2-acre parcel, fenced on three sides, is included, featuring dense tree coverage that adds privacy and a touch of wilderness to the landscape. Mature trees are scattered throughout the property, providing shade and enhancing the natural beauty of the land. The open space surrounding the property creates a sense of expansiveness, making the acreage feel even larger. To the right, you'll find a serene pond and a grove of trees, perfect for leisurely afternoons or as a picturesque backdrop for your future home. Lori Lane, a private road, runs nearby, ensuring easy access while maintaining the tranquility of rural living. At the rear of the property, an estate with guest and auxiliary structures is visible. This unincorporated land comes with the advantage of no city taxes and no city permitting on construction, allowing for greater flexibility in building your vision, with only well and septic permits required. Located within the highly desirable Aledo Independent School District, this flat parcel offers a unique opportunity to create a custom homestead or agricultural venture in a sought-after area. Don't miss the chance to own a piece of Texas countryside where the possibilities are as vast as the open skies above.

### **PROPERTY PHOTOS**

STEPHEN REICH - 817.597.8884