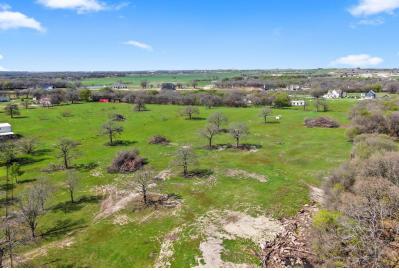

#### DESCRIPTION

Welcome to a rare opportunity to own a stunning 11-acre parcel of raw land, perfectly situated near the charming Bella Flora community along the picturesque stretch of 1187. This property offers a blend of open space and natural beauty, making it an ideal canvas for your dream farm or ranch. The land is currently AG Exempt, supporting livestock grazing, which not only provides agricultural benefits but also enhances the pastoral charm of the property. Approximately 9 acres are securely fenced, offering ample space for various agricultural pursuits or future development. Additionally, a 2-acre parcel, fenced on three sides, is included, featuring dense tree coverage that adds privacy and a touch of wilderness to the landscape. Mature trees are scattered throughout the property, providing shade and enhancing the natural beauty of the land. The open space surrounding the property creates a sense of expansiveness, making the acreage feel even larger. To the right, you'll find a serene pond and a grove of trees, perfect for leisurely afternoons or as a picturesque backdrop for your future home. Lori Lane, a private road, runs nearby, ensuring easy access while maintaining the tranquility of rural living. At the rear of the property, an estate with guest and auxiliary structures is visible. This unincorporated land comes with the advantage of no city taxes and no city permitting on construction, allowing for greater flexibility in building your vision, with only well and septic permits required. Located within the highly desirable Aledo Independent School District, this flat parcel offers a unique opportunity to create a custom homestead or agricultural venture in a sought-after area. Don't miss the chance to own a piece of Texas countryside where the possibilities are as vast as the open skies above.

## **PROPERTY PHOTOS**

STEPHEN REICH - 817.597.8884