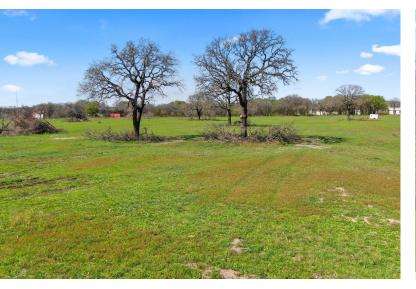

#### DESCRIPTION

Welcome to a rare opportunity to own a stunning 11-acre parcel of raw land, perfectly situated near the charming Bella Flora community along the picturesque stretch of 1187. This property offers a blend of open space and natural beauty, making it an ideal canvas for your dream farm or ranch. The land is currently AG Exempt, supporting livestock grazing, which not only provides agricultural benefits but also enhances the pastoral charm of the property. Approximately 9 acres are securely fenced, offering ample space for various agricultural pursuits or future development. Additionally, a 2-acre parcel, fenced on three sides, is included, featuring dense tree coverage that adds privacy and a touch of wilderness to the landscape. Mature trees are scattered throughout the property, providing shade and enhancing the natural beauty of the land. The open space surrounding the property creates a sense of expansiveness, making the acreage feel even larger. To the right, you'll find a serene pond and a grove of trees, perfect for leisurely afternoons or as a picturesque backdrop for your future home. Lori Lane, a private road, runs nearby, ensuring easy access while maintaining the tranquility of rural living. At the rear of the property, an estate with guest and auxiliary structures is visible. This unincorporated land comes with the advantage of no city taxes and no city permitting on construction, allowing for greater flexibility in building your vision, with only well and septic permits required. Located within the highly desirable Aledo Independent School District, this flat parcel offers a unique opportunity to create a custom homestead or agricultural venture in a sought-after area. Don't miss the chance to own a piece of Texas countryside where the possibilities are as vast as the open skies above.

## **PROPERTY PHOTOS**

STEPHEN REICH - 817.597.8884