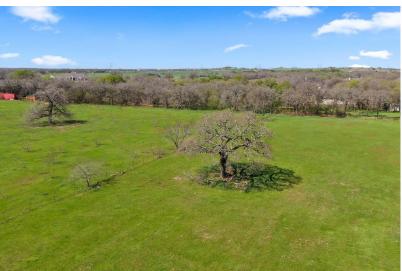

#### DESCRIPTION

Welcome to a rare opportunity to own a stunning 11-acre parcel of raw land, perfectly situated near the charming Bella Flora community along the picturesque stretch of 1187. This property offers a blend of open space and natural beauty, making it an ideal canvas for your dream farm or ranch. The land is currently AG Exempt, supporting livestock grazing, which not only provides agricultural benefits but also enhances the pastoral charm of the property. Approximately 9 acres are securely fenced, offering ample space for various agricultural pursuits or future development. Additionally, a 2-acre parcel, fenced on three sides, is included, featuring dense tree coverage that adds privacy and a touch of wilderness to the landscape. Mature trees are scattered throughout the property, providing shade and enhancing the natural beauty of the land. The open space surrounding the property creates a sense of expansiveness, making the acreage feel even larger. To the right, you'll find a serene pond and a grove of trees, perfect for leisurely afternoons or as a picturesque backdrop for your future home. Lori Lane, a private road, runs nearby, ensuring easy access while maintaining the tranquility of rural living. At the rear of the property, an estate with guest and auxiliary structures is visible. This unincorporated land comes with the advantage of no city taxes and no city permitting on construction, allowing for greater flexibility in building your vision, with only well and septic permits required. Located within the highly desirable Aledo Independent School District, this flat parcel offers a unique opportunity to create a custom homestead or agricultural venture in a sought-after area. Don't miss the chance to own a piece of Texas countryside where the possibilities are as vast as the open skies above.

### **PROPERTY PHOTOS**

STEPHEN REICH - 817.597.8884