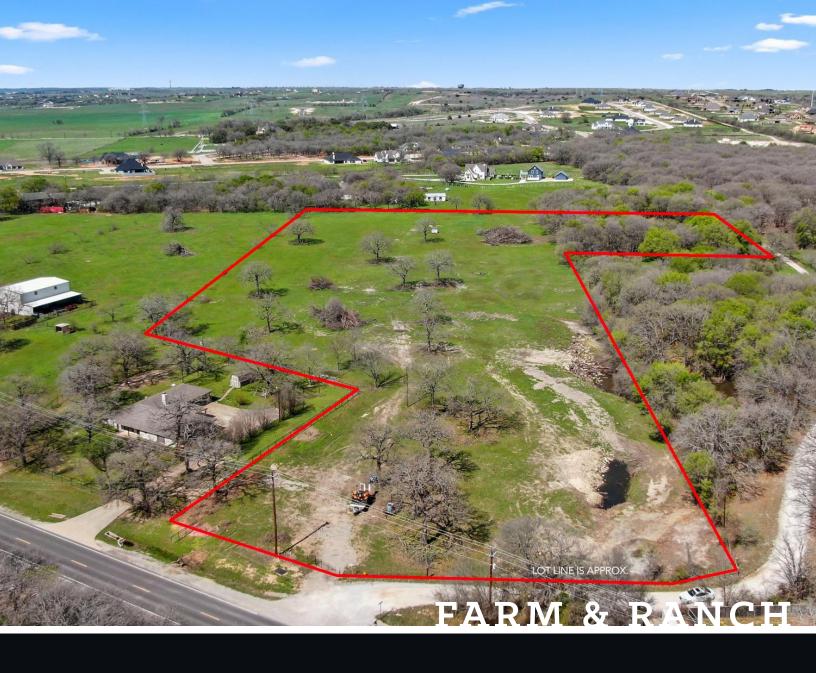

#### DESCRIPTION

Welcome to a rare opportunity to own a stunning 11-acre parcel of raw land, perfectly situated near the charming Bella Flora community along the picturesque stretch of 1187. This property offers a blend of open space and natural beauty, making it an ideal canvas for your dream farm or ranch. The land is currently AG Exempt, supporting livestock grazing, which not only provides agricultural benefits but also enhances the pastoral charm of the property. Approximately 9 acres are securely fenced, offering ample space for various agricultural pursuits or future development. Additionally, a 2-acre parcel, fenced on three sides, is included, featuring dense tree coverage that adds privacy and a touch of wilderness to the landscape. Mature trees are scattered throughout the property, providing shade and enhancing the natural beauty of the land. The open space surrounding the property creates a sense of expansiveness, making the acreage feel even larger. To the right, you'll find a serene pond and a grove of trees, perfect for leisurely afternoons or as a picturesque backdrop for your future home. Lori Lane, a private road, runs nearby, ensuring easy access while maintaining the tranquility of rural living. At the rear of the property, an estate with guest and auxiliary structures is visible. This unincorporated land comes with the advantage of no city taxes and no city permitting on construction, allowing for greater flexibility in building your vision, with only well and septic permits required. Located within the highly desirable Aledo Independent School District, this flat parcel offers a unique opportunity to create a custom homestead or agricultural venture in a sought-after area. Don't miss the chance to own a piece of Texas countryside where the possibilities are as vast as the open skies above.

| LOCATION                           |                                                                                  | OFFER SUMMARY                                       |                |
|------------------------------------|----------------------------------------------------------------------------------|-----------------------------------------------------|----------------|
| CITY                               | Aledo                                                                            | List Price                                          | \$1,875,000    |
| County                             | Parker                                                                           | Lot Size                                            | 10.957 acres   |
| Schools                            | Aledo ISD                                                                        | Utilities                                           | Co-op Electric |
| Driving Directions                 | From 377, go east on FM 1187. Property will be on the right,<br>about 1.5 miles. |                                                     |                |
| HIGHLIGHTS                         |                                                                                  |                                                     |                |
| 11 AG EXEMPT ACRES OF RAW LAND     |                                                                                  | SERENE POND AND A GROVE OF TREES                    |                |
| APPROX. 9 ACRES OF SECURE FENCE    |                                                                                  | NO CITY TAXES OR CITY PERMITTING                    |                |
| 2 ACRE PARCEL IS FENCED ON 3 SIDES |                                                                                  | AGRICULTURAL BENEFITS                               |                |
| LISTING PRESENTED BY:              |                                                                                  |                                                     |                |
|                                    | TEPHEN REICH<br>817-597-8884<br>tephen.reich@williamstrew.com                    | STEPHEN<br>REICH GROUP<br>WILLIAMS TREW REAL ESTATE | WilliamsTrew ☆ |