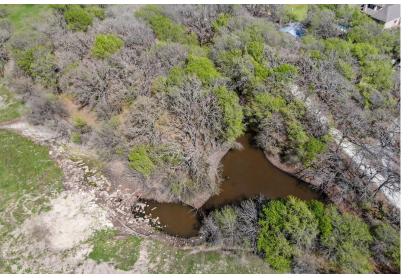

#### DESCRIPTION

Welcome to a rare opportunity to own a stunning 11-acre parcel of raw land, perfectly situated near the charming Bella Flora community along the picturesque stretch of 1187. This property offers a blend of open space and natural beauty, making it an ideal canvas for your dream farm or ranch. The land is currently AG Exempt, supporting livestock grazing, which not only provides agricultural benefits but also enhances the pastoral charm of the property. Approximately 9 acres are securely fenced, offering ample space for various agricultural pursuits or future development. Additionally, a 2-acre parcel, fenced on three sides, is included, featuring dense tree coverage that adds privacy and a touch of wilderness to the landscape. Mature trees are scattered throughout the property, providing shade and enhancing the natural beauty of the land. The open space surrounding the property creates a sense of expansiveness, making the acreage feel even larger. To the right, you'll find a serene pond and a grove of trees, perfect for leisurely afternoons or as a picturesque backdrop for your future home. Lori Lane, a private road, runs nearby, ensuring easy access while maintaining the tranquility of rural living. At the rear of the property, an estate with guest and auxiliary structures is visible. This unincorporated land comes with the advantage of no city taxes and no city permitting on construction, allowing for greater flexibility in building your vision, with only well and septic permits required. Located within the highly desirable Aledo Independent School District, this flat parcel offers a unique opportunity to create a custom homestead or agricultural venture in a sought-after area. Don't miss the chance to own a piece of Texas countryside where the possibilities are as vast as the open skies above.

### **PROPERTY PHOTOS**

STEPHEN REICH - 817.597.8884