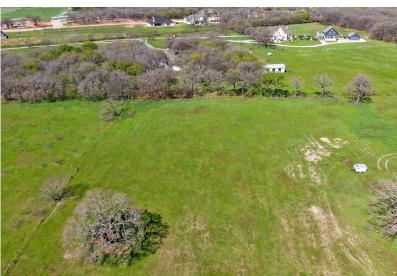

#### DESCRIPTION

Welcome to a rare opportunity to own a stunning 11-acre parcel of raw land, perfectly situated near the charming Bella Flora community along the picturesque stretch of 1187. This property offers a blend of open space and natural beauty, making it an ideal canvas for your dream farm or ranch. The land is currently AG Exempt, supporting livestock grazing, which not only provides agricultural benefits but also enhances the pastoral charm of the property. Approximately 9 acres are securely fenced, offering ample space for various agricultural pursuits or future development. Additionally, a 2-acre parcel, fenced on three sides, is included, featuring dense tree coverage that adds privacy and a touch of wilderness to the landscape. Mature trees are scattered throughout the property, providing shade and enhancing the natural beauty of the land. The open space surrounding the property creates a sense of expansiveness, making the acreage feel even larger. To the right, you'll find a serene pond and a grove of trees, perfect for leisurely afternoons or as a picturesque backdrop for your future home. Lori Lane, a private road, runs nearby, ensuring easy access while maintaining the tranquility of rural living. At the rear of the property, an estate with guest and auxiliary structures is visible. This unincorporated land comes with the advantage of no city taxes and no city permitting on construction, allowing for greater flexibility in building your vision, with only well and septic permits required. Located within the highly desirable Aledo Independent School District, this flat parcel offers a unique opportunity to create a custom homestead or agricultural venture in a sought-after area. Don't miss the chance to own a piece of Texas countryside where the possibilities are as vast as the open skies above.

### **PROPERTY PHOTOS**

STEPHEN REICH - 817.597.8884