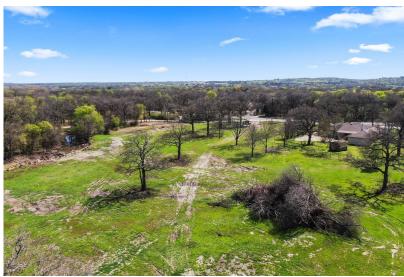

#### DESCRIPTION

Welcome to a rare opportunity to own a stunning 11-acre parcel of raw land, perfectly situated near the charming Bella Flora community along the picturesque stretch of 1187. This property offers a blend of open space and natural beauty, making it an ideal canvas for your dream farm or ranch. The land is currently AG Exempt, supporting livestock grazing, which not only provides agricultural benefits but also enhances the pastoral charm of the property. Approximately 9 acres are securely fenced, offering ample space for various agricultural pursuits or future development. Additionally, a 2-acre parcel, fenced on three sides, is included, featuring dense tree coverage that adds privacy and a touch of wilderness to the landscape. Mature trees are scattered throughout the property, providing shade and enhancing the natural beauty of the land. The open space surrounding the property creates a sense of expansiveness, making the acreage feel even larger. To the right, you'll find a serene pond and a grove of trees, perfect for leisurely afternoons or as a picturesque backdrop for your future home. Lori Lane, a private road, runs nearby, ensuring easy access while maintaining the tranquility of rural living. At the rear of the property, an estate with guest and auxiliary structures is visible. This unincorporated land comes with the advantage of no city taxes and no city permitting on construction, allowing for greater flexibility in building your vision, with only well and septic permits required. Located within the highly desirable Aledo Independent School District, this flat parcel offers a unique opportunity to create a custom homestead or agricultural venture in a sought-after area. Don't miss the chance to own a piece of Texas countryside where the possibilities are as vast as the open skies above.

## **PROPERTY PHOTOS**

STEPHEN REICH - 817.597.8884