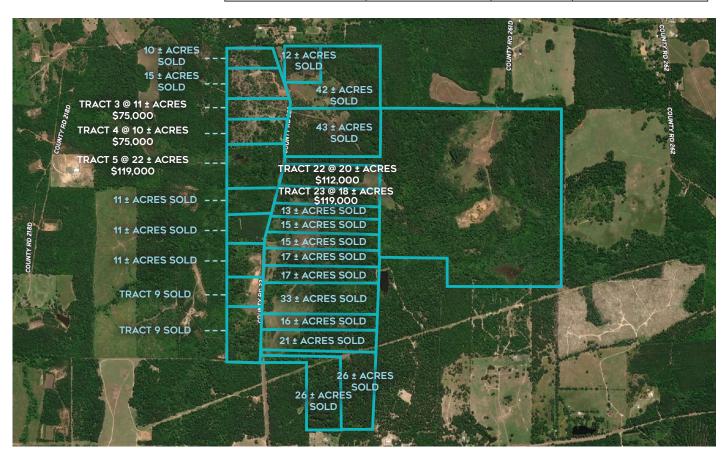

### HOMESITES AVAILABLE IN THE COMMUNITY

Owner financing available at 5% down, 25 years, 11% interest. Or 10% down, 25 years, 10% interest. 1% loan origination fee. No prepayment penalty. No refinance penalty. Additional acreage available for purchase.

Contact Gaines Slade for more details.

| TRACT NUMBER | AVAILABILITY | ACREAGE | PRICE     |
|--------------|--------------|---------|-----------|
| 1            | SOLD         | 10      | SOLD      |
| 2            | SOLD         | 15      | SOLD      |
| 3            | YES          | 11      | \$75,000  |
| 4            | YES          | 10      | \$75,000  |
| 5            | YES          | 22      | \$119,000 |
| 6            | SOLD         | 11      | SOLD      |
| 7            | SOLD         | 11      | SOLD      |
| 8            | SOLD         | 11      | SOLD      |
| 9            | SOLD         | 21      | SOLD      |
| 10           | SOLD         | 12      | SOLD      |
| 11           | SOLD         | 42      | SOLD      |
| 12           | SOLD         | 43      | SOLD      |
| 13           | SOLD         | 53      | SOLD      |
| 22           | YES          | 20      | \$112,000 |
| 23           | YES          | 18      | \$119,000 |