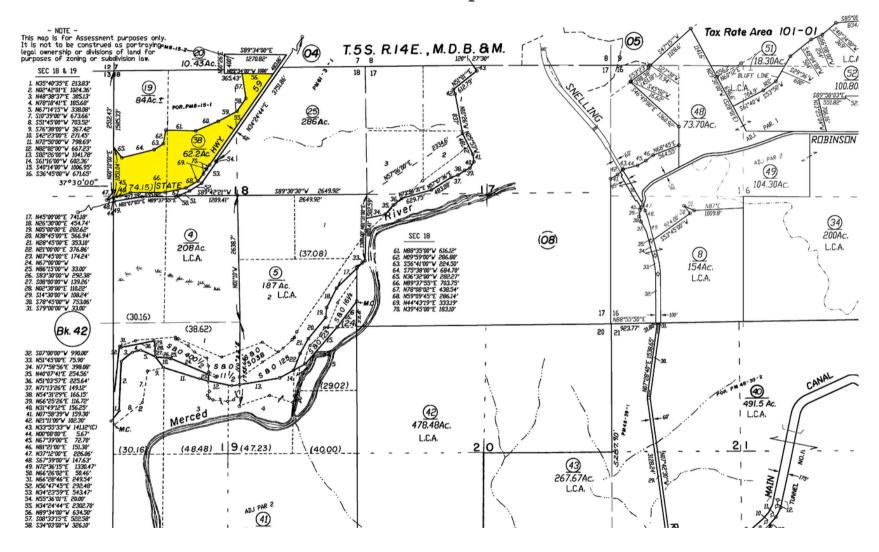

# \$1,850,000

**Parcel Map** 

**CALIFORNIA LAND & HOME BY KELLER WILLIAMS** 

#### • Location:

14577 N State Highway 59 Merced, CA 95348

#### • Legal:

Merced County APN 043-070-038-000

#### • Land

63+/- total acres 43+/- farmable acres