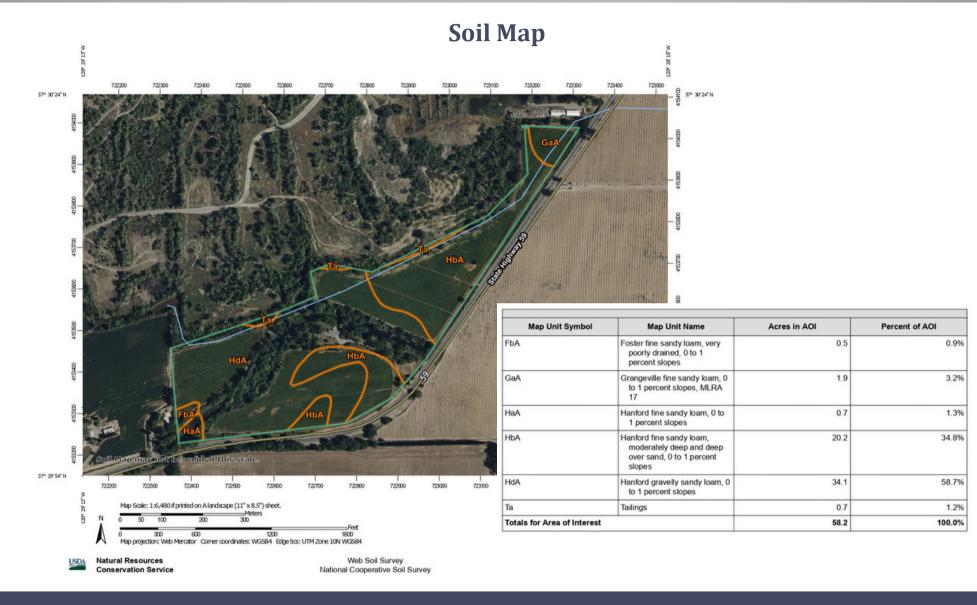

# **Collins Ranch**





±63Acres | Open Land | 14577 N State Highway 59 | Merced County

**CALIFORNIA LAND & HOME BY KELLER WILLIAMS** 



# \$1,850,000

**Parcel Map** 



**CALIFORNIA LAND & HOME BY KELLER WILLIAMS** 



# \$1,850,000

#### **Property Details**

#### • Location:

14577 N State Highway 59 Merced, CA 95348

#### • Legal:

Merced County APN 043-070-038-000

### • Zoning:

A-2

#### • Land

63+/- total acres 43+/- farmable acres

#### • Water

Riparian Water Rights -Merced River

#### • Dwellings:

Main Home is 3,017 sq ft. ADU

#### • Income

Farm lease ends October 2024

**CALIFORNIA LAND & HOME BY KELLER WILLIAMS** 





#### **Aerial Location**



**CALIFORNIA LAND & HOME BY KELLER WILLIAMS** 



# \$1,850,000



CALIFORNIA LAND & HOME BY KELLER WILLIAMS



# \$1,850,000

#### **Main Home Photos**









CALIFORNIA LAND & HOME BY KELLER WILLIAMS



# \$1,850,000

#### **2nd Home Photos**









**CALIFORNIA LAND & HOME BY KELLER WILLIAMS** 



# \$1,850,000

#### **Property Photos**







#### **CALIFORNIA LAND & HOME BY KELLER WILLIAMS**



# \$1,850,000

#### **Marketing Video**

Disclaimer

A custom marketing video can be viewed at <u>www.CaliforniaLandandHome.com/collins-ranch</u> or by scanning the QR code below.



Buyers should consult with their own water attorney; hydrologist; geologist; civil engineer; or other environmental professional about the Sustainable Groundwater Management Act (SGMA). Additional information is available at: California Department of Water Resources Sustaina