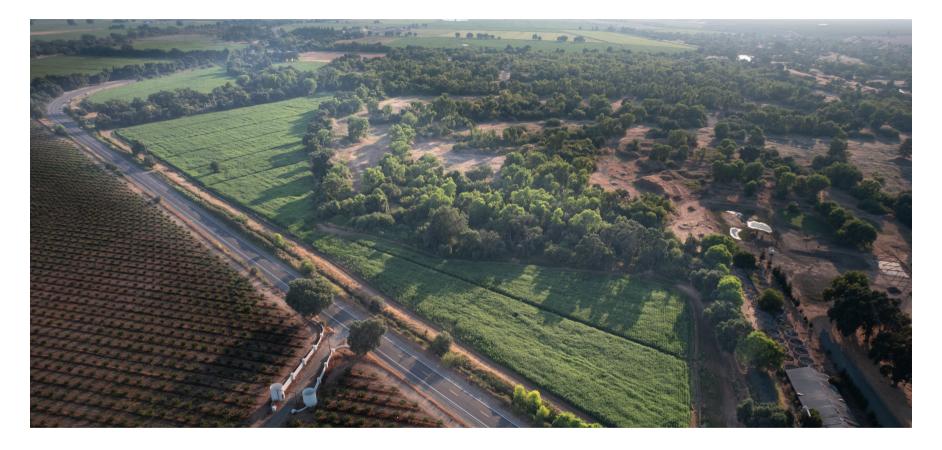

# **Collins Ranch**

±63Acres | Open Land | 14577 N State Highway 59 | Merced County

**CALIFORNIA LAND & HOME BY KELLER WILLIAMS** 

#### • Land

63+/- total acres 43+/- farmable acres