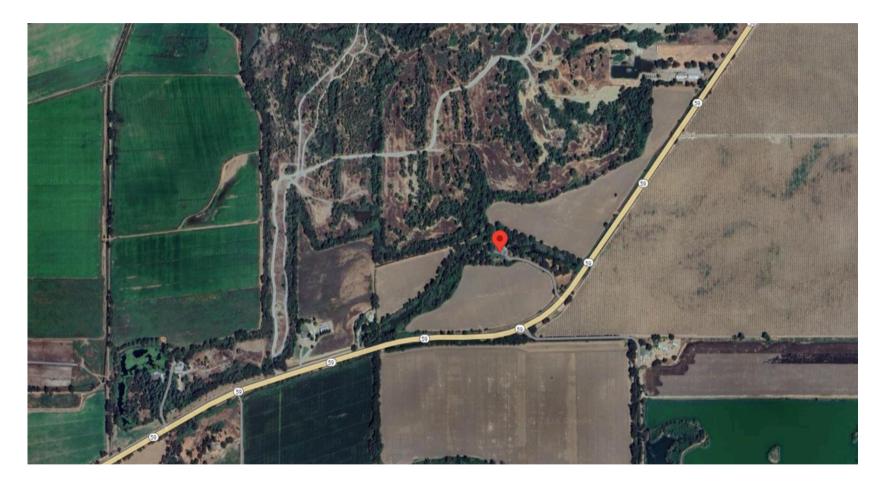

# **Collins Ranch**





±63Acres | Open Land | 14577 N State Highway 59 | Merced County

**CALIFORNIA LAND & HOME BY KELLER WILLIAMS** 



# \$1,850,000

**Parcel Map** 



**CALIFORNIA LAND & HOME BY KELLER WILLIAMS** 



# \$1,850,000

#### **Property Details**

#### • Location:

14577 N State Highway 59 Merced, CA 95348

#### • Legal:

Merced County APN 043-070-038-000

### • Zoning:

A-2

#### • Land

63+/- total acres 43+/- farmable acres

#### • Water

Riparian Water Rights -Merced River

#### • Dwellings:

Main Home is 3,017 sq ft. ADU

#### • Income

Farm lease ends October 2024

**CALIFORNIA LAND & HOME BY KELLER WILLIAMS** 





#### **Aerial Location**



**CALIFORNIA LAND & HOME BY KELLER WILLIAMS** 



# \$1,850,000



CALIFORNIA LAND & HOME BY KELLER WILLIAMS



# \$1,850,000

#### **Main Home Photos**









CALIFORNIA LAND & HOME BY KELLER WILLIAMS



# \$1,850,000

#### **2nd Home Photos**









**CALIFORNIA LAND & HOME BY KELLER WILLIAMS** 



# \$1,850,000

#### **Property Photos**







#### **CALIFORNIA LAND & HOME BY KELLER WILLIAMS**



# \$1,850,000

#### **Marketing Video**

Disclaimer

A custom marketing video can be viewed at <u>www.CaliforniaLandandHome.com/collins-ranch</u> or by scanning the QR code below.



Buyers should consult with their own water attorney; hydrologist; geologist; civil engineer; or other environmental professional about the Sustainable Groundwater Management Act (SGMA). Additional information