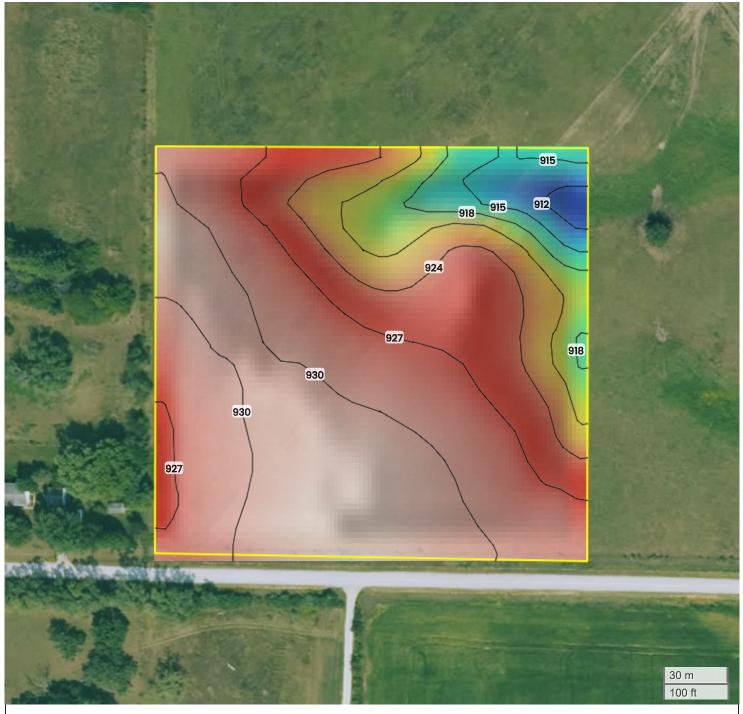

912 ft 930 ft

Center: 41.452070, -93.485091
22-77N-23W
Palmyra Township
Warren County, IA

FarmWorth, LLC makes no representations or warranties, express or implied, as to the accuracy of any information, data, numerical values, boundaries, or any other information generated through the use of FarmWorth.com. User is solely responsible for independently investigating and determining all information provided through FarmWorth.com prior to use and waives any and all claims against FarmWorth, LLC for any inaccuracies or inconsistencies in the information and/or data.

 Source:
 USGS 10m DEM

 Interval(ft):
 3

 Max:
 930.0 ft

 Min:
 912.0 ft

 Range:
 18.0 ft

 Average:
 921.0 ft