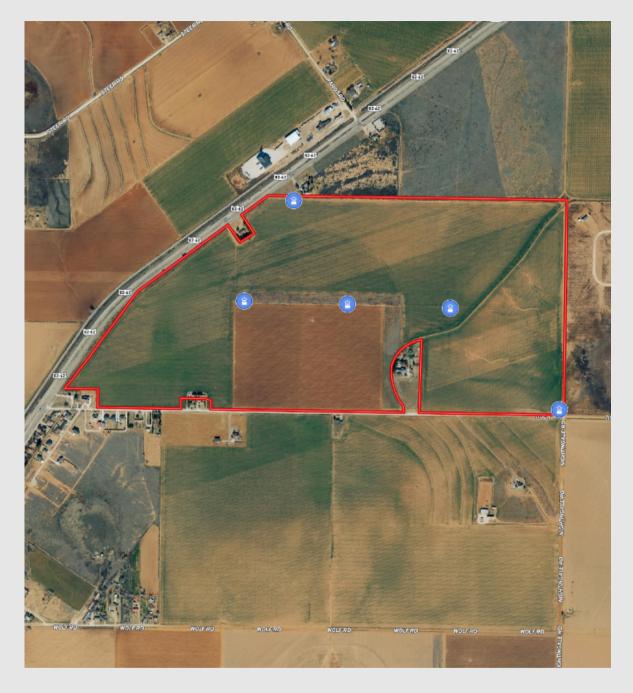

## 322± Acres Hockley County

ROPESVILLE, TX \$2,656,500 (\$8,250/ACRE)

We are pleased to present the exclusive listing of this 322± acre tract in Hockley County, Texas. This property is strategically located on Highway 82-62 in Ropesville, Texas and is prime ground for future development or farming opportunities.

## 322± Acres in Hockey County | Ropesville, TX

Location: The property is approximately 16 miles and roughly a 20 minutes drive from Lubbock, Texas. Per our mapping resources, this property borders Ropes city limits in the southwest corner, allowing for potential annexation and easy development.

Water: The property has 5 irrigation wells at approximately 200 GPM (combined).

**Improvements:** The majority of the land has been farmed as dryland, however the wells feed roughly 50± acres of drip irrigation, which is located on the eastern side of the farm.

**Soil:** The property is made up of approximately 61.12% Acuff Loam with 0-1% slope in the southern portion. As well as 38.88% Amarillo fine sandy loam with 0-3% slope on the northern side of the property.