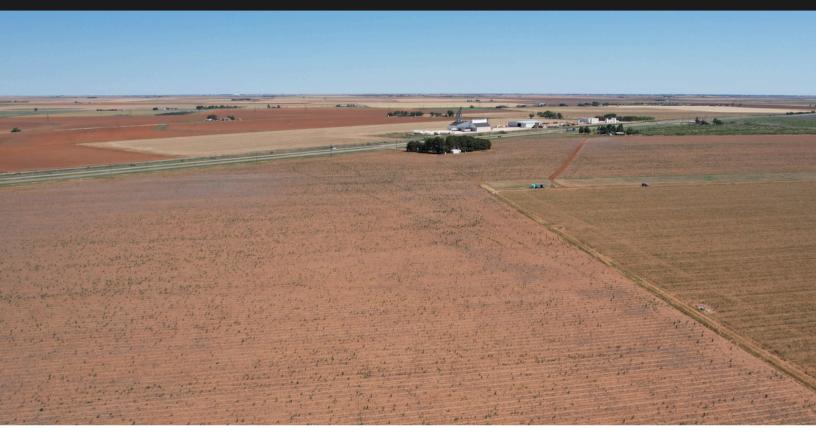

## 322± Acres Hockley County

ROPESVILLE, TX \$2,656,500 (\$8,250/ACRE)

We are pleased to present the exclusive listing of this 322± acre tract in Hockley County, Texas. This property is strategically located on Highway 82-62 in Ropesville, Texas and is prime ground for future development or farming opportunities.

## 322± Acres in Hockey County | Ropesville, TX

Location: The property is approximately 16 miles and roughly a 20 minutes drive from Lubbock, Texas. Per our mapping resources, this property borders Ropes city limits in the southwest corner, allowing for potential annexation and easy development.