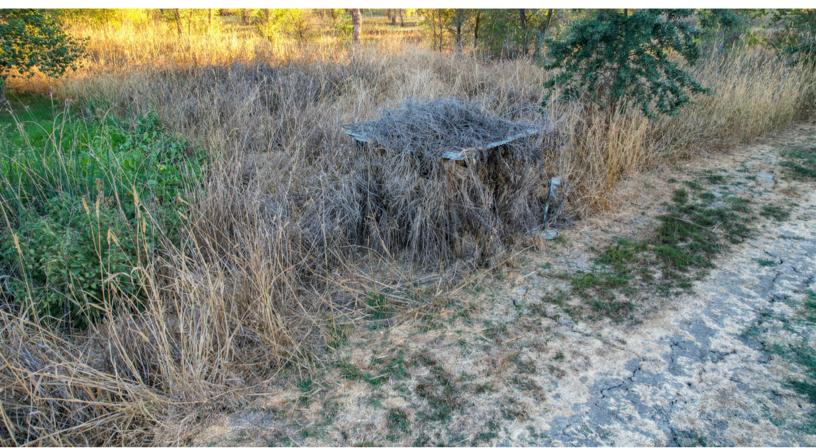

**OWNERSHIP:** 50% ownership interest as tenants in common.

**WATER:** Water is supplied to the natural habitat via three agricultural wells with electric pumps located on the property.

**DESCRIPTION:** The ranch features 7 standup blinds and 3pit/tank blinds. Currently the tank blinds are unused and would need inspections before use. Refer to the attached man for blind locations and capacity details. Other hunting amenities include a 2,200 sq. ft. clubhouse with three bedrooms and two bathrooms, a 2,400 sq. ft. shop with a cleaning station equip with a stainless steel sink and countertop for cleaning and plucking, and four dog kennels.