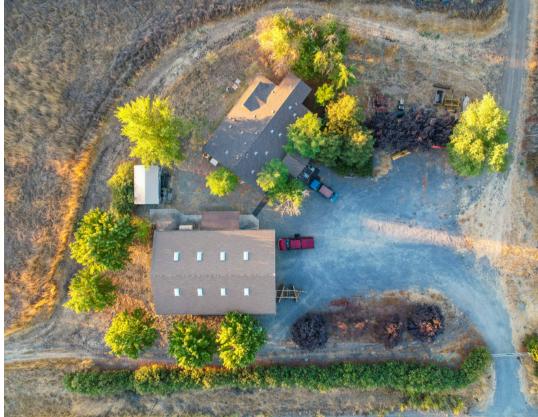

**OWNERSHIP:** 50% ownership interest as tenants in common.

**WATER:** Water is supplied to the natural habitat via three agricultural wells with electric pumps located on the property.

**DESCRIPTION:** The ranch features 7 standup blinds and 3pit/tank blinds. Currently the tank blinds are unused and would need inspections before use. Refer to the attached man for blind locations and capacity details. Other hunting amenities include a 2,200 sq. ft. clubhouse with three bedrooms and two bathrooms, a 2,400 sq. ft. shop with a cleaning station equip with a stainless steel sink and countertop for cleaning and plucking, and four dog kennels.