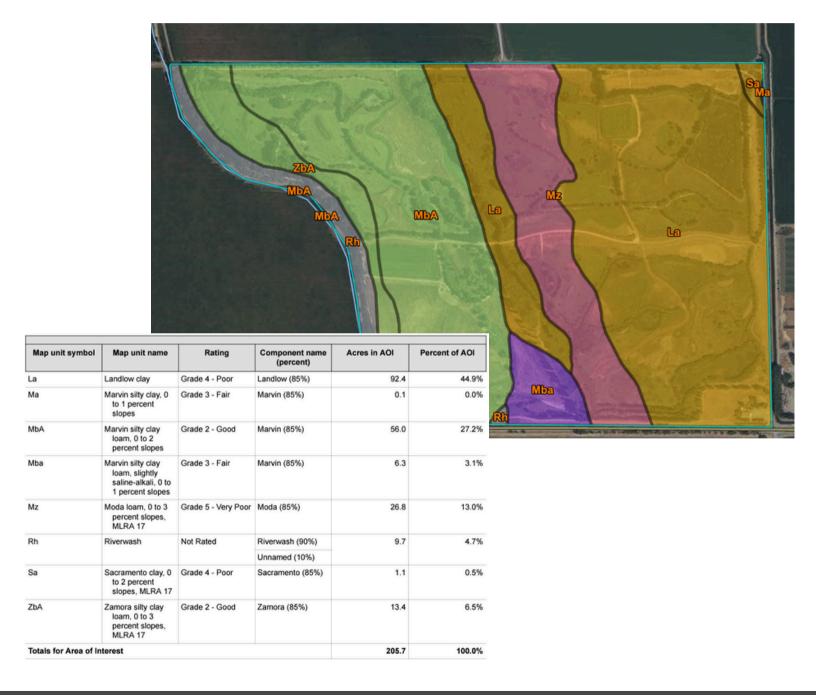

**SOILS:** Soil types are ideal for optimal wetland habitats. (See attached soils map for descriptions.)

**COMMENTS:** This property is a prime opportunity for dedicated duck hunters, featuring ideal waterfowl habitats with well-maintained wetlands supported by three agricultural wells. With multiple hunting blinds, you'll have ample chances for successful hunts throughout the season. The clubhouse is perfect for hosting, and the shop provides space for gear, ATVs, and decoy storage. Four on-site dog kennels add convenience for hunters with retrievers. Whether you're seeking a turnkey hunting property or looking to expand a hunting operation, this ranch has everything for an exceptional duck hunting experience.