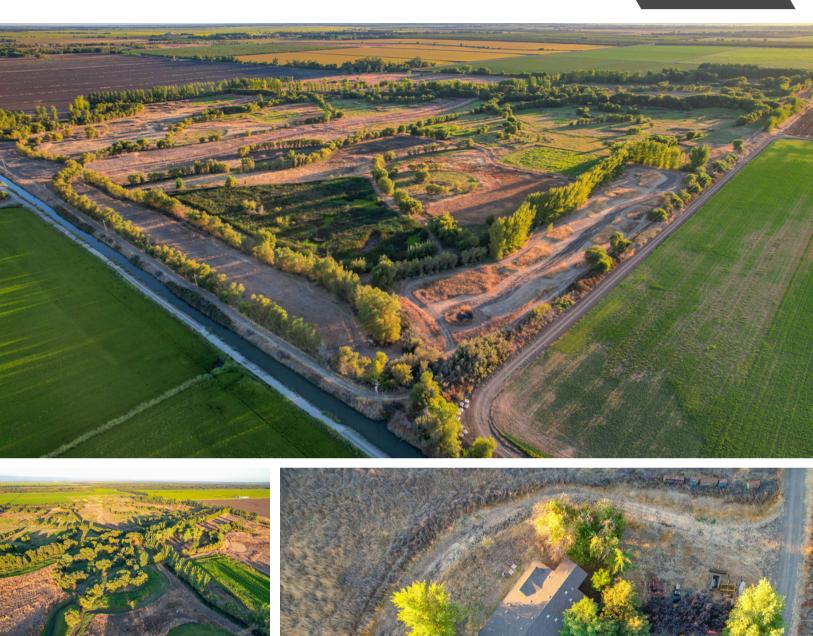

**OWNERSHIP:** 50% ownership interest as tenants in common.

**WATER:** Water is supplied to the natural habitat via three agricultural wells with electric pumps located on the property.

**DESCRIPTION:** The ranch features 7 standup blinds and 3pit/tank blinds. Currently the tank blinds are unused and would need inspections before use. Refer to the attached man for blind locations and capacity details. Other hunting amenities include a 2,200 sq. ft. clubhouse with three bedrooms and two bathrooms, a 2,400 sq. ft. shop with a cleaning station equip with a stainless steel sink and countertop for cleaning and plucking, and four dog kennels.

**SOILS:** Soil types are ideal for optimal wetland habitats. (See attached soils map for descriptions.)

**COMMENTS:** This property is a prime opportunity for dedicated duck hunters, featuring ideal waterfowl habitats with well-maintained wetlands supported by three agricultural wells. With multiple hunting blinds, you'll have ample chances for successful hunts throughout the season. The clubhouse is perfect for hosting, and the shop provides space for gear, ATVs, and decoy storage. Four on-site dog kennels add convenience for hunters with retrievers. Whether you're seeking a turnkey hunting property or looking to expand a hunting operation, this ranch has everything for an exceptional duck hunting experience.