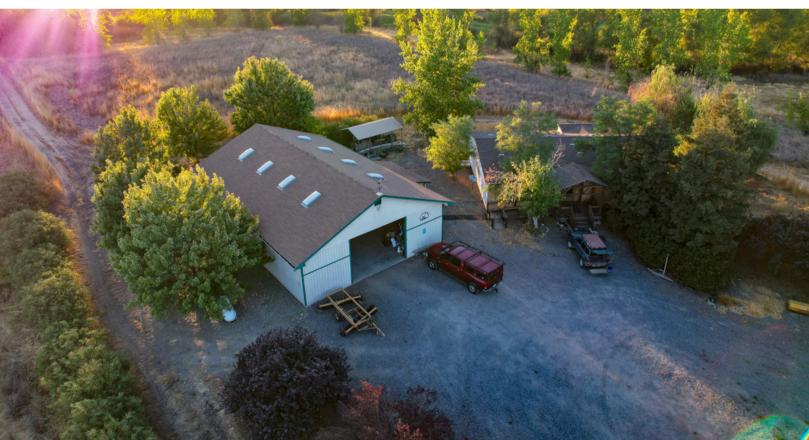

**OWNERSHIP:** 50% ownership interest as tenants in common.

**WATER:** Water is supplied to the natural habitat via three agricultural wells with electric pumps located on the property.

**DESCRIPTION:** The ranch features 7 standup blinds and 3pit/tank blinds. Currently the tank blinds are unused and would need inspections before use. Refer to the attached man for blind locations and capacity details. Other hunting amenities include a 2,200 sq. ft. clubhouse with three bedrooms and two bathrooms, a 2,400 sq. ft. shop with a cleaning station equip with a stainless steel sink and countertop for cleaning and plucking, and four dog kennels.