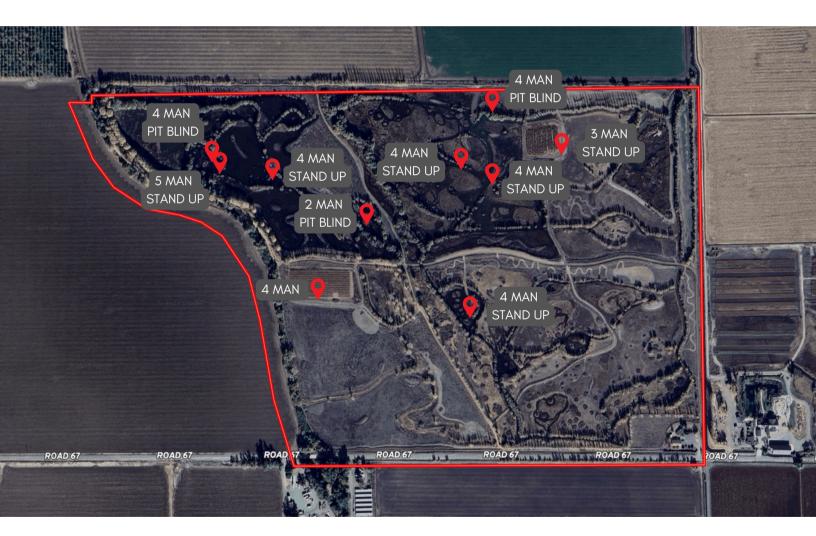

**OWNERSHIP:** 50% ownership interest as tenants in common.

**WATER:** Water is supplied to the natural habitat via three agricultural wells with electric pumps located on the property.

**DESCRIPTION:** The ranch features 7 standup blinds and 3pit/tank blinds. Currently the tank blinds are unused and would need inspections before use. Refer to the attached man for blind locations and capacity details. Other hunting amenities include a 2,200 sq. ft. clubhouse with three bedrooms and two bathrooms, a 2,400 sq. ft. shop with a cleaning station equip with a stainless steel sink and countertop for cleaning and plucking, and four dog kennels.