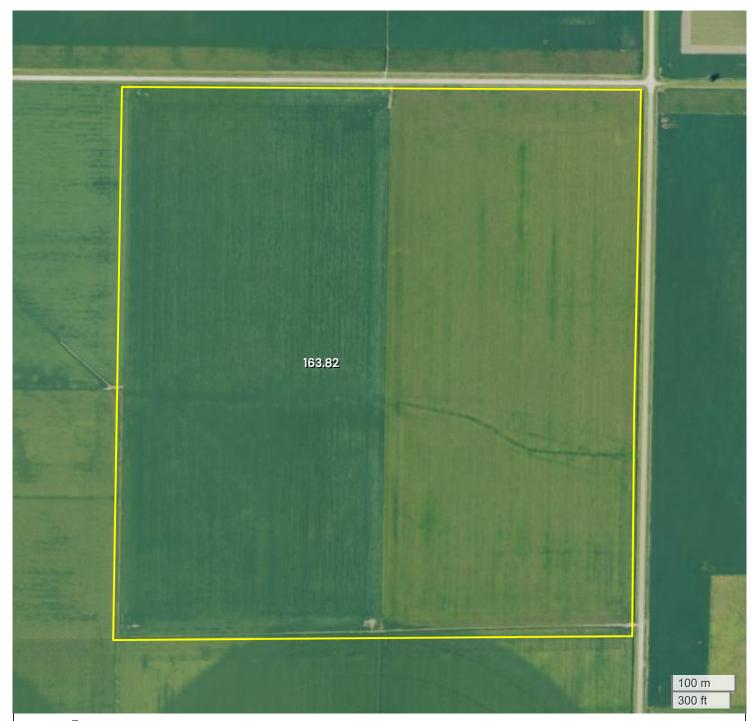

LOFSHULT (162.98 AC TOTAL, 163.82 AC TILLABLE)

## **AERIAL MAP**

Center: 42.210843, -96.256468

01-85N-47W

Fairview Township

Monona County, IA

FarmWorth, LLC makes no representations or warranties, express or implied, as to the accuracy of any information, data, numerical values, boundaries, or any other information generated through the use of FarmWorth.com. User is solely responsible for independently investigating and determining all information provided through FarmWorth.com prior to use and waives any and all claims against FarmWorth, LLC for any inaccuracies or inconsistencies in the information and/or data.