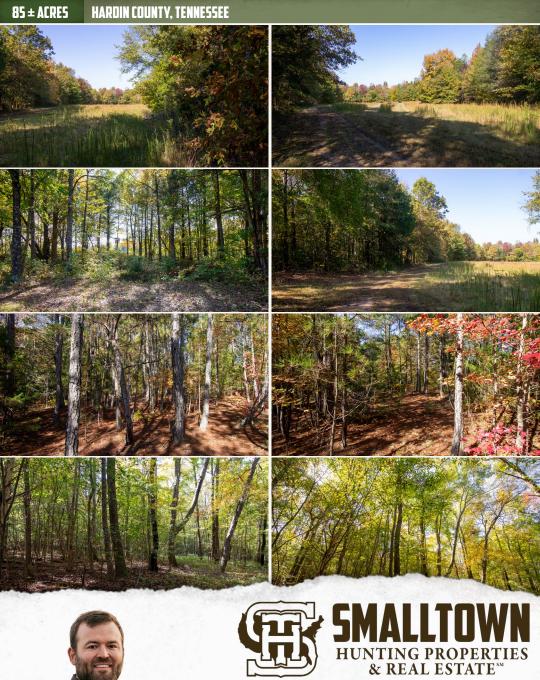

#### **PROPERTY INFORMATION:**

- 85± Total Acres
- 35± Acres in Fields
- Internal Trail System
- Year-Round Creek
- Mature Timber
- 500± Feet of Road Frontage
- Numerous Home Sites
- Excellent Deer and Turkey Hunting
- Access to City Water

## **WELCOME TO THE HARDIN 85**

**WELCOME TO THE HARDIN 85, LOCATED JUST MINUTES FROM THE TENNESSEE RIVER IN SAVANNAH, TN.** If you have been looking for a spot to build your forever home or own a farm to hunt, this could be the place for you! This 85± acre Hardin County farm offers a mix of hardwoods and fields, making this property perfect for hunting turkey in the spring and deer in the fall. Currently, this farm is leased for the 2024-2025 deer season, but the possibilities are endless.

With roughly 500 feet of frontage on Clifton Road plus an internal trail system that covers the entire farm, access has never been easier. The field connected to Clifton Road is a perfect spot to build your dream home. Mature timber and  $35\pm$  acres of fields will make a great investment through row crops or timber harvest. On the eastern corner of the property, you will find a year-round creek as well.

### **MORE ABOUT THE HARDIN 85**

For the outdoorsman, this particular farm is known for producing big whitetail deer and large flocks of turkey. Four separate fields are scattered throughout the property and will make excellent food plots. A timber thinning nearly a decade ago has allowed a thick undergrowth to produce a whitetail haven.