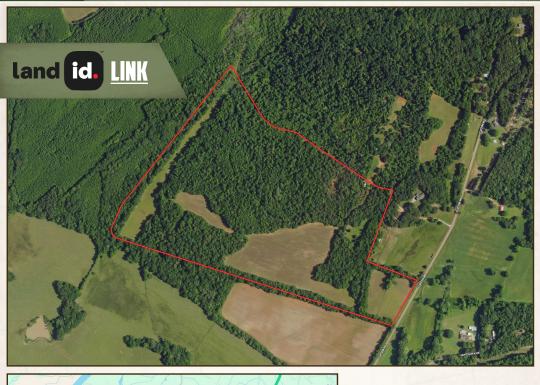

#### LOCATION:

- Clifton Road Savannah, TN 38372
- Hardin County
- 11± Minutes NE of Savannah
- 30± Minutes N of Pickwick Lake

#### **COORDINATES:**

• 35.28484, -88.18751

#### **PROPERTY INFORMATION:**

- 85± Total Acres
- 35± Acres in Fields
- Internal Trail System
- Year-Round Creek
- Mature Timber
- 500± Feet of Road Frontage
- Numerous Home Sites
- Excellent Deer and Turkey Hunting
- Access to City Water

With roughly 500 feet of frontage on Clifton Road plus an internal trail system that covers the entire farm, access has never been easier. The field connected to Clifton Road is a perfect spot to build your dream home. Mature timber and  $35\pm$  acres of fields will make a great investment through row crops or timber harvest. On the eastern corner of the property, you will find a year-round creek as well.

PARKER HENSHAW LAND SPECIALIST C: 931-307-3631 O: 423-568-8339 parker@smalltownproperties.com P.O. Box 9 - Birchwood, TN 37308

A 11 m

Mount Her
Bantist Ch

Directions From Savannah, TN: Travel Wayne Road for 0.6 miles and turn left on Shell Street. Turn right on Clifton Road and in 5.5 miles, the property will be on the left.