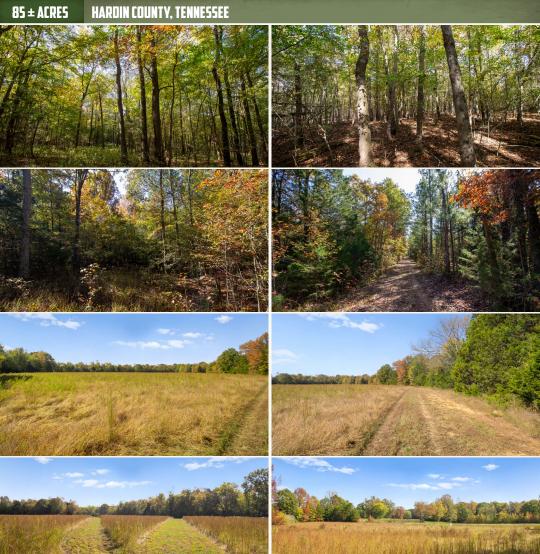

#### **PROPERTY INFORMATION:**

- 85± Total Acres
- 35± Acres in Fields
- Internal Trail System
- Year-Round Creek
- Mature Timber
- 500± Feet of Road Frontage
- Numerous Home Sites
- Excellent Deer and Turkey Hunting
- Access to City Water

With roughly 500 feet of frontage on Clifton Road plus an internal trail system that covers the entire farm, access has never been easier. The field connected to Clifton Road is a perfect spot to build your dream home. Mature timber and  $35\pm$  acres of fields will make a great investment through row crops or timber harvest. On the eastern corner of the property, you will find a year-round creek as well.

### **MORE ABOUT THE HARDIN 85**

For the outdoorsman, this particular farm is known for producing big whitetail deer and large flocks of turkey. Four separate fields are scattered throughout the property and will make excellent food plots. A timber thinning nearly a decade ago has allowed a thick undergrowth to produce a whitetail haven.