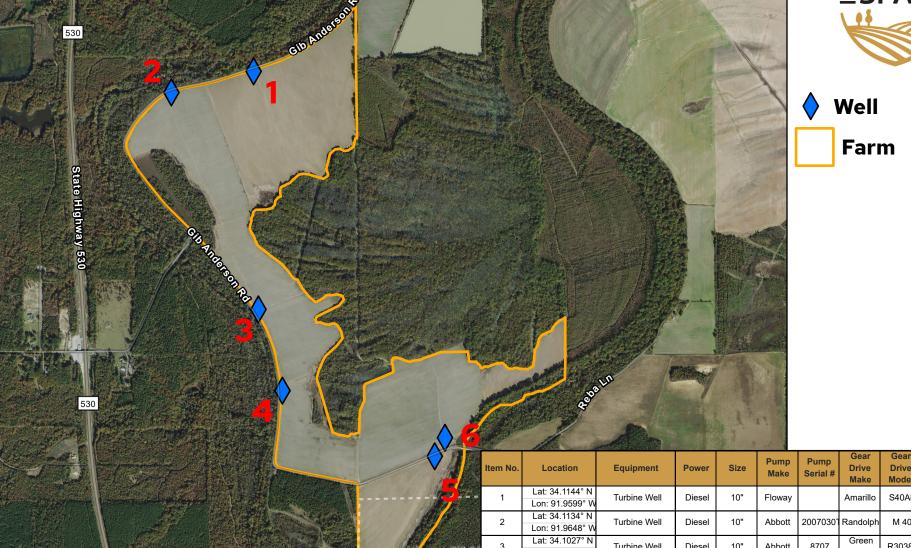

**Irrigation - Wells and Risers** 

Horseshoe Lincoln County, AR and Jefferson County, AR

|                            | Item No. | Location                           | Equipment            | Power    | Size | Make   | Serial # | Drive<br>Make    | Drive<br>Model | Drive<br>Serial # | Drive HP |
|----------------------------|----------|------------------------------------|----------------------|----------|------|--------|----------|------------------|----------------|-------------------|----------|
|                            | 1        | Lat: 34.1144° N<br>Lon: 91.9599° W | Turbine Well         | Diesel   | 10"  | Floway |          | Amarillo         | S40AB          | 490776            | 40       |
| Arkansas GIS Of            | 2        | Lat: 34.1134° N<br>Lon: 91.9648° W | Turbine Well         | Diesel   | 10"  | Abbott | 20070307 | Randolph         | M 40           | R0608028          | 40       |
|                            | GIS Of 3 | Lat: 34.1027° N<br>Lon: 91.9596° W | I Turbine Well       | Diesel   | 10"  | Abbott | 8707     | Green<br>Machine | R30387         |                   | 40       |
| METI/N                     | ASA, U   | Lat: 34.0987° N<br>Lon: 91.9582° W | Turbine Well         | Diesel   | 10"  | Abbott | 20070317 | Randolph         | M 40           | R0608030          | 40       |
|                            | 5        | Lat: 34.0954° N<br>Lon: 91.9491° W | I Suhmersihle Well I | Electric | 6"   |        |          |                  |                |                   |          |
| © 2024, Scythe & Spade Co. | 6        | Lat: 34.0964° N<br>Lon: 91.9485° W | I Submarcible Wall   | Electric | 6"   |        |          |                  |                |                   |          |