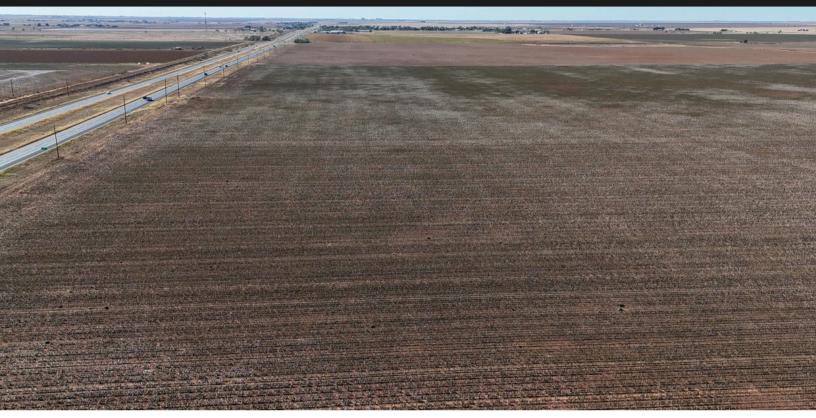

## 164.35± Acres Hockley County

SMYER, TX \$1,643,500 (\$10,000/ACRE)

We are pleased to present this 164.35± acre tract just outside of Smyer, Texas. This property presents multiple opportunities for its new owners, including farming and development.

**Farm:** The farm is currently being farmed by a tenant for cotton production. The lease is a crop share, and per the seller is on an 80/20. The current farmer would be willing to stay on and continue farming the property.