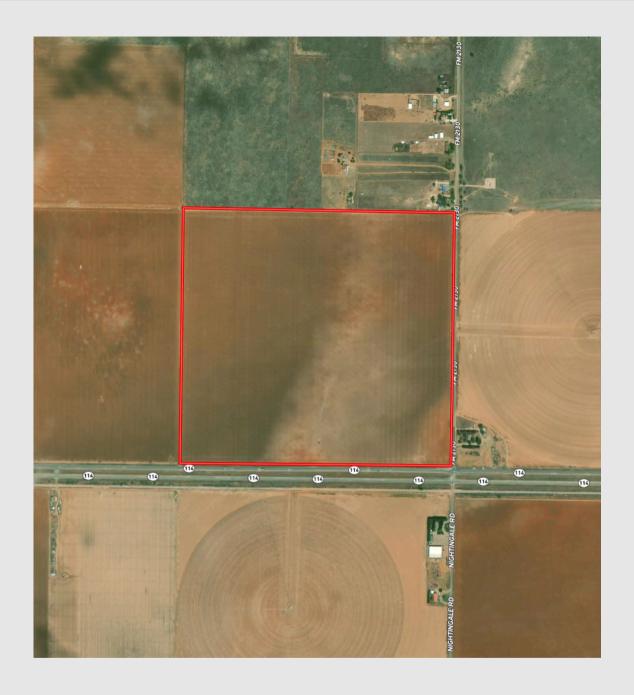

## 164.35± Acres | Smyer, TX

**Location:** This tract is roughly five and a half miles outside Lubbock, and one mile outside Smyer. The land rests on the Northside of E HWY 114, and additional blacktop access running along the Eastern side of the tract via FM 2130.

**Land:** The land is generally flat, with the majority having a 0-1% slope. Up to a 3% slope can be found in some areas of the property. Around 44% of the soil is Acuff loam, while Amarillo fine sandy loam covers roughly 32% of the land, and Posey fine sandy loam comprises an additional 24% percent.