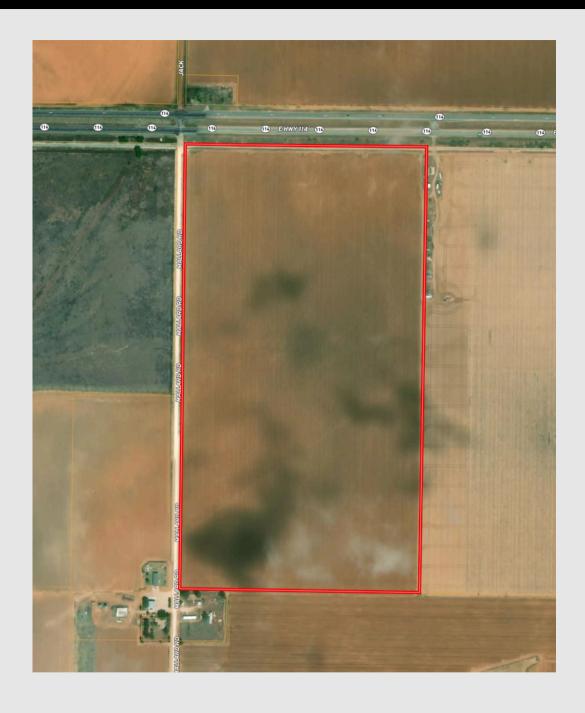

## 90.16± Acres | Smyer, TX

**Location:** This tract is roughly five and a half miles outside Lubbock, and one mile outside Smyer. E HWY 114 borders its northern boundary, and Mallard Road runs North and South along its western side.

**Land:** The land is flat for the most part, with slopes ranging from 0-3%. In terms of soils, Acuff loam is the most prevalent, covering roughly 57% of the land. Amarillo fine sandy loam makes up around 23%, and Posey fine sandy loam consumes around 20% of the property.