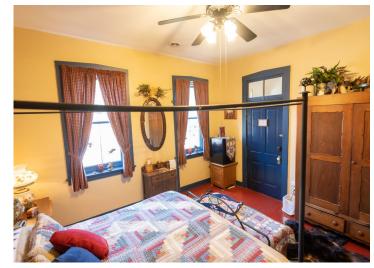

#### **PROPERTY HIGHLIGHTS:**

- Turn key business opportunity
- Highly rated Bed & Breakfast/Guest House
- Historic "Wohlt House"
- 10 foot ceilings

- Queen Anne front door
- Private yard
- 2 story garage
- Most furnishings will convey

#### PROPERTY DESCRIPTION:

Turn-Key Business in Historic Hermann! Built in 1884 as the residence of Hermann's first mayor August Wohlt, its solid brick exterior sets upon a full stone foundation showcasing its original craftsmanship preserved throughout. Historic iron fencing frames the front façade. With modern electric, plumbing and dual HVAC, and 10' ceilings, a central staircase awaits inside the original Queen Anne front door which greets you to the house's 3-story footprint. Boastful of its charm, beauty and perfect location, the Wohlt House is amongst the historic downtown shoppes, restaurants, and wineries with quick access to the Amtrak station. The house showcases a large private yard with a separate 2-story garage. Currently operating as a highly rated bed-n-breakfast/ guesthouse offering single-room and full house reservations which offers on-site private parking. All furnishings are included with exception to some personal items. Join Hermann's hospitality community with this beautiful piece of history.