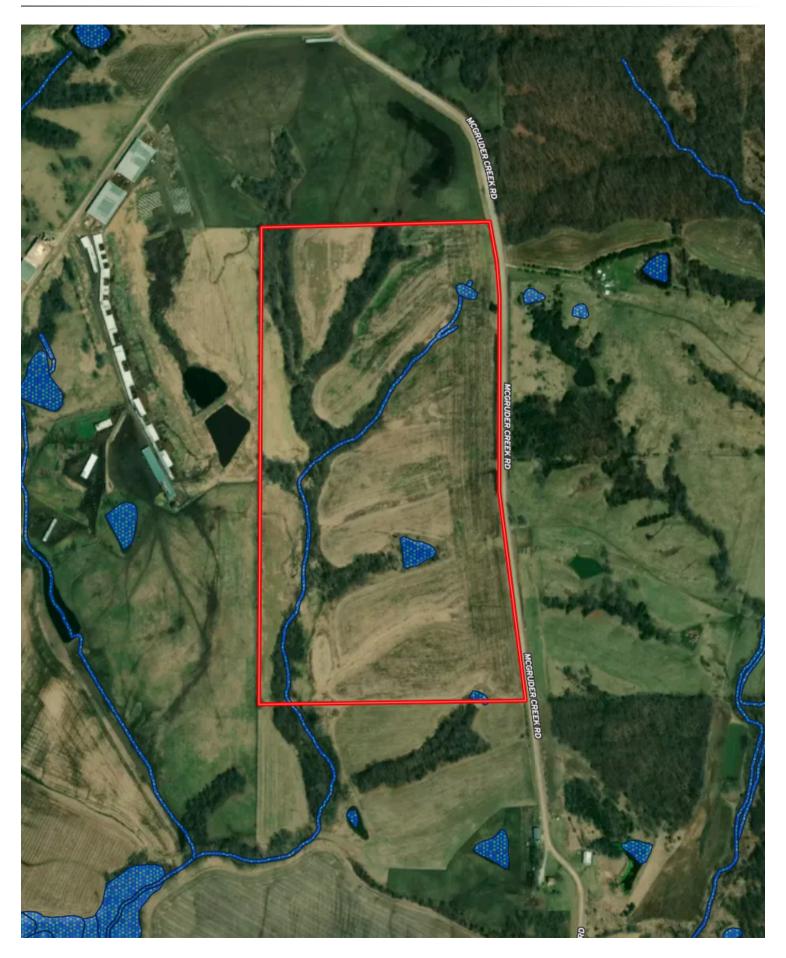

## **Property Map**

WB Realty Co. | 12951 University Ave, Suite 200, Clive, IA 50325 | www.wbrealty.com | 515-966-5478

# **Property Information**

| PROPERTY DETAILS |                      |
|------------------|----------------------|
| Address          | 25069 McGruder Creek |
| Closest Town     | Leon, IA             |
| Acres            | 80.68                |
| Tillable Acres   | 71.37                |
| Ponds            | 1                    |
| Fence            | Partial              |