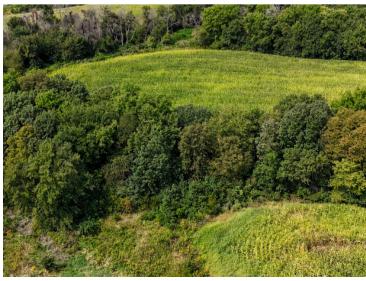

### 80.68 ACRES LEON, IA

This impressive property includes 80.68 acres with 71.37 acres of tillable land, with an additional 8 acres of timber, in a draw abundant with deer trails. The land benefits from ample fertilization sourced from the nearby feedlot, offering the potential to sell crops back to the same establishment.

### **PROPERTY FEATURES**

- 80.68 Gross Acres
- 71.37 Tillable Acres
- 79.63 Net Acres

- 8 Acres of Timber
- Partially fenced
- 1 Pond

PRICE: \$600,000