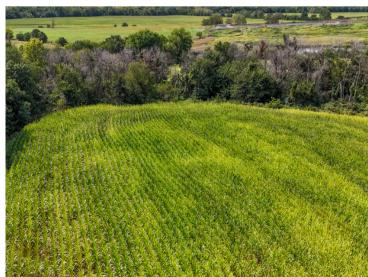

### 80.68 ACRES LEON, IA

This impressive property includes 80.68 acres with 71.37 acres of tillable land, with an additional 8 acres of timber, in a draw abundant with deer trails. The land benefits from ample fertilization sourced from the nearby feedlot, offering the potential to sell crops back to the same establishment.

### **PROPERTY FEATURES**

- 80.68 Gross Acres
- 71.37 Tillable Acres
- 79.63 Net Acres

- 8 Acres of Timber
- Partially fenced
- 1 Pond

PRICE: \$600,000