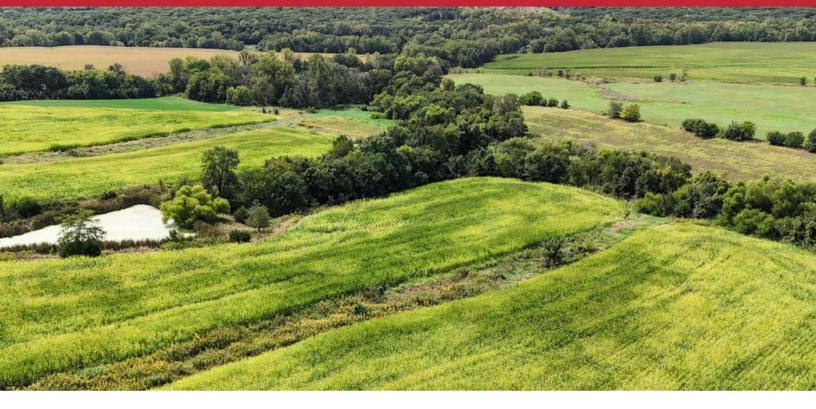

### 80.68 ACRES LEON, IA

This impressive property includes 80.68 acres with 71.37 acres of tillable land, with an additional 8 acres of timber, in a draw abundant with deer trails. The land benefits from ample fertilization sourced from the nearby feedlot, offering the potential to sell crops back to the same establishment.

### **PROPERTY FEATURES**

- 80.68 Gross Acres
- 71.37 Tillable Acres
- 79.63 Net Acres

- 8 Acres of Timber
- Partially fenced
- 1 Pond

PRICE: \$600,000