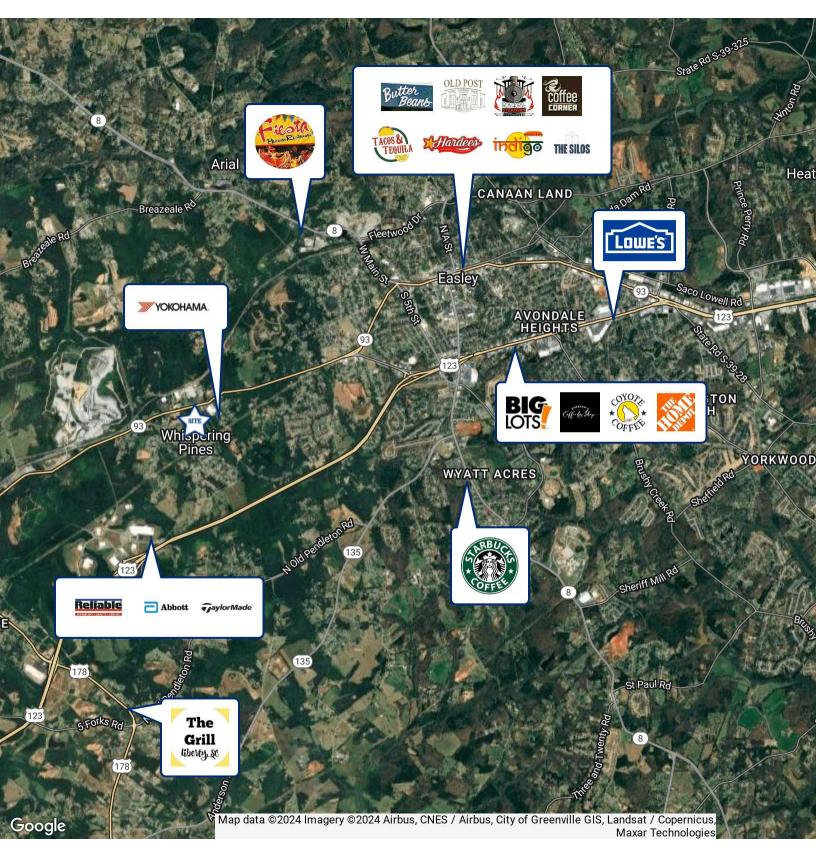

#### PROPERTY AND LOCATION HIGHLIGHTS

- A portion of Pickens County Tax Map # 5008-11-56-7923
- New development nearby
- ±866 Linear Feet of Double Road Frontage on Greenville Highway & Gillespie Drive
- Flat/Level Topography with Excellent Visibility & Location
- Zoned for: West End Elementary | Gettys Middle School Easley High School
- 2021 SCDOT Traffic Count 5,900 VPD
- Best Use: Retail | Commercial
- Utilities Power, Water & Sewer Available
- Acreage and Utilities to be Verified by Buyer or Buyer's Agent