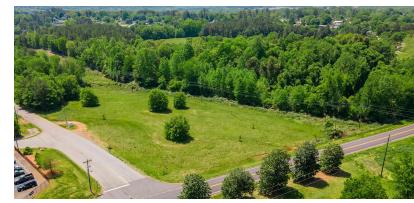

## ±4.5 Acres with Excellent Visibility off of Greenville Highway

2906 GREENVILLE HIGHWAY | EASLEY, SC 29640

#### PROPERTY AND LOCATION HIGHLIGHTS

- A portion of Pickens County Tax Map # 5008-11-56-7923
- New development nearby
- ±866 Linear Feet of Double Road Frontage on Greenville Highway & Gillespie Drive
- Flat/Level Topography with Excellent Visibility & Location
- Zoned for: West End Elementary | Gettys Middle School Easley High School
- 2021 SCDOT Traffic Count 5,900 VPD
- Best Use: Retail | Commercial
- Utilities Power, Water & Sewer Available
- Acreage and Utilities to be Verified by Buyer or Buyer's Agent