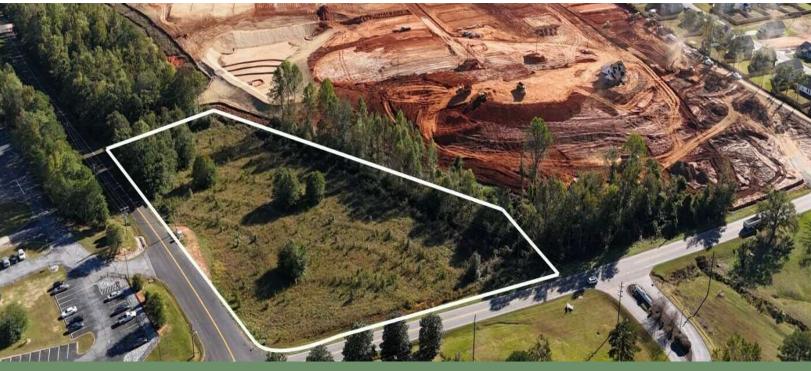

## ±4.5 Acres with Excellent Visibility off of Greenville Highway

2906 GREENVILLE HIGHWAY | EASLEY, SC 29640

#### PROPERTY AND LOCATION HIGHLIGHTS

- A portion of Pickens County Tax Map # 5008-11-56-7923
- New development nearby
- ±866 Linear Feet of Double Road Frontage on Greenville Highway & Gillespie Drive
- Flat/Level Topography with Excellent Visibility & Location
- Zoned for: West End Elementary | Gettys Middle School Easley High School
- 2021 SCDOT Traffic Count 5,900 VPD
- Best Use: Retail | Commercial
- Utilities Power, Water & Sewer Available
- Acreage and Utilities to be Verified by Buyer or Buyer's Agent

### OFFERING SUMMARY

Total Lot Size: ±4.5 Acres

Total Sale Price: \$499,000

LOGAN MITCHELL

Associate 843.801.5309 Imitchell@reedypg.com **CHASE STYLES** 

Associate 864.365.5440 cstyles@reedypg.com REEDY PROPERTY GROUP