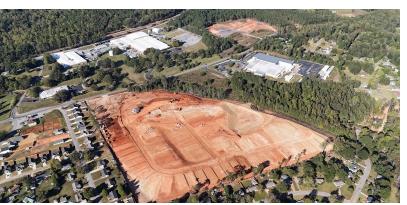

### **FOR SALE**

## ±4.5 Acres with Excellent Visibility off of Greenville Highway

2906 GREENVILLE HIGHWAY | EASLEY, SC 29640

#### PROPERTY AND LOCATION HIGHLIGHTS

- A portion of Pickens County Tax Map # 5008-11-56-7923
- New development nearby
- ±866 Linear Feet of Double Road Frontage on Greenville Highway & Gillespie Drive
- Flat/Level Topography with Excellent Visibility & Location
- Zoned for: West End Elementary | Gettys Middle School Easley High School
- 2021 SCDOT Traffic Count 5,900 VPD
- Best Use: Retail | Commercial
- Utilities Power, Water & Sewer Available
- Acreage and Utilities to be Verified by Buyer or Buyer's Agent

### OFFERING SUMMARY

Total Lot Size: ±4.5 Acres

Total Sale Price: \$499,000

LOGAN MITCHELL

Associate 843.801.5309 Imitchell@reedypg.com **CHASE STYLES** 

Associate 864.365.5440 cstyles@reedypg.com REEDY PROPERTY GROUP