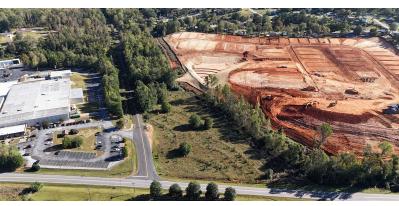

## ±4.5 Acres with Excellent Visibility off of Greenville Highway

2906 GREENVILLE HIGHWAY | EASLEY, SC 29640

#### PROPERTY AND LOCATION HIGHLIGHTS

- A portion of Pickens County Tax Map # 5008-11-56-7923
- New development nearby
- ±866 Linear Feet of Double Road Frontage on Greenville Highway & Gillespie Drive
- Flat/Level Topography with Excellent Visibility & Location
- Zoned for: West End Elementary | Gettys Middle School Easley High School
- 2021 SCDOT Traffic Count 5,900 VPD
- Best Use: Retail | Commercial
- Utilities Power, Water & Sewer Available
- Acreage and Utilities to be Verified by Buyer or Buyer's Agent