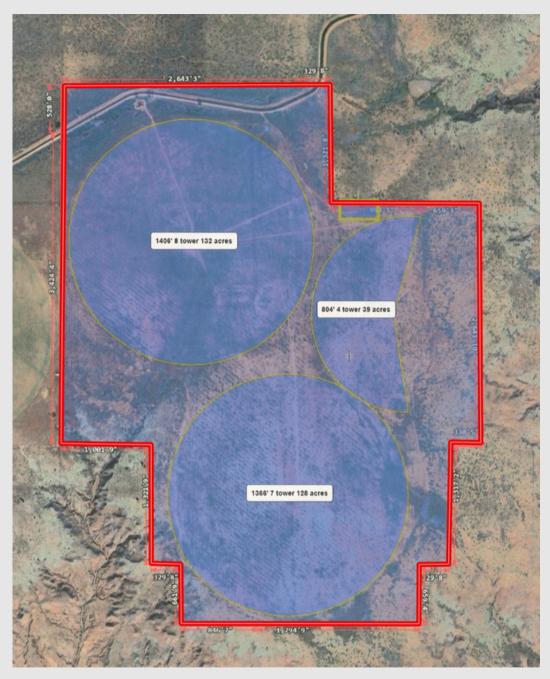

**Improvements:** In addition to the improvements listed above, the farm features three pivots. All are 2000's model Zimmatics. The pivots cover a range of acres, with one being an 8 tower, one a 7 tower, and the last being a 4 tower system.

## 510± Acres Quay County | Tucumcari, NM

**Location:** Situated between Logan and Tucumcari, the farm is located just off of HWY 54 (on the south side of the highway), and is bordered by Quay Rd. 67 on its northern border.