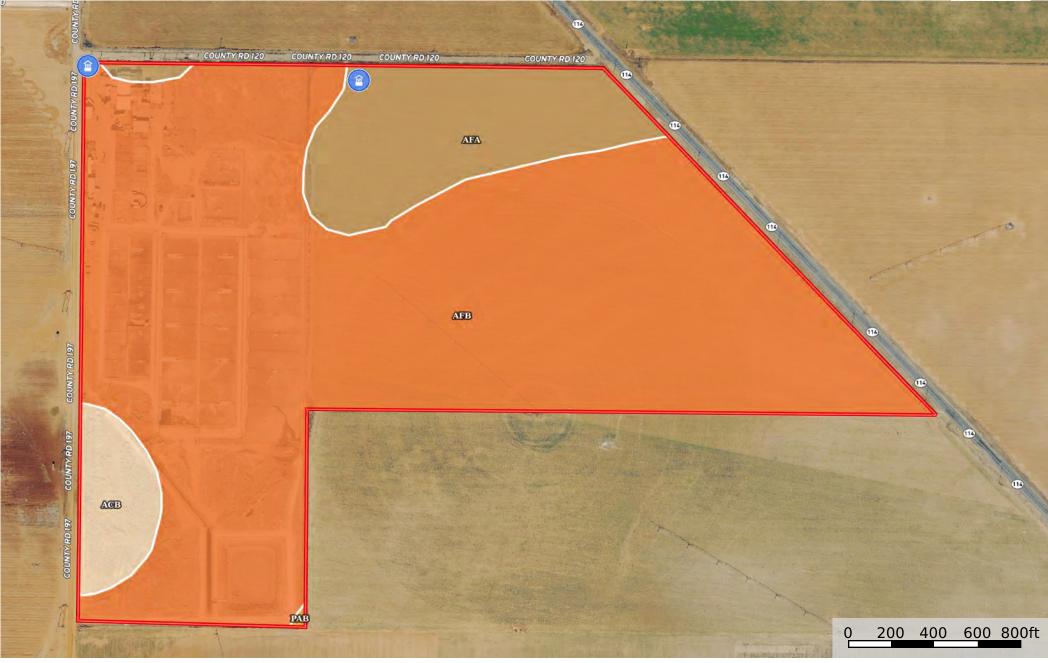

## **Texas Beef Packers, LLC**

Cochran County, Texas, 145.2 AC +/-

## | Boundary 141.45 ac

| SOIL CODE | SOIL DESCRIPTION                                              | ACRES         | %     | СРІ | NCCPI | CAP |
|-----------|---------------------------------------------------------------|---------------|-------|-----|-------|-----|
| AfB       | Amarillo fine sandy loam, 1 to 3 percent slopes               | 115.9<br>4    | 81.96 | 0   | 46    | 3e  |
| AfA       | Amarillo fine sandy loam, 0 to 1 percent slopes               | 19.4          | 13.71 | 0   | 46    | 3e  |
| AcB       | Acuff loam, 1 to 3 percent slopes                             | 6.01          | 4.25  | 0   | 52    | 3e  |
| PAB       | Patricia and Amarillo loamy fine sands, 0 to 3 percent slopes | 0.1           | 0.07  | 0   | 45    | 4e  |
| TOTALS    |                                                               | 141.4<br>5(*) | 100%  | ı   | 46.25 | 3.0 |

(\*) Total acres may differ in the second decimal compared to the sum of each acreage soil. This is due to a round error because we only show the acres of each soil with two decimal.