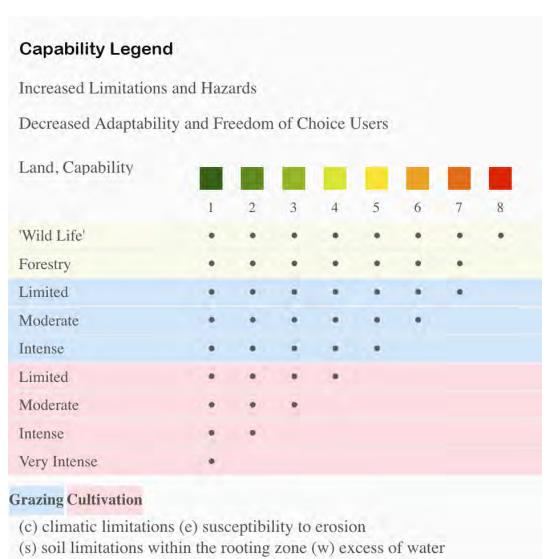

## | Boundary 141.45 ac

| SOIL CODE | SOIL DESCRIPTION                                              | ACRES         | %     | СРІ | NCCPI | CAP |
|-----------|---------------------------------------------------------------|---------------|-------|-----|-------|-----|
| AfB       | Amarillo fine sandy loam, 1 to 3 percent slopes               | 115.9<br>4    | 81.96 | 0   | 46    | 3e  |
| AfA       | Amarillo fine sandy loam, 0 to 1 percent slopes               | 19.4          | 13.71 | 0   | 46    | 3e  |
| AcB       | Acuff loam, 1 to 3 percent slopes                             | 6.01          | 4.25  | 0   | 52    | 3e  |
| PAB       | Patricia and Amarillo loamy fine sands, 0 to 3 percent slopes | 0.1           | 0.07  | 0   | 45    | 4e  |
| TOTALS    |                                                               | 141.4<br>5(*) | 100%  | ı   | 46.25 | 3.0 |