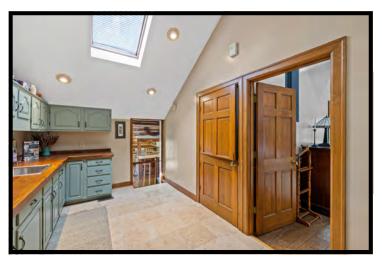

Visitors appreciate the warm façade, constructed of log, clapboard, and stone, each appealingly weathered by the Bluegrass climate. The 20th century structure thoughtfully incorporates a 19th century cabin no doubt built by early Woodford County settlers. From the hand-hewn logs to the stone hearth, historic details are seamlessly unified with modern features. Sunny and well-sized living spaces boast charming, beamed ceilings. Wood Dutch doors with forged iron hardware and French doors allow light & fresh air. The inviting deck, porches & patio extend space for relaxing and entertaining, with lush views in every direction.

The home includes 3 bedrooms & baths, as well as an attractive office. Storage is in good supply with ample closet space and knotty wood shelving ready for collections. The attached two-car garage adds space for vehicles & equipment. A winding drive through the surrounding farm provides deeded & recorded access to Scotts Ferry.