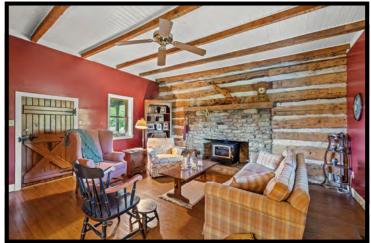

Visitors appreciate the warm façade, constructed of log, clapboard, and stone, each appealingly weathered by the Bluegrass climate. The 20th century structure thoughtfully incorporates a 19th century cabin no doubt built by early Woodford County settlers. From the hand-hewn logs to the stone hearth, historic details are seamlessly unified with modern features. Sunny and well-sized living spaces boast charming, beamed ceilings. Wood Dutch doors with forged iron hardware and French doors allow light & fresh air. The inviting deck, porches & patio extend space for relaxing and entertaining, with lush views in every direction.