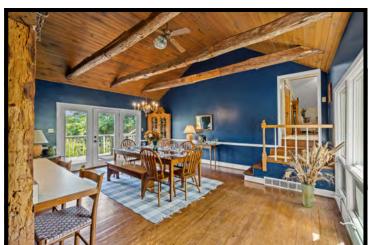

Visitors appreciate the warm façade, constructed of log, clapboard, and stone, each appealingly weathered by the Bluegrass climate. The 20th century structure thoughtfully incorporates a 19th century cabin no doubt built by early Woodford County settlers. From the hand-hewn logs to the stone hearth, historic details are seamlessly unified with modern features. Sunny and well-sized living spaces boast charming, beamed ceilings. Wood Dutch doors with forged iron hardware and French doors allow light & fresh air. The inviting deck, porches & patio extend space for relaxing and entertaining, with lush views in every direction.