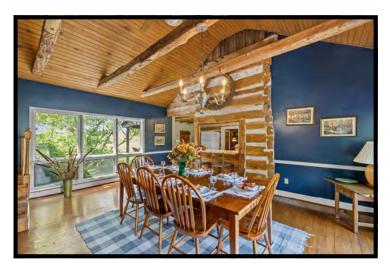

Visitors appreciate the warm façade, constructed of log, clapboard, and stone, each appealingly weathered by the Bluegrass climate. The 20th century structure thoughtfully incorporates a 19th century cabin no doubt built by early Woodford County settlers. From the hand-hewn logs to the stone hearth, historic details are seamlessly unified with modern features. Sunny and well-sized living spaces boast charming, beamed ceilings. Wood Dutch doors with forged iron hardware and French doors allow light & fresh air. The inviting deck, porches & patio extend space for relaxing and entertaining, with lush views in every direction.

The home includes 3 bedrooms & baths, as well as an attractive office. Storage is in good supply with ample closet space and knotty wood shelving ready for collections. The attached two-car garage adds space for vehicles & equipment. A winding drive through the surrounding farm provides deeded & recorded access to Scotts Ferry.