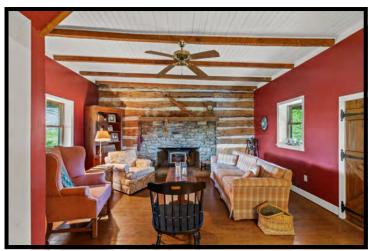

Visitors appreciate the warm façade, constructed of log, clapboard, and stone, each appealingly weathered by the Bluegrass climate. The 20th century structure thoughtfully incorporates a 19th century cabin no doubt built by early Woodford County settlers. From the hand-hewn logs to the stone hearth, historic details are seamlessly unified with modern features. Sunny and well-sized living spaces boast charming, beamed ceilings. Wood Dutch doors with forged iron hardware and French doors allow light & fresh air. The inviting deck, porches & patio extend space for relaxing and entertaining, with lush views in every direction.