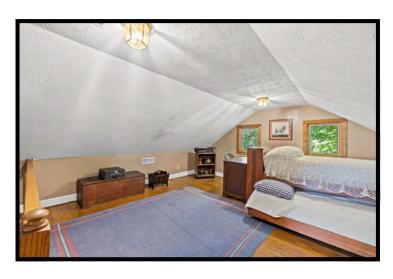

Visitors appreciate the warm façade, constructed of log, clapboard, and stone, each appealingly weathered by the Bluegrass climate. The 20th century structure thoughtfully incorporates a 19th century cabin no doubt built by early Woodford County settlers. From the hand-hewn logs to the stone hearth, historic details are seamlessly unified with modern features. Sunny and well-sized living spaces boast charming, beamed ceilings. Wood Dutch doors with forged iron hardware and French doors allow light & fresh air. The inviting deck, porches & patio extend space for relaxing and entertaining, with lush views in every direction.

The home includes 3 bedrooms & baths, as well as an attractive office. Storage is in good supply with ample closet space and knotty wood shelving ready for collections. The attached two-car garage adds space for vehicles & equipment. A winding drive through the surrounding farm provides deeded & recorded access to Scotts Ferry.