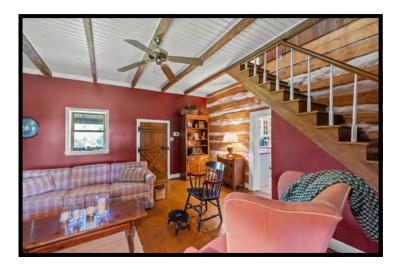

Visitors appreciate the warm façade, constructed of log, clapboard, and stone, each appealingly weathered by the Bluegrass climate. The 20th century structure thoughtfully incorporates a 19th century cabin no doubt built by early Woodford County settlers. From the hand-hewn logs to the stone hearth, historic details are seamlessly unified with modern features. Sunny and well-sized living spaces boast charming, beamed ceilings. Wood Dutch doors with forged iron hardware and French doors allow light & fresh air. The inviting deck, porches & patio extend space for relaxing and entertaining, with lush views in every direction.