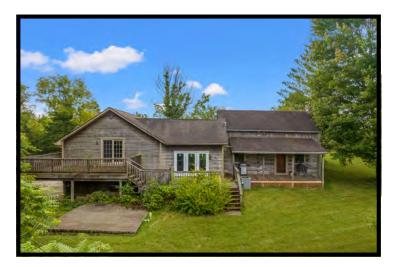

The property is surrounded by a family farm, ensuring a private setting for outdoor pursuits & bountiful peace. Partially wooded, its 10.74 acres features an abundance of native trees & mature landscaping. Located in the vicinity of Griers Creek and the Jack Jouett House, the region is immensely historic.

Visitors appreciate the warm façade, constructed of log, clapboard, and stone, each appealingly weathered by the Bluegrass climate. The 20th century structure thoughtfully incorporates a 19th century cabin no doubt built by early Woodford County settlers. From the hand-hewn logs to the stone hearth, historic details are seamlessly unified with modern features. Sunny and well-sized living spaces boast charming, beamed ceilings. Wood Dutch doors with forged iron hardware and French doors allow light & fresh air. The inviting deck, porches & patio extend space for relaxing and entertaining, with lush views in every direction.

The home includes 3 bedrooms & baths, as well as an attractive office. Storage is in good supply with ample closet space and knotty wood shelving ready for collections. The attached two-car garage adds space for vehicles & equipment. A winding drive through the surrounding farm provides deeded & recorded access to Scotts Ferry.