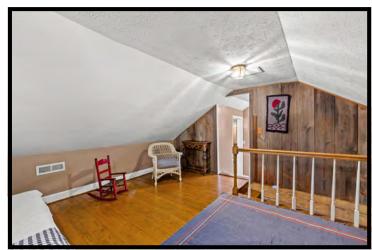

Visitors appreciate the warm façade, constructed of log, clapboard, and stone, each appealingly weathered by the Bluegrass climate. The 20th century structure thoughtfully incorporates a 19th century cabin no doubt built by early Woodford County settlers. From the hand-hewn logs to the stone hearth, historic details are seamlessly unified with modern features. Sunny and well-sized living spaces boast charming, beamed ceilings. Wood Dutch doors with forged iron hardware and French doors allow light & fresh air. The inviting deck, porches & patio extend space for relaxing and entertaining, with lush views in every direction.

The home includes 3 bedrooms & baths, as well as an attractive office. Storage is in good supply with ample closet space and knotty wood shelving ready for collections. The attached two-car garage adds space for vehicles & equipment. A winding drive through the surrounding farm provides deeded & recorded access to Scotts Ferry.