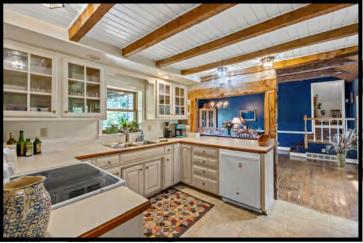

Visitors appreciate the warm façade, constructed of log, clapboard, and stone, each appealingly weathered by the Bluegrass climate. The 20th century structure thoughtfully incorporates a 19th century cabin no doubt built by early Woodford County settlers. From the hand-hewn logs to the stone hearth, historic details are seamlessly unified with modern features. Sunny and well-sized living spaces boast charming, beamed ceilings. Wood Dutch doors with forged iron hardware and French doors allow light & fresh air. The inviting deck, porches & patio extend space for relaxing and entertaining, with lush views in every direction.

The home includes 3 bedrooms & baths, as well as an attractive office. Storage is in good supply with ample closet space and knotty wood shelving ready for collections. The attached two-car garage adds space for vehicles & equipment. A winding drive through the surrounding farm provides deeded & recorded access to Scotts Ferry.