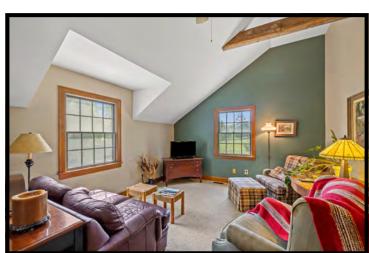

Visitors appreciate the warm façade, constructed of log, clapboard, and stone, each appealingly weathered by the Bluegrass climate. The 20th century structure thoughtfully incorporates a 19th century cabin no doubt built by early Woodford County settlers. From the hand-hewn logs to the stone hearth, historic details are seamlessly unified with modern features. Sunny and well-sized living spaces boast charming, beamed ceilings. Wood Dutch doors with forged iron hardware and French doors allow light & fresh air. The inviting deck, porches & patio extend space for relaxing and entertaining, with lush views in every direction.

The home includes 3 bedrooms & baths, as well as an attractive office. Storage is in good supply with ample closet space and knotty wood shelving ready for collections. The attached two-car garage adds space for vehicles & equipment. A winding drive through the surrounding farm provides deeded & recorded access to Scotts Ferry.