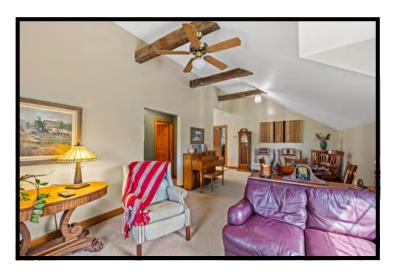

Visitors appreciate the warm façade, constructed of log, clapboard, and stone, each appealingly weathered by the Bluegrass climate. The 20th century structure thoughtfully incorporates a 19th century cabin no doubt built by early Woodford County settlers. From the hand-hewn logs to the stone hearth, historic details are seamlessly unified with modern features. Sunny and well-sized living spaces boast charming, beamed ceilings. Wood Dutch doors with forged iron hardware and French doors allow light & fresh air. The inviting deck, porches & patio extend space for relaxing and entertaining, with lush views in every direction.

The home includes 3 bedrooms & baths, as well as an attractive office. Storage is in good supply with ample closet space and knotty wood shelving ready for collections. The attached two-car garage adds space for vehicles & equipment. A winding drive through the surrounding farm provides deeded & recorded access to Scotts Ferry.