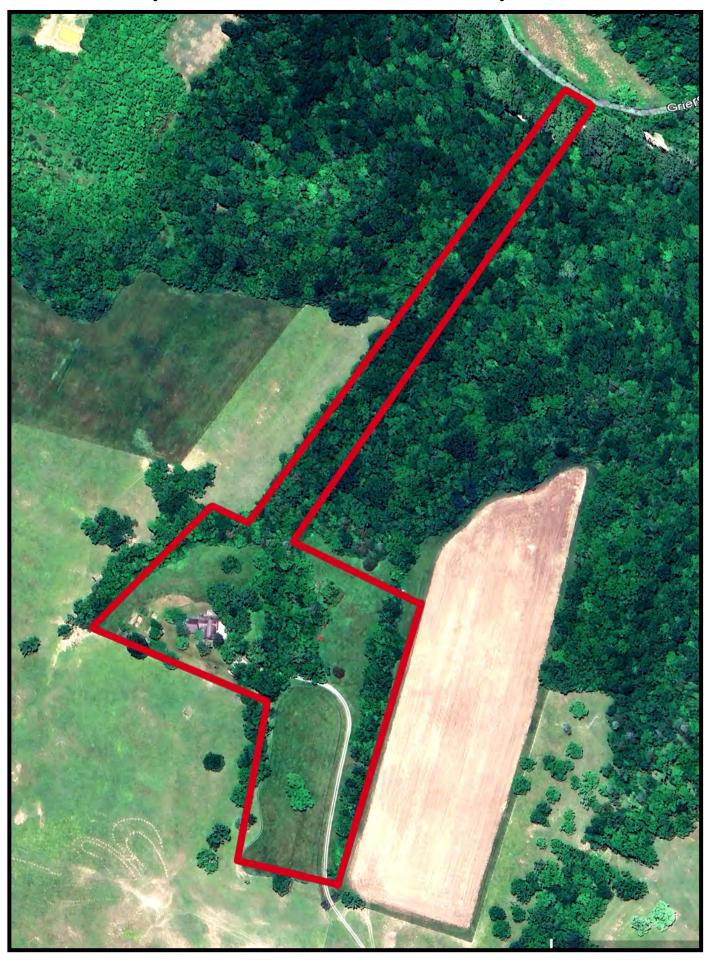

The property is surrounded by a family farm, ensuring a private setting for outdoor pursuits & bountiful peace. Partially wooded, its 10.74 acres features an abundance of native trees & mature landscaping. Located in the vicinity of Griers Creek and the Jack Jouett House, the region is immensely historic.

File No.

2680 Scotts Ferry Road, Versailles, Woodford County, KY— 10.74 Acres±

Property boundaries are only approximations and do not represent actual property lines. This is for illustration purposes only.