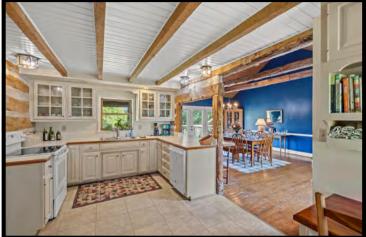

Visitors appreciate the warm façade, constructed of log, clapboard, and stone, each appealingly weathered by the Bluegrass climate. The 20th century structure thoughtfully incorporates a 19th century cabin no doubt built by early Woodford County settlers. From the hand-hewn logs to the stone hearth, historic details are seamlessly unified with modern features. Sunny and well-sized living spaces boast charming, beamed ceilings. Wood Dutch doors with forged iron hardware and French doors allow light & fresh air. The inviting deck, porches & patio extend space for relaxing and entertaining, with lush views in every direction.