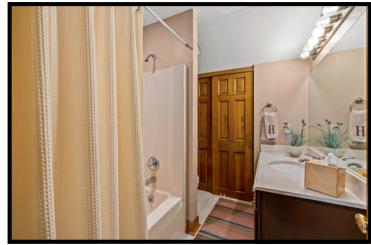

Visitors appreciate the warm façade, constructed of log, clapboard, and stone, each appealingly weathered by the Bluegrass climate. The 20th century structure thoughtfully incorporates a 19th century cabin no doubt built by early Woodford County settlers. From the hand-hewn logs to the stone hearth, historic details are seamlessly unified with modern features. Sunny and well-sized living spaces boast charming, beamed ceilings. Wood Dutch doors with forged iron hardware and French doors allow light & fresh air. The inviting deck, porches & patio extend space for relaxing and entertaining, with lush views in every direction.

The home includes 3 bedrooms & baths, as well as an attractive office. Storage is in good supply with ample closet space and knotty wood shelving ready for collections. The attached two-car garage adds space for vehicles & equipment. A winding drive through the surrounding farm provides deeded & recorded access to Scotts Ferry.