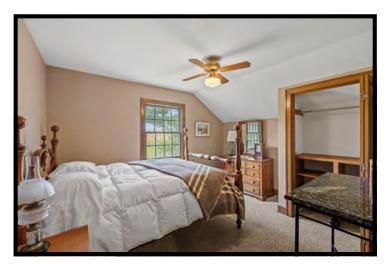

Visitors appreciate the warm façade, constructed of log, clapboard, and stone, each appealingly weathered by the Bluegrass climate. The 20th century structure thoughtfully incorporates a 19th century cabin no doubt built by early Woodford County settlers. From the hand-hewn logs to the stone hearth, historic details are seamlessly unified with modern features. Sunny and well-sized living spaces boast charming, beamed ceilings. Wood Dutch doors with forged iron hardware and French doors allow light & fresh air. The inviting deck, porches & patio extend space for relaxing and entertaining, with lush views in every direction.

The home includes 3 bedrooms & baths, as well as an attractive office. Storage is in good supply with ample closet space and knotty wood shelving ready for collections. The attached two-car garage adds space for vehicles & equipment. A winding drive through the surrounding farm provides deeded & recorded access to Scotts Ferry.