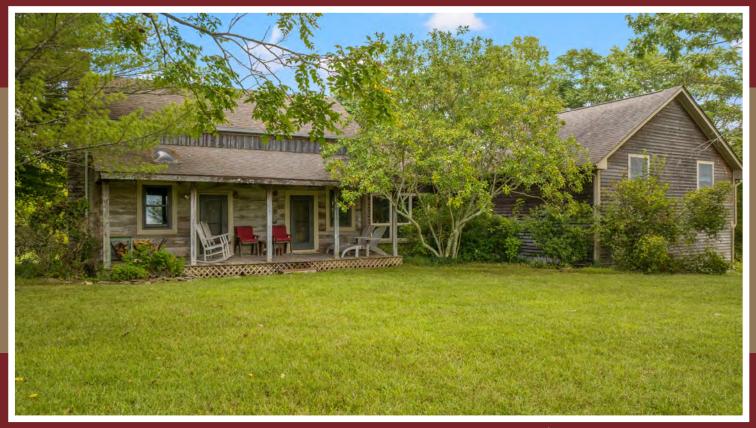

The property is surrounded by a family farm, ensuring a private setting for outdoor pursuits & bountiful peace. Partially wooded, its 10.74 acres features an abundance of native trees & mature landscaping. Located in the vicinity of Griers Creek and the Jack Jouett House, the region is immensely historic.

Visitors appreciate the warm façade, constructed of log, clapboard, and stone, each appealingly weathered by the Bluegrass climate. The 20th century structure thoughtfully incorporates a 19th century cabin no doubt built by early Woodford County settlers. From the hand-hewn logs to the stone hearth, historic details are seamlessly unified with modern features. Sunny and well-sized living spaces boast charming, beamed ceilings. Wood Dutch doors with forged iron hardware and French doors allow light & fresh air. The inviting deck, porches & patio extend space for relaxing and entertaining, with lush views in every direction.