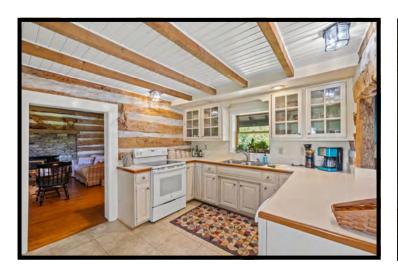

Visitors appreciate the warm façade, constructed of log, clapboard, and stone, each appealingly weathered by the Bluegrass climate. The 20th century structure thoughtfully incorporates a 19th century cabin no doubt built by early Woodford County settlers. From the hand-hewn logs to the stone hearth, historic details are seamlessly unified with modern features. Sunny and well-sized living spaces boast charming, beamed ceilings. Wood Dutch doors with forged iron hardware and French doors allow light & fresh air. The inviting deck, porches & patio extend space for relaxing and entertaining, with lush views in every direction.

The home includes 3 bedrooms & baths, as well as an attractive office. Storage is in good supply with ample closet space and knotty wood shelving ready for collections. The attached two-car garage adds space for vehicles & equipment. A winding drive through the surrounding farm provides deeded & recorded access to Scotts Ferry.