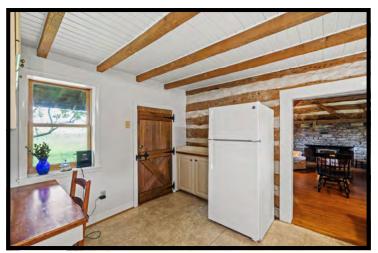

Visitors appreciate the warm façade, constructed of log, clapboard, and stone, each appealingly weathered by the Bluegrass climate. The 20th century structure thoughtfully incorporates a 19th century cabin no doubt built by early Woodford County settlers. From the hand-hewn logs to the stone hearth, historic details are seamlessly unified with modern features. Sunny and well-sized living spaces boast charming, beamed ceilings. Wood Dutch doors with forged iron hardware and French doors allow light & fresh air. The inviting deck, porches & patio extend space for relaxing and entertaining, with lush views in every direction.