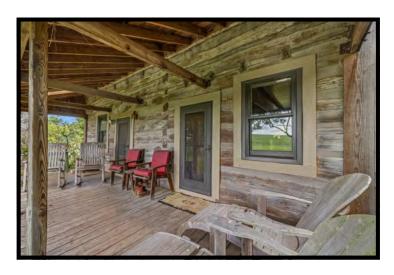

Visitors appreciate the warm façade, constructed of log, clapboard, and stone, each appealingly weathered by the Bluegrass climate. The 20th century structure thoughtfully incorporates a 19th century cabin no doubt built by early Woodford County settlers. From the hand-hewn logs to the stone hearth, historic details are seamlessly unified with modern features. Sunny and well-sized living spaces boast charming, beamed ceilings. Wood Dutch doors with forged iron hardware and French doors allow light & fresh air. The inviting deck, porches & patio extend space for relaxing and entertaining, with lush views in every direction.