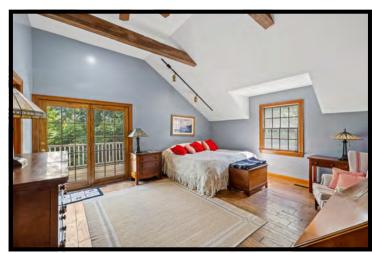

Visitors appreciate the warm façade, constructed of log, clapboard, and stone, each appealingly weathered by the Bluegrass climate. The 20th century structure thoughtfully incorporates a 19th century cabin no doubt built by early Woodford County settlers. From the hand-hewn logs to the stone hearth, historic details are seamlessly unified with modern features. Sunny and well-sized living spaces boast charming, beamed ceilings. Wood Dutch doors with forged iron hardware and French doors allow light & fresh air. The inviting deck, porches & patio extend space for relaxing and entertaining, with lush views in every direction.

The home includes 3 bedrooms & baths, as well as an attractive office. Storage is in good supply with ample closet space and knotty wood shelving ready for collections. The attached two-car garage adds space for vehicles & equipment. A winding drive through the surrounding farm provides deeded & recorded access to Scotts Ferry.