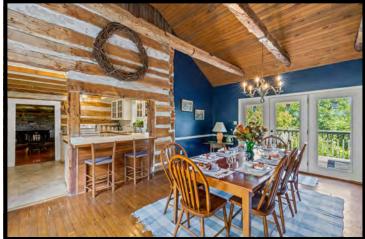

Visitors appreciate the warm façade, constructed of log, clapboard, and stone, each appealingly weathered by the Bluegrass climate. The 20th century structure thoughtfully incorporates a 19th century cabin no doubt built by early Woodford County settlers. From the hand-hewn logs to the stone hearth, historic details are seamlessly unified with modern features. Sunny and well-sized living spaces boast charming, beamed ceilings. Wood Dutch doors with forged iron hardware and French doors allow light & fresh air. The inviting deck, porches & patio extend space for relaxing and entertaining, with lush views in every direction.

The home includes 3 bedrooms & baths, as well as an attractive office. Storage is in good supply with ample closet space and knotty wood shelving ready for collections. The attached two-car garage adds space for vehicles & equipment. A winding drive through the surrounding farm provides deeded & recorded access to Scotts Ferry.