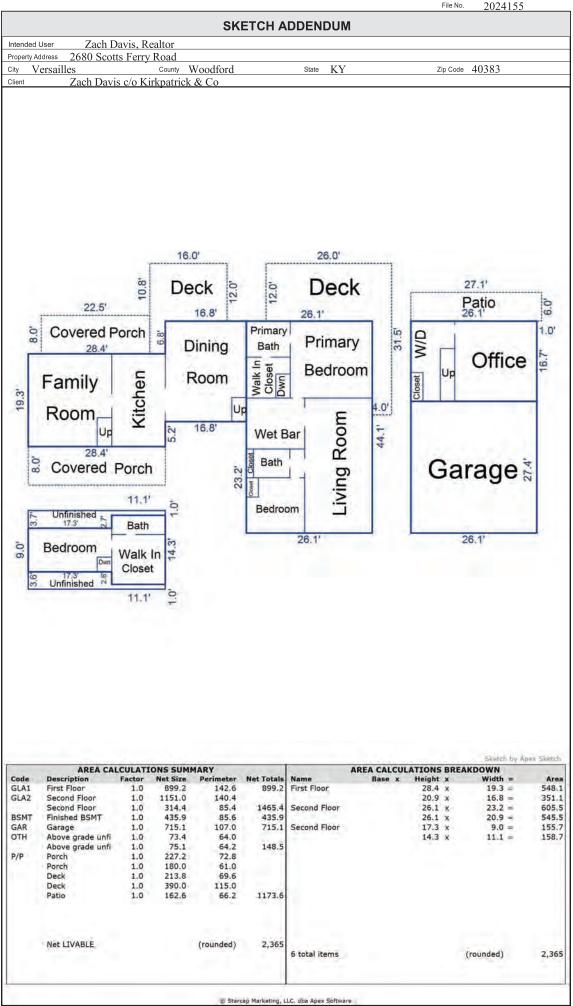

The home includes 3 bedrooms & baths, as well as an attractive office. Storage is in good supply with ample closet space and knotty wood shelving ready for collections. The attached two-car garage adds space for vehicles & equipment. A winding drive through the surrounding farm provides deeded & recorded access to Scotts Ferry.