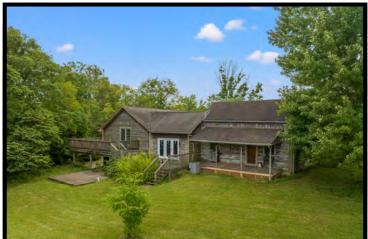

The property is surrounded by a family farm, ensuring a private setting for outdoor pursuits & bountiful peace. Partially wooded, its 10.74 acres features an abundance of native trees & mature landscaping. Located in the vicinity of Griers Creek and the Jack Jouett House, the region is immensely historic.

Visitors appreciate the warm façade, constructed of log, clapboard, and stone, each appealingly weathered by the Bluegrass climate. The 20th century structure thoughtfully incorporates a 19th century cabin no doubt built by early Woodford County settlers. From the hand-hewn logs to the stone hearth, historic details are seamlessly unified with modern features. Sunny and well-sized living spaces boast charming, beamed ceilings. Wood Dutch doors with forged iron hardware and French doors allow light & fresh air. The inviting deck, porches & patio extend space for relaxing and entertaining, with lush views in every direction.

The home includes 3 bedrooms & baths, as well as an attractive office. Storage is in good supply with ample closet space and knotty wood shelving ready for collections. The attached two-car garage adds space for vehicles & equipment. A winding drive through the surrounding farm provides deeded & recorded access to Scotts Ferry.