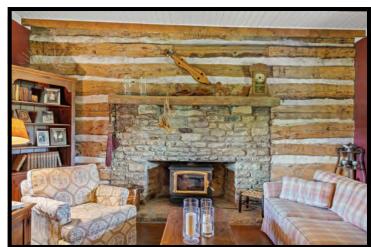

Visitors appreciate the warm façade, constructed of log, clapboard, and stone, each appealingly weathered by the Bluegrass climate. The 20th century structure thoughtfully incorporates a 19th century cabin no doubt built by early Woodford County settlers. From the hand-hewn logs to the stone hearth, historic details are seamlessly unified with modern features. Sunny and well-sized living spaces boast charming, beamed ceilings. Wood Dutch doors with forged iron hardware and French doors allow light & fresh air. The inviting deck, porches & patio extend space for relaxing and entertaining, with lush views in every direction.