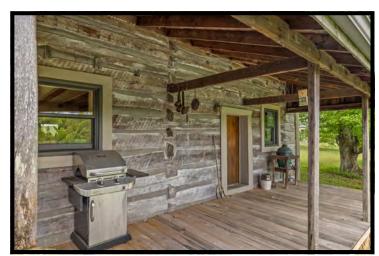

Visitors appreciate the warm façade, constructed of log, clapboard, and stone, each appealingly weathered by the Bluegrass climate. The 20th century structure thoughtfully incorporates a 19th century cabin no doubt built by early Woodford County settlers. From the hand-hewn logs to the stone hearth, historic details are seamlessly unified with modern features. Sunny and well-sized living spaces boast charming, beamed ceilings. Wood Dutch doors with forged iron hardware and French doors allow light & fresh air. The inviting deck, porches & patio extend space for relaxing and entertaining, with lush views in every direction.