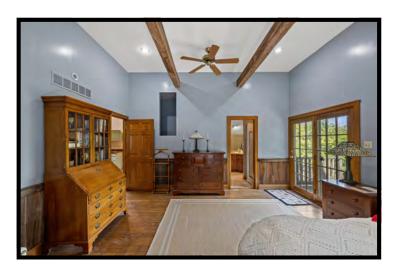

Visitors appreciate the warm façade, constructed of log, clapboard, and stone, each appealingly weathered by the Bluegrass climate. The 20th century structure thoughtfully incorporates a 19th century cabin no doubt built by early Woodford County settlers. From the hand-hewn logs to the stone hearth, historic details are seamlessly unified with modern features. Sunny and well-sized living spaces boast charming, beamed ceilings. Wood Dutch doors with forged iron hardware and French doors allow light & fresh air. The inviting deck, porches & patio extend space for relaxing and entertaining, with lush views in every direction.

The home includes 3 bedrooms & baths, as well as an attractive office. Storage is in good supply with ample closet space and knotty wood shelving ready for collections. The attached two-car garage adds space for vehicles & equipment. A winding drive through the surrounding farm provides deeded & recorded access to Scotts Ferry.