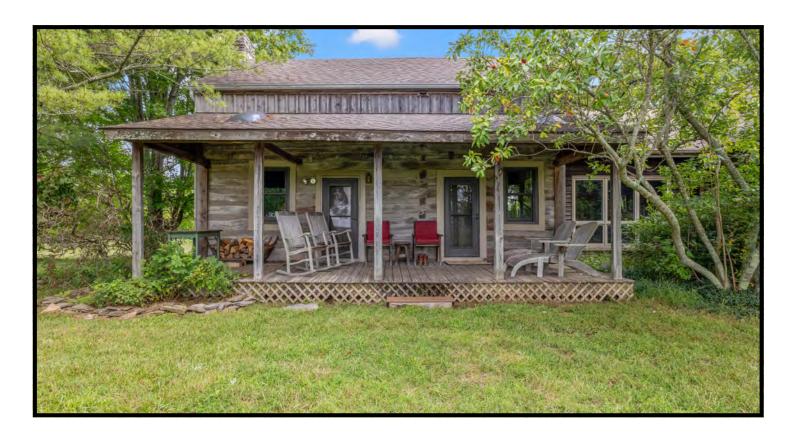

Visitors appreciate the warm façade, constructed of log, clapboard, and stone, each appealingly weathered by the Bluegrass climate. The 20th century structure thoughtfully incorporates a 19th century cabin no doubt built by early Woodford County settlers. From the hand-hewn logs to the stone hearth, historic details are seamlessly unified with modern features. Sunny and well-sized living spaces boast charming, beamed ceilings. Wood Dutch doors with forged iron hardware and French doors allow light & fresh air. The inviting deck, porches & patio extend space for relaxing and entertaining, with lush views in every direction.