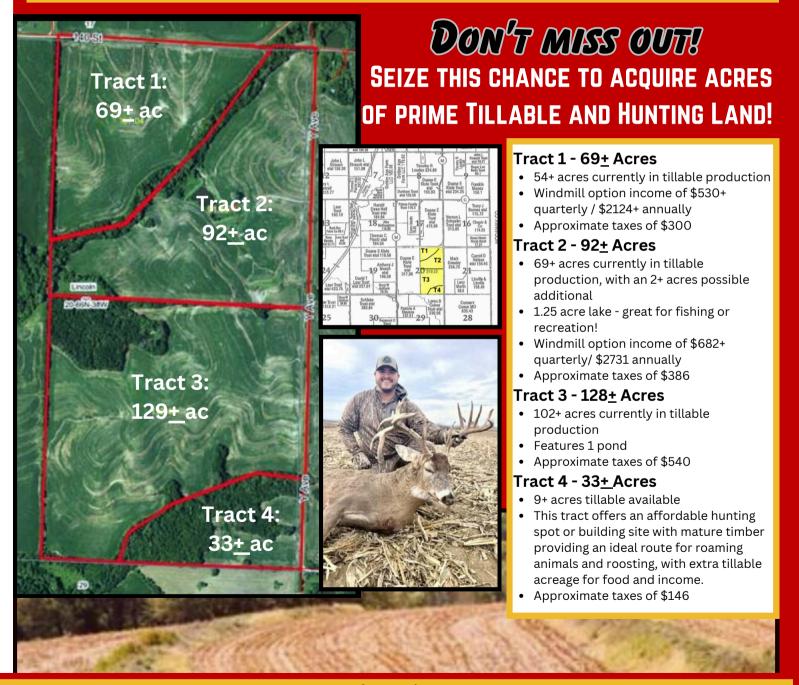

## **324+ acres - 4 Tracts Atchison County, MO**

## 140th St. & Y Ave, Westboro, MO

SELLER'S NOTES: This multi-tract property offers acres of tillable, hunting, and recreation opportunities. Currently listed as a whole, this property is available in four tracts by a motivated seller open to offers. This 324-acre farm in Atchison County, Missouri, offers a great opportunity to purchase tillable and/or hunting land, divided into four tracts for greater flexibility. Tracts 1 and 2 generate windmill income through 2045, and the farm is currently under a cash rent contract with one year remaining. The contract includes a base payment of \$218 annually, plus a bonus paid in the fall, with a buyout option available for the 2025 crop year.