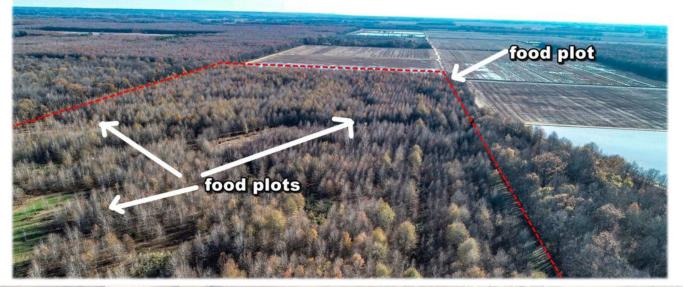

#### **Property Information:**

- 159 ACRES
- established road system throughout the property
- 62 acres of precision-leveled farm ground
- 1% 1.5% level grade
- annual farm lease of \$12,400
- 75 acres of CRP with an annual payment of \$10,289 through 2032
- previous hunting lease of \$5,000, but not leased for the current year
- diesel water well on the property for irrigation and flooding
- 3 deer stands 2 black condo stands and a 2-man tripod
- community water available with Enon, Locke Station, Curtis Water Association
- electricity available TVEPA
- fiber optic internet available with TVI-Fiber

#### **Property Use:**

- farming
- recreational
- deer, small game, ducks, turkey
- future timber harvest