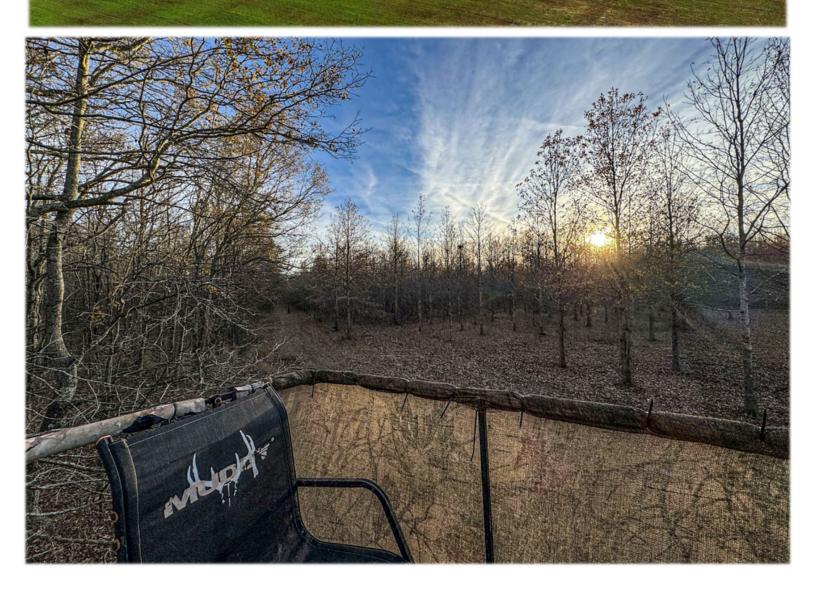

#### **Property Information:**

- 159 ACRES
- established road system throughout the property
- 62 acres of precision-leveled farm ground
- 1% 1.5% level grade
- annual farm lease of \$12,400
- 75 acres of CRP with an annual payment of \$10,289 through 2032
- previous hunting lease of \$5,000, but not leased for the current year
- diesel water well on the property for irrigation and flooding
- 3 deer stands 2 black condo stands and a 2-man tripod
- community water available with Enon, Locke Station, Curtis Water Association
- electricity available TVEPA
- fiber optic internet available with TVI-Fiber

#### **Property Use:**

- farming
- recreational
- deer, small game, ducks, turkey
- future timber harvest