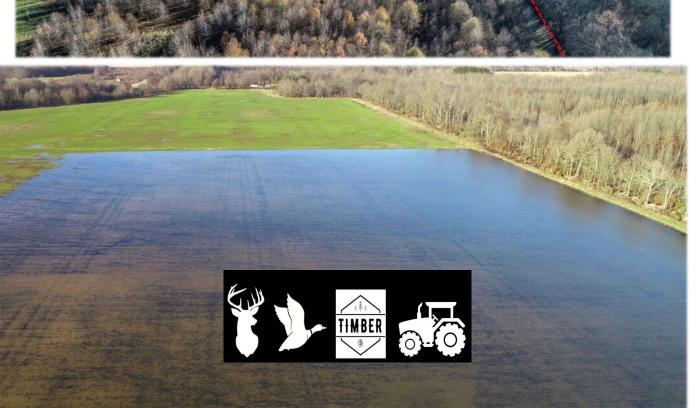

### **PANOLA COUNTY - 159ACRES**

- Panola County, MS
- Curtis Road, Batesville, MS
- less than 40 miles southeast of Oxford & Ole Miss
- 30 minutes from Sardis Lake Marina
- 30 minutes from Enid Lake
- 10 miles west of Batesville
- 60 miles south of Memphis

#### **Property Information:**

- 159 ACRES
- established road system throughout the property
- 62 acres of precision-leveled farm ground
- 1% 1.5% level grade
- annual farm lease of \$12,400
- 75 acres of CRP with an annual payment of \$10,289 through 2032
- previous hunting lease of \$5,000, but not leased for the current year
- diesel water well on the property for irrigation and flooding
- 3 deer stands 2 black condo stands and a 2-man tripod
- community water available with Enon, Locke Station, Curtis Water Association
- electricity available TVEPA
- fiber optic internet available with TVI-Fiber

### **PANOLA COUNTY - 159ACRES**

With only a 1% – 1.5% grade, this levied field floods easily during rainy seasons just by closing the gates and not having to use the well.

A DAY AND AN AND A