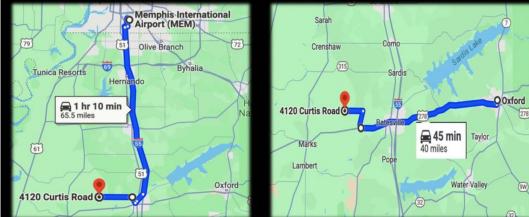

### **PANOLA COUNTY - 159ACRES**

- Panola County, MS
- Curtis Road, Batesville, MS
- less than 40 miles southeast of Oxford & Ole Miss
- 30 minutes from Sardis Lake Marina
- 30 minutes from Enid Lake
- 10 miles west of Batesville
- 60 miles south of Memphis

#### **Coordinates:**

Location:

34.339491, -90.125113