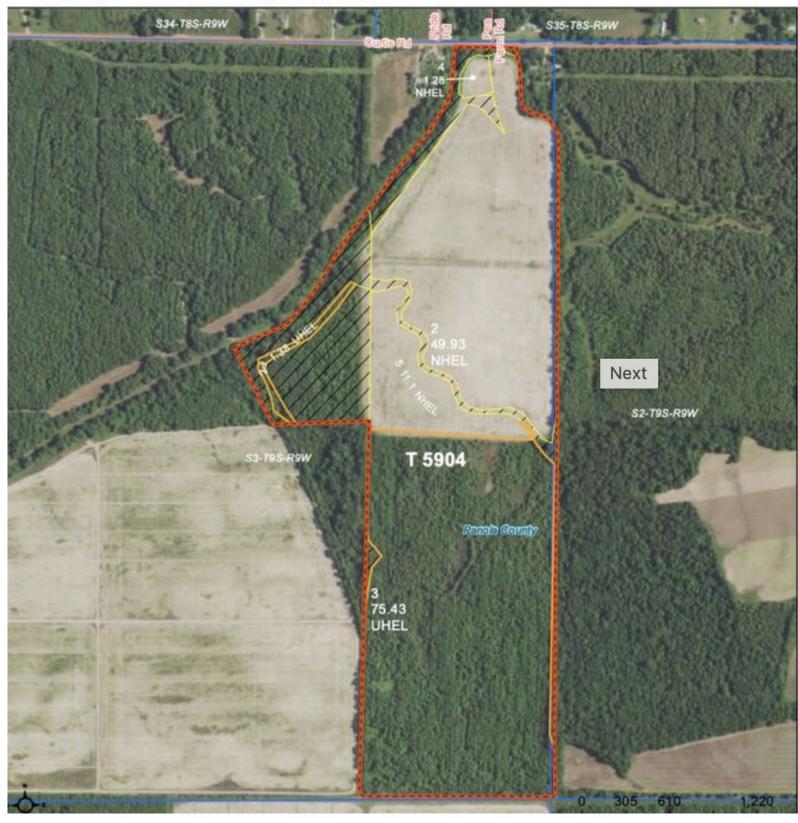

#### **Property Information:**

- 159 ACRES
- established road system throughout the property
- 62 acres of precision-leveled farm ground
- 1% 1.5% level grade
- annual farm lease of \$12,400
- 75 acres of CRP with an annual payment of \$10,289 through 2032
- previous hunting lease of \$5,000, but not leased for the current year
- diesel water well on the property for irrigation and flooding
- 3 deer stands 2 black condo stands and a 2-man tripod
- community water available with Enon, Locke Station, Curtis Water Association
- electricity available TVEPA
- fiber optic internet available with TVI-Fiber

#### **Property Use:**

- farming
- recreational
- deer, small game, ducks, turkey
- future timber harvest

#### Taxes

• \$2,400