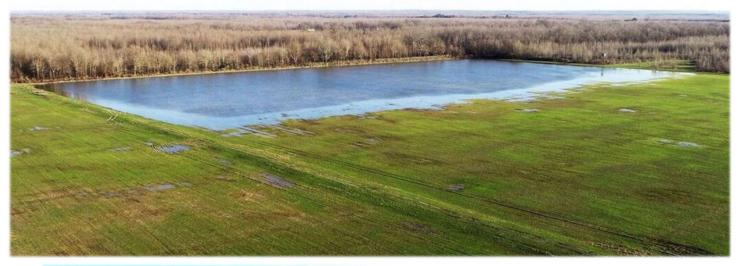

### **PANOLA COUNTY - 159ACRES**

With only a 1% – 1.5% grade, this levied field floods easily during rainy seasons just by closing the gates and not having to use the well.

A DAY AND AN AND A