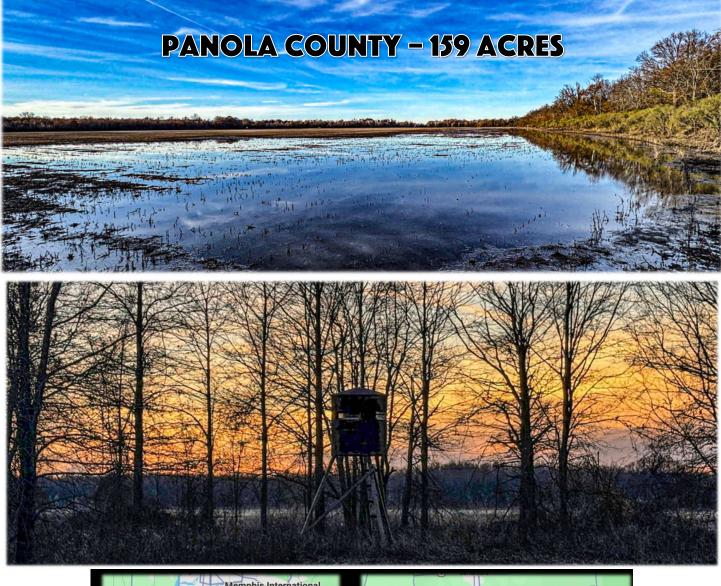

# PANOLA COUNTY - 159ACRES \$700,000

the desight

### **PANOLA COUNTY - 159ACRES**

- Panola County, MS
- Curtis Road, Batesville, MS
- less than 40 miles southeast of Oxford & Ole Miss
- 30 minutes from Sardis Lake Marina
- 30 minutes from Enid Lake
- 10 miles west of Batesville
- 60 miles south of Memphis