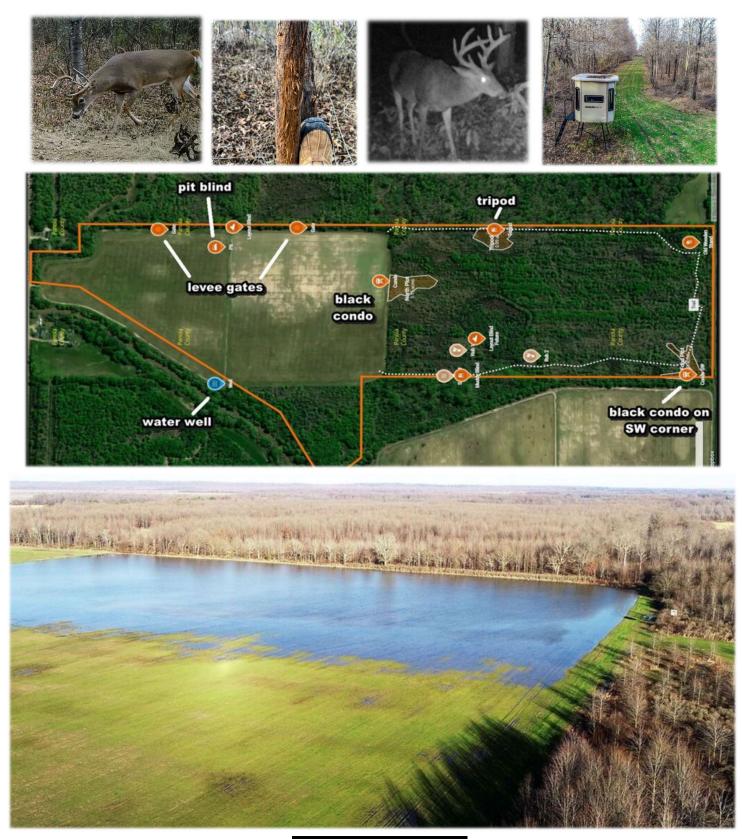

#### **Property Information:**

- 159 ACRES
- established road system throughout the property
- 62 acres of precision-leveled farm ground
- 1% 1.5% level grade
- annual farm lease of \$12,400
- 75 acres of CRP with an annual payment of \$10,289 through 2032
- previous hunting lease of \$5,000, but not leased for the current year
- diesel water well on the property for irrigation and flooding
- 3 deer stands 2 black condo stands and a 2-man tripod
- community water available with Enon, Locke Station, Curtis Water Association
- electricity available TVEPA
- fiber optic internet available with TVI-Fiber

#### **Property Use:**

- farming
- recreational
- deer, small game, ducks, turkey
- future timber harvest

### **PANOLA COUNTY - 159ACRES**

With only a 1% – 1.5% grade, this levied field floods easily during rainy seasons just by closing the gates and not having to use the well.

A DAY AND AN AND A