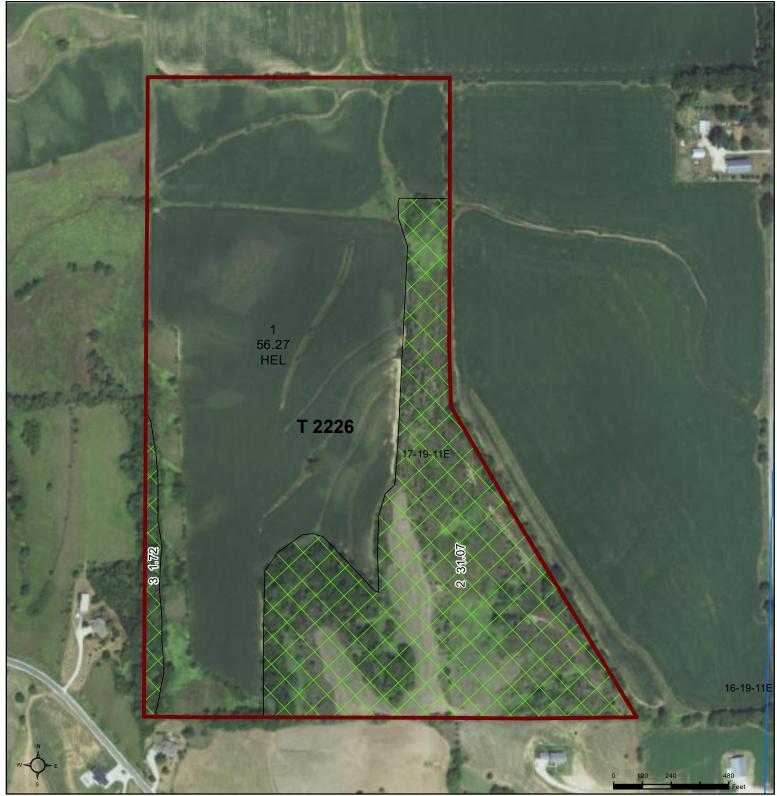

## Washington County, Nebraska

Non-Cropland Cropland Tract Boundary
PLSS

2022 NAIP Ortho Imagery

2024 Program Year Map Created October 11, 2023

Farm **1976** Tract **2226** 

## Wetland Determination Identifiers

Restricted Use

Limited Restrictions

Exempt from Wetland Provisions

Tract Cropland Total: 56.27 acres

United States Department of Agriculture (USDA) Farm Service Agency (FSA) maps are for FSA Program administration only. This map does not represent a legal survey or reflect actual ownership; rather it depicts the information provided directly from the producer and/or National Agricultural Imagery Program (NAIP) imagery. The producer accepts the data 'as is' and assumes all risks associated with its use. USDA-FSA assumes no responsibility for actual or consequential damage incurred as a result of any user's reliance on this data outside FSA Programs. Wetland identifiers do not represent the size, shape, or specific determination of the area. Refer to your original determination (CPA-026 and attached maps) for exact boundaries and determinations or contact USDA Natural Resources Conservation Service (NRCS).