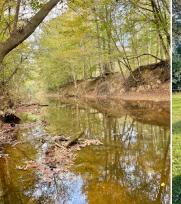

The land make-up consists of mostly overgrown pastureland, which could be converted back to usable pasture or groomed to be a nice recreational hunting tract. There are patches of mature hardwoods scattered throughout. The southern border of the property features a beautiful stretch of the Yackanookany River. Additionally, a one-acre stocked pond sits in the northwest corner within walking distance of the house. Enjoy relaxing by the pond or casting a line. A metal building/shop with electricity, a lean-to and three roll-up doors is located in front of the house with Hwy 12 visibility. Take advantage of the opportunity to make this 90± acre property your own. DISCLAIMER: the property is being sold As-Is.