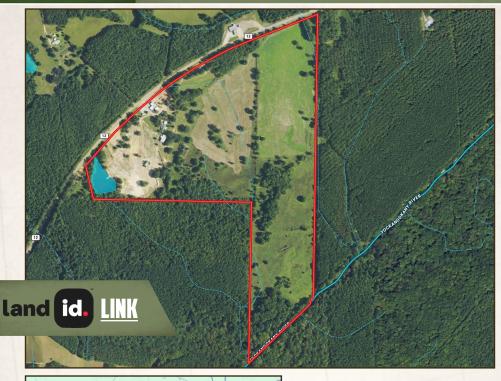

#### LOCATION:

- 37708 MS Hwy 12 McCool, MS 39108
- Attala & Choctaw Counties
- 10± Miles W of Ackerman
- 20± Miles E of Kosciusko

### **COORDINATES:**

• 33.26519, -89.31901

The land make-up consists of mostly overgrown pastureland, which could be converted back to usable pasture or groomed to be a nice recreational hunting tract. There are patches of mature hardwoods scattered throughout. The southern border of the property features a beautiful stretch of the Yackanookany River. Additionally, a one-acre stocked pond sits in the northwest corner within walking distance of the house. Enjoy relaxing by the pond or casting a line. A metal building/shop with electricity, a lean-to and three roll-up doors is located in front of the house with Hwy 12 visibility. Take advantage of the opportunity to make this 90± acre property your own. DISCLAIMER: the property is being sold As-Is.