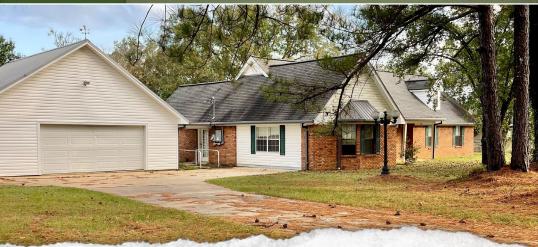

#### **PROPERTY INFORMATION:**

- 90± Acres
- 2,345± Sq Ft Home
- 3 Bedrooms/3 Baths
- 1 Car Garage
- Mature Hardwoods
- 1± Acre Stocked Pond
- Highway Frontage
- Metal Building/Shop
- Yockanookany River Frontage
- Back-up Power Cummings Generator

## WELCOME TO THE ATTALA/CHOCTAW 90

**IF YOU ARE SEARCHING FOR A PLACE WITH DIVERSITY AND LOADS OF POTENTIAL, THIS IS IT!** Situated on Highway 12 on the Attala/Choctaw County line, this 90± acre property offers the opportunity for you to customize it according to your goals. A 2,345± square foot home sits on a bluff offering a great view overlooking the property. The home features three bedrooms, three baths, an open concept kitchen/dining/living area and a separate, one-car garage. A Cummings generator is available as a back-up power source to the home. For storage, you will find a metal building/shop.