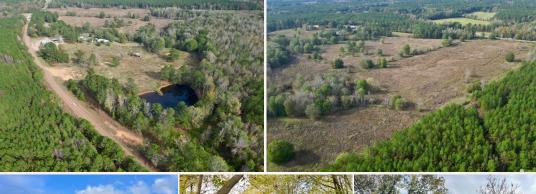

#### **PROPERTY INFORMATION:**

- 90± Acres
- 2,345± Sq Ft Home
- 3 Bedrooms/3 Baths
- 1 Car Garage
- Mature Hardwoods
- 1± Acre Stocked Pond
- Highway Frontage
- Metal Building/Shop
- Yockanookany River Frontage
- Back-up Power Cummings Generator

The land make-up consists of mostly overgrown pastureland, which could be converted back to usable pasture or groomed to be a nice recreational hunting tract. There are patches of mature hardwoods scattered throughout. The southern border of the property features a beautiful stretch of the Yackanookany River. Additionally, a one-acre stocked pond sits in the northwest corner within walking distance of the house. Enjoy relaxing by the pond or casting a line. A metal building/shop with electricity, a lean-to and three roll-up doors is located in front of the house with Hwy 12 visibility. Take advantage of the opportunity to make this 90± acre property your own. DISCLAIMER: the property is being sold As-Is.