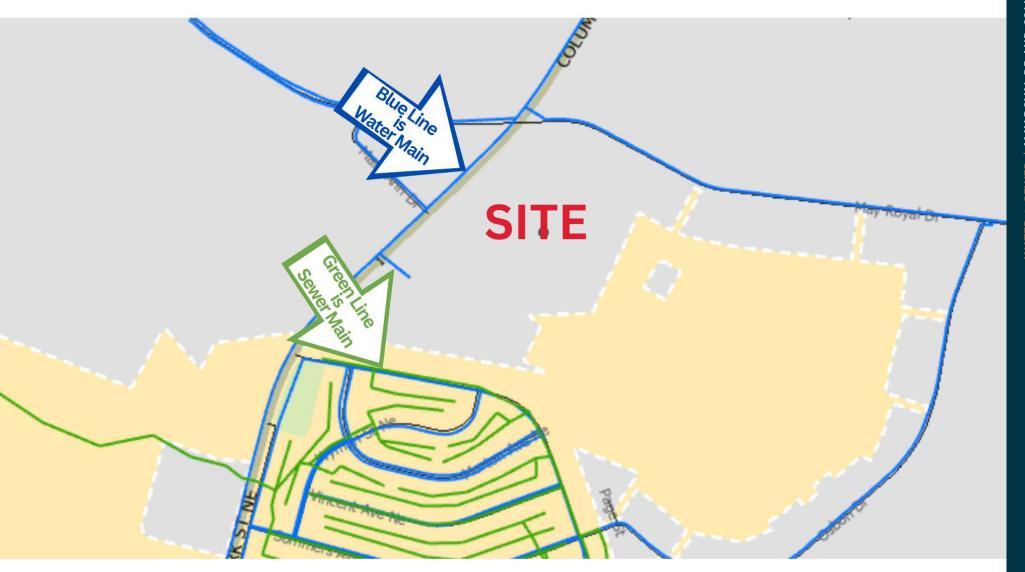

ng Highway 1 in Aiken County, South Carolina. With approximately 11,350 vehicles passing by daily, this location offers unparalleled visibility and accessibility, making it an ideal choice for businesses looking to capitalize on high traffic and strategic positioning.

#### **Key Features:**

Size: 19.6 acres of versatile commercial land

Location: Prime frontage on Hwy 1 in Aiken County, SC

Traffic: Approximately 11,350 vehicles per day, ensuring maximum exposure

Development Potential: Perfect for a new retail center, manufacturing plant, or mixed-use development

Accessibility: Easy access to major highways, nearby cities, and essential services Growth Opportunity: Located in a rapidly growing area with strong economic potential









# **Topo Map**







## **Water & Sewer Map**













## RETAILER MAP





## **LOCATION MAP**





## **DEMOGRAPHICS MAP & REPORT**

| POPULATION           | 1 MILE | 3 MILES | 5 MILES |
|----------------------|--------|---------|---------|
| Total Population     | 2,541  | 14,956  | 35,073  |
| Average Age          | 36     | 42      | 42      |
| Average Age (Male)   | 34     | 39      | 41      |
| Average Age (Female) | 37     | 43      | 44      |

| HOUSEHOLDS & INCOME | 1 MILE    | 3 MILES   | 5 MILES   |
|---------------------|-----------|-----------|-----------|
| Total Households    | 908       | 6,024     | 14,706    |
| # of Persons per HH | 2.8       | 2.5       | 2.4       |
| Average HH Income   | \$49,814  | \$61,020  | \$74,164  |
| Average House Value | \$132,927 | \$186,626 | \$231,458 |

Demographics data deri