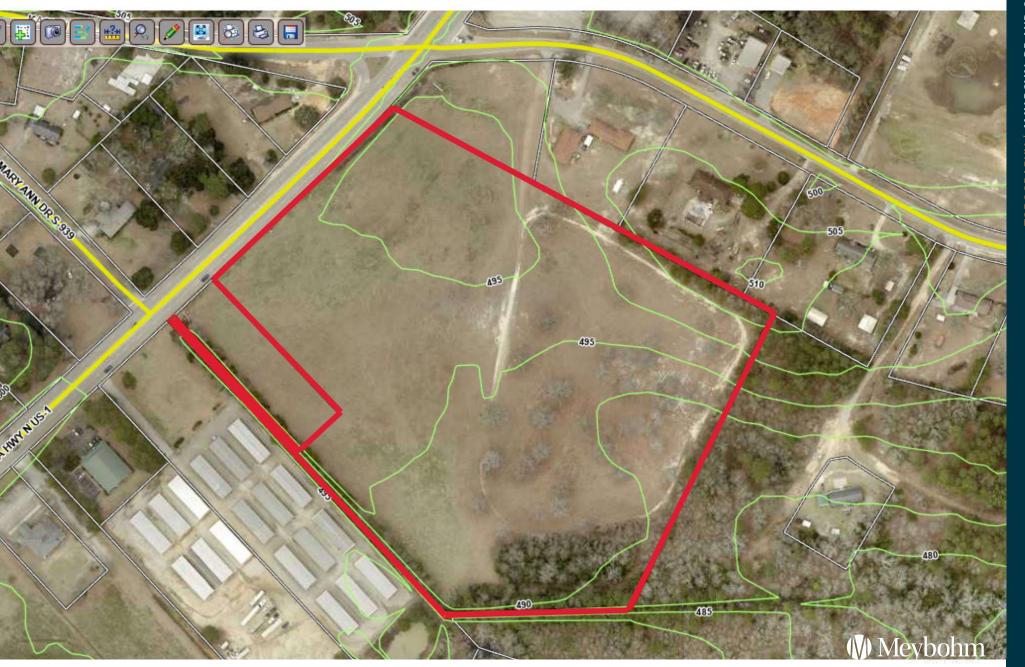

# **Topo Map**

#### **OFFERING SUMMARY**

Sale Price: \$1,750,000

Lot Size: 19.6 Acres

Price/Acre: \$89,286

Zoning: RUD