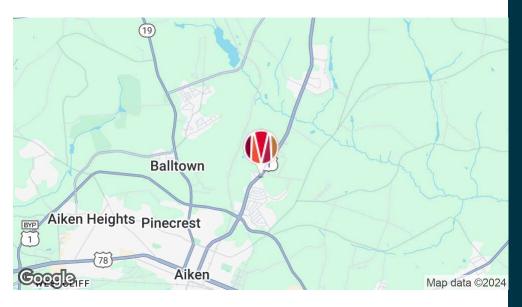

## FOR SALE

May Royal Dr & Columbia Hwy N

Potential Industrial or Retail Development

Aiken, SC 29801





### **EXECUTIVE SUMMARY**





#### **OFFERING SUMMARY**

Sale Price: \$1,750,000

Lot Size: 19.6 Acres

Price/Acre: \$89,286

Zoning: RUD

#### PROPERTY OVERVIEW

Prime Commercial Land on Hwy 1 in Aiken County, SC

Discover a remarkable opportunity to develop a thriving retail center or manufacturing plant on this expansive 19.6-acre commercial land parcel, perfectly situated along Highway 1 in Aiken County, South Carolina. With approximately 11,350 vehicles passing by daily, this location offers unparalleled visibility and accessibility, making it an ideal choice for businesses looking to capitalize on high traffic and strategic positioning.

#### **Key Features:**

Size: 19.6 acres of versatile commercial land

Location: Prime frontage on Hwy 1 in Aiken County, SC

Traffic: Approximately 11,350 vehicles per day, en