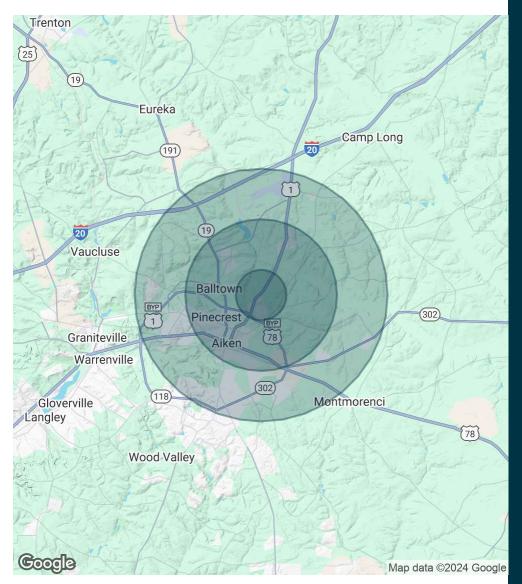

## **DEMOGRAPHICS MAP & REPORT**

| POPULATION           | 1 MILE | 3 MILES | 5 MILES |
|----------------------|--------|---------|---------|
| Total Population     | 2,541  | 14,956  | 35,073  |
| Average Age          | 36     | 42      | 42      |
| Average Age (Male)   | 34     | 39      | 41      |
| Average Age (Female) | 37     | 43      | 44      |

| HOUSEHOLDS & INCOME | 1 MILE    | 3 MILES   | 5 MILES   |
|---------------------|-----------|-----------|-----------|
| Total Households    | 908       | 6,024     | 14,706    |
| # of Persons per HH | 2.8       | 2.5       | 2.4       |
| Average HH Income   | \$49,814  | \$61,020  | \$74,164  |
| Average House Value | \$132,927 | \$186,626 | \$231,458 |