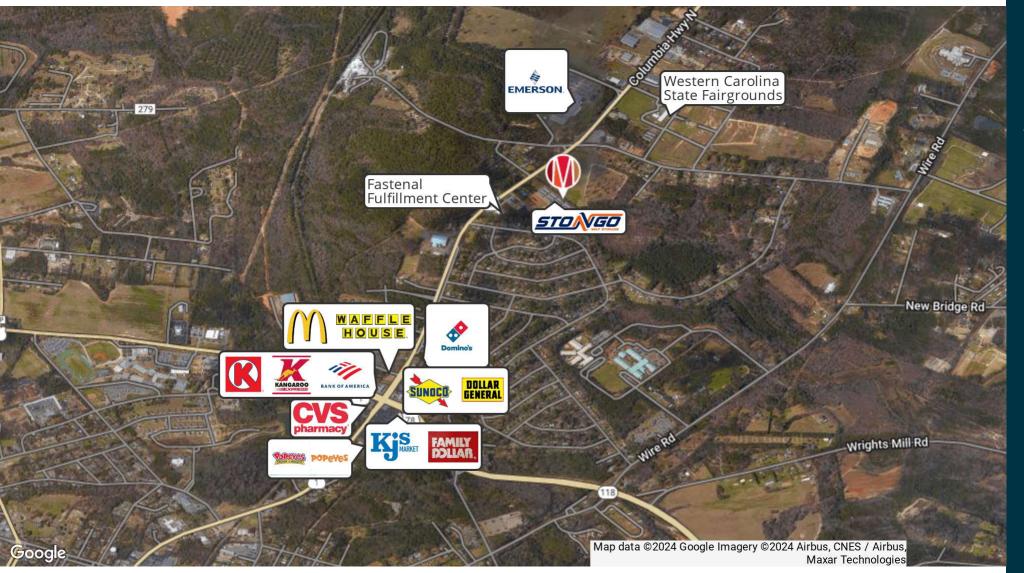

South Carolina. With approximately 11,350 vehicles passing by daily, this location offers unparalleled visibility and accessibility, making it an ideal choice for businesses looking to capitalize on high traffic and strategic positioning.

#### **Key Features:**

Size: 19.6 acres of versatile commercial land

Location: Prime frontage on Hwy 1 in Aiken County, SC

Traffic: Approximately 11,350 vehicles per day, ensuring maximum exposure

Development Potential: Perfect for a new retail center, manufacturing plant, or mixed-use development

Accessibility: Easy access to major highways, nearby cities, and essential services Growth Opportunity: Located in a rapidly growing area with strong economic potential









# **Topo Map**







## **Water & Sewer Map**













## RETAILER MAP





## **LOCATION MAP**





## **DEMOGRAPHICS MAP & REPORT**

| POPULATION           | 1 MILE | 3 MILES | 5 MILES |
|----------------------|--------|---------|---------|
| Total Population     | 2,541  | 14,956  | 35,073  |
| Average Age          | 36     | 42      | 42      |
| Average Age (Male)   | 34     | 39      | 41      |
| Average Age (Female) | 37     | 43      | 44      |

| HOUSEHOLDS & INCOME | 1 MILE    | 3 MILES   | 5 MILES   |
|---------------------|-----------|-----------|-----------|
| Total Households    | 908       | 6,024     | 14,706    |
| # of Persons per HH | 2.8       | 2.5       | 2.4       |
| Average HH Income   | \$49,814  | \$61,020  | \$74,164  |
| Average House Value | \$132,927 | \$186,626 | \$231,458 |

Demographics data derived from AlphaMap





### ME