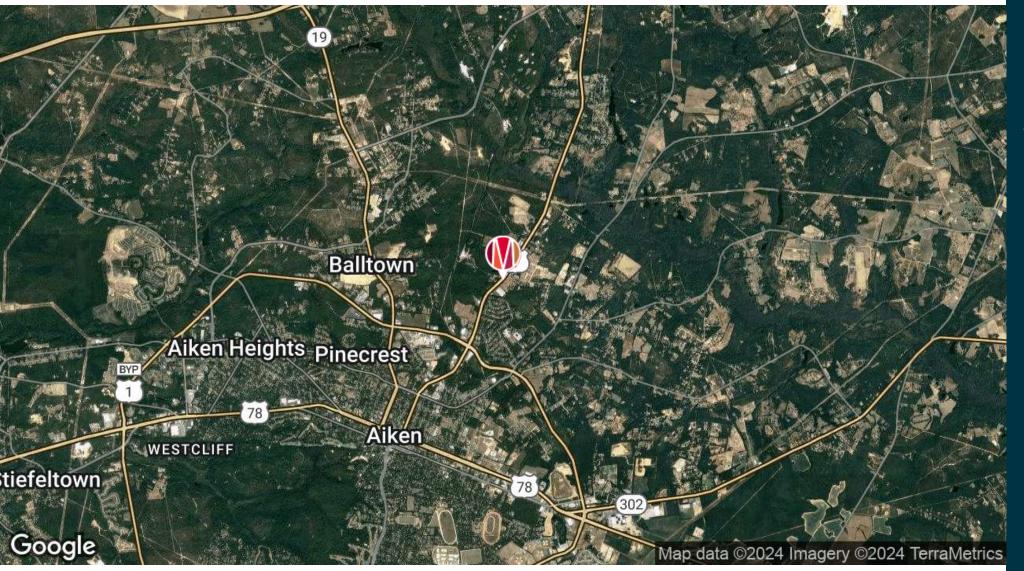

roximately 11,350 vehicles passing by daily, this location offers unparalleled visibility and accessibility, making it an ideal choice for businesses looking to capitalize on high traffic and strategic positioning.

#### **Key Features:**

Size: 19.6 acres of versatile commercial land

Location: Prime frontage on Hwy 1 in Aiken County, SC

Traffic: Approximately 11,350 vehicles per day, ensuring maximum exposure

Development Potential: Perfect for a new retail center, manufacturing plant, or mixed-use development

Accessibility: Easy access to major highways, nearby cities, and essential services Growth Opportunity: Located in a rapidly growing area with strong economic potential









# **Topo Map**







## **Water & Sewer Map**













## RETAILER MAP





## **LOCATION MAP**





## **DEMOGRAPHICS MAP & REPORT**

| POPULATION           | 1 MILE | 3 MILES | 5 MILES |
|----------------------|--------|---------|---------|
| Total Population     | 2,541  | 14,956  | 35,073  |
| Average Age          | 36     | 42      | 42      |
| Average Age (Male)   | 34     | 39      | 41      |
| Average Age (Female) | 37     | 43      | 44      |

| HOUSEHOLDS & INCOME | 1 MILE    | 3 MILES   | 5 MILES   |
|---------------------|-----------|-----------|-----------|
| Total Households    | 908       | 6,024     | 14,706    |
| # of Persons per HH | 2.8       | 2.5       | 2.4       |
| Average HH Income   | \$49,814  | \$61,020  | \$74,164  |
| Average House Value | \$132,927 | \$186,626 | \$231,458 |

Demographics data derived from AlphaMap





### MEYBOHM COMMERCIAL PROPERTI