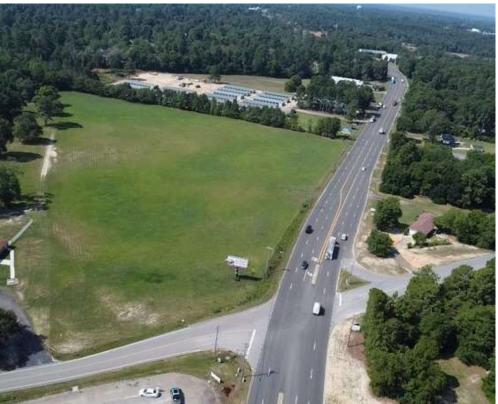

#### PROPERTY OVERVIEW

Prime Commercial Land on Hwy 1 in Aiken County, SC

Discover a remarkable opportunity to develop a thriving retail center or manufacturing plant on this expansive 19.6-acre commercial land parcel, perfectly situated along Highway 1 in Aiken County, South Carolina. With approximately 11,350 vehicles passing by daily, this location offers unparalleled visibility and accessibility, making it an ideal choice for businesses looking to capitalize on high traffic and strategic positioning.

#### **Key Features:**

Size: 19.6 acres of versatile commercial land

Location: Prime frontage on Hwy 1 in Aiken County, SC

Traffic: Approximately 11,350 vehicles per day, ensuring maximum exposure

Development Potential: Perfect for a new retail center, manufacturing plant, or mixed-use development