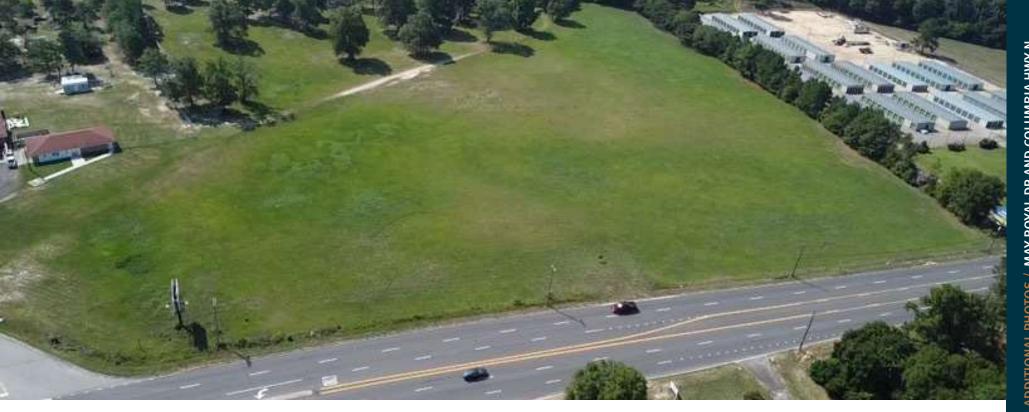

#### PROPERTY OVERVIEW

Prime Commercial Land on Hwy 1 in Aiken County, SC

Discover a remarkable opportunity to develop a thriving retail center or manufacturing plant on this expansive 19.6-acre commercial land parcel, perfectly situated along Highway 1 in Aiken County, South Carolina. With approximately 11,350 vehicles passing by daily, this location offers unparalleled visibility and accessibility, making it an ideal choice for businesses looking to capitalize on high traffic and strategic positioning.

#### **Key Features:**

Size: 19.6 acres of versatile commercial land

Location: Prime frontage on Hwy 1 in Aiken County, SC

Traffic: Approximately 11,350 vehicles per day, ensuring maximum exposure

Development Potential: Perfect for a new retail center, manufacturing plant, or mixed-use development