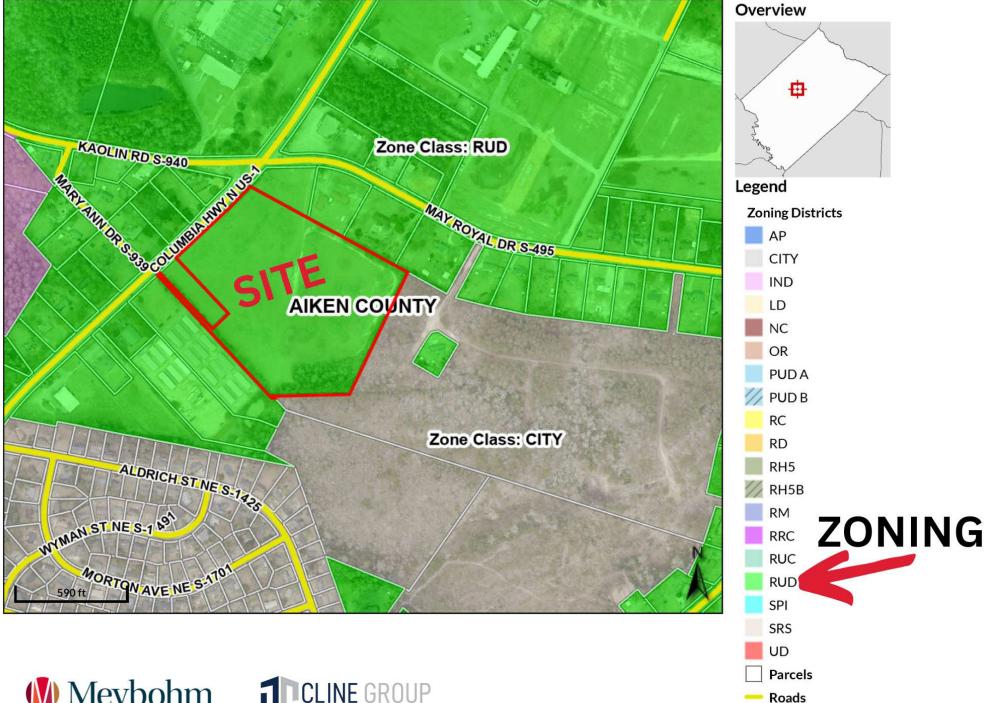

#### **OFFERING SUMMARY**

Sale Price: \$1,750,000

Lot Size: 19.6 Acres

Price/Acre: \$89,286

Zoning: RUD