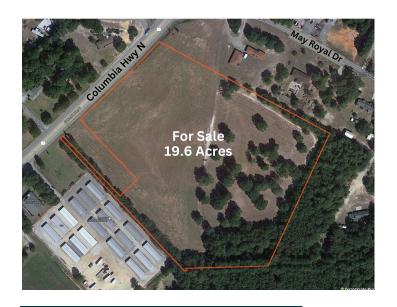

#### **OFFERING SUMMARY**

Sale Price: \$1,750,000

Lot Size: 19.6 Acres

Price/Acre: \$89,286

Zoning: RUD

#### PROPERTY OVERVIEW

Prime Commercial Land on Hwy 1 in Aiken County, SC

Discover a remarkable opportunity to develop a thriving retail center or manufacturing plant on this expansive 19.6-acre commercial land parcel, perfectly situated along Highway 1 in Aiken County, South Carolina. With approximately 11,350 vehicles passing by daily, this location offers unparalleled visibility and accessibility, making it an ideal choice for businesses looking to capitalize on high traffic and strategic positioning.

#### **Key Features:**

Size: 19.6 acres of versatile commercial land

Location: Prime frontage on Hwy 1 in Aiken County, SC

Traffic: Approximately 11,350 vehicles per day, ensuring maximum exposure

Development Potential: Perfect for a new retail center, manufacturing plant, or mixed-use development