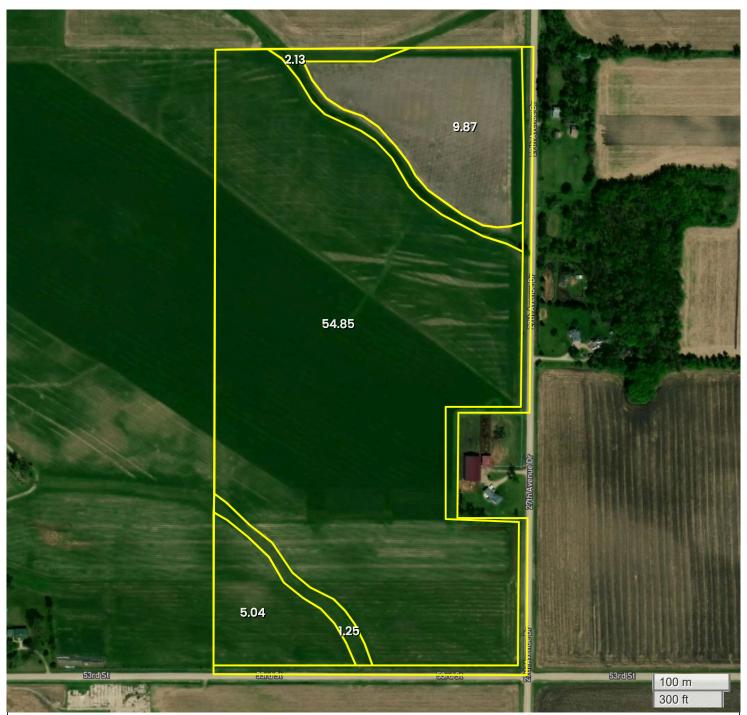

## EAST 77 AC (77.00 AC TOTAL, 69.76 AC TILLABLE)

## **AERIAL MAP**

Center: 42.257347, -91.960844

13-86N-10W Harrison Township Benton County, IA

FarmWorth, LLC makes no representations or warranties, express or implied, as to the accuracy of any information, data, numerical values, boundaries, or any other information generated through the use of FarmWorth.com. User is solely responsible for independently investigating and determining all information provided through FarmWorth.com prior to use and waives any and all claims against FarmWorth, LLC for any inaccuracies or inconsistencies in the information and/or data.