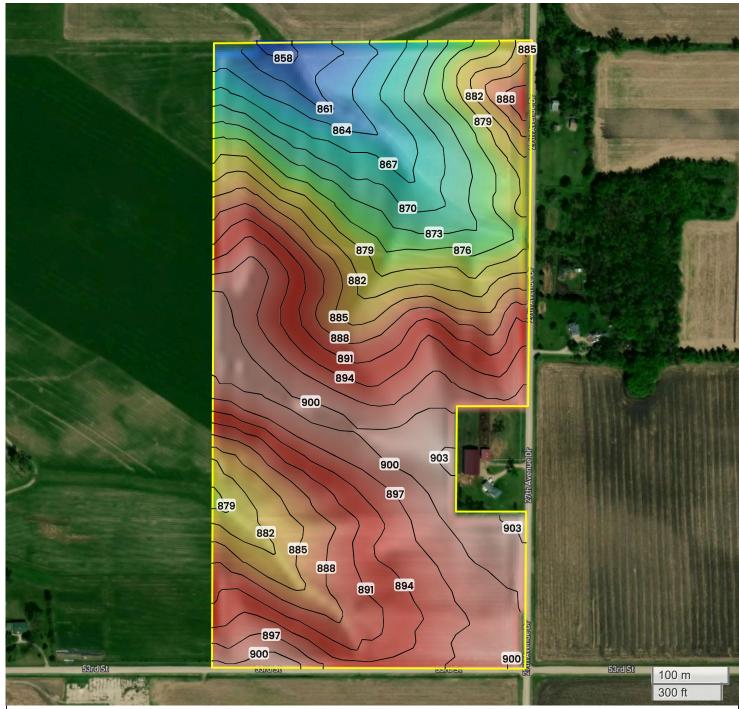

858 ft 903 ft

Center: 42.257290, -91.960773

13-86N-10W Harrison Township Benton County, IA

FarmWorth, LLC makes no representations or warranties, express or implied, as to the accuracy of any information, data, numerical values, boundaries, or any other information generated through the use of FarmWorth.com. User is solely responsible for independently investigating and determining all information provided through FarmWorth.com prior to use and waives any and all claims against FarmWorth, LLC for any inaccuracies or inconsistencies in the information and/or data.

 Source:
 USGS 10m DEM

 Interval(ft):
 3

 Max:
 903.0 ft

 Min:
 858.0 ft

 Range:
 45.0 ft

 Average:
 880.5 ft