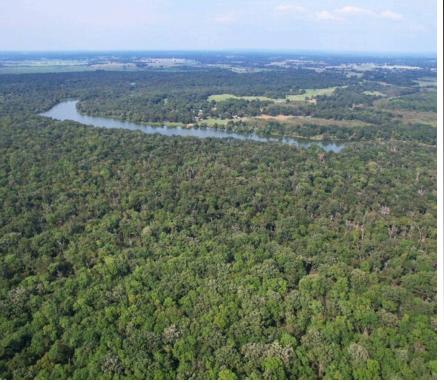

#### PROPERTY DESCRIPTION.

Hunting & Fishing property on Big Lake. Great chance to own 89.8 +/- acres of hunting land and a separate .193 +/- acre lot. Great deer on property and enjoy all the fishing you want. With private road access to a privately lake, this is a great recreational opportunity. The lot currently has shared water and separate electric on the lot. Surveys available for both lot and land. This is a Gated, Restricted area for property owners only. Tons of wildlife out here! Trinity River is close by. weekend Great getaway location for hunting and fishing.