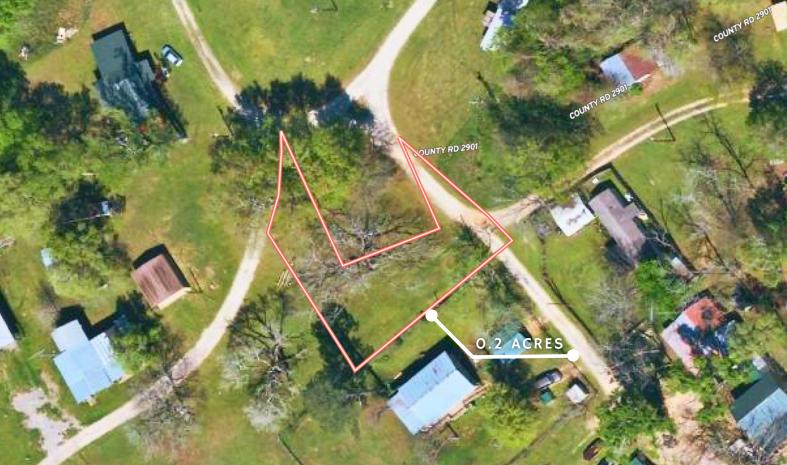

#### PROPERTY DESCRIPTION.

Hunting & Fishing property on Big Lake. Great chance to own 89.8 +/- acres of hunting land and a separate .193 +/- acre lot. Great deer on property and enjoy all the fishing you want. With private road access to a privately lake, this is a great recreational opportunity. The lot currently has shared water and separate electric on the lot. Surveys available for both lot and land. This is a Gated, Restricted area for property owners only. Tons of wildlife out here! Trinity River is close by. weekend Great getaway location for hunting and fishing.