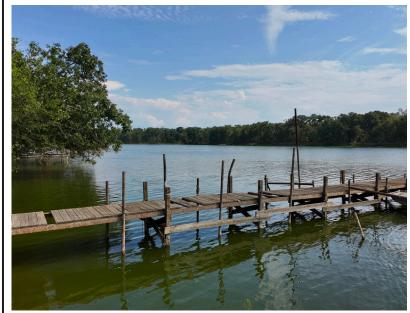

#### PROPERTY DESCRIPTION.

Hunting & Fishing property on Big Lake. Great chance to own 89.8 +/- acres of hunting land and a separate .193 +/- acre lot. Great deer on property and enjoy all the fishing you want. With private road access to a privately lake, this is a great recreational opportunity. The lot currently has shared water and separate electric on the lot. Surveys available for both lot and land. This is a Gated, Restricted area for property owners only. Tons of wildlife out here! Trinity River is close by. weekend Great getaway location for hunting and fishing.