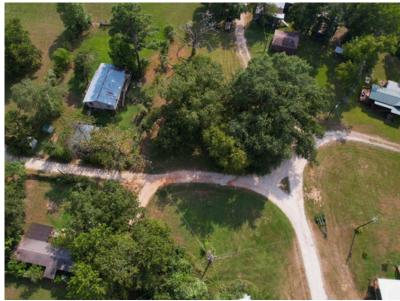

#### PROPERTY DESCRIPTION.

Hunting & Fishing property on Big Lake. Great chance to own 89.8 +/- acres of hunting land and a separate .193 +/- acre lot. Great deer on property and enjoy all the fishing you want. With private road access to a privately lake, this is a great recreational opportunity. The lot currently has shared water and separate electric on the lot. Surveys available for both lot and land. This is a Gated, Restricted area for property owners only. Tons of wildlife out here! Trinity River is close by. weekend Great getaway location for hunting and fishing.