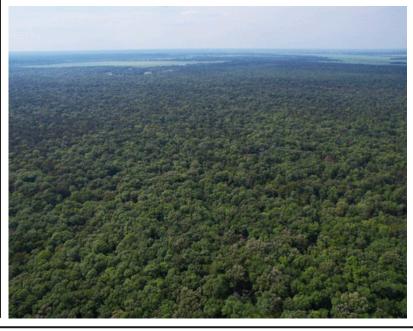

#### PROPERTY DESCRIPTION.

Hunting & Fishing property on Big Lake. Great chance to own 89.8 +/- acres of hunting land and a separate .193 +/- acre lot. Great deer on property and enjoy all the fishing you want. With private road access to a privately lake, this is a great recreational opportunity. The lot currently has shared water and separate electric on the lot. Surveys available for both lot and land. This is a Gated, Restricted area for property owners only. Tons of wildlife out here! Trinity River is close by. weekend Great getaway location for hunting and fishing.