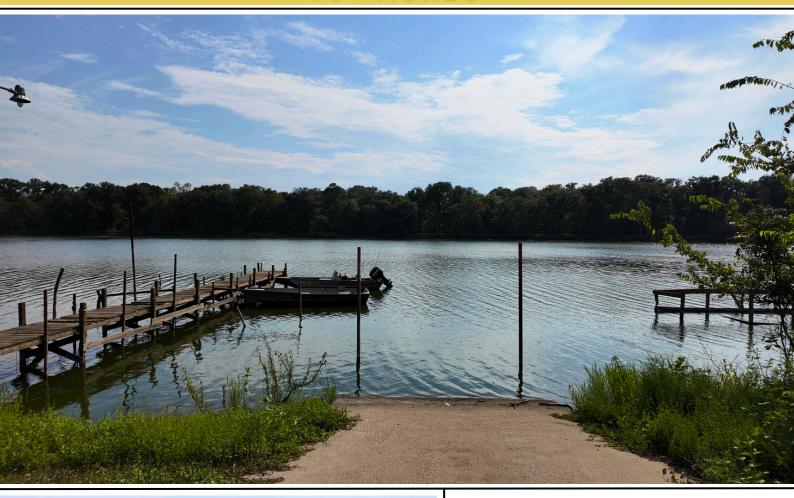

#### PROPERTY DESCRIPTION.

Hunting & Fishing property on Big Lake. Great chance to own 89.8 +/- acres of hunting land and a separate .193 +/- acre lot. Great deer on property and enjoy all the fishing you want. With private road access to a privately lake, this is a great recreational opportunity. The lot currently has shared water and separate electric on the lot. Surveys available for both lot and land. This is a Gated, Restricted area for property owners only. Tons of wildlife out here! Trinity River is close by. weekend Great getaway location for hunting and fishing.