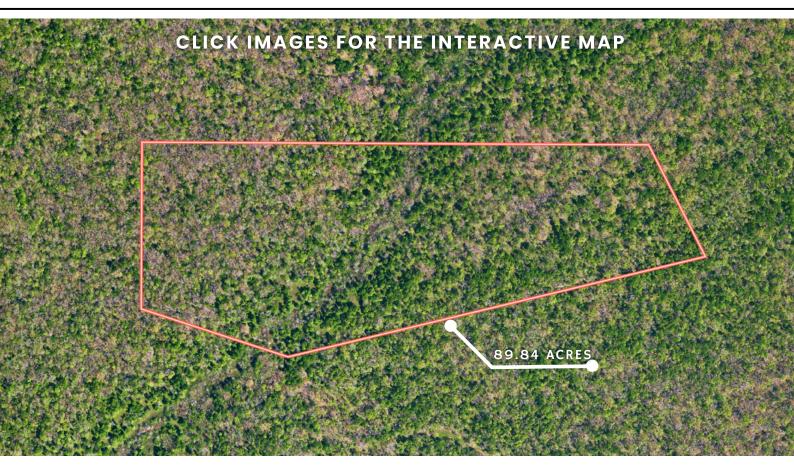

## O PRIVATE RD 6903, PALESTINE, TX, 75803 ANDERSON COUNTY

90± ACRES

#### PROPERTY DESCRIPTION.

Hunting & Fishing property on Big Lake. Great chance to own 89.8 +/- acres of hunting land and a separate .193 +/- acre lot. Great deer on property and enjoy all the fishing you want. With private road access to a privately lake, this is a great recreational opportunity. The lot currently has shared water and separate electric on the lot. Surveys available for both lot and land. This is a Gated, Restricted area for property owners only. Tons of wildlife out here! Trinity River is close by. weekend Great getaway location for hunting and fishing.