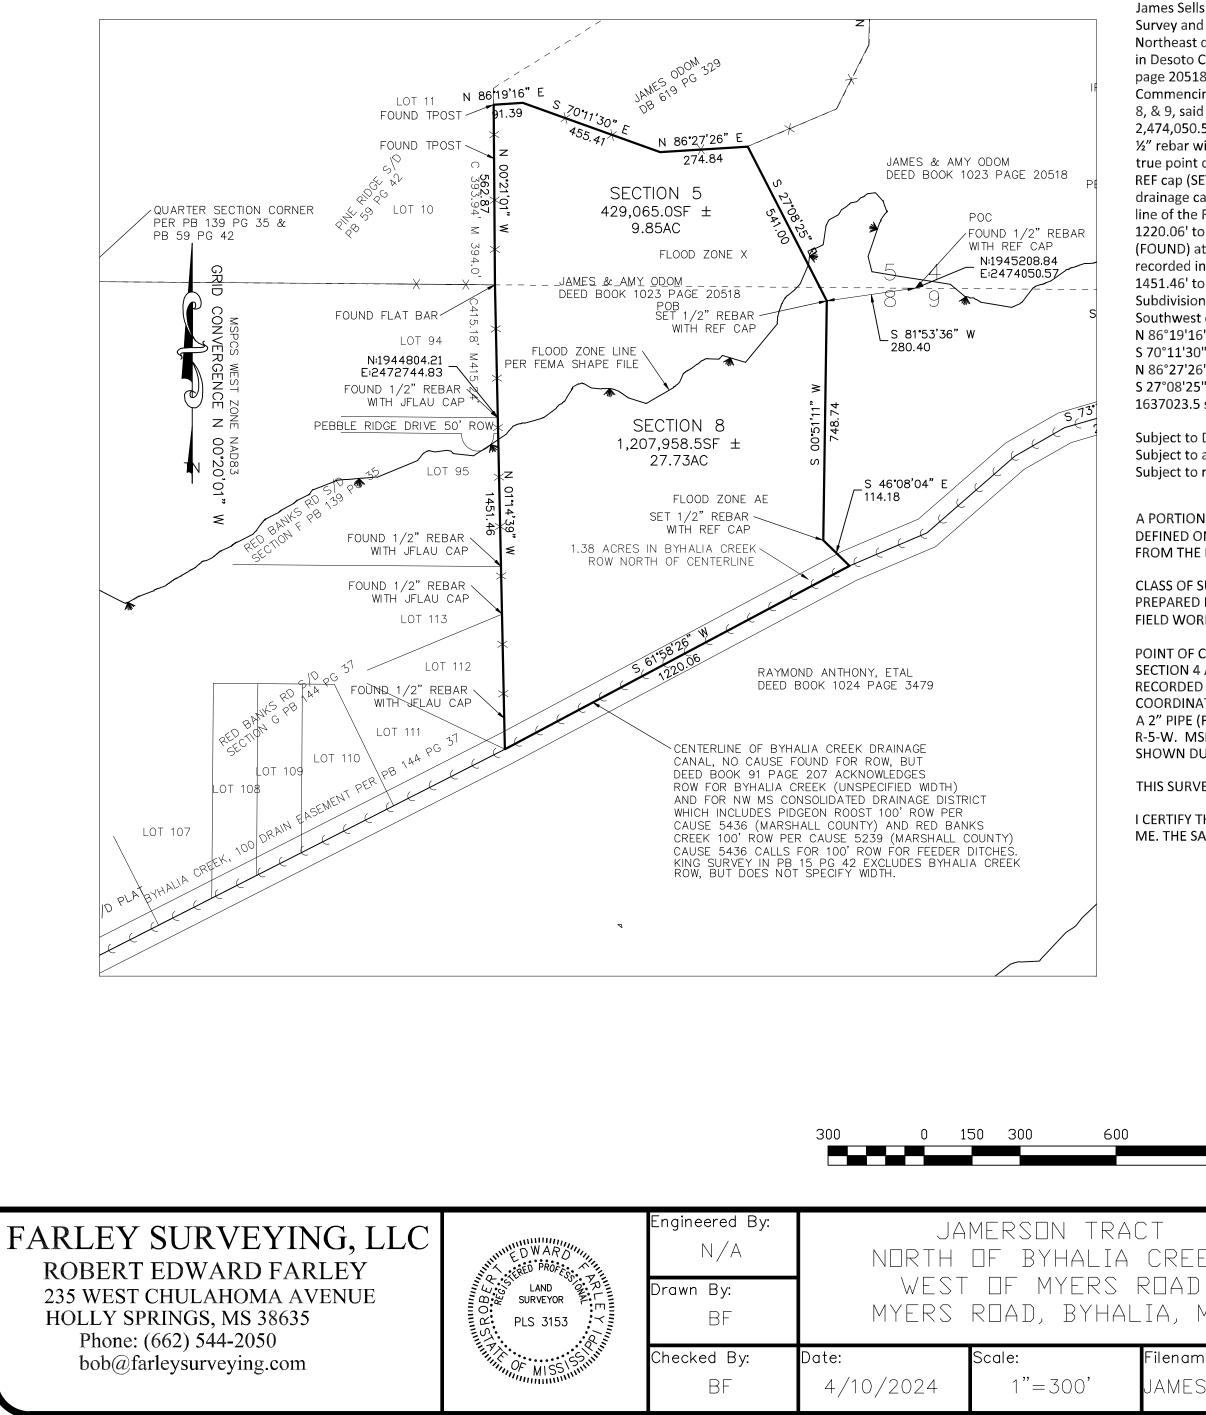

Survey and description of a 37.58 acre tract in the Southeast quarter of Section 5 (9.85 acres), the Northeast quarter (27.73 acres) of Section 8 Township 3 South, Range 5 West of the Chickasaw Cession in Desoto County, being part of the James and Amy Odom property as recorded in Deed Book 1023 page 20518 in the Desoto County Chancery Court clerks office, and being more particularly described as: Commencing and beginning at a ½" rebar with REF cap (FOUND) at the corner common to sections 4, 5, 8, & 9, said rebar having a Mississippi State Plane West zone coordinate of North 1,945,208.84, East 2,474,050.57 and being the true point of beginning; thence S 81°53'36" W a distance of 280.40' to a 1/2" rebar with REF cap (SET) at a fence post in a new line of said Odom property, said rebar being the true point of beginning; thence \$ 00°51'11" W along a new line a distance of 748.74' to a ½" rebar with REF cap (SET),; thence S 46°08'04" E a distance of 114.18' to a point in the centerline of Byhalia Creek drainage canal; thence S 61°58'26" W along said Byhalia Creek drainage canal centerline being the North line of the Raymond Anthony property as recorded in Deed Book 1024 page 3479 a distance of 1220.06' to a a point; thence N 01°14'39" W departing said Byhalia Creek canal passing a ½" rebar (FOUND) at 96.50'and continuing along the East line of the Red Banks Road subdivision Section G recorded in Plat Book 144 page 37 and Section F recorded in Plat Book 139 page 35 a total distance of 1451.46' to a ¼" x 1" flat bar (FOUND),; thence N 00°21'01" W along the East line of the Pine Ridge Subdivision as recorded in Plat Book 59 page 42 a distance of 562.87' to a tpost (FOUND) at the Southwest corner of the James Odom property as recorded in Deed Book 619 page 329,; thence N 86°19'16" E along said James Odom property a distance of 91.39' to a tpost (FOUND); thence S 70°11'30" E along said James Odom property a distance of 455.41' to a tpost (FOUND),; thence N 86°27'26" E along said James Odom property a distance of 274.84'to a tpost (FOUND),; thence S 27°08'25" E along a new line a distance of 541.00' to the point of beginning, having an area of 1637023.5 square feet, 37.58 acres. The bearings in this description are MSPCS West zone derived.

Subject to Desoto County subdivision and zoning regulations. Subject to any easements for utilities. Subject to road right of way.

A PORTION OF THIS PROPERTY LIES WITHIN THE FLOOD HAZARD AREA AS DEFINED ON FEMA FIRM PANEL 28033C0300G EFFECTIVE 6/4/2007. THE LINES FROM THE FEMA SHAPE FILE ARE DEPICTED HEREON.

CLASS OF SURVEY "C" SUBURBAN PREPARED FOR JAMES ODOM FIELD WORK AS OF 4/5/2024

POINT OF COMMENCEMENT IS A ½" REBAR WITH REF CAP (SET) AT THE SOUTHWEST CORNER OF SECTION 4 AS DETERMINED BY SURVEY BY THOMAS W KING SR DATED MARCH 31, 1976 AND RECORDED IN PLAT BOOK 15 PAGE 22. THIS REBAR HAS A MISSISSIPPI STATE PLANE WEST ZONE COORDINATE OF NORTH 1945208.84, EAST 2474050.57 AND LIES N63°50'20"W 5989.60' FROM A 2" PIPE (FOUND) AT THE SOUTHEAST CORNER OF THE NORTHEAST QUARTER OF SECTION 4, T-3-S, R-5-W. MSPCS WEST ZONE COORDINATE OF NORTH 1,942,568.04, EAST 2,479,426.58 PIPE NOT SHOWN DUE TO SCALE LIMITATIONS.

THIS SURVEY DONE WITHOUT THE BENEFIT OF A TITLE COMMITMENT. NO LIABILITY ASSUMED.

I CERTIFY THIS TO BE A CLASS "C" SURVEY, AND THAT THIS PLAT IS DRAWN FROM A GROUND SURVEY BY ME. THE SAME IS CORRECT TO THE BEST OF MY KNOWLEDGE AND BELIEF. ROBERT E. FARLEY RPLS #3153.