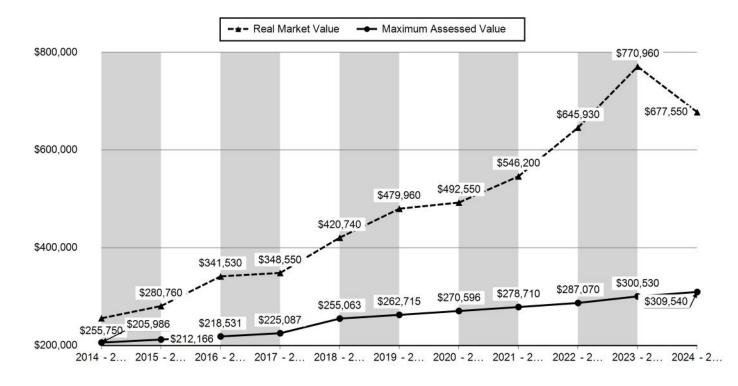

| \$0         | \$0         | \$0         | \$0         | \$0         |  |  |  |  |

| 2019 - 2020 | 2020 - 2021 | 2021 - 2022 | 2022 - 2023 | 2023 - 2024 | 2024 - 2025 |
|-------------|-------------|-------------|-------------|-------------|-------------|
| \$5,430     | \$5,430     | \$5,430     | \$5,430     | \$5,430     | \$5,430     |
| \$474,530   | \$487,120   | \$540,770   | \$640,500   | \$765,530   | \$672,120   |
| \$479,960   | \$492,550   | \$546,200   | \$645,930   | \$770,960   | \$677,550   |
| \$262,715   | \$270,596   | \$278,710   | \$287,070   | \$300,530   | \$309,540   |
| \$267,525   | \$275,246   | \$283,370   | \$291,740   | \$305,312   | \$314,345   |
| \$0         | \$0         | \$0         | \$0         | \$0         | \$0         |



| Tax P | Tax Payment History |                     |                     |            |                    |              |                    |                     |                    |  |
|-------|---------------------|---------------------|---------------------|------------|--------------------|--------------|--------------------|---------------------|--------------------|--|
| Year  | Date Due            | Transaction<br>Type | Transaction<br>Date | As Of Date | Amount<br>Received | Tax Due      | Discount<br>Amount | Interest<br>Charged | Refund<br>Interest |  |
| 2024  | 11/15/2024          | IMPOSED             | 10/03/2024          | 11/15/2024 | \$0.00             | \$3,838.90   | \$0.00             | \$0.00              | \$0.00             |  |
|       |