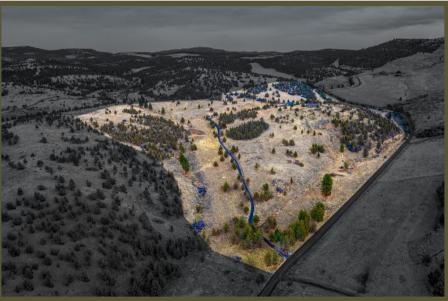

# INTRODUCTION

Discover your dream retreat on over 162 acres of stunning rolling hills with panoramic views of the Cascade Mountains, rolling hills and lush irrigated land. This 2,468 sq. ft. custom home boasts 4 bedrooms, 2.5 bathrooms, and a wealth of thoughtful renovations that combine modern efficiency with timeless charm. Flooded with natural light through floor-to-ceiling windows, the home features a wraparound porch, radiant-heated floors in the spa-like primary bathroom, and a versatile upstairs bonus room/4th bedroom with a private deck. The open floor plan highlights wood and stone finishes, live-edge trim, and vaulted ceilings for a cozy yet refined ambiance. Recent upgrades include a new roof, heat pump (2018), water heater (2019), wood stove, and a Nationwide solar panel system with a transferable warranty. Perfect for outdoor enthusiasts, the property offers greenhouses, sheds, corrals, a fenced garden, and an orchard. A spacious multi-purpose shop with 3 large bays, a heated workshop, RV hookups, and a bathroom provides limitless potential. Adventure awaits with ample space for ATV trails, hiking, horseback riding, and even hunting (LOP tag available or private unit application). Enjoy unparalleled privacy just 10 minutes from town, where modern convenience meets serene countryside living. Don't miss this unique opportunity to own a breathtaking estate.

# LAND