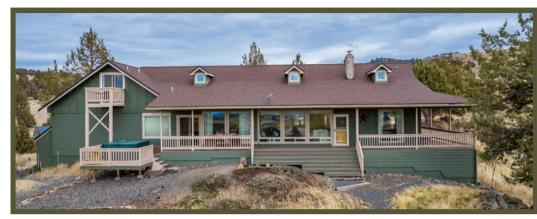

# INTRODUCTION

Discover your dream retreat on over 162 acres of stunning rolling hills with panoramic views of the Cascade Mountains, rolling hills and lush irrigated land. This 2,468 sq. ft. custom home boasts 4 bedrooms, 2.5 bathrooms, and a wealth of thoughtful renovations that combine modern efficiency with timeless charm. Flooded with natural light through floor-to-ceiling windows, the home features a wraparound porch, radiant-heated floors in the spa-like primary bathroom, and a versatile upstairs bonus room/4th bedroom with a private deck. The open floor plan highlights wood and stone finishes, live-edge trim, and vaulted ceilings for a cozy yet refined ambiance. Recent upgrades include a new roof, heat pump (2018), water heater (2019), wood stove, and a Nationwide solar panel system with a transferable warranty. Perfect for outdoor enthusiasts, the property offers greenhouses, sheds, corrals, a fenced garden, and an orchard. A spacious multi-purpose shop with 3 large bays, a heated workshop, RV hookups, and a bathroom provides limitless potential. Adventure awaits with ample space for ATV trails, hiking, horseback riding, and even hunting (LOP tag available or private unit application). Enjoy unparalleled privacy just 10 minutes from town, where modern convenience meets serene countryside living. Don't miss this unique opportunity to own a breathtaking estate.

# HOME

### HOME

### 2468 sqft

- 4 Bedroom, 2.5 bathroom
- vaulted ceilings
- walk-in closet
- clawfoot soaking tub
- dual sinks
- radiant heated floors in bathroom
- wrap around porch
- concrete patio
- fireplace
- large windows providing natural light
- expansive views