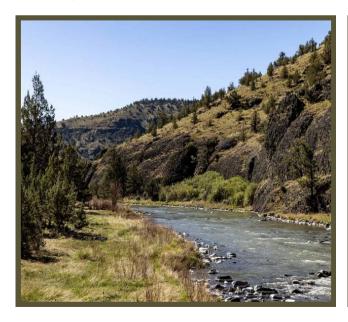

The area is defined by its high desert environment, characterized by rolling hills, juniper forests, and wide-open skies. Nearby, the Ochoco National Forest offers endless opportunities for hiking, fishing, camping, and wildlife observation. The Prineville Reservoir, a short drive from town, is a popular spot for boating, swimming, and stargazing due to the area's low light pollution. In recent years, Prineville has gained recognition as a hub for tech infrastructure, with major companies establishing data centers in the area due to its favorable climate and reliable energy resources. Despite this growth, Prineville retains its small-town charm and strong connection to the natural environment, making it a unique blend of tradition and modernity.