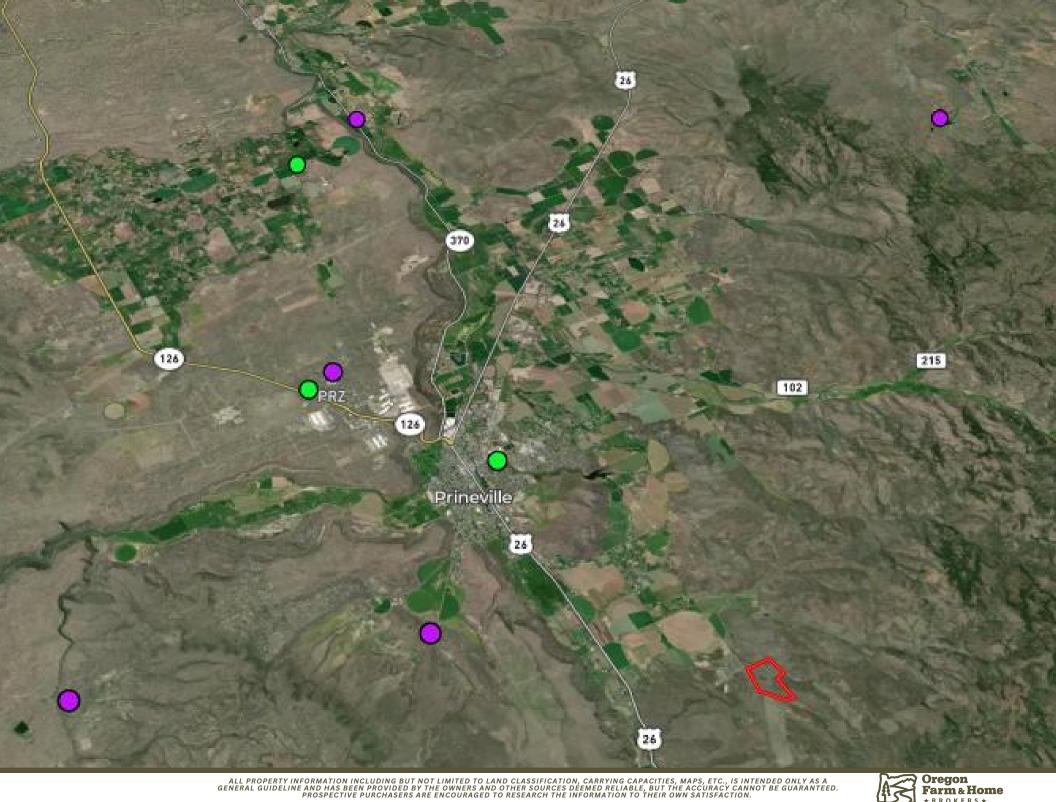

## **SOIL REPORT**

SOIL REPORT PROVIDED BY LANDID

### MAJORITY SOIL TYPES

- OLDSFERRY-VENATOR COMPLEX
- MEADOWRIDGE ASHY SAND LOAM

| SOIL CODE | SOIL DESCRIPTION                                               | ACRES         | %     |
|-----------|----------------------------------------------------------------|---------------|-------|
| 125       | Oldsferry-Venator complex, 12 to 35 percent south slopes       | 57.16         | 35.21 |
| 037       | Meadowridge ashy sandy loam, 12 to 35 percent north slopes     | 56.37         | 34.73 |
| 122       | Era ashy sandy loam, 3 to 8 percent slopes                     | 19.88         | 12.25 |
| 227       | Slayton ashy sandy loam, 1 to 12 percent slopes                | 14.69         | 9.05  |
| 120       | Powelibutte-Skulihollow complex, 12 to 30 percent north slopes | 14.24         | 8.77  |
| TOTALS    |                                                                | 162.3<br>4(*) | 100%  |

(\*) Total acres may differ in the second decimal compared to the sum of each ac due to a round error because we only show the acres of each soil with two decir

| Increased Limitations | and Haz    | ards  |       |         |       |   |   |
|-----------------------|------------|-------|-------|---------|-------|---|---|
|                       |            |       |       |         |       |   |   |
| Decreased Adaptabili  | ity and Fr | eedom | of Ch | ioice ( | Jsers |   |   |
| Land, Capability      |            |       |       |         |       |   |   |
|                       | 1          | 2     | 3     | 4       | 5     | 6 | 7 |
| 'Wild Life'           |            |       |       |         |       |   |   |
| Forestry              |            |       |       |         |       |   |   |
| Limited               |            | ٠     |       | *       |       |   |   |
| Moderate              |            | ٠     |       |         |       |   |   |
| Intense               |            |       |       |         |       |   |   |
| Limited               |            |       |       |         |       |   |   |
| Moderate              |            |       |       |         |       |   |   |
| Intense               |            |       |       |         |       |   |   |
| Very Intense          |            |       |       |         |       |   |   |