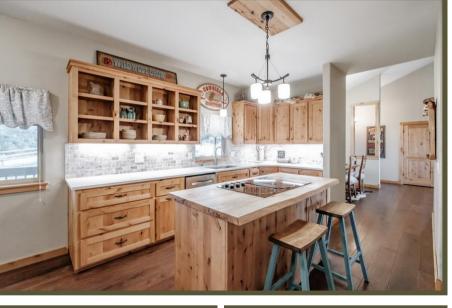

# INTRODUCTION

Discover your dream retreat on over 162 acres of stunning rolling hills with panoramic views of the Cascade Mountains, rolling hills and lush irrigated land. This 2,468 sq. ft. custom home boasts 4 bedrooms, 2.5 bathrooms, and a wealth of thoughtful renovations that combine modern efficiency with timeless charm. Flooded with natural light through floor-to-ceiling windows, the home features a wraparound porch, radiant-heated floors in the spa-like primary bathroom, and a versatile upstairs bonus room/4th bedroom with a private deck. The open floor plan highlights wood and stone finishes, live-edge trim, and vaulted ceilings for a cozy yet refined ambiance. Recent upgrades include a new roof, heat pump (2018), water heater (2019), wood stove, and a Nationwide solar panel system with a transferable warranty. Perfect for outdoor enthusiasts, the property offers greenhouses, sheds, corrals, a fenced garden, and an orchard. A spacious multi-purpose shop with 3 large bays, a heated workshop, RV hookups, and a bathroom provides limitless potential. Adventure awaits with ample space for ATV trails, hiking, horseback riding, and even hunting (LOP tag available or private unit application). Enjoy unparalleled privacy just 10 minutes from town, where modern convenience meets serene countryside living. Don't miss this unique opportunity to own a breathtaking estate.

### 2468 sqft

- 4 Bedroom, 2.5 bathroom
- vaulted ceilings
- walk-in closet
- clawfoot soaking tub
- dual sinks
- radiant heated floors in bathroom
- wrap around porch
- concrete patio
- fireplace
- large windows providing natural light
- expansive views