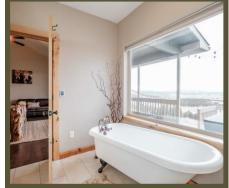

### 2468 sqft

- 4 Bedroom, 2.5 bathroom
- vaulted ceilings
- walk-in closet
- clawfoot soaking tub
- dual sinks
- radiant heated floors in bathroom
- wrap around porch
- concrete patio
- fireplace
- large windows providing natural light
- expansive views