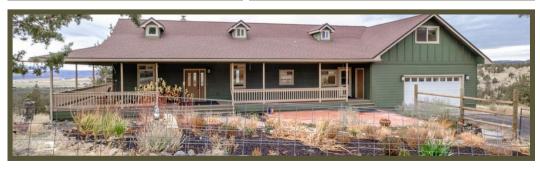

# INTRODUCTION

Discover your dream retreat on over 162 acres of stunning rolling hills with panoramic views of the Cascade Mountains, rolling hills and lush irrigated land. This 2,468 sq. ft. custom home boasts 4 bedrooms, 2.5 bathrooms, and a wealth of thoughtful renovations that combine modern efficiency with timeless charm. Flooded with natural light through floor-to-ceiling windows, the home features a wraparound porch, radiant-heated floors in the spa-like primary bathroom, and a versatile upstairs bonus room/4th bedroom with a private deck. The open floor plan highlights wood and stone finishes, live-edge trim, and vaulted ceilings for a cozy yet refined ambiance. Recent upgrades include a new roof, heat pump (2018), water heater (2019), wood stove, and a Nationwide solar panel system with a transferable warranty. Perfect for outdoor enthusiasts, the property offers greenhouses, sheds, corrals, a fenced garden, and an orchard. A spacious multi-purpose shop with 3 large bays, a heated workshop, RV hookups, and a bathroom provides limitless potential. Adventure awaits with ample space for ATV trails, hiking, horseback riding, and even hunting (LOP tag available or private unit application). Enjoy unparalleled privacy just 10 minutes from town, where modern convenience meets serene countryside living. Don't miss this unique opportunity to own a breathtaking estate.