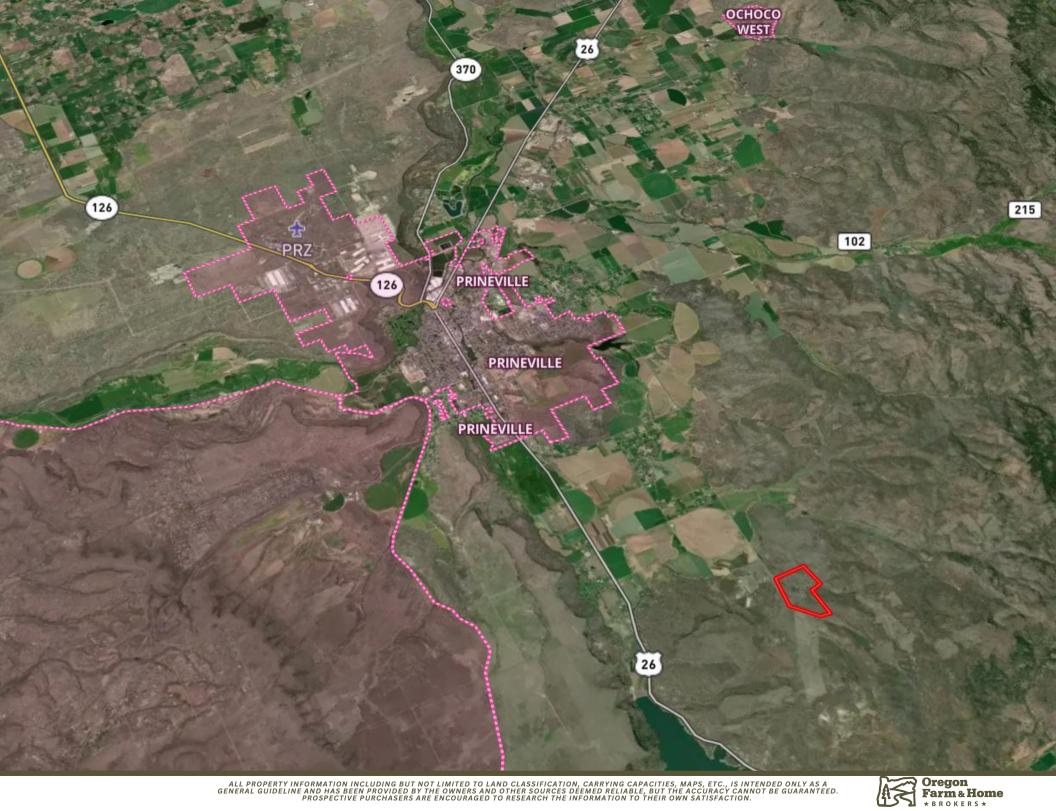

# **PROPERTY MAPS**

### MAPS PROVIDED VIA LANDID

- PROPERTY BOUNDARIES
- TOPOGRAPHIC
- CITY LIMITS
- AIRPORTS