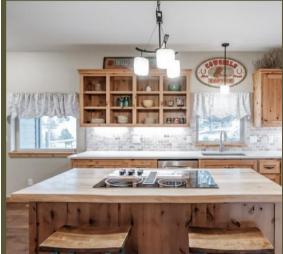

# INTRODUCTION

Discover your dream retreat on over 162 acres of stunning rolling hills with panoramic views of the Cascade Mountains, rolling hills and lush irrigated land. This 2,468 sq. ft. custom home boasts 4 bedrooms, 2.5 bathrooms, and a wealth of thoughtful renovations that combine modern efficiency with timeless charm. Flooded with natural light through floor-to-ceiling windows, the home features a wraparound porch, radiant-heated floors in the spa-like primary bathroom, and a versatile upstairs bonus room/4th bedroom with a private deck. The open floor plan highlights wood and stone finishes, live-edge trim, and vaulted ceilings for a cozy yet refined ambiance. Recent upgrades include a new roof, heat pump (2018), water heater (2019), wood stove, and a Nationwide solar panel system with a transferable warranty. Perfect for outdoor enthusiasts, the property offers greenhouses, sheds, corrals, a fenced garden, and an orchard. A spacious multi-purpose shop with 3 large bays, a heated workshop, RV hookups, and a bathroom provides limitless potential. Adventure awaits with ample space for ATV trails, hiking, horseback riding, and even hunting (LOP tag available or private unit application). Enjoy unparalleled privacy just 10 minutes from town, where modern convenience meets serene countryside living. Don't miss this unique opportunity to own a breathtaking estate.

### 2468 sqft

- 4 Bedroom, 2.5 bathroom
- vaulted ceilings
- walk-in closet
- clawfoot soaking tub
- dual sinks
- radiant heated floors in bathroom
- wrap around porch
- concrete patio
- fireplace
- large windows providing natural light
- expansive views