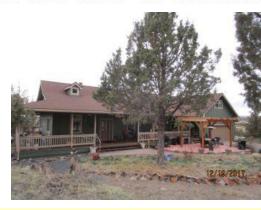

# INTRODUCTION

Discover your dream retreat on over 162 acres of stunning rolling hills with panoramic views of the Cascade Mountains, rolling hills and lush irrigated land. This 2,468 sq. ft. custom home boasts 4 bedrooms, 2.5 bathrooms, and a wealth of thoughtful renovations that combine modern efficiency with timeless charm. Flooded with natural light through floor-to-ceiling windows, the home features a wraparound porch, radiant-heated floors in the spa-like primary bathroom, and a versatile upstairs bonus room/4th bedroom with a private deck. The open floor plan highlights wood and stone finishes, live-edge trim, and vaulted ceilings for a cozy yet refined ambiance. Recent upgrades include a new roof, heat pump (2018), water heater (2019), wood stove, and a Nationwide solar panel system with a transferable warranty. Perfect for outdoor enthusiasts, the property offers greenhouses, sheds, corrals, a fenced garden, and an orchard. A spacious multi-purpose shop with 3 large bays, a heated workshop, RV hookups, and a bathroom provides limitless potential. Adventure awaits with ample space for ATV trails, hiking, horseback riding, and even hunting (LOP tag available or private unit application). Enjoy unparalleled privacy just 10 minutes from town, where modern convenience meets serene countryside living. Don't miss this unique opportunity to own a breathtaking estate.