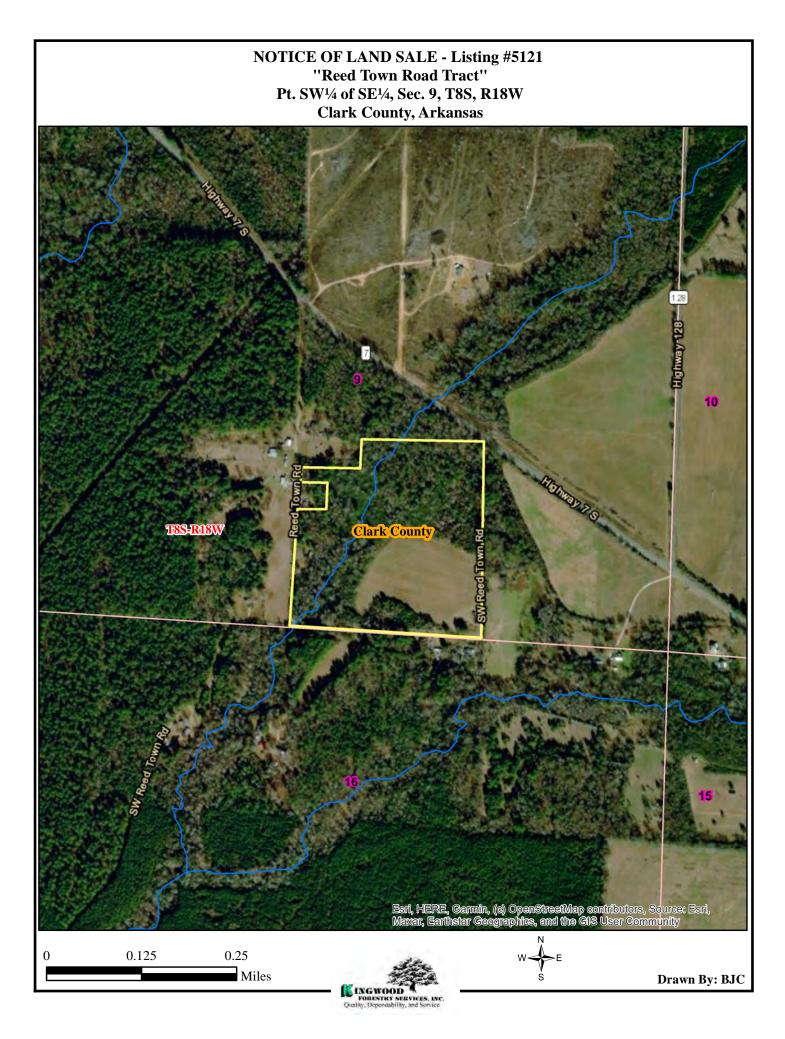

# \$110,000.00

Visit our website www.kingwoodforestry.com to view maps and additional photographs.

Kingwood Forestry Services, Inc. has been authorized to manage the sale of the Reed Town Road Tract described as part of SW<sup>1</sup>/<sub>4</sub> of SE<sup>1</sup>/<sub>4</sub>, Section 9, Township 8 South, Range 18 West, containing 37 acres, more or less, Clark County, Arkansas (see attached maps).

The tract is located ten (10) miles southeast of Arkadelphia, Arkansas. Access is excellent with Reed Town and SW Reed Town Roads. Terrain is relatively flat with small creek. Mix of native timber and productive hay pasture. Utilities are available at property. Great opportunity for homesite with country setting. Hunting/recreation opportunities.