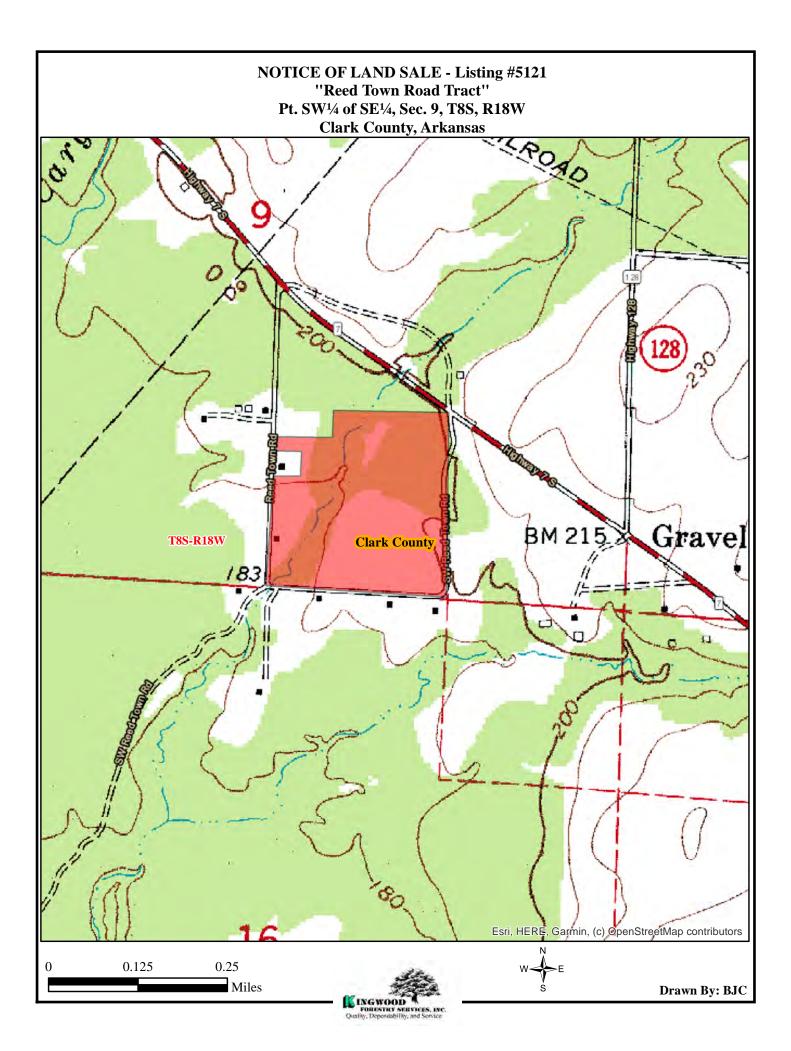

# \$110,000.00

Visit our website www.kingwoodforestry.com to view maps and additional photographs.

Kingwood Forestry Services, Inc. has been authorized to manage the sale of the Reed Town Road Tract described as part of SW<sup>1</sup>/<sub>4</sub> of SE<sup>1</sup>/<sub>4</sub>, Section 9, Township 8 South, Range 18 West, containing 37 acres, more or less, Clark County, Arkansas (see attached maps).

The tract is located ten (10) miles southeast of Arkadelphia, Arkansas. Access is excellent with Reed Town and SW Reed Town Roads. Terrain is relatively flat with small creek. Mix of native timber and productive hay pasture. Utilities are available at property. Great opportunity for homesite with country setting. Hunting/recreation opportunities.