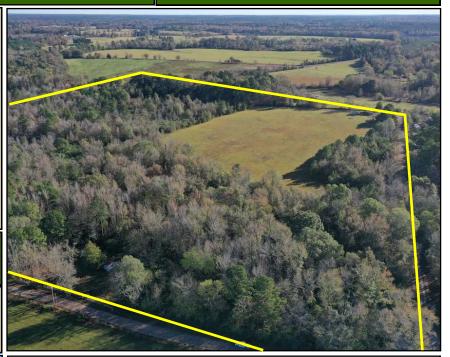

# LAND FOR SALE

**Reed Town Road Tract** Clark County, Arkansas

- ±37 Acres in Clark County, AR
- Ready for Future Homesite with Utilities
- Mix of Native Timber and Hay Pasture
- Great Opportunity for Country Living near Arkadelphia, Arkansas

# \$110,000.00

Visit our website www.kingwoodforestry.com to view maps and additional photographs.

Kingwood Forestry Services, Inc. has been authorized to manage the sale of the Reed Town Road Tract described as part of SW<sup>1</sup>/<sub>4</sub> of SE<sup>1</sup>/<sub>4</sub>, Section 9, Township 8 South, Range 18 West, containing 37 acres, more or less, Clark County, Arkansas (see attached maps).

The tract is located ten (10) miles southeast of Arkadelphia, Arkansas. Access is excellent with Reed Town and SW Reed Town Roads. Terrain is relatively flat with small creek. Mix of native timber and productive hay pasture. Utilities are available at property. Great opportunity for homesite with country setting. Hunting/recreation opportunities.