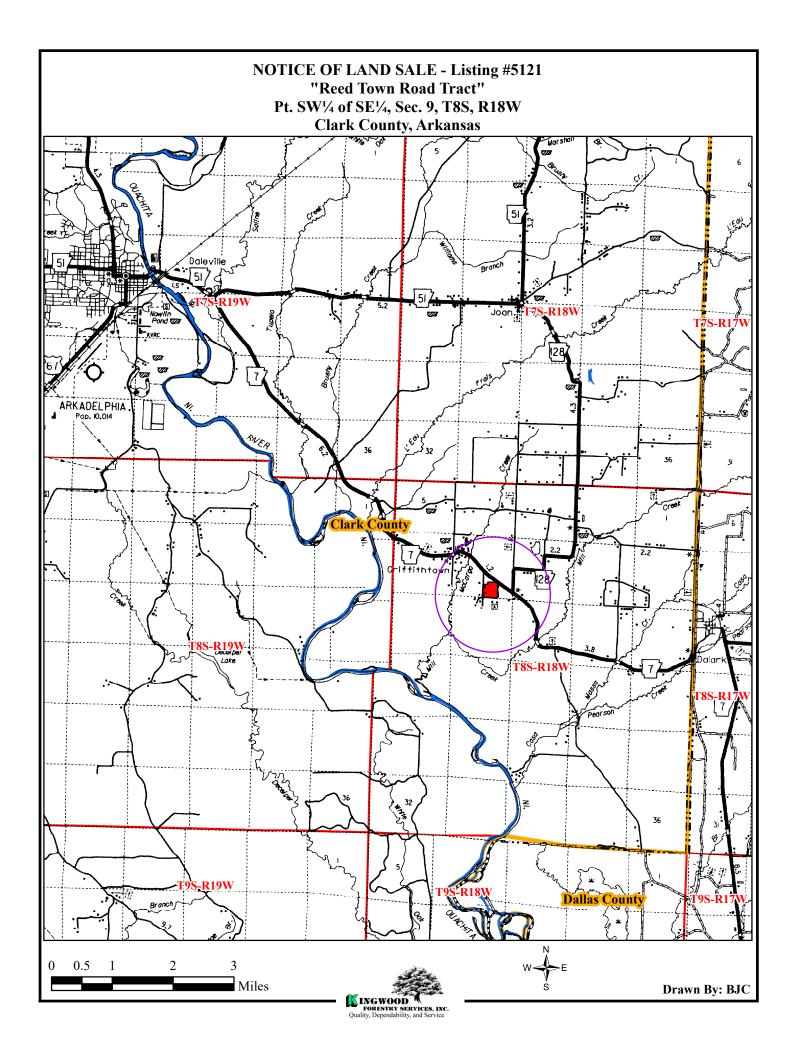

# \$110,000.00

Visit our website www.kingwoodforestry.com to view maps and additional photographs.

Kingwood Forestry Services, Inc. has been authorized to manage the sale of the Reed Town Road Tract described as part of SW<sup>1</sup>/<sub>4</sub> of SE<sup>1</sup>/<sub>4</sub>, Section 9, Township 8 South, Range 18 West, containing 37 acres, more or less, Clark County, Arkansas (see attached maps).

The tract is located ten (10) miles southeast of Arkadelphia, Arkansas. Access is excellent with Reed Town and SW Reed Town Roads. Terrain is relatively flat with small creek. Mix of native timber and productive hay pasture. Utilities are available at property. Great opportunity for homesite with country setting. Hunting/recreation opportunities.

### NOTICE OF LAND SALE REED TOWN ROAD TRACT (LISTING #5121) CLARK COUNTY, ARKANSAS