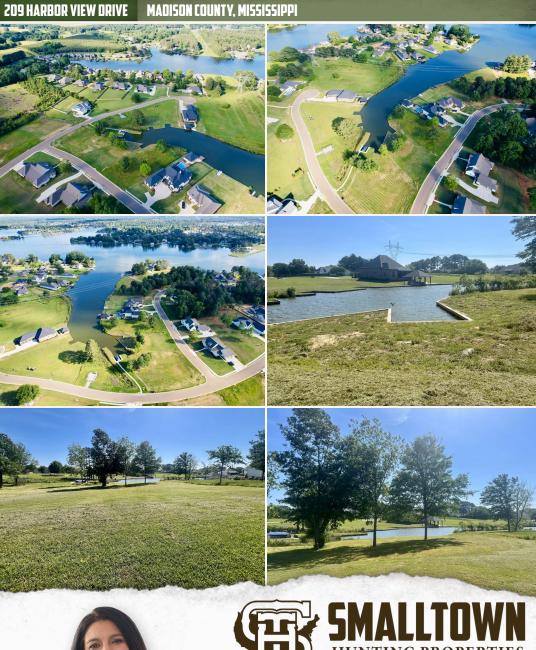

#### **PROPERTY INFORMATION:**

- 0.4823± Acre Waterfront Lot
- New Boat Slip and Seawall
- House Plans upon Request
- Paved Roads
- HOA Restrictions
- Electricity, Water, and Sewer Available
- Lake Caroline Amenities: Swimming, Tennis, Walking Trails, Fishing, Boating, and So Much More

### WELCOME TO 209 HARBOR VIEW DRIVE

**WATERFRONT! WATERFRONT! WATERFRONT! WELCOME TO LAKE CAROLINE, A WELL SOUGHT-AFTER SUBDIVISION IN MADISON COUNTY, MS!** This  $0.4823\pm$ acre waterfront lot is in The Shores of Lake Caroline and is ready to go with a new boat slip and seawall for all your boating needs. The  $120\pm$  acre lake offers great entertainment for all ages: boating, skiing, fishing, or just enjoying the beautiful sunrises and sunsets. Just to the west is the  $59\pm$  acre Camden Lake, which provides fishing or kayaking for non-motorized boats. The Lake Caroline Golf Club is a private, 18-hole championship golf course located inside the community. The club includes the Grill at Lake Caroline, a nice place to grab lunch or enjoy their Sunday buffet. Tennis and pickleball courts, walking trails, and the three saltwater pools will surely keep you and your guests entertained within Lake Caroline. The close-knit community will make you feel at home when you partake in one of the fun activities the HOA offers, from a New Year's Eve celebration to a phenomenal fireworks show on the lawn on the 4th of July or any of the other gatherings throughout the year.