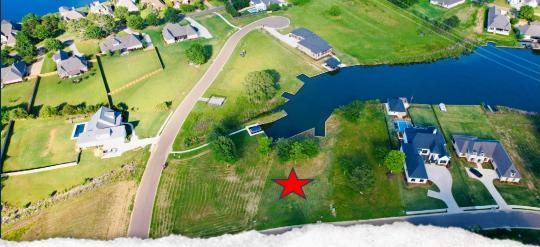

#### **PROPERTY INFORMATION:**

- 0.4823± Acre Waterfront Lot
- New Boat Slip and Seawall
- House Plans upon Request
- Paved Roads
- HOA Restrictions
- Electricity, Water, and Sewer Available
- Lake Caroline Amenities: Swimming, Tennis, Walking Trails, Fishing, Boating, and So Much More

### WELCOME TO 209 HARBOR VIEW DRIVE

**WATERFRONT! WATERFRONT! WATERFRONT! WELCOME TO LAKE CAROLINE, A WELL SOUGHT-AFTER SUBDIVISION IN MADISON COUNTY, MS!** This  $0.4823\pm$ acre waterfront lot is in The Shores of Lake Caroline and is ready to go with a new boat slip and seawall for all your boating needs. The  $120\pm$  acre lake offers great entertainment for all ages: boating, skiing, fishing, or just enjoying the beautiful sunrises and sunsets. Just to the west is the  $59\pm$  acre Camden Lake, which provides fishing or kayaking for non-motorized boats. The Lake Caroline Golf Club is a private, 18-hole championship golf course located inside the community. The club includes the Grill at Lake Caroline, a nice place to grab lunch or enjoy their Sunday buffet. Tennis and pickleball courts, walking trails, and the three saltwater pools will surely keep you and your guests entertained within Lake Caroline. The close-knit community will make you feel at home when you partake in one of the fun activities the HOA offers, from a New Year's Eve celebration to a phenomenal fireworks show on the lawn on the 4th of July or any of the other gatherings throughout the year.