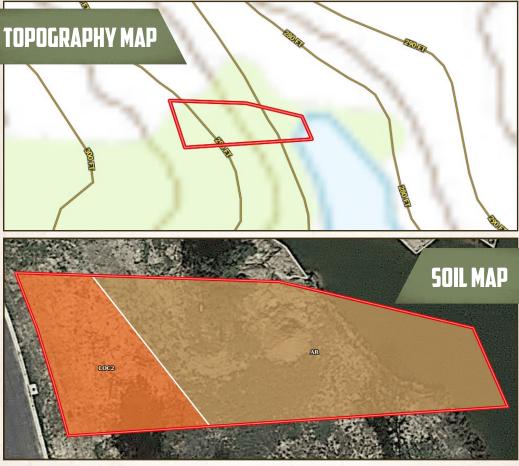

# SHALLTOWN HUNTING PROPERTIES & REAL ESTATE<sup>™</sup>

**RACHEL BOYD** RESIDENTIAL SPECIALIST C: 913-212-8419 O: 769-888-2522 rachel@smalltownproperties.com 4848 Main St. - Flora, MS 39071

| SOIL CODE | SOIL DESCRIPTION                                                    | ACRES  | %     | CPI | NCCPI | CAP  |
|-----------|---------------------------------------------------------------------|--------|-------|-----|-------|------|
| Ar        | Ariel silt loam                                                     | 0.32   | 71.11 | 0   | 76    | 2w   |
| LoC2      | Loring silt loam, 5 to 8 percent slopes, moderately eroded, central | 0.13   | 28.89 | 0   | 47    | 4e   |
| TOTALS    |                                                                     | 0.45(* | 100%  | -   | 67.62 | 2.58 |
|           |                                                                     | maline | m     | ~   |       |      |