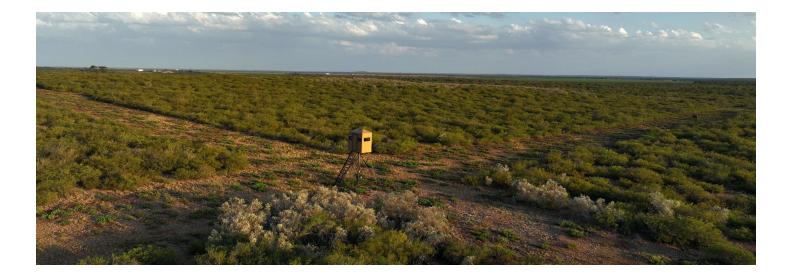

### WILDLIFE

Wildlife on the ranch consists of species native to South Texas including Whitetail deer, hogs, varmints, turkey, as well as an abundance of dove and quail thanks to the fields that the owner has planted with sesame.

#### **VEGETATION AND TERRAIN**

Sabinal Ranch has been selectively cleared and planted to entice and enhance wildlife. The property contains an  $80 \pm$  acre field for quail, a  $90 \pm$  acre field for dove, with the rest being native regrowth brush to provide cover for wildlife. Brush species include guajillo, blackbrush, persimmon, whitebrush, and guayacan. The mostly flat terrain allows you the ability to improve the property to your liking; there is some slight elevation change with a small hill along the western border.