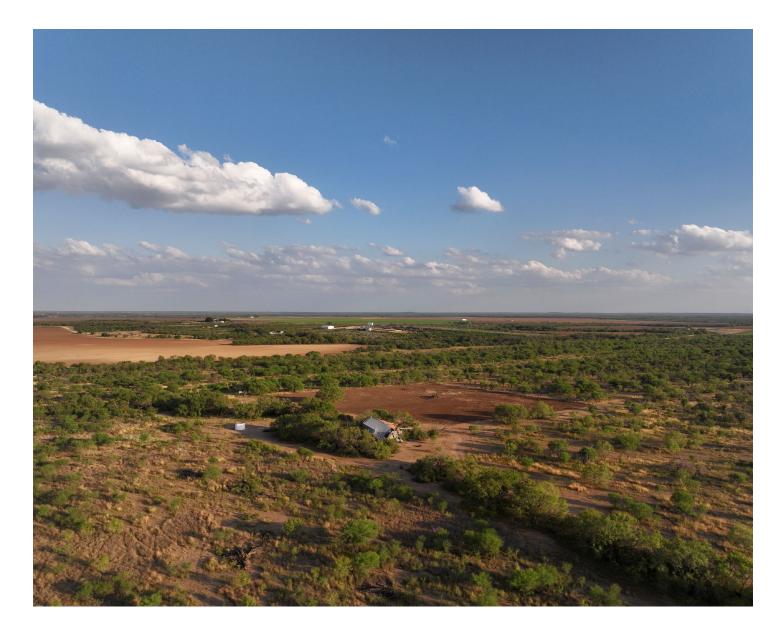

#### DESCRIPTION

Located in southeastern Uvalde County, about an hour drive from San Antonio, Sabinal Ranch is a dove hunter's paradise. With farmland to the east and south, as well as two planted fields on site, this blank slate ranch offers some of the best dove hunting along with the ability to customize the property to your liking. Whether you are an avid bird or deer hunter, looking for a recreational property, or looking for a place to build your country-living home, Paloma Landing is a property you are going to want to check out.

#### IMPROVEMENTS

This ranch is void of structural improvements. The majority of the property is low-fenced, with one high-fenced side. There are also several cross fences that separate the sesame fields and native brush land.

#### **VEGETATION AND TERRAIN**

Sabinal Ranch has been selectively cleared and planted to entice and enhance wildlife. The property contains an  $80 \pm$  acre field for quail, a  $90 \pm$  acre field for dove, with the rest being native regrowth brush to provide cover for wildlife. Brush species include guajillo, blackbrush, persimmon, whitebrush, and guayacan. The mostly flat terrain allows you the ability to improve the property to your liking; there is some slight elevation change with a small hill along the western border.