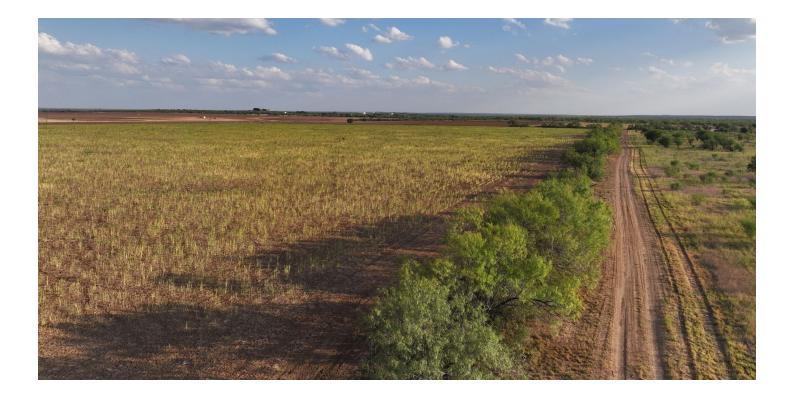

#### **VEGETATION AND TERRAIN**

Sabinal Ranch has been selectively cleared and planted to entice and enhance wildlife. The property contains an  $80 \pm$  acre field for quail, a  $90 \pm$  acre field for dove, with the rest being native regrowth brush to provide cover for wildlife. Brush species include guajillo, blackbrush, persimmon, whitebrush, and guayacan. The mostly flat terrain allows you the ability to improve the property to your liking; there is some slight elevation change with a small hill along the western border.

#### 571± ACRES UVALDE COUNTY COUNTY ROAD 301 SABINAL, TEXAS 78881

Sabinal Ranch is located off of CR 301, that runs South of Highway 90, just west of Sabinal, TX. 18± miles from Uvalde, 66± miles from San Antonio, 143± miles from Austin, 260± miles from Houston.