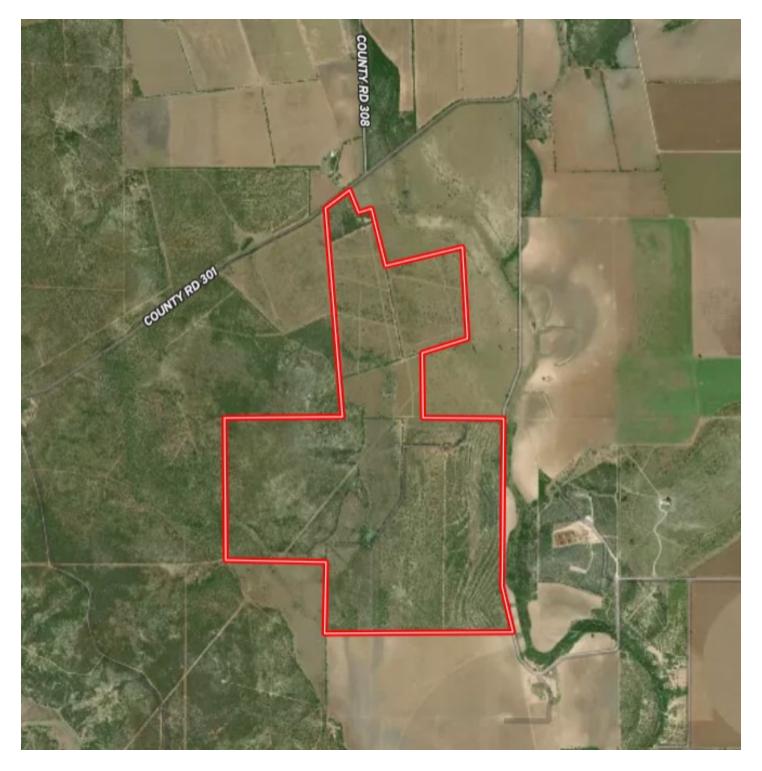

#### <u>Click here to view map</u>

#### 571± ACRES UVALDE COUNTY COUNTY ROAD 301 SABINAL, TEXAS 78881

Sabinal Ranch is located off of CR 301, that runs South of Highway 90, just west of Sabinal, TX. 18± miles from Uvalde, 66± miles from San Antonio, 143± miles from Austin, 260± miles from Houston.