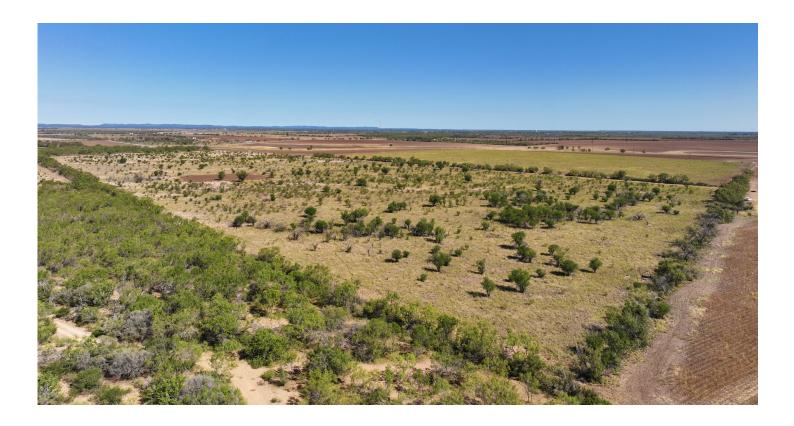

#### **VEGETATION AND TERRAIN**

Sabinal Ranch has been selectively cleared and planted to entice and enhance wildlife. The property contains an  $80 \pm$  acre field for quail, a  $90 \pm$  acre field for dove, with the rest being native regrowth brush to provide cover for wildlife. Brush species include guajillo, blackbrush, persimmon, whitebrush, and guayacan. The mostly flat terrain allows you the ability to improve the property to your liking; there is some slight elevation change with a small hill along the western border.