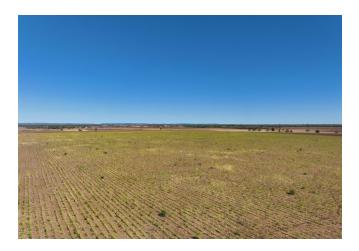

#### **VEGETATION AND TERRAIN**

Sabinal Ranch has been selectively cleared and planted to entice and enhance wildlife. The property contains an  $80 \pm$  acre field for quail, a  $90 \pm$  acre field for dove, with the rest being native regrowth brush to provide cover for wildlife. Brush species include guajillo, blackbrush, persimmon, whitebrush, and guayacan. The mostly flat terrain allows you the ability to improve the property to your liking; there is some slight elevation change with a small hill along the western border.