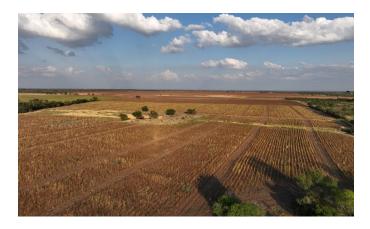

#### DESCRIPTION

Located in southeastern Uvalde County, about an hour drive from San Antonio, Sabinal Ranch is a dove hunter's paradise. With farmland to the east and south, as well as two planted fields on site, this blank slate ranch offers some of the best dove hunting along with the ability to customize the property to your liking. Whether you are an avid bird or deer hunter, looking for a recreational property, or looking for a place to build your country-living home, Paloma Landing is a property you are going to want to check out.

#### **VEGETATION AND TERRAIN**

Sabinal Ranch has been selectively cleared and planted to entice and enhance wildlife. The property contains an  $80 \pm$  acre field for quail, a  $90 \pm$  acre field for dove, with the rest being native regrowth brush to provide cover for wildlife. Brush species include guajillo, blackbrush, persimmon, whitebrush, and guayacan. The mostly flat terrain allows you the ability to improve the property to your liking; there is some slight elevation change with a small hill along the western border.