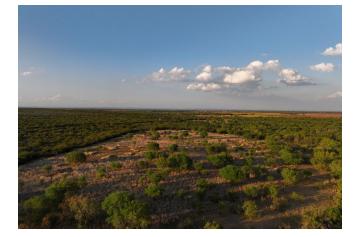

#### **VEGETATION AND TERRAIN**

Sabinal Ranch has been selectively cleared and planted to entice and enhance wildlife. The property contains an  $80 \pm$  acre field for quail, a  $90 \pm$  acre field for dove, with the rest being native regrowth brush to provide cover for wildlife. Brush species include guajillo, blackbrush, persimmon, whitebrush, and guayacan. The mostly flat terrain allows you the ability to improve the property to your liking; there is some slight elevation change with a small hill along the western border.