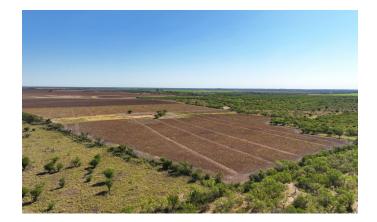

#### DESCRIPTION

Located in southeastern Uvalde County, about an hour drive from San Antonio, Sabinal Ranch is a dove hunter's paradise. With farmland to the east and south, as well as two planted fields on site, this blank slate ranch offers some of the best dove hunting along with the ability to customize the property to your liking. Whether you are an avid bird or deer hunter, looking for a recreational property, or looking for a place to build your country-living home, Paloma Landing is a property you are going to want to check out.

#### **VEGETATION AND TERRAIN**

Sabinal Ranch has been selectively cleared and planted to entice and enhance wildlife. The property contains an  $80 \pm$  acre field for quail, a  $90 \pm$  acre field for dove, with the rest being native regrowth brush to provide cover for wildlife. Brush species include guajillo, blackbrush, persimmon, whitebrush, and guayacan. The mostly flat terrain allows you the ability to improve the property to your liking; there is some slight elevation change with a small hill along the western border.