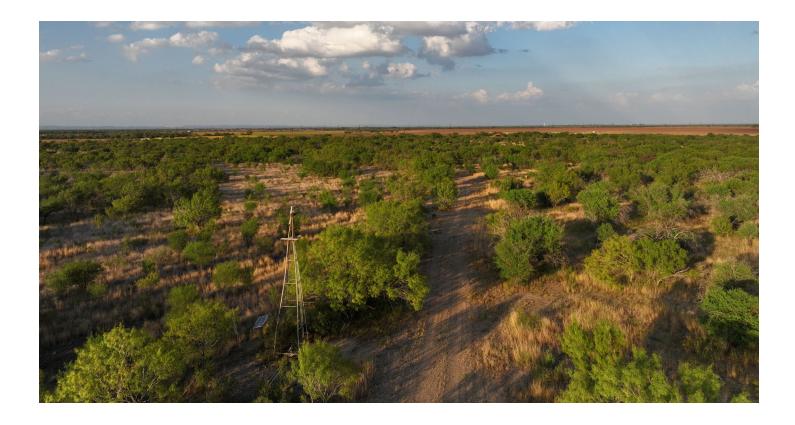

#### WATER

Two ponds are located on the property along a tributary of Nolton Creek. These ponds help provide water for wildlife. There is also one water well on the property. The well is believed to produce 2-3 gallons per minute and is 100'± deep.