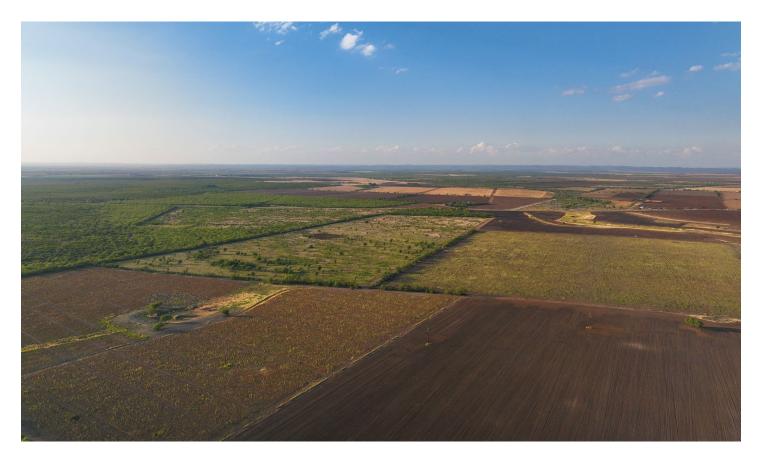

#### **VEGETATION AND TERRAIN**

Sabinal Ranch has been selectively cleared and planted to entice and enhance wildlife. The property contains an  $80 \pm$  acre field for quail, a  $90 \pm$  acre field for dove, with the rest being native regrowth brush to provide cover for wildlife. Brush species include guajillo, blackbrush, persimmon, whitebrush, and guayacan. The mostly flat terrain allows you the ability to improve the property to your liking; there is some slight elevation change with a small hill along the western border.

#### DESCRIPTION

Located in southeastern Uvalde County, about an hour drive from San Antonio, Sabinal Ranch is a dove hunter's paradise. With farmland to the east and south, as well as two planted fields on site, this blank slate ranch offers some of the best dove hunting along with the ability to customize the property to your liking. Whether you are an avid bird or deer hunter, looking for a recreational property, or looking for a place to build your country-living home, Paloma Landing is a property you are going to want to check out.