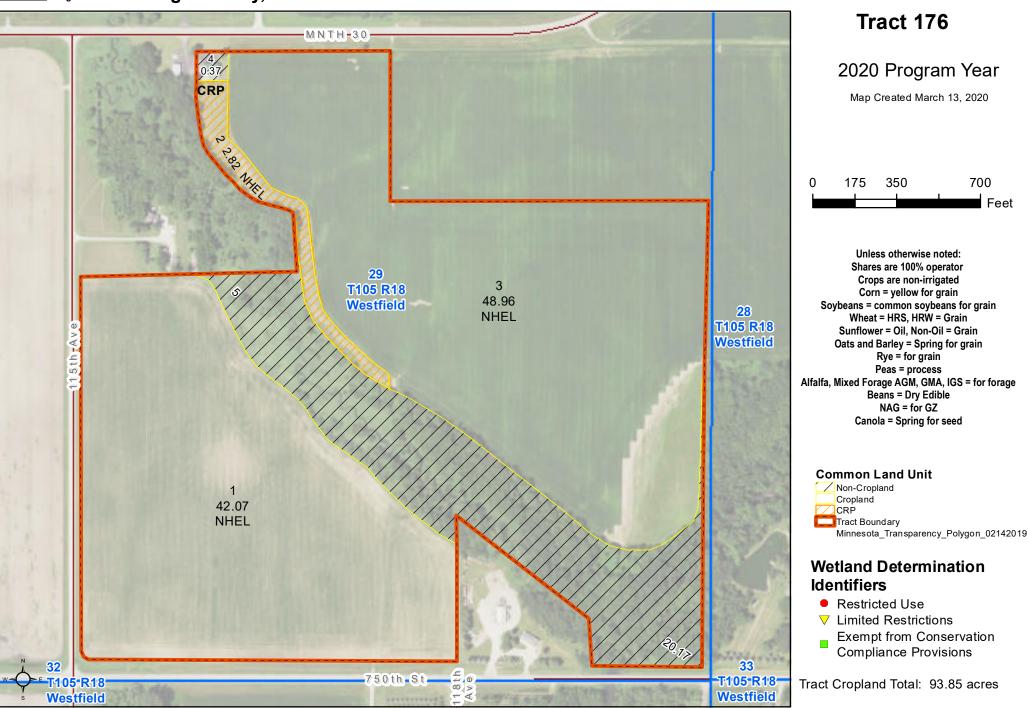

## Agriculture Dodge County, Minnesota

Farm 1068

United States Department of Agriculture (USDA) Farm Service Agency (FSA) maps are for FSA Program administration only. This map does not represent a legal survey or reflect actual ownership; rather it depicts the information provided directly from the producer and/or National Agricultural Imagery Program (NAIP) imagery. The producer accepts the data 'as is' and assumes all risks associated with its use. USDA-FSA assumes no responsibility for actual or consequential damage incurred as a result of any user's reliance on this data outside FSA Programs. Wetland identifiers do not represent the size, shape, or specific determination of the area. Refer to your original determination (CPA-026 and attached maps) for exact boundaries and determinations or contact USDA Natural Resources Conservation Service (NRCS). This map displays the 2019 NAIP imagery.