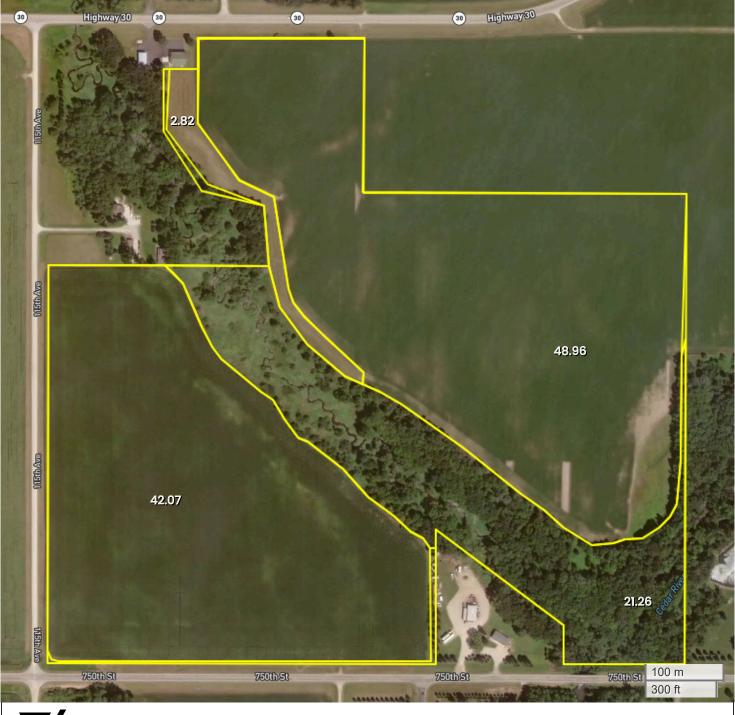

DODGE COUNTY 120 (116.25 AC TOTAL, 91.03 AC TILLABLE)

## **AERIAL MAP**

**F**armWorth

Center: 43.866599, -93.010245 29-105N-18W Westfield Township Dodge County, MN

FarmWorth, LLC makes no representations or warranties, express or implied, as to the accuracy of any information, data, numerical values, boundaries, or any other information generated through the use of FarmWorth.com. User is solely responsible for independently investigating and determining all information provided through FarmWorth.com prior to use and waives any and all claims against FarmWorth, LLC for any inaccuracies or inconsistencies in the information and/or data.